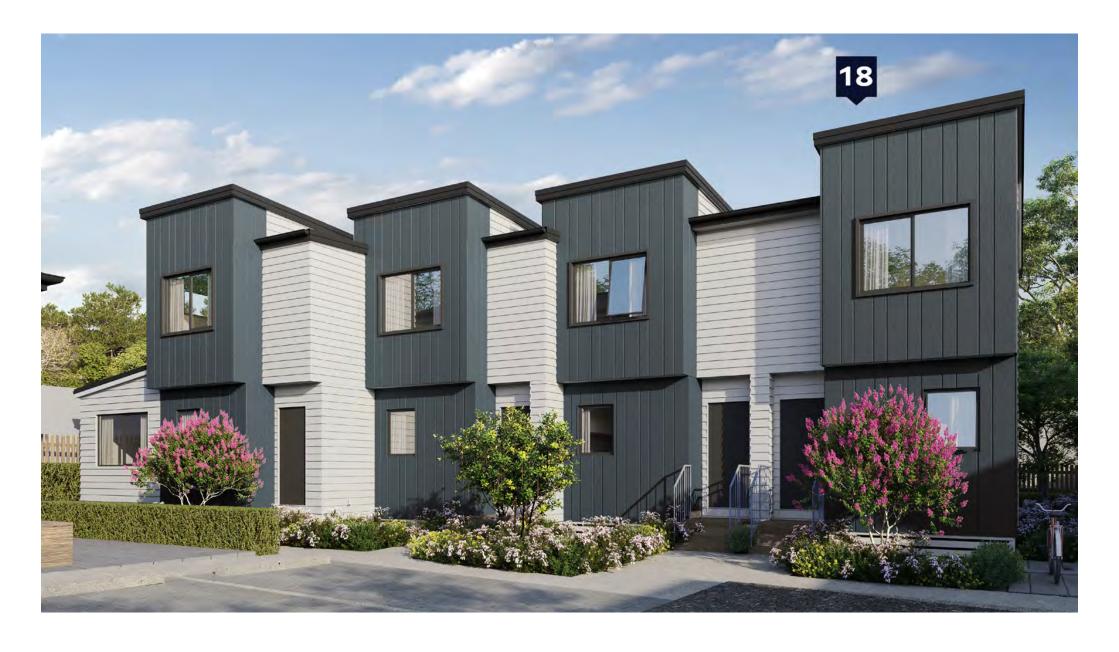

North East Elevation

South West Elevation

North West Elevation

South East Elevation

Lower Electrical Plan Upper Electrical Plan

|                                        | Product                                               | Colour/Finish                     |
|----------------------------------------|-------------------------------------------------------|-----------------------------------|
| EXTERIOR LOT 18                        |                                                       |                                   |
| Roof                                   | Colorsteel Trapezoidal                                | Flaxpod                           |
| Fascia/Barge Boards                    | Colorsteel                                            | Flaxpod                           |
| Spouting                               | Colorsteel                                            | Flaxpod                           |
| Downpipes                              | Colorsteel<br>Marley PVC Colour (if retention tank)   | Flaxpod OR Ironsand               |
| Retention Tank (if required)           | Thin Tanks NZ                                         | Surf Mist                         |
| Soffits/Eaves                          | Painted                                               | Wattyl Enclose Half               |
| Cladding 1                             | Linea Weatherboards (painted) & Timber Posts at entry | Wattyl Wet Cement Half            |
| Cladding 2                             | Axon Vertical (painted)                               | Wattyl Mintaro Slate              |
| Cladding 3                             | Rockcote Plaster (painted)                            | Resene Half Black White           |
| Concrete Letterbox                     | Painted                                               | Wattyl Enclose Half               |
| Aluminium Joinery (with clear glass)   | Powdercoated                                          | Flaxpod                           |
| (Residential Hardware to all aluminium | joinery is colour matched to joinery)                 |                                   |
| Front Door                             | Vertical Groove                                       | Flaxpod                           |
| Front Door Handle                      | Residential Lever Hardware                            | Powdercoat finish matched to door |