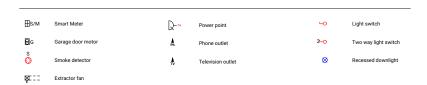

North East Elevation

South West Elevation

North West Elevation

South East Elevation

Lower Electrical Plan Upper Electrical Plan

|                                        | Product                                               | Colour/Finish                     |
|----------------------------------------|-------------------------------------------------------|-----------------------------------|
| EXTERIOR LOT 18                        |                                                       |                                   |
| Roof                                   | Colorsteel Trapezoidal                                | Flaxpod                           |
| Fascia/Barge Boards                    | Colorsteel                                            | Flaxpod                           |
| Spouting                               | Colorsteel                                            | Flaxpod                           |
| Downpipes                              | Colorsteel<br>Marley PVC Colour (if retention tank)   | Flaxpod OR Ironsand               |
| Retention Tank (if required)           | Thin Tanks NZ                                         | Surf Mist                         |
| Soffits/Eaves                          | Painted                                               | Wattyl Enclose Half               |
| Cladding 1                             | Linea Weatherboards (painted) & Timber Posts at entry | Wattyl Wet Cement Half            |
| Cladding 2                             | Axon Vertical (painted)                               | Wattyl Mintaro Slate              |
| Cladding 3                             | Rockcote Plaster (painted)                            | Resene Half Black White           |
| Concrete Letterbox                     | Painted                                               | Wattyl Enclose Half               |
| Aluminium Joinery (with clear glass)   | Powdercoated                                          | Flaxpod                           |
| (Residential Hardware to all aluminium | joinery is colour matched to joinery)                 |                                   |
| Front Door                             | Vertical Groove                                       | Flaxpod                           |
| Front Door Handle                      | Residential Lever Hardware                            | Powdercoat finish matched to door |