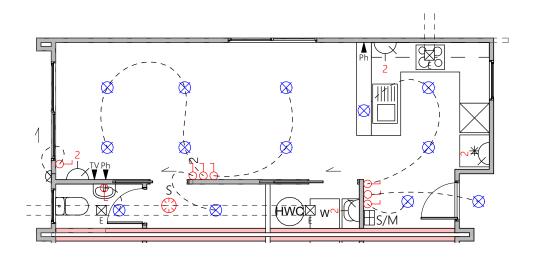

North East Elevation

South West Elevation

North West Elevation

South East Elevation

Lower Electrical Plan Upper Electrical Plan

|                                        | Product                                               | Colour/Finish                     |
|----------------------------------------|-------------------------------------------------------|-----------------------------------|
| EXTERIOR LOT 18                        |                                                       |                                   |
| Roof                                   | Colorsteel Trapezoidal                                | Flaxpod                           |
| Fascia/Barge Boards                    | Colorsteel                                            | Flaxpod                           |
| Spouting                               | Colorsteel                                            | Flaxpod                           |
| Downpipes                              | Colorsteel<br>Marley PVC Colour (if retention tank)   | Flaxpod OR Ironsand               |
| Retention Tank (if required)           | Thin Tanks NZ                                         | Surf Mist                         |
| Soffits/Eaves                          | Painted                                               | Wattyl Enclose Half               |
| Cladding 1                             | Linea Weatherboards (painted) & Timber Posts at entry | Wattyl Wet Cement Half            |
| Cladding 2                             | Axon Vertical (painted)                               | Wattyl Mintaro Slate              |
| Cladding 3                             | Rockcote Plaster (painted)                            | Resene Half Black White           |
| Concrete Letterbox                     | Painted                                               | Wattyl Enclose Half               |
| Aluminium Joinery (with clear glass)   | Powdercoated                                          | Flaxpod                           |
| (Residential Hardware to all aluminium | joinery is colour matched to joinery)                 |                                   |
| Front Door                             | Vertical Groove                                       | Flaxpod                           |
| Front Door Handle                      | Residential Lever Hardware                            | Powdercoat finish matched to door |