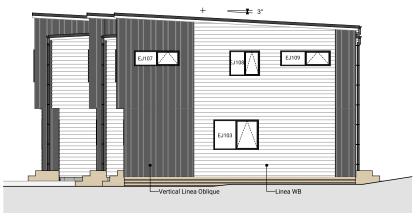

North East Elevation

South West Elevation

North West Elevation

South East Elevation

Lower Electrical Plan Upper Electrical Plan

|                                        | Product                                               | Colour/Finish                     |
|----------------------------------------|-------------------------------------------------------|-----------------------------------|
| EXTERIOR LOT 18                        |                                                       |                                   |
| Roof                                   | Colorsteel Trapezoidal                                | Flaxpod                           |
| Fascia/Barge Boards                    | Colorsteel                                            | Flaxpod                           |
| Spouting                               | Colorsteel                                            | Flaxpod                           |
| Downpipes                              | Colorsteel<br>Marley PVC Colour (if retention tank)   | Flaxpod OR Ironsand               |
| Retention Tank (if required)           | Thin Tanks NZ                                         | Surf Mist                         |
| Soffits/Eaves                          | Painted                                               | Wattyl Enclose Half               |
| Cladding 1                             | Linea Weatherboards (painted) & Timber Posts at entry | Wattyl Wet Cement Half            |
| Cladding 2                             | Axon Vertical (painted)                               | Wattyl Mintaro Slate              |
| Cladding 3                             | Rockcote Plaster (painted)                            | Resene Half Black White           |
| Concrete Letterbox                     | Painted                                               | Wattyl Enclose Half               |
| Aluminium Joinery (with clear glass)   | Powdercoated                                          | Flaxpod                           |
| (Residential Hardware to all aluminium | joinery is colour matched to joinery)                 |                                   |
| Front Door                             | Vertical Groove                                       | Flaxpod                           |
| Front Door Handle                      | Residential Lever Hardware                            | Powdercoat finish matched to door |