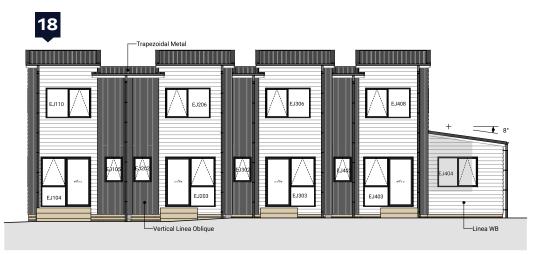

North East Elevation

South West Elevation

North West Elevation

South East Elevation

Lower Electrical Plan Upper Electrical Plan

|                                        | Product                                               | Colour/Finish                     |
|----------------------------------------|-------------------------------------------------------|-----------------------------------|
| EXTERIOR LOT 18                        |                                                       |                                   |
| Roof                                   | Colorsteel Trapezoidal                                | Flaxpod                           |
| Fascia/Barge Boards                    | Colorsteel                                            | Flaxpod                           |
| Spouting                               | Colorsteel                                            | Flaxpod                           |
| Downpipes                              | Colorsteel<br>Marley PVC Colour (if retention tank)   | Flaxpod OR Ironsand               |
| Retention Tank (if required)           | Thin Tanks NZ                                         | Surf Mist                         |
| Soffits/Eaves                          | Painted                                               | Wattyl Enclose Half               |
| Cladding 1                             | Linea Weatherboards (painted) & Timber Posts at entry | Wattyl Wet Cement Half            |
| Cladding 2                             | Axon Vertical (painted)                               | Wattyl Mintaro Slate              |
| Cladding 3                             | Rockcote Plaster (painted)                            | Resene Half Black White           |
| Concrete Letterbox                     | Painted                                               | Wattyl Enclose Half               |
| Aluminium Joinery (with clear glass)   | Powdercoated                                          | Flaxpod                           |
| (Residential Hardware to all aluminium | joinery is colour matched to joinery)                 |                                   |
| Front Door                             | Vertical Groove                                       | Flaxpod                           |
| Front Door Handle                      | Residential Lever Hardware                            | Powdercoat finish matched to door |