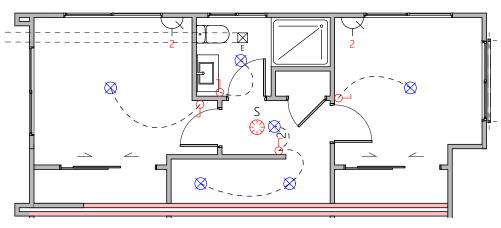

North East Elevation

South West Elevation

North West Elevation

South East Elevation

Lower Electrical Plan Upper Electrical Plan

|                                        | Product                                               | Colour/Finish                     |
|----------------------------------------|-------------------------------------------------------|-----------------------------------|
| EXTERIOR LOT 18                        |                                                       |                                   |
| Roof                                   | Colorsteel Trapezoidal                                | Flaxpod                           |
| Fascia/Barge Boards                    | Colorsteel                                            | Flaxpod                           |
| Spouting                               | Colorsteel                                            | Flaxpod                           |
| Downpipes                              | Colorsteel<br>Marley PVC Colour (if retention tank)   | Flaxpod OR Ironsand               |
| Retention Tank (if required)           | Thin Tanks NZ                                         | Surf Mist                         |
| Soffits/Eaves                          | Painted                                               | Wattyl Enclose Half               |
| Cladding 1                             | Linea Weatherboards (painted) & Timber Posts at entry | Wattyl Wet Cement Half            |
| Cladding 2                             | Axon Vertical (painted)                               | Wattyl Mintaro Slate              |
| Cladding 3                             | Rockcote Plaster (painted)                            | Resene Half Black White           |
| Concrete Letterbox                     | Painted                                               | Wattyl Enclose Half               |
| Aluminium Joinery (with clear glass)   | Powdercoated                                          | Flaxpod                           |
| (Residential Hardware to all aluminium | joinery is colour matched to joinery)                 |                                   |
| Front Door                             | Vertical Groove                                       | Flaxpod                           |
| Front Door Handle                      | Residential Lever Hardware                            | Powdercoat finish matched to door |