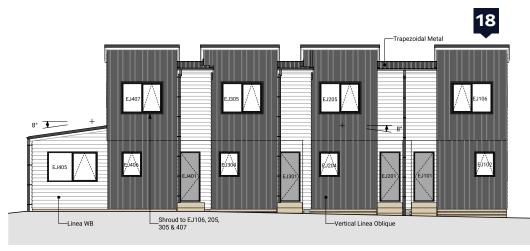

North East Elevation

South West Elevation

North West Elevation

South East Elevation

Lower Electrical Plan Upper Electrical Plan

|                                        | Product                                               | Colour/Finish                     |
|----------------------------------------|-------------------------------------------------------|-----------------------------------|
| EXTERIOR LOT 18                        |                                                       |                                   |
| Roof                                   | Colorsteel Trapezoidal                                | Flaxpod                           |
| Fascia/Barge Boards                    | Colorsteel                                            | Flaxpod                           |
| Spouting                               | Colorsteel                                            | Flaxpod                           |
| Downpipes                              | Colorsteel<br>Marley PVC Colour (if retention tank)   | Flaxpod OR Ironsand               |
| Retention Tank (if required)           | Thin Tanks NZ                                         | Surf Mist                         |
| Soffits/Eaves                          | Painted                                               | Wattyl Enclose Half               |
| Cladding 1                             | Linea Weatherboards (painted) & Timber Posts at entry | Wattyl Wet Cement Half            |
| Cladding 2                             | Axon Vertical (painted)                               | Wattyl Mintaro Slate              |
| Cladding 3                             | Rockcote Plaster (painted)                            | Resene Half Black White           |
| Concrete Letterbox                     | Painted                                               | Wattyl Enclose Half               |
| Aluminium Joinery (with clear glass)   | Powdercoated                                          | Flaxpod                           |
| (Residential Hardware to all aluminium | joinery is colour matched to joinery)                 |                                   |
| Front Door                             | Vertical Groove                                       | Flaxpod                           |
| Front Door Handle                      | Residential Lever Hardware                            | Powdercoat finish matched to door |