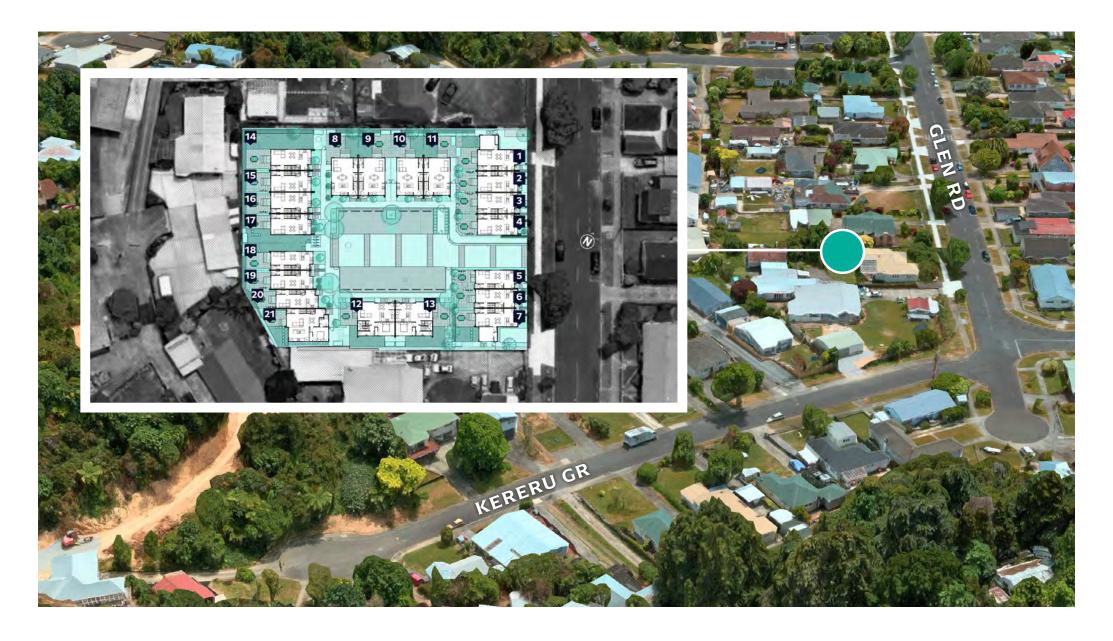

North East Elevation



South West Elevation



North West Elevation



South East Elevation









Lower Electrical Plan Upper Electrical Plan





|                                        | Product                                               | Colour/Finish                     |
|----------------------------------------|-------------------------------------------------------|-----------------------------------|
| EXTERIOR LOT 18                        |                                                       |                                   |
| Roof                                   | Colorsteel Trapezoidal                                | Flaxpod                           |
| Fascia/Barge Boards                    | Colorsteel                                            | Flaxpo