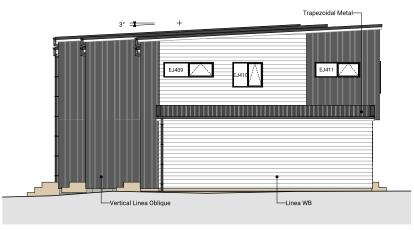

North East Elevation

South West Elevation

North West Elevation

South East Elevation

Lower Electrical Plan Upper Electrical Plan

|                                        | Product                                               | Colour/Finish                     |
|----------------------------------------|-------------------------------------------------------|-----------------------------------|
| EXTERIOR LOT 18                        |                                                       |                                   |
| Roof                                   | Colorsteel Trapezoidal                                | Flaxpod                           |
| Fascia/Barge Boards                    | Colorsteel                                            | Flaxpod                           |
| Spouting                               | Colorsteel                                            | Flaxpod                           |
| Downpipes                              | Colorsteel<br>Marley PVC Colour (if retention tank)   | Flaxpod OR Ironsand               |
| Retention Tank (if required)           | Thin Tanks NZ                                         | Surf Mist                         |
| Soffits/Eaves                          | Painted                                               | Wattyl Enclose Half               |
| Cladding 1                             | Linea Weatherboards (painted) & Timber Posts at entry | Wattyl Wet Cement Half            |
| Cladding 2                             | Axon Vertical (painted)                               | Wattyl Mintaro Slate              |
| Cladding 3                             | Rockcote Plaster (painted)                            | Resene Half Black White           |
| Concrete Letterbox                     | Painted                                               | Wattyl Enclose Half               |
| Aluminium Joinery (with clear glass)   | Powdercoated                                          | Flaxpod                           |
| (Residential Hardware to all aluminium | joinery is colour matched to joinery)                 |                                   |
| Front Door                             | Vertical Groove                                       | Flaxpod                           |
| Front Door Handle                      | Residential Lever Hardware                            | Powdercoat finish matched to door |