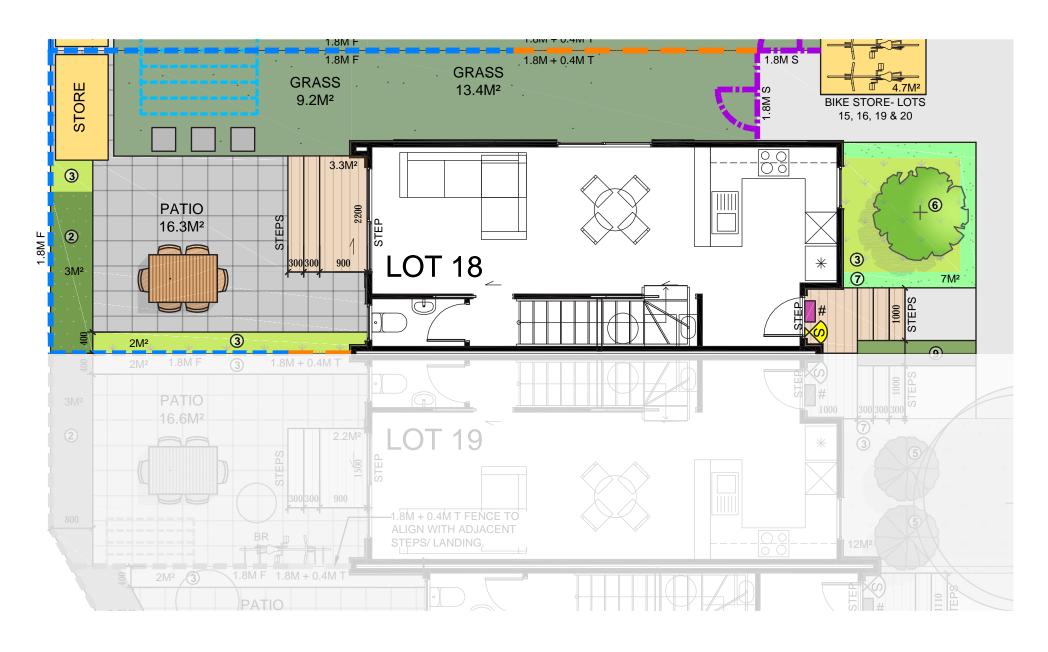

North East Elevation

South West Elevation

North West Elevation

South East Elevation

Lower Electrical Plan Upper Electrical Plan

|                                        | Product                                               | Colour/Finish                     |
|----------------------------------------|-------------------------------------------------------|-----------------------------------|
| EXTERIOR LOT 18                        |                                                       |                                   |
| Roof                                   | Colorsteel Trapezoidal                                | Flaxpod                           |
| Fascia/Barge Boards                    | Colorsteel                                            | Flaxpod                           |
| Spouting                               | Colorsteel                                            | Flaxpod                           |
| Downpipes                              | Colorsteel<br>Marley PVC Colour (if retention tank)   | Flaxpod OR Ironsand               |
| Retention Tank (if required)           | Thin Tanks NZ                                         | Surf Mist                         |
| Soffits/Eaves                          | Painted                                               | Wattyl Enclose Half               |
| Cladding 1                             | Linea Weatherboards (painted) & Timber Posts at entry | Wattyl Wet Cement Half            |
| Cladding 2                             | Axon Vertical (painted)                               | Wattyl Mintaro Slate              |
| Cladding 3                             | Rockcote Plaster (painted)                            | Resene Half Black White           |
| Concrete Letterbox                     | Painted                                               | Wattyl Enclose Half               |
| Aluminium Joinery (with clear glass)   | Powdercoated                                          | Flaxpod                           |
| (Residential Hardware to all aluminium | joinery is colour matched to joinery)                 |                                   |
| Front Door                             | Vertical Groove                                       | Flaxpod                           |
| Front Door Handle                      | Residential Lever Hardware                            | Powdercoat finish matched to door |