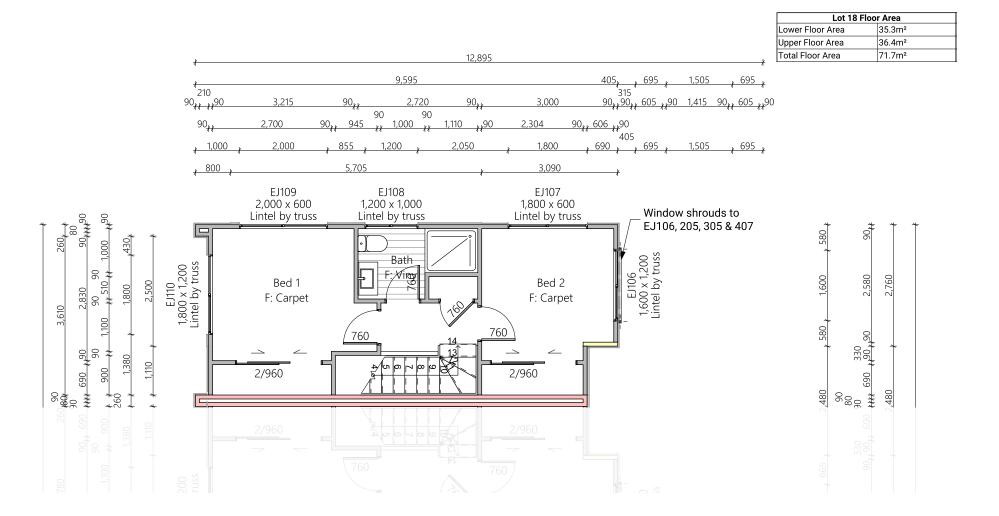

North East Elevation



South West Elevation



North West Elevation



South East Elevation









Lower Electrical Plan Upper Electrical Plan





|                                        | Product                                               | Colour/Finish                     |
|----------------------------------------|-------------------------------------------------------|-----------------------------------|
| EXTERIOR LOT 18                        |                                                       |                                   |
| Roof                                   | Colorsteel Trapezoidal                                | Flaxpod                           |
| Fascia/Barge Boards                    | Colorsteel                                            | Flaxpod                           |
| Spouting                               | Colorsteel