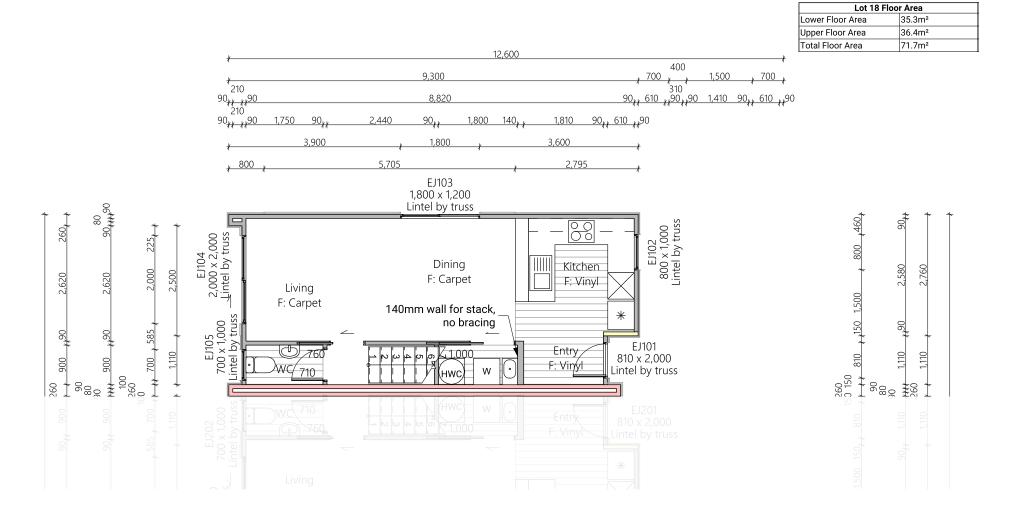

North East Elevation



South West Elevation



North West Elevation



South East Elevation









Lower Electrical Plan Upper Electrical Plan





|                                        | Product                                               | Colour/Finish                     |
|----------------------------------------|-------------------------------------------------------|-----------------------------------|
| EXTERIOR LOT 18                        |                                                       |                                   |
| Roof                                   | Colorsteel Trapezoidal                                | Flaxpod                           |
| Fascia/Barge Boards                    | Colorsteel                                            | Flaxpod                           |
| Spouting                               | Colorsteel