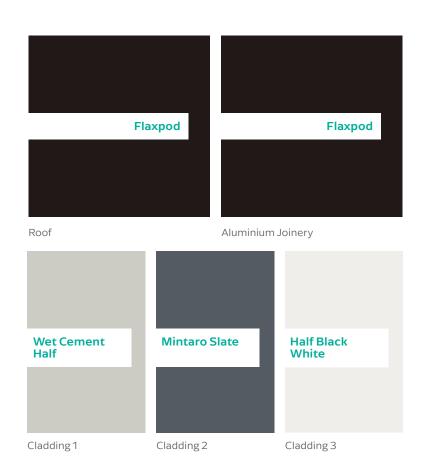

North East Elevation

South West Elevation

North West Elevation

South East Elevation

Lower Electrical Plan Upper Electrical Plan

|                                        | Product                                               | Colour/Finish                     |
|----------------------------------------|-------------------------------------------------------|-----------------------------------|
| EXTERIOR LOT 18                        |                                                       |                                   |
| Roof                                   | Colorsteel Trapezoidal                                | Flaxpod                           |
| Fascia/Barge Boards                    | Colorsteel                                            | Flaxpod                           |
| Spouting                               | Colorsteel                                            | Flaxpod                           |
| Downpipes                              | Colorsteel<br>Marley PVC Colour (if retention tank)   | Flaxpod OR Ironsand               |
| Retention Tank (if required)           | Thin Tanks NZ                                         | Surf Mist                         |
| Soffits/Eaves                          | Painted                                               | Wattyl Enclose Half               |
| Cladding 1                             | Linea Weatherboards (painted) & Timber Posts at entry | Wattyl Wet Cement Half            |
| Cladding 2                             | Axon Vertical (painted)                               | Wattyl Mintaro Slate              |
| Cladding 3                             | Rockcote Plaster (painted)                            | Resene Half Black White           |
| Concrete Letterbox                     | Painted                                               | Wattyl Enclose Half               |
| Aluminium Joinery (with clear glass)   | Powdercoated                                          | Flaxpod                           |
| (Residential Hardware to all aluminium | joinery is colour matched to joinery)                 |                                   |
| Front Door                             | Vertical Groove                                       | Flaxpod                           |
| Front Door Handle                      | Residential Lever Hardware                            | Powdercoat finish matched to door |

All colour swatches are indicative only