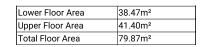

South West Elevation

North West Elevation

South East Elevation

Measurements are approximate and all imagery is artist impressions only.

| Lower Floor Area | 38.47m² |
|------------------|---------|
| Upper Floor Area | 41.40m² |
| Total Floor Area | 79.87m² |