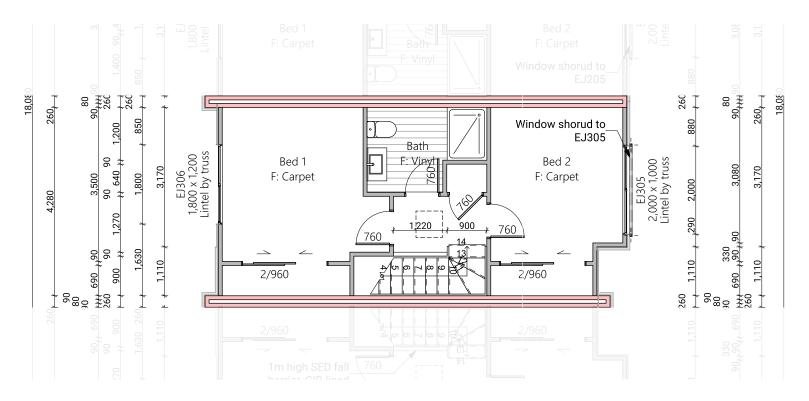

South West Elevation



North West Elevation



South East Elevation

Measurements are approximate and all imagery is artist impressions only.

| Lower Floor Area | 38.47m² |
|------------------|---------|
| Upper Floor Area | 41.40m² |
| Total Floor Area | 79.87m² |













Lower Electrical Plan Upper Electrical Plan





|                                        | Product                                             | Colour/Finish                     |
|----------------------------------------|-----------------------------------------------------|-----------------------------------|
| EXTERIOR LOT 16                        |                                                     |                                   |
| Roof                                   | Colorsteel Corrugated                               | Flaxpod                           |
| Fascia/Barge Boards                    | Colorsteel                                          | Flaxpod                           |
| Spouting                               | Colorsteel