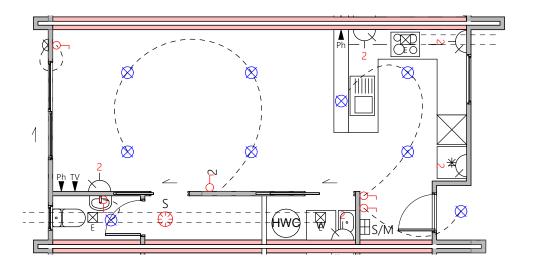

Lower Electrical Plan Upper Electrical Plan

|                                        | Product                                             | Colour/Finish                     |
|----------------------------------------|-----------------------------------------------------|-----------------------------------|
| EXTERIOR LOT 16                        |                                                     |                                   |
| Roof                                   | Colorsteel Corrugated                               | Flaxpod                           |
| Fascia/Barge Boards                    | Colorsteel                                          | Flaxpod                           |
| Spouting                               | Colorsteel                                          | Flaxpod                           |
| Downpipes                              | Colorsteel<br>Marley PVC Colour (if retention tank) | Flaxpod OR Ironsand               |
| Retention Tank (if required)           | Thin Tanks NZ                                       | Monument                          |
| Soffits/Eaves                          | Painted                                             | Wattyl Enclose Half               |
| Cladding 1                             | Linea Weatherboards (painted)                       | Wattyl Dolphin Grey Double        |
| Cladding 2                             | Board & Batten (painted)                            | Wattyl Enclose Half               |
| Cladding 3                             | Cedar – vertical (stained)                          | Wattyl Forestwood (Iron Bark)     |
| Concrete Letterbox                     | Painted                                             | Wattyl Enclose Half               |
| Aluminium Joinery (with clear glass)   | Powdercoated                                        | Flaxpod                           |
| (Residential Hardware to all aluminium | n joinery is colour matched to joinery)             |                                   |
| Front Door                             | Vertical Groove                                     | Flaxpod                           |
| Front Door Handle                      | Residential Lever Hardware                          | Powdercoat finish matched to door |