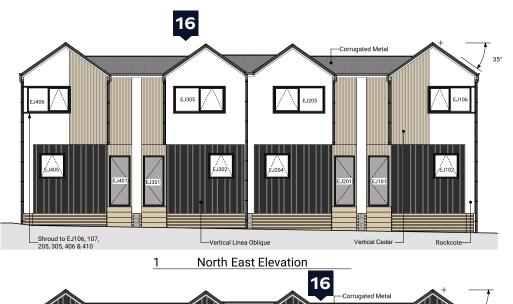

South West Elevation

North West Elevation

South East Elevation

Measurements are approximate and all imagery is artist impressions only.

| Lower Floor Area | 38.47m² |
|------------------|---------|
| Upper Floor Area | 41.40m² |
| Total Floor Area | 79.87m² |