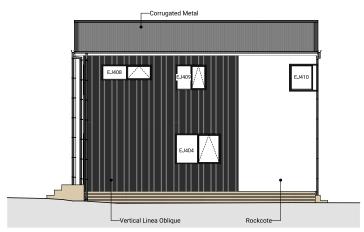

South West Elevation

North West Elevation

South East Elevation

Measurements are approximate and all imagery is artist impressions only.

| Lower Floor Area | 38.47m² |
|------------------|---------|
| Upper Floor Area | 41.40m² |
| Total Floor Area | 79.87m² |