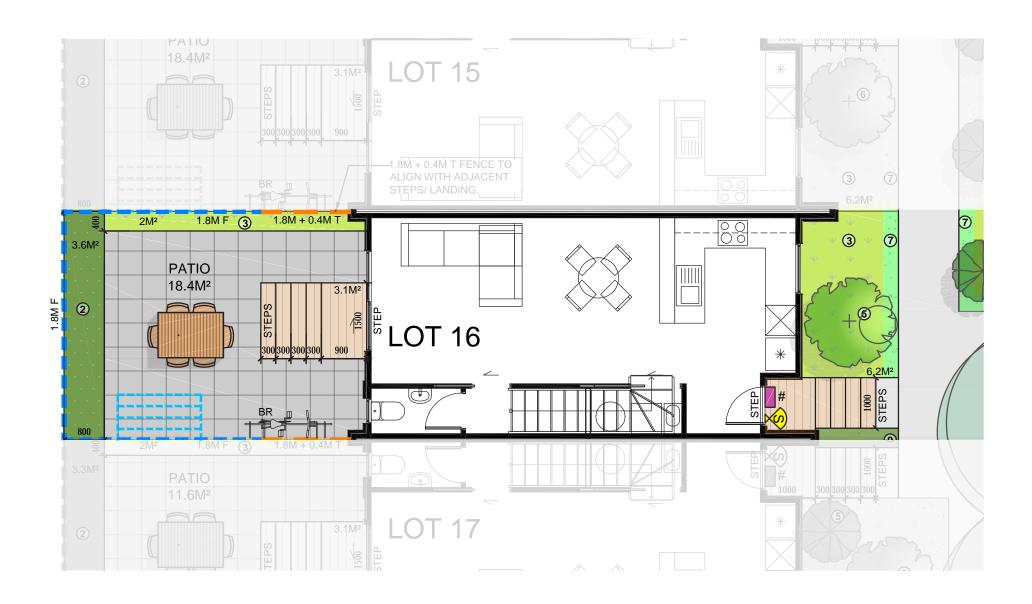

South West Elevation

North West Elevation

South East Elevation

Measurements are approximate and all imagery is artist impressions only.

| Lower Floor Area | 38.47m² |
|------------------|---------|
| Upper Floor Area | 41.40m² |
| Total Floor Area | 79.87m² |