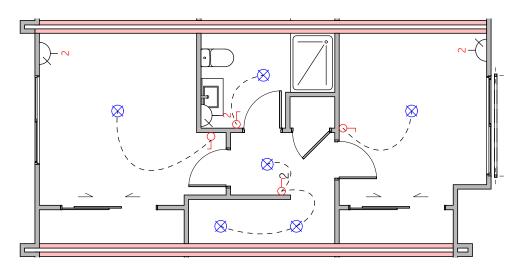

Lower Electrical Plan Upper Electrical Plan

|                                        | Product                                             | Colour/Finish                     |
|----------------------------------------|-----------------------------------------------------|-----------------------------------|
| EXTERIOR LOT 16                        |                                                     |                                   |
| Roof                                   | Colorsteel Corrugated                               | Flaxpod                           |
| Fascia/Barge Boards                    | Colorsteel                                          | Flaxpod                           |
| Spouting                               | Colorsteel                                          | Flaxpod                           |
| Downpipes                              | Colorsteel<br>Marley PVC Colour (if retention tank) | Flaxpod OR Ironsand               |
| Retention Tank (if required)           | Thin Tanks NZ                                       | Monument                          |
| Soffits/Eaves                          | Painted                                             | Wattyl Enclose Half               |
| Cladding 1                             | Linea Weatherboards (painted)                       | Wattyl Dolphin Grey Double        |
| Cladding 2                             | Board & Batten (painted)                            | Wattyl Enclose Half               |
| Cladding 3                             | Cedar – vertical (stained)                          | Wattyl Forestwood (Iron Bark)     |
| Concrete Letterbox                     | Painted                                             | Wattyl Enclose Half               |
| Aluminium Joinery (with clear glass)   | Powdercoated                                        | Flaxpod                           |
| (Residential Hardware to all aluminium | n joinery is colour matched to joinery)             |                                   |
| Front Door                             | Vertical Groove                                     | Flaxpod                           |
| Front Door Handle                      | Residential Lever Hardware                          | Powdercoat finish matched to door |