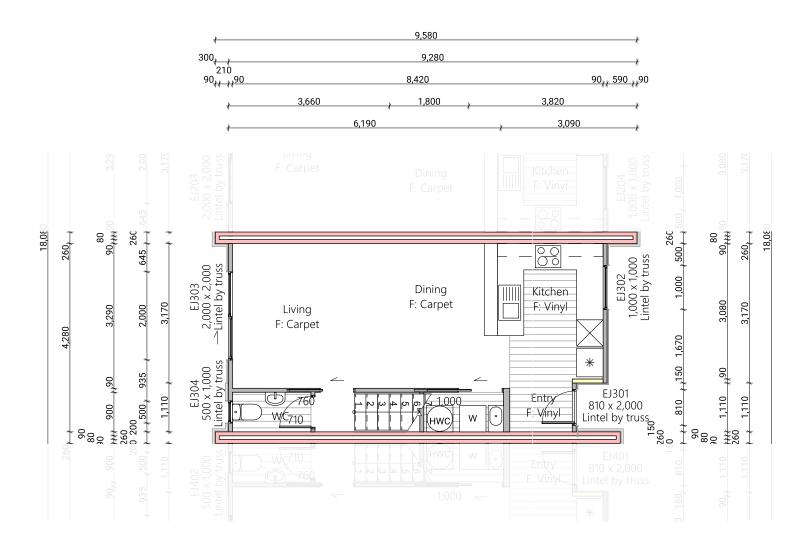

South West Elevation

North West Elevation

South East Elevation

Measurements are approximate and all imagery is artist impressions only.

| Lower Floor Area | 38.47m² |
|------------------|---------|
| Upper Floor Area | 41.40m² |
| Total Floor Area | 79.87m² |