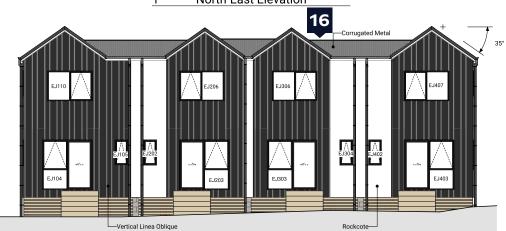

South West Elevation

North West Elevation

South East Elevation

Measurements are approximate and all imagery is artist impressions only.

| Lower Floor Area | 38.47m² |
|------------------|---------|
| Upper Floor Area | 41.40m² |
| Total Floor Area | 79.87m² |