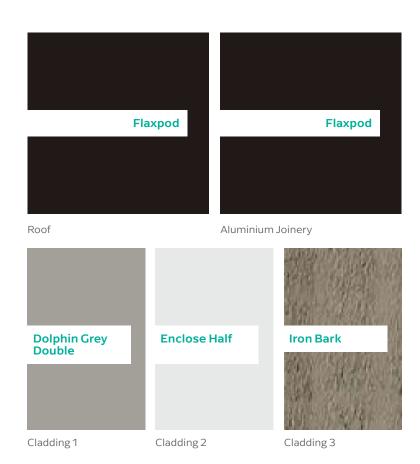

Lower Electrical Plan Upper Electrical Plan

|                                        | Product                                             | Colour/Finish                     |
|----------------------------------------|-----------------------------------------------------|-----------------------------------|
| EXTERIOR LOT 16                        |                                                     |                                   |
| Roof                                   | Colorsteel Corrugated                               | Flaxpod                           |
| Fascia/Barge Boards                    | Colorsteel                                          | Flaxpod                           |
| Spouting                               | Colorsteel                                          | Flaxpod                           |
| Downpipes                              | Colorsteel<br>Marley PVC Colour (if retention tank) | Flaxpod OR Ironsand               |
| Retention Tank (if required)           | Thin Tanks NZ                                       | Monument                          |
| Soffits/Eaves                          | Painted                                             | Wattyl Enclose Half               |
| Cladding 1                             | Linea Weatherboards (painted)                       | Wattyl Dolphin Grey Double        |
| Cladding 2                             | Board & Batten (painted)                            | Wattyl Enclose Half               |
| Cladding 3                             | Cedar – vertical (stained)                          | Wattyl Forestwood (Iron Bark)     |
| Concrete Letterbox                     | Painted                                             | Wattyl Enclose Half               |
| Aluminium Joinery (with clear glass)   | Powdercoated                                        | Flaxpod                           |
| (Residential Hardware to all aluminium | n joinery is colour matched to joinery)             |                                   |
| Front Door                             | Vertical Groove                                     | Flaxpod                           |
| Front Door Handle                      | Residential Lever Hardware                          | Powdercoat finish matched to door |