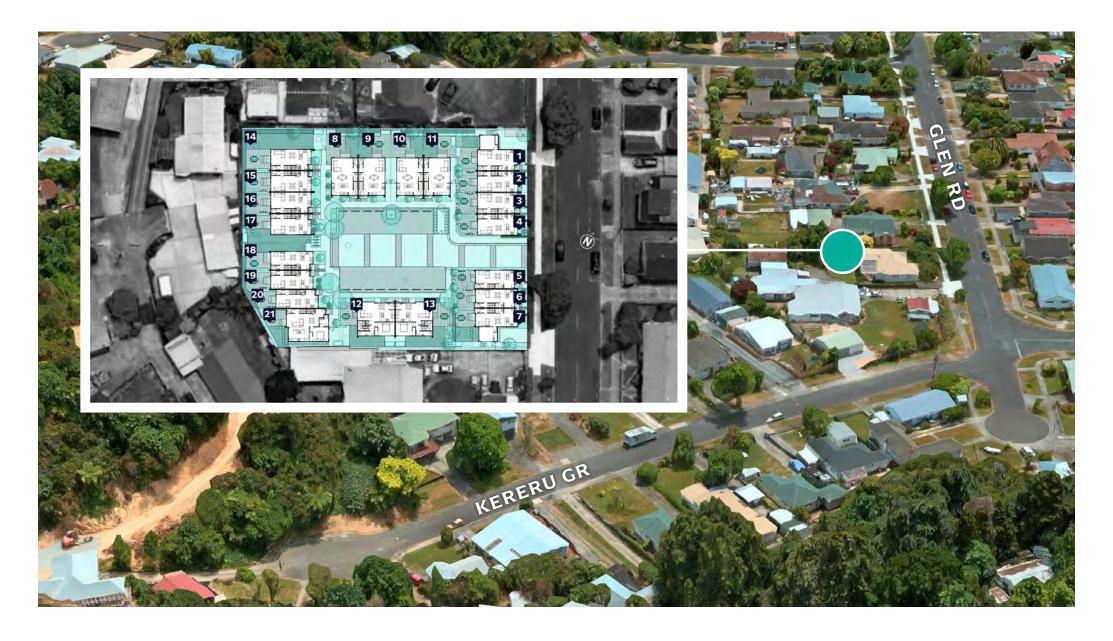

South West Elevation



North West Elevation



South East Elevation

Measurements are approximate and all imagery is artist impressions only.

| Lower Floor Area | 38.47m² |
|------------------|---------|
| Upper Floor Area | 41.40m² |
| Total Floor Area | 79.87m² |













Lower Electrical Plan Upper Electrical Plan





|                                        | Product                                             | Colour/Finish                     |
|----------------------------------------|-----------------------------------------------------|-----------------------------------|
| EXTERIOR LOT 16                        |                                                     |                                   |
| Roof                                   | Colorsteel Corrugated