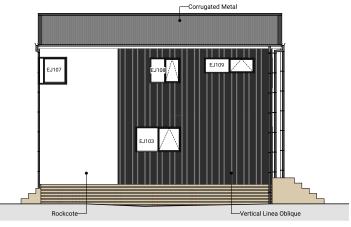

South West Elevation

North West Elevation

South East Elevation

Measurements are approximate and all imagery is artist impressions only.

| Lower Floor Area | 38.47m² |
|------------------|---------|
| Upper Floor Area | 41.40m² |
| Total Floor Area | 79.87m² |