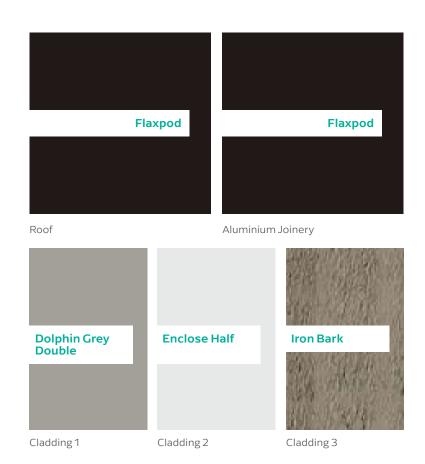

Lower Electrical Plan

Upper Electrical Plan

|                                        | Product                                             | Colour/Finish                     |
|----------------------------------------|-----------------------------------------------------|-----------------------------------|
| EXTERIOR LOT 15                        |                                                     |                                   |
| Roof                                   | Colorsteel Corrugated                               | Flaxpod                           |
| Fascia/Barge Boards                    | Colorsteel                                          | Flaxpod                           |
| Spouting                               | Colorsteel                                          | Flaxpod                           |
| Downpipes                              | Colorsteel<br>Marley PVC Colour (if retention tank) | Flaxpod OR Ironsand               |
| Retention Tank (if required)           | Thin Tanks NZ                                       | Monument                          |
| Soffits/Eaves                          | Painted                                             | Wattyl Enclose Half               |
| Cladding 1                             | Linea Weatherboards (painted)                       | Wattyl Dolphin Grey Double        |
| Cladding 2                             | Board & Batten (painted)                            | Wattyl Enclose Half               |
| Cladding 3                             | Cedar – vertical (stained)                          | Wattyl Forestwood (Iron Bark)     |
| Concrete Letterbox                     | Painted                                             | Wattyl Enclose Half               |
| Aluminium Joinery (with clear glass)   | Powdercoated                                        | Flaxpod                           |
| (Residential Hardware to all aluminium | joinery is colour matched to joinery)               |                                   |
| Front Door                             | Vertical Groove                                     | Flaxpod                           |
| Front Door Handle                      | Residential Lever Hardware                          | Powdercoat finish matched to door |