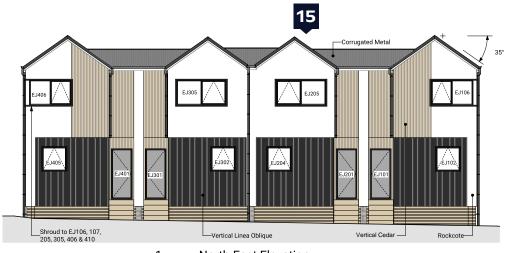

3 South West Elevation

North West Elevation

4 South East Elevation

| Lower Floor Area | 38.47m² |
|------------------|---------|
| Upper Floor Area | 41.40m² |
| Total Floor Area | 79.87m² |

| Lower Floor Area | 38.47m² |
|------------------|---------|
| Upper Floor Area | 41.40m² |
| Total Floor Area | 79 87m² |