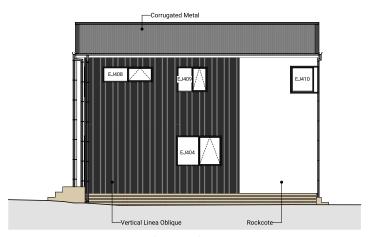

3 South West Elevation

North West Elevation

4 South East Elevation

| Lower Floor Area | 38.47m² |
|------------------|---------|
| Upper Floor Area | 41.40m² |
| Total Floor Area | 79.87m² |

| Lower Floor Area | 38.47m² |
|------------------|---------|
| Upper Floor Area | 41.40m² |
| Total Floor Area | 79 87m² |