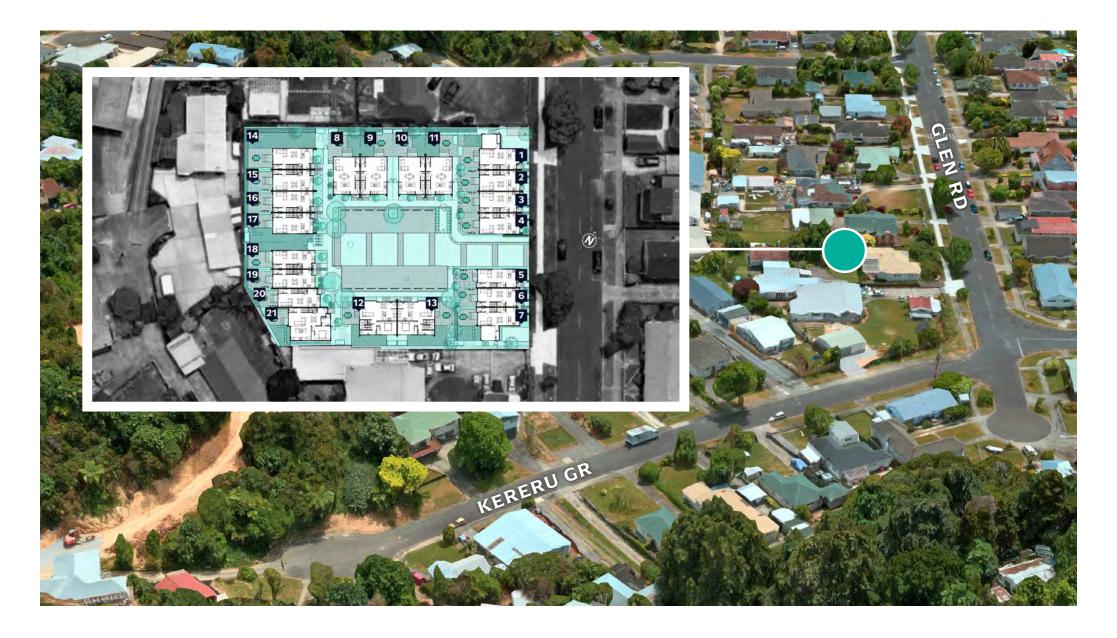

3 South West Elevation



North West Elevation



4 South East Elevation

| Lower Floor Area | 38.47m² |
|------------------|---------|
| Upper Floor Area | 41.40m² |
| Total Floor Area | 79.87m² |





| Lower Floor Area | 38.47m² |
|------------------|---------|
| Upper Floor Area | 41.40m² |
| Total Floor Area | 79 87m² |





Lower Electrical Plan

Upper Electrical Plan





|                                        | Product                                             | Colour/Finish                     |
|----------------------------------------|-----------------------------------------------------|-----------------------------------|
| EXTERIOR LOT 15                        |                                                     |                                   |
| Roof