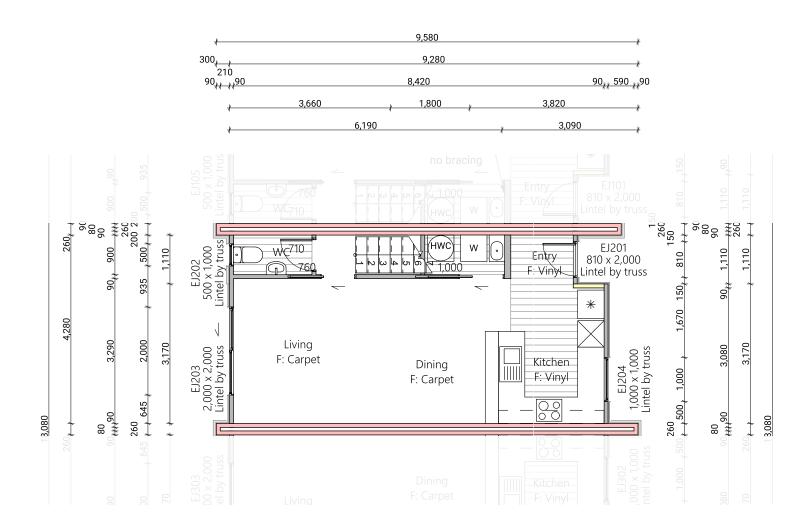

3 South West Elevation

North West Elevation

4 South East Elevation

| Lower Floor Area | 38.47m² |
|------------------|---------|
| Upper Floor Area | 41.40m² |
| Total Floor Area | 79.87m² |

| Lower Floor Area | 38.47m² |
|------------------|---------|
| Upper Floor Area | 41.40m² |
| Total Floor Area | 79 87m² |