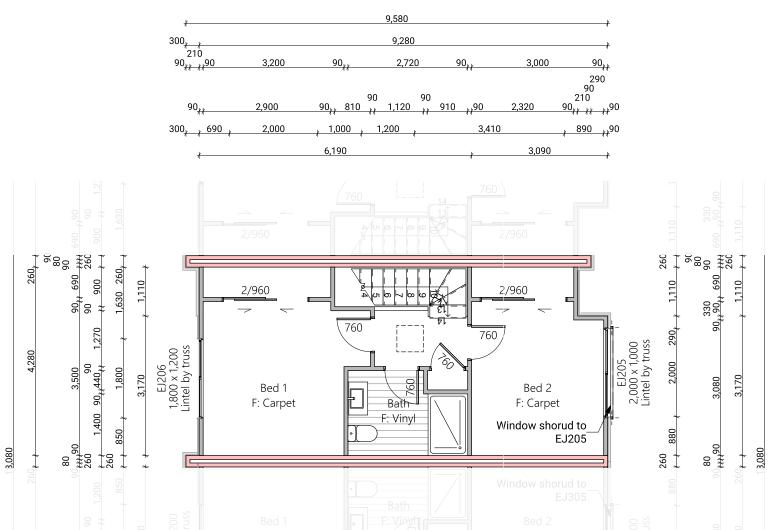

3 South West Elevation

North West Elevation

4 South East Elevation

| Lower Floor Area | 38.47m² |
|------------------|---------|
| Upper Floor Area | 41.40m² |
| Total Floor Area | 79.87m² |

| Lower Floor Area | 38.47m² |
|------------------|---------|
| Upper Floor Area | 41.40m² |
| Total Floor Area | 79 87m² |