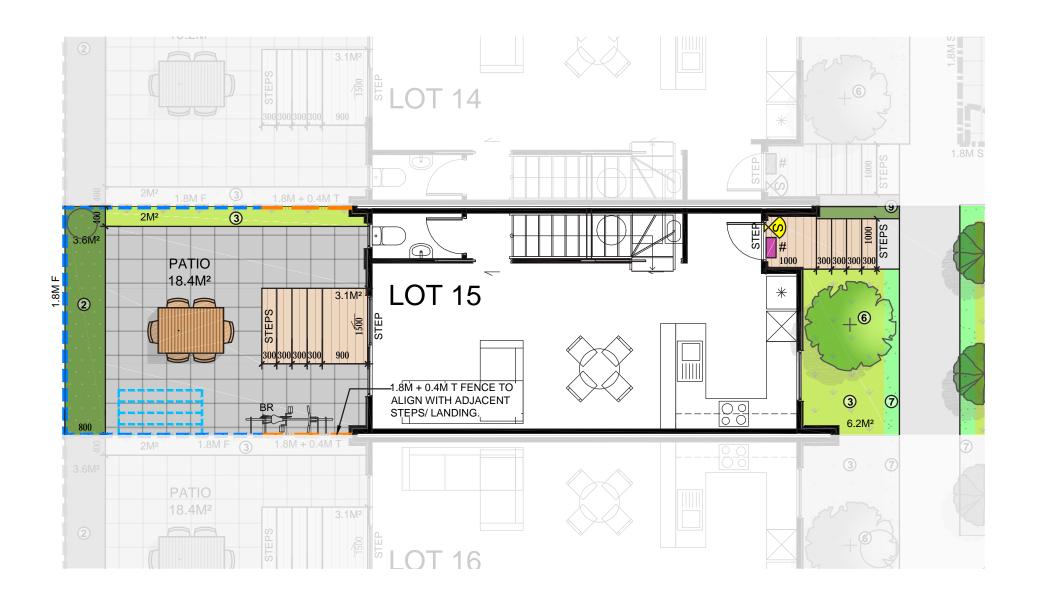

3 South West Elevation



North West Elevation



4 South East Elevation

| Lower Floor Area | 38.47m² |
|------------------|---------|
| Upper Floor Area | 41.40m² |
| Total Floor Area | 79.87m² |





| Lower Floor Area | 38.47m² |
|------------------|---------|
| Upper Floor Area | 41.40m² |
| Total Floor Area | 79 87m² |





Lower Electrical Plan

Upper Electrical Plan





|                                        | Product                                             | Colour/Finish                     |
|----------------------------------------|-----------------------------------------------------|-----------------------------------|
| EXTERIOR LOT 15                        |                                                     |                                   |
| Roof                                   | Colorsteel Corrugated                               | Flaxpod                           |
| Fascia/Barge Boards                    | Colorsteel                                          | Flaxpod                           |
| Spouting                               | Colorsteel                                          | Flaxpod                           |