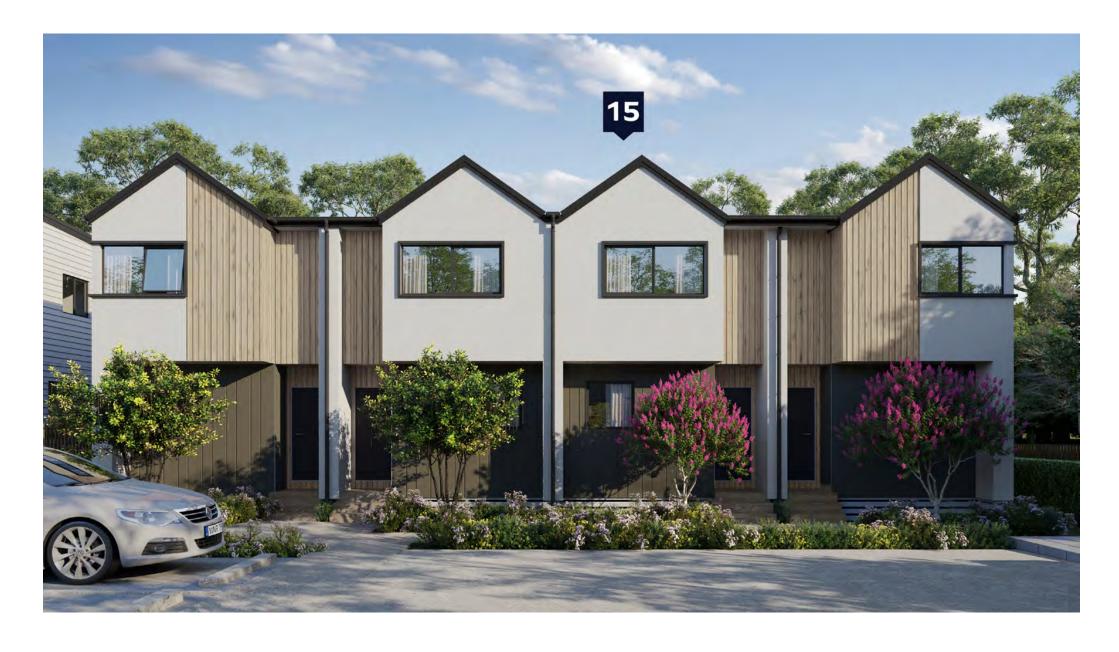

3 South West Elevation

North West Elevation

4 South East Elevation

| Lower Floor Area | 38.47m² |
|------------------|---------|
| Upper Floor Area | 41.40m² |
| Total Floor Area | 79.87m² |

| Lower Floor Area | 38.47m² |
|------------------|---------|
| Upper Floor Area | 41.40m² |
| Total Floor Area | 79 87m² |