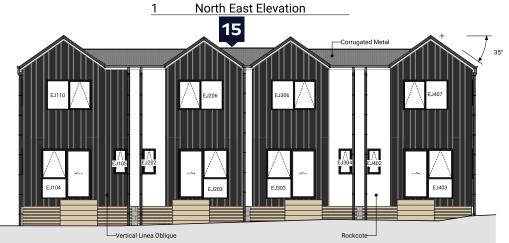

3 South West Elevation

North West Elevation

4 South East Elevation

| Lower Floor Area | 38.47m² |
|------------------|---------|
| Upper Floor Area | 41.40m² |
| Total Floor Area | 79.87m² |

| Lower Floor Area | 38.47m² |
|------------------|---------|
| Upper Floor Area | 41.40m² |
| Total Floor Area | 79 87m² |