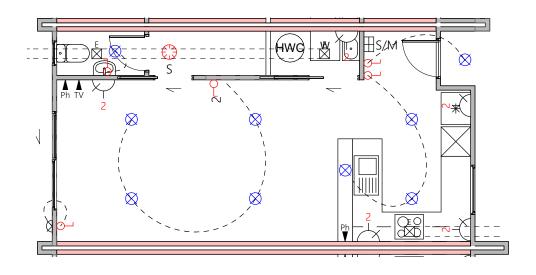

Lower Electrical Plan

Upper Electrical Plan

|                                        | Product                                             | Colour/Finish                     |
|----------------------------------------|-----------------------------------------------------|-----------------------------------|
| EXTERIOR LOT 15                        |                                                     |                                   |
| Roof                                   | Colorsteel Corrugated                               | Flaxpod                           |
| Fascia/Barge Boards                    | Colorsteel                                          | Flaxpod                           |
| Spouting                               | Colorsteel                                          | Flaxpod                           |
| Downpipes                              | Colorsteel<br>Marley PVC Colour (if retention tank) | Flaxpod OR Ironsand               |
| Retention Tank (if required)           | Thin Tanks NZ                                       | Monument                          |
| Soffits/Eaves                          | Painted                                             | Wattyl Enclose Half               |
| Cladding 1                             | Linea Weatherboards (painted)                       | Wattyl Dolphin Grey Double        |
| Cladding 2                             | Board & Batten (painted)                            | Wattyl Enclose Half               |
| Cladding 3                             | Cedar – vertical (stained)                          | Wattyl Forestwood (Iron Bark)     |
| Concrete Letterbox                     | Painted                                             | Wattyl Enclose Half               |
| Aluminium Joinery (with clear glass)   | Powdercoated                                        | Flaxpod                           |
| (Residential Hardware to all aluminium | joinery is colour matched to joinery)               |                                   |
| Front Door                             | Vertical Groove                                     | Flaxpod                           |
| Front Door Handle                      | Residential Lever Hardware                          | Powdercoat finish matched to door |