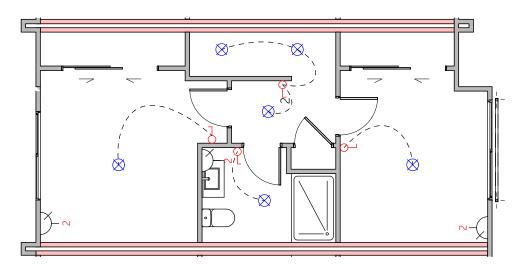

Lower Electrical Plan

Upper Electrical Plan

|                                        | Product                                             | Colour/Finish                     |
|----------------------------------------|-----------------------------------------------------|-----------------------------------|
| EXTERIOR LOT 15                        |                                                     |                                   |
| Roof                                   | Colorsteel Corrugated                               | Flaxpod                           |
| Fascia/Barge Boards                    | Colorsteel                                          | Flaxpod                           |
| Spouting                               | Colorsteel                                          | Flaxpod                           |
| Downpipes                              | Colorsteel<br>Marley PVC Colour (if retention tank) | Flaxpod OR Ironsand               |
| Retention Tank (if required)           | Thin Tanks NZ                                       | Monument                          |
| Soffits/Eaves                          | Painted                                             | Wattyl Enclose Half               |
| Cladding 1                             | Linea Weatherboards (painted)                       | Wattyl Dolphin Grey Double        |
| Cladding 2                             | Board & Batten (painted)                            | Wattyl Enclose Half               |
| Cladding 3                             | Cedar – vertical (stained)                          | Wattyl Forestwood (Iron Bark)     |
| Concrete Letterbox                     | Painted                                             | Wattyl Enclose Half               |
| Aluminium Joinery (with clear glass)   | Powdercoated                                        | Flaxpod                           |
| (Residential Hardware to all aluminium | joinery is colour matched to joinery)               |                                   |
| Front Door                             | Vertical Groove                                     | Flaxpod                           |
| Front Door Handle                      | Residential Lever Hardware                          | Powdercoat finish matched to door |