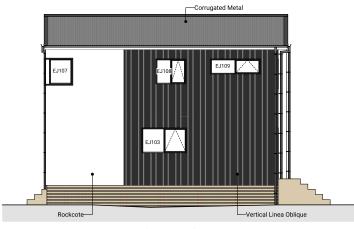

3 South West Elevation

North West Elevation

4 South East Elevation

| Lower Floor Area | 38.47m² |
|------------------|---------|
| Upper Floor Area | 41.40m² |
| Total Floor Area | 79.87m² |

| Lower Floor Area | 38.47m² |
|------------------|---------|
| Upper Floor Area | 41.40m² |
| Total Floor Area | 79 87m² |