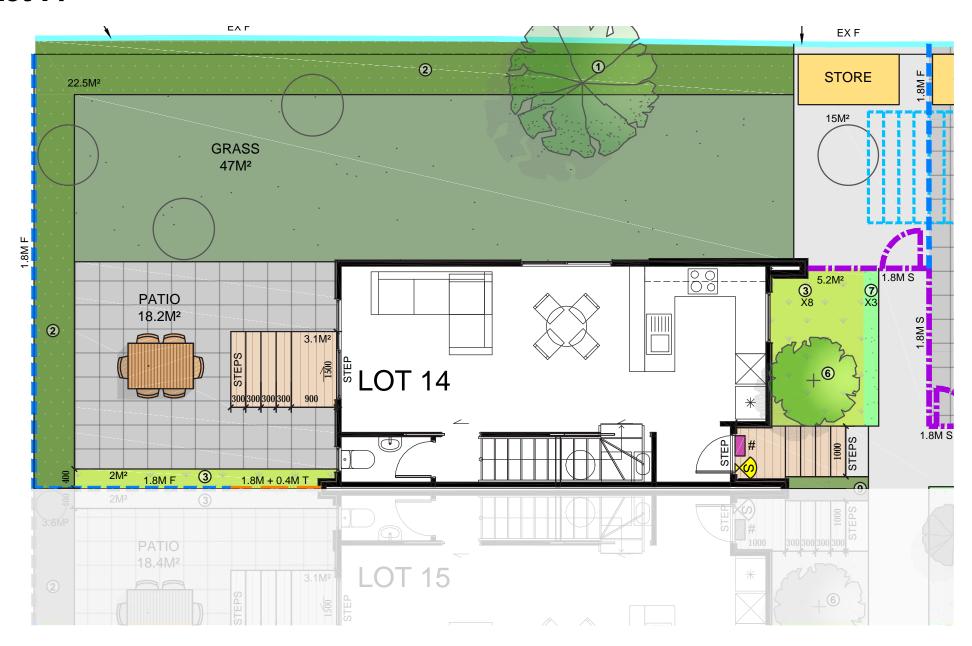

| Lower Floor Area | 38.18m² |  |
|------------------|---------|--|
| Upper Floor Area | 41.00m² |  |
| Total Floor Area | 79.18m² |  |

Lower Electrical Plan Upper Electrical Plan

|                                        | Product                                             | Colour/Finish                     |
|----------------------------------------|-----------------------------------------------------|-----------------------------------|
| EXTERIOR LOT 14                        |                                                     |                                   |
| Roof                                   | Colorsteel Corrugated                               | Flaxpod                           |
| Fascia/Barge Boards                    | Colorsteel                                          | Flaxpod                           |
| Spouting                               | Colorsteel                                          | Flaxpod                           |
| Downpipes                              | Colorsteel<br>Marley PVC Colour (if retention tank) | Flaxpod OR Ironsand               |
| Retention Tank (if required)           | Thin Tanks NZ                                       | Monument                          |
| Soffits/Eaves                          | Painted                                             | Wattyl Enclose Half               |
| Cladding 1                             | Linea Weatherboards (painted)                       | Wattyl Dolphin Grey Double        |
| Cladding 2                             | Board & Batten (painted)                            | Wattyl Enclose Half               |
| Cladding 3                             | Cedar – vertical (stained)                          | Wattyl Forestwood<br>(Iron Bark)  |
| Concrete Letterbox                     | Painted                                             | Wattyl Enclose Half               |
| Aluminium Joinery (with clear glass)   | Powdercoated                                        | Flaxpod                           |
| (Residential Hardware to all aluminium | joinery is colour matched to joinery)               |                                   |
| Front Door                             | Vertical Groove                                     | Flaxpod                           |
| Front Door Handle                      | Residential Lever Hardware                          | Powdercoat finish matched to door |