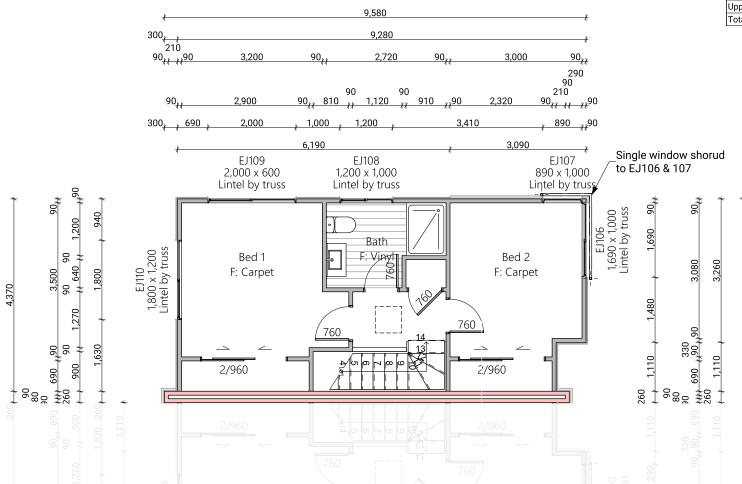

| Lower Floor Area | 38.18m² |  |
|------------------|---------|--|
| Upper Floor Area | 41.00m² |  |
| Total Floor Area | 79.18m² |  |

Lower Electrical Plan Upper Electrical Plan

|                                        | Product                                             | Colour/Finish                     |
|----------------------------------------|-----------------------------------------------------|-----------------------------------|
| EXTERIOR LOT 14                        |                                                     |                                   |
| Roof                                   | Colorsteel Corrugated                               | Flaxpod                           |
| Fascia/Barge Boards                    | Colorsteel                                          | Flaxpod                           |
| Spouting                               | Colorsteel                                          | Flaxpod                           |
| Downpipes                              | Colorsteel<br>Marley PVC Colour (if retention tank) | Flaxpod OR Ironsand               |
| Retention Tank (if required)           | Thin Tanks NZ                                       | Monument                          |
| Soffits/Eaves                          | Painted                                             | Wattyl Enclose Half               |
| Cladding 1                             | Linea Weatherboards (painted)                       | Wattyl Dolphin Grey Double        |
| Cladding 2                             | Board & Batten (painted)                            | Wattyl Enclose Half               |
| Cladding 3                             | Cedar – vertical (stained)                          | Wattyl Forestwood<br>(Iron Bark)  |
| Concrete Letterbox                     | Painted                                             | Wattyl Enclose Half               |
| Aluminium Joinery (with clear glass)   | Powdercoated                                        | Flaxpod                           |
| (Residential Hardware to all aluminium | joinery is colour matched to joinery)               |                                   |
| Front Door                             | Vertical Groove                                     | Flaxpod                           |
| Front Door Handle                      | Residential Lever Hardware                          | Powdercoat finish matched to door |