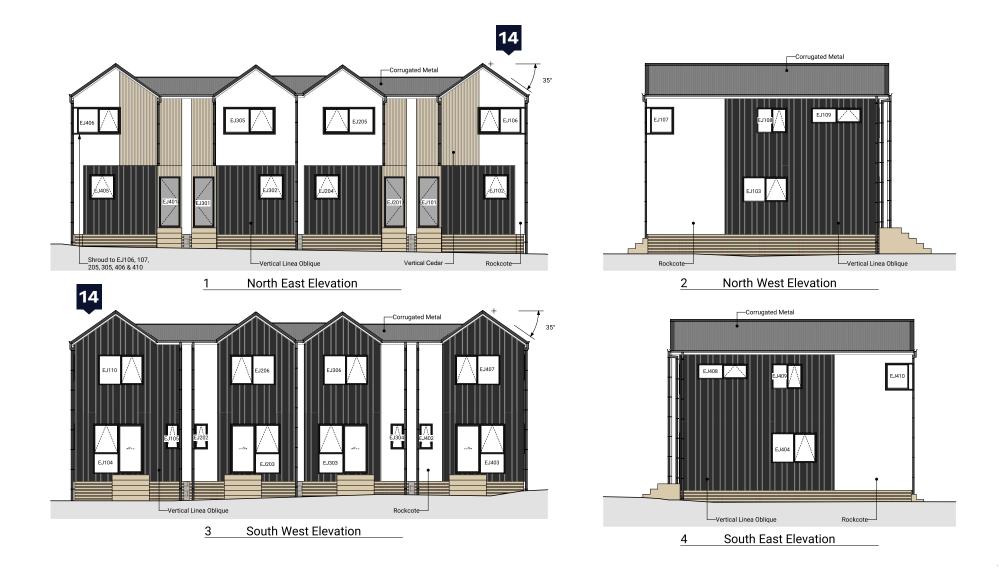

| Lower Floor Area | 38.18m² |  |
|------------------|---------|--|
| Upper Floor Area | 41.00m² |  |
| Total Floor Area | 79.18m² |  |

Lower Electrical Plan Upper Electrical Plan

|                                        | Product                                             | Colour/Finish                     |
|----------------------------------------|-----------------------------------------------------|-----------------------------------|
| EXTERIOR LOT 14                        |                                                     |                                   |
| Roof                                   | Colorsteel Corrugated                               | Flaxpod                           |
| Fascia/Barge Boards                    | Colorsteel                                          | Flaxpod                           |
| Spouting                               | Colorsteel                                          | Flaxpod                           |
| Downpipes                              | Colorsteel<br>Marley PVC Colour (if retention tank) | Flaxpod OR Ironsand               |
| Retention Tank (if required)           | Thin Tanks NZ                                       | Monument                          |
| Soffits/Eaves                          | Painted                                             | Wattyl Enclose Half               |
| Cladding 1                             | Linea Weatherboards (painted)                       | Wattyl Dolphin Grey Double        |
| Cladding 2                             | Board & Batten (painted)                            | Wattyl Enclose Half               |
| Cladding 3                             | Cedar – vertical (stained)                          | Wattyl Forestwood<br>(Iron Bark)  |
| Concrete Letterbox                     | Painted                                             | Wattyl Enclose Half               |
| Aluminium Joinery (with clear glass)   | Powdercoated                                        | Flaxpod                           |
| (Residential Hardware to all aluminium | joinery is colour matched to joinery)               |                                   |
| Front Door                             | Vertical Groove                                     | Flaxpod                           |
| Front Door Handle                      | Residential Lever Hardware                          | Powdercoat finish matched to door |