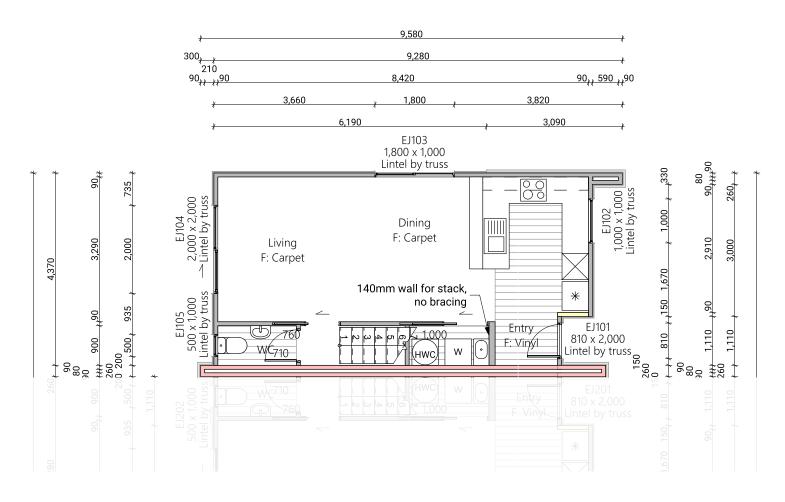

| Lower Floor Area | 38.18m² |  |
|------------------|---------|--|
| Upper Floor Area | 41.00m² |  |
| Total Floor Area | 79.18m² |  |

Lower Electrical Plan Upper Electrical Plan

|                                        | Product                                             | Colour/Finish                     |
|----------------------------------------|-----------------------------------------------------|-----------------------------------|
| EXTERIOR LOT 14                        |                                                     |                                   |
| Roof                                   | Colorsteel Corrugated                               | Flaxpod                           |
| Fascia/Barge Boards                    | Colorsteel                                          | Flaxpod                           |
| Spouting                               | Colorsteel                                          | Flaxpod                           |
| Downpipes                              | Colorsteel<br>Marley PVC Colour (if retention tank) | Flaxpod OR Ironsand               |
| Retention Tank (if required)           | Thin Tanks NZ                                       | Monument                          |
| Soffits/Eaves                          | Painted                                             | Wattyl Enclose Half               |
| Cladding 1                             | Linea Weatherboards (painted)                       | Wattyl Dolphin Grey Double        |
| Cladding 2                             | Board & Batten (painted)                            | Wattyl Enclose Half               |
| Cladding 3                             | Cedar – vertical (stained)                          | Wattyl Forestwood<br>(Iron Bark)  |
| Concrete Letterbox                     | Painted                                             | Wattyl Enclose Half               |
| Aluminium Joinery (with clear glass)   | Powdercoated                                        | Flaxpod                           |
| (Residential Hardware to all aluminium | joinery is colour matched to joinery)               |                                   |
| Front Door                             | Vertical Groove                                     | Flaxpod                           |
| Front Door Handle                      | Residential Lever Hardware                          | Powdercoat finish matched to door |