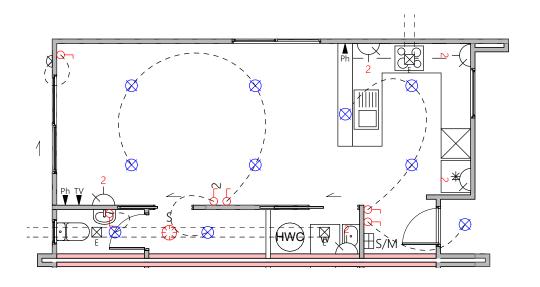

| Lower Floor Area | 38.18m² |  |
|------------------|---------|--|
| Upper Floor Area | 41.00m² |  |
| Total Floor Area | 79.18m² |  |

Lower Electrical Plan Upper Electrical Plan

|                                        | Product                                             | Colour/Finish                     |
|----------------------------------------|-----------------------------------------------------|-----------------------------------|
| EXTERIOR LOT 14                        |                                                     |                                   |
| Roof                                   | Colorsteel Corrugated                               | Flaxpod                           |
| Fascia/Barge Boards                    | Colorsteel                                          | Flaxpod                           |
| Spouting                               | Colorsteel                                          | Flaxpod                           |
| Downpipes                              | Colorsteel<br>Marley PVC Colour (if retention tank) | Flaxpod OR Ironsand               |
| Retention Tank (if required)           | Thin Tanks NZ                                       | Monument                          |
| Soffits/Eaves                          | Painted                                             | Wattyl Enclose Half               |
| Cladding 1                             | Linea Weatherboards (painted)                       | Wattyl Dolphin Grey Double        |
| Cladding 2                             | Board & Batten (painted)                            | Wattyl Enclose Half               |
| Cladding 3                             | Cedar – vertical (stained)                          | Wattyl Forestwood<br>(Iron Bark)  |
| Concrete Letterbox                     | Painted                                             | Wattyl Enclose Half               |
| Aluminium Joinery (with clear glass)   | Powdercoated                                        | Flaxpod                           |
| (Residential Hardware to all aluminium | joinery is colour matched to joinery)               |                                   |
| Front Door                             | Vertical Groove                                     | Flaxpod                           |
| Front Door Handle                      | Residential Lever Hardware                          | Powdercoat finish matched to door |