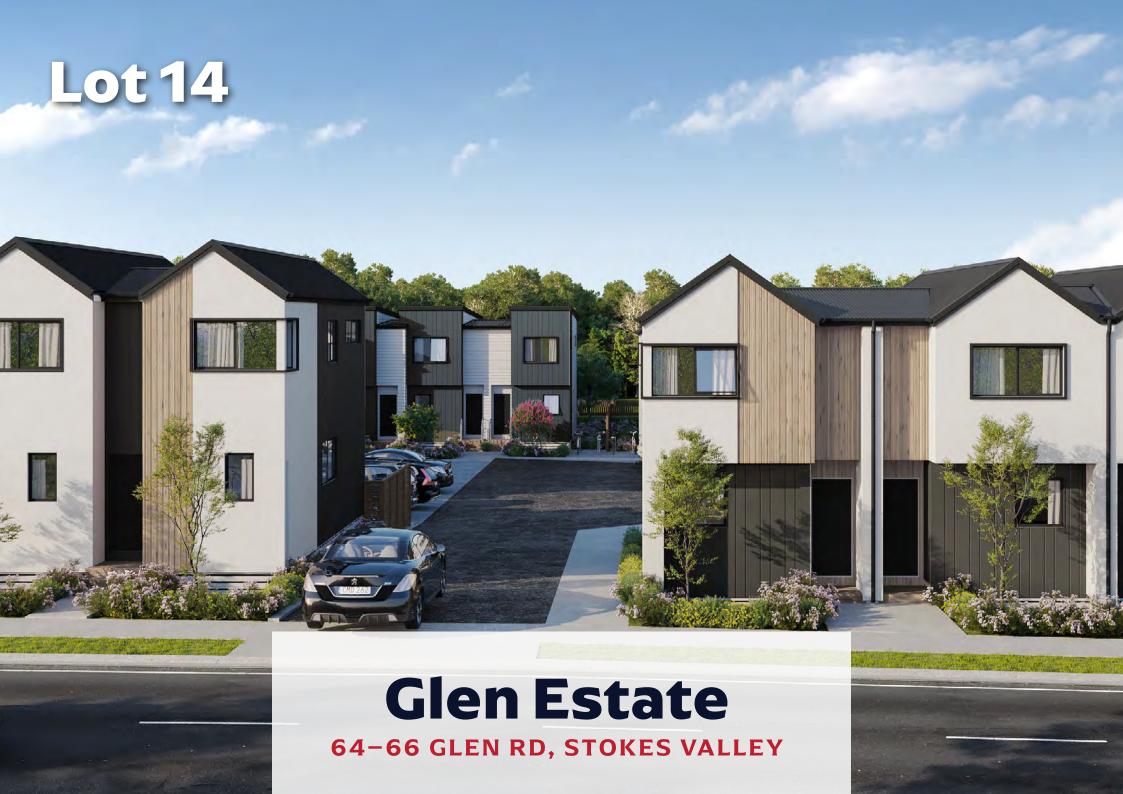

| Lower Floor Area | 38.18m² |  |
|------------------|---------|--|
| Upper Floor Area | 41.00m² |  |
| Total Floor Area | 79.18m² |  |

Lower Electrical Plan Upper Electrical Plan

|                                        | Product                                             | Colour/Finish                     |
|----------------------------------------|-----------------------------------------------------|-----------------------------------|
| EXTERIOR LOT 14                        |                                                     |                                   |
| Roof                                   | Colorsteel Corrugated                               | Flaxpod                           |
| Fascia/Barge Boards                    | Colorsteel                                          | Flaxpod                           |
| Spouting                               | Colorsteel                                          | Flaxpod                           |
| Downpipes                              | Colorsteel<br>Marley PVC Colour (if retention tank) | Flaxpod OR Ironsand               |
| Retention Tank (if required)           | Thin Tanks NZ                                       | Monument                          |
| Soffits/Eaves                          | Painted                                             | Wattyl Enclose Half               |
| Cladding 1                             | Linea Weatherboards (painted)                       | Wattyl Dolphin Grey Double        |
| Cladding 2                             | Board & Batten (painted)                            | Wattyl Enclose Half               |
| Cladding 3                             | Cedar – vertical (stained)                          | Wattyl Forestwood<br>(Iron Bark)  |
| Concrete Letterbox                     | Painted                                             | Wattyl Enclose Half               |
| Aluminium Joinery (with clear glass)   | Powdercoated                                        | Flaxpod                           |
| (Residential Hardware to all aluminium | joinery is colour matched to joinery)               |                                   |
| Front Door                             | Vertical Groove                                     | Flaxpod                           |
| Front Door Handle                      | Residential Lever Hardware                          | Powdercoat finish matched to door |