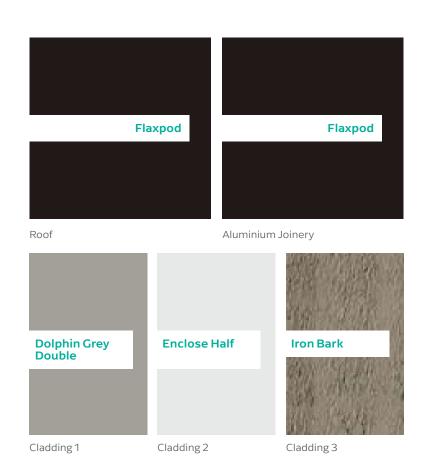

| Lower Floor Area | 38.18m² |  |
|------------------|---------|--|
| Upper Floor Area | 41.00m² |  |
| Total Floor Area | 79.18m² |  |

Lower Electrical Plan Upper Electrical Plan

|                                        | Product                                             | Colour/Finish                     |
|----------------------------------------|-----------------------------------------------------|-----------------------------------|
| EXTERIOR LOT 14                        |                                                     |                                   |
| Roof                                   | Colorsteel Corrugated                               | Flaxpod                           |
| Fascia/Barge Boards                    | Colorsteel                                          | Flaxpod                           |
| Spouting                               | Colorsteel                                          | Flaxpod                           |
| Downpipes                              | Colorsteel<br>Marley PVC Colour (if retention tank) | Flaxpod OR Ironsand               |
| Retention Tank (if required)           | Thin Tanks NZ                                       | Monument                          |
| Soffits/Eaves                          | Painted                                             | Wattyl Enclose Half               |
| Cladding 1                             | Linea Weatherboards (painted)                       | Wattyl Dolphin Grey Double        |
| Cladding 2                             | Board & Batten (painted)                            | Wattyl Enclose Half               |
| Cladding 3                             | Cedar – vertical (stained)                          | Wattyl Forestwood<br>(Iron Bark)  |
| Concrete Letterbox                     | Painted                                             | Wattyl Enclose Half               |
| Aluminium Joinery (with clear glass)   | Powdercoated                                        | Flaxpod                           |
| (Residential Hardware to all aluminium | joinery is colour matched to joinery)               |                                   |
| Front Door                             | Vertical Groove                                     | Flaxpod                           |
| Front Door Handle                      | Residential Lever Hardware                          | Powdercoat finish matched to door |

All colour swatches are indicative only