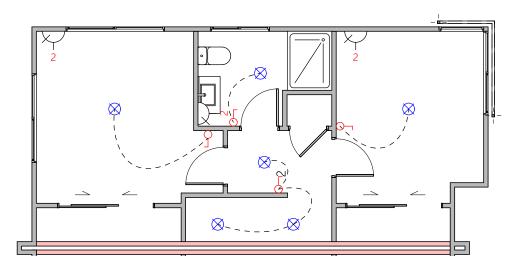

| Lower Floor Area | 38.18m² |  |
|------------------|---------|--|
| Upper Floor Area | 41.00m² |  |
| Total Floor Area | 79.18m² |  |

Lower Electrical Plan Upper Electrical Plan

|                                        | Product                                             | Colour/Finish                     |
|----------------------------------------|-----------------------------------------------------|-----------------------------------|
| EXTERIOR LOT 14                        |                                                     |                                   |
| Roof                                   | Colorsteel Corrugated                               | Flaxpod                           |
| Fascia/Barge Boards                    | Colorsteel                                          | Flaxpod                           |
| Spouting                               | Colorsteel                                          | Flaxpod                           |
| Downpipes                              | Colorsteel<br>Marley PVC Colour (if retention tank) | Flaxpod OR Ironsand               |
| Retention Tank (if required)           | Thin Tanks NZ                                       | Monument                          |
| Soffits/Eaves                          | Painted                                             | Wattyl Enclose Half               |
| Cladding 1                             | Linea Weatherboards (painted)                       | Wattyl Dolphin Grey Double        |
| Cladding 2                             | Board & Batten (painted)                            | Wattyl Enclose Half               |
| Cladding 3                             | Cedar – vertical (stained)                          | Wattyl Forestwood<br>(Iron Bark)  |
| Concrete Letterbox                     | Painted                                             | Wattyl Enclose Half               |
| Aluminium Joinery (with clear glass)   | Powdercoated                                        | Flaxpod                           |
| (Residential Hardware to all aluminium | joinery is colour matched to joinery)               |                                   |
| Front Door                             | Vertical Groove                                     | Flaxpod                           |
| Front Door Handle                      | Residential Lever Hardware                          | Powdercoat finish matched to door |