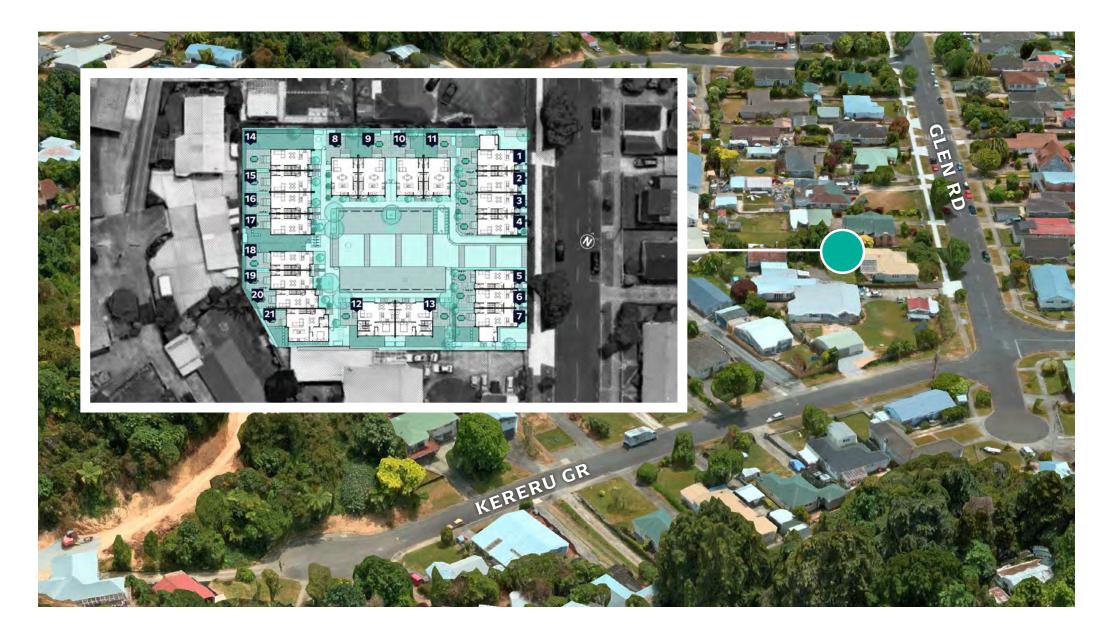

| Lower Floor Area | 38.18m² |  |
|------------------|---------|--|
| Upper Floor Area | 41.00m² |  |
| Total Floor Area | 79.18m² |  |









Lower Electrical Plan Upper Electrical Plan



|                                        | Product                                             | Colour/Finish                     |
|----------------------------------------|-----------------------------------------------------|-----------------------------------|
| EXTERIOR LOT 14                        |                                                     |                                   |
| Roof                                   | Colorsteel Corrugated                               | Flaxpod                           |
| Fascia/Barge Boards                    | Colorsteel