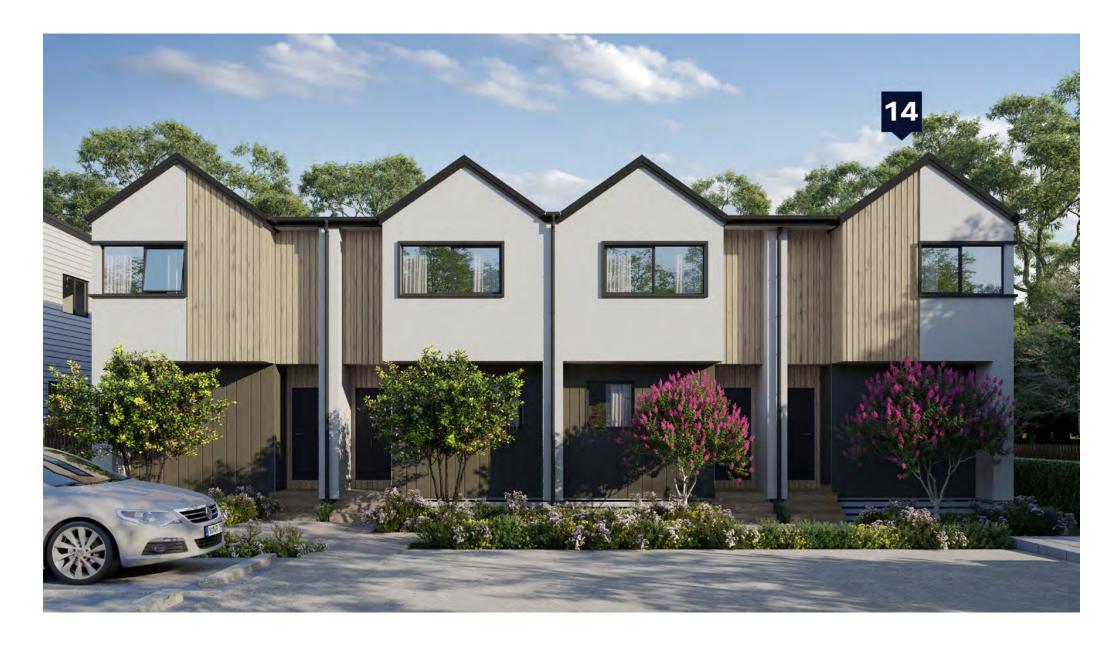

| Lower Floor Area | 38.18m² |  |
|------------------|---------|--|
| Upper Floor Area | 41.00m² |  |
| Total Floor Area | 79.18m² |  |

Lower Electrical Plan Upper Electrical Plan

|                                        | Product                                             | Colour/Finish                     |
|----------------------------------------|-----------------------------------------------------|-----------------------------------|
| EXTERIOR LOT 14                        |                                                     |                                   |
| Roof                                   | Colorsteel Corrugated                               | Flaxpod                           |
| Fascia/Barge Boards                    | Colorsteel                                          | Flaxpod                           |
| Spouting                               | Colorsteel                                          | Flaxpod                           |
| Downpipes                              | Colorsteel<br>Marley PVC Colour (if retention tank) | Flaxpod OR Ironsand               |
| Retention Tank (if required)           | Thin Tanks NZ                                       | Monument                          |
| Soffits/Eaves                          | Painted                                             | Wattyl Enclose Half               |
| Cladding 1                             | Linea Weatherboards (painted)                       | Wattyl Dolphin Grey Double        |
| Cladding 2                             | Board & Batten (painted)                            | Wattyl Enclose Half               |
| Cladding 3                             | Cedar – vertical (stained)                          | Wattyl Forestwood<br>(Iron Bark)  |
| Concrete Letterbox                     | Painted                                             | Wattyl Enclose Half               |
| Aluminium Joinery (with clear glass)   | Powdercoated                                        | Flaxpod                           |
| (Residential Hardware to all aluminium | joinery is colour matched to joinery)               |                                   |
| Front Door                             | Vertical Groove                                     | Flaxpod                           |
| Front Door Handle                      | Residential Lever Hardware                          | Powdercoat finish matched to door |