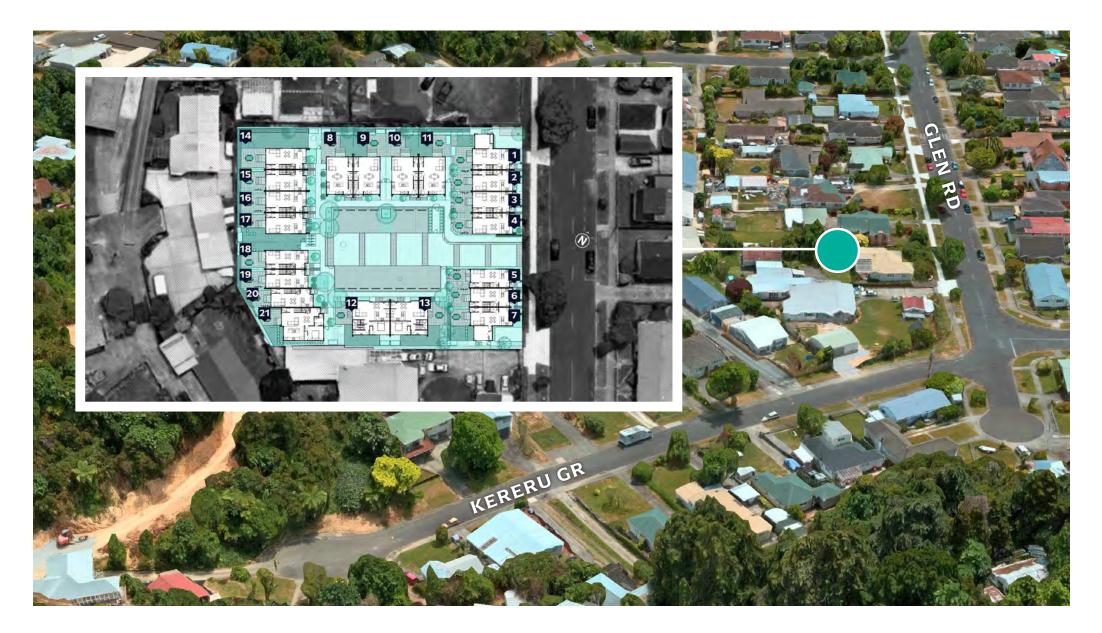

## **Glen Estate** 64-66 GLEN RD, STOKES VALLEY











#### 6 • DETAILED PLANS DOCUMENT

#### **Ground Floor Plan**



#### 7 • DETAILED PLANS DOCUMENT

#### **Level 1 Floor Plan**





| ⊞s/м     | Smart Meter       | ₽-∾      | Power point       | <u>-o</u> | Light switch         |
|----------|-------------------|----------|-------------------|-----------|----------------------|
| ØG       | Garage door motor | A<br>Ph  | Phone outlet      | 2-0       | Two way light switch |
| s<br>O   | Smoke detector    | <b>≜</b> | Television outlet | 8         | Recessed downlight   |
| <b>₽</b> | Extractor fan     |          |                   |           |                      |



Upper Electrical Plan

#### **Electrical Plan**



|                                        | Product                                             | Colour/Finish