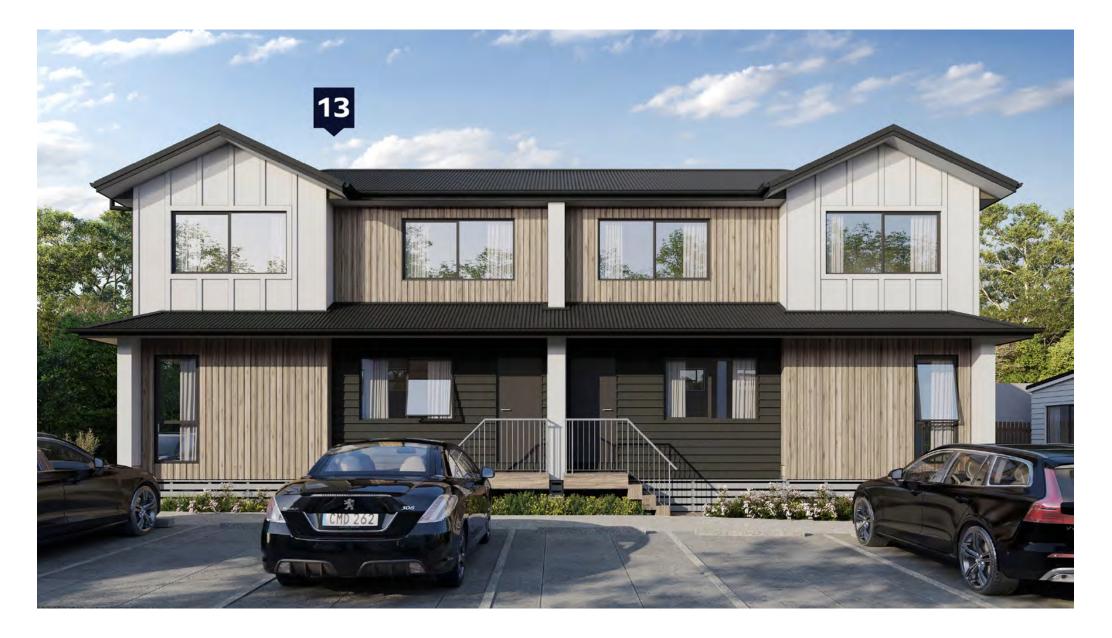

## **Glen Estate** 64-66 GLEN RD, STOKES VALLEY











#### 6 • DETAILED PLANS DOCUMENT

#### **Ground Floor Plan**



#### 7 • DETAILED PLANS DOCUMENT

#### **Level 1 Floor Plan**





| ⊞s/м     | Smart Meter       | ₽-∾      | Power point       | <u>-o</u> | Light switch         |
|----------|-------------------|----------|-------------------|-----------|----------------------|
| ØG       | Garage door motor | A<br>Ph  | Phone outlet      | 2-0       | Two way light switch |
| s<br>O   | Smoke detector    | <b>≜</b> | Television outlet | 8         | Recessed downlight   |
| <b>₽</b> | Extractor fan     |          |                   |           |                      |



Upper Electrical Plan

#### **Electrical Plan**



|                                        | Product                                             | Colour/Finish