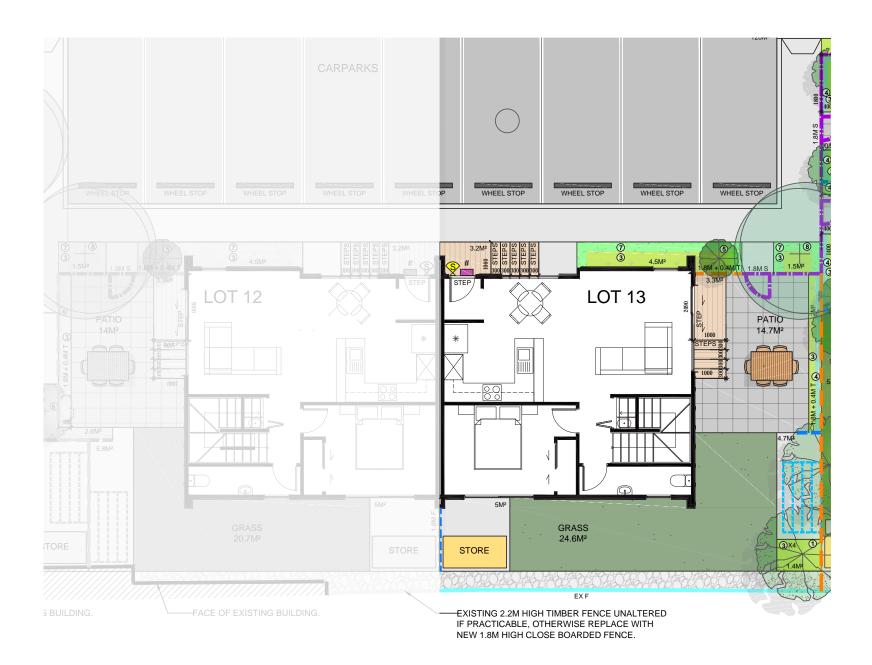

## **Glen Estate** 64-66 GLEN RD, STOKES VALLEY











#### 6 • DETAILED PLANS DOCUMENT

#### **Ground Floor Plan**



#### 7 • DETAILED PLANS DOCUMENT

#### **Level 1 Floor Plan**





| ⊞s/м     | Smart Meter       | ₽-∾      | Power point       | <u>-o</u> | Light switch         |
|----------|-------------------|----------|-------------------|-----------|----------------------|
| ØG       | Garage door motor | A<br>Ph  | Phone outlet      | 2-0       | Two way light switch |
| s<br>O   | Smoke detector    | <b>≜</b> | Television outlet | 8         | Recessed downlight   |
| <b>₽</b> | Extractor fan     |          |                   |           |                      |



Upper Electrical Plan

#### **Electrical Plan**



|                                        | Product                                             | Colour/Finish                     |  |  |  |  |
|----------------------------------------|-----------------------------------------------------|-----------------------------------|--|--|--|--|
| EXTERIOR LOT 13                        |                                                     |                                   |  |  |  |  |
| Roof                                   | Colorsteel Corrugated                               | Flaxpod                           |  |  |  |  |
| Fascia/Barge Boards                    | Colorsteel                                          | Flaxpod                           |  |  |  |  |
| Spouting                               | Colorsteel