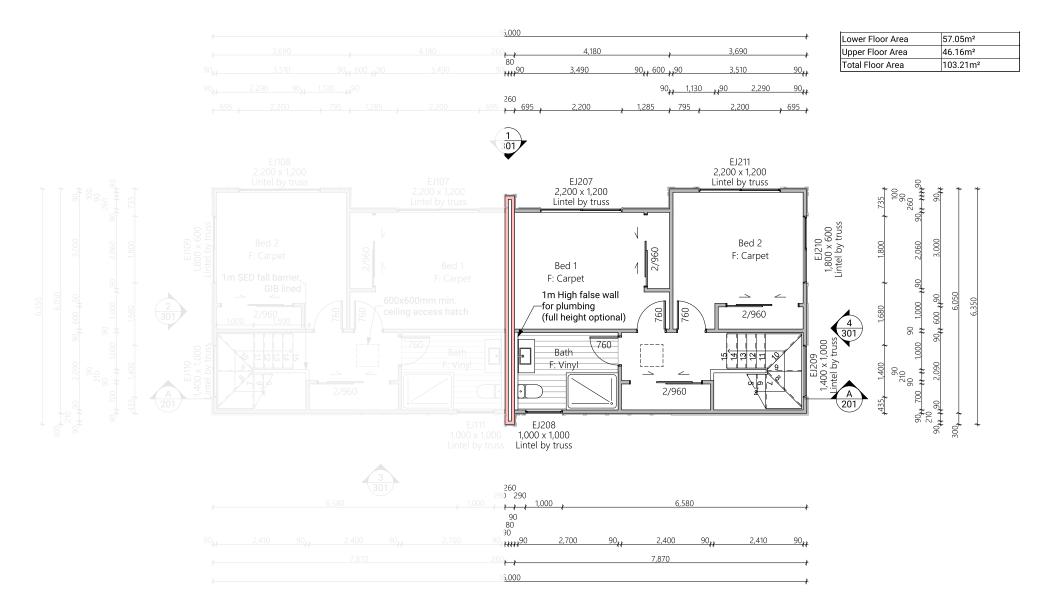

#### 7 • DETAILED PLANS DOCUMENT

#### **Level 1 Floor Plan**

| ⊞s/м     | Smart Meter       | ₽-∾      | Power point       | <u>-o</u> | Light switch         |
|----------|-------------------|----------|-------------------|-----------|----------------------|
| ØG       | Garage door motor | A<br>Ph  | Phone outlet      | 2-0       | Two way light switch |
| s<br>O   | Smoke detector    | <b>≜</b> | Television outlet | 8         | Recessed downlight   |
| <b>₽</b> | Extractor fan     |          |                   |           |                      |