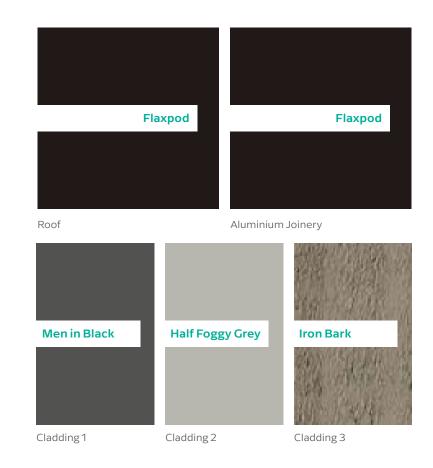

#### **Electrical Plan**

|                                        | Product                                             | Colour/Finish                     |  |  |  |  |
|----------------------------------------|-----------------------------------------------------|-----------------------------------|--|--|--|--|
| EXTERIOR LOT 13                        |                                                     |                                   |  |  |  |  |
| Roof                                   | Colorsteel Corrugated                               | Flaxpod                           |  |  |  |  |
| Fascia/Barge Boards                    | Colorsteel                                          | Flaxpod                           |  |  |  |  |
| Spouting                               | Colorsteel                                          | Flaxpod                           |  |  |  |  |
| Downpipes                              | Colorsteel<br>Marley PVC Colour (if retention tank) | Flaxpod OR Ironsand               |  |  |  |  |
| Retention Tank (if required)           | Thin Tanks NZ                                       | Surf Mist                         |  |  |  |  |
| Soffits/Eaves                          | Painted                                             | Wattyl Men In Black               |  |  |  |  |
| Cladding 1                             | Linea Oblique – vertical (painted)                  | Wattyl Men In Black               |  |  |  |  |
| Cladding 2                             | Rockcote Plaster (painted)                          | Resene Half Foggy Grey            |  |  |  |  |
| Cladding 3                             | Cedar – vertical (stained)                          | Wattyl Forestwood<br>(Iron Bark)  |  |  |  |  |
| Concrete Letterbox                     | Painted                                             | Wattyl Enclose Half               |  |  |  |  |
| Aluminium Joinery (with clear glass)   | Powdercoated                                        | Flaxpod                           |  |  |  |  |
| (Residential Hardware to all aluminium | joinery is colour matched to joinery)               |                                   |  |  |  |  |
| Front Door                             | Vertical Groove                                     | Flaxpod                           |  |  |  |  |
| Front Door Handle                      | Residential Lever Hardware                          | Powdercoat finish matched to door |  |  |  |  |

All colour swatches are indicative only

#### **Exterior Colour Selection**