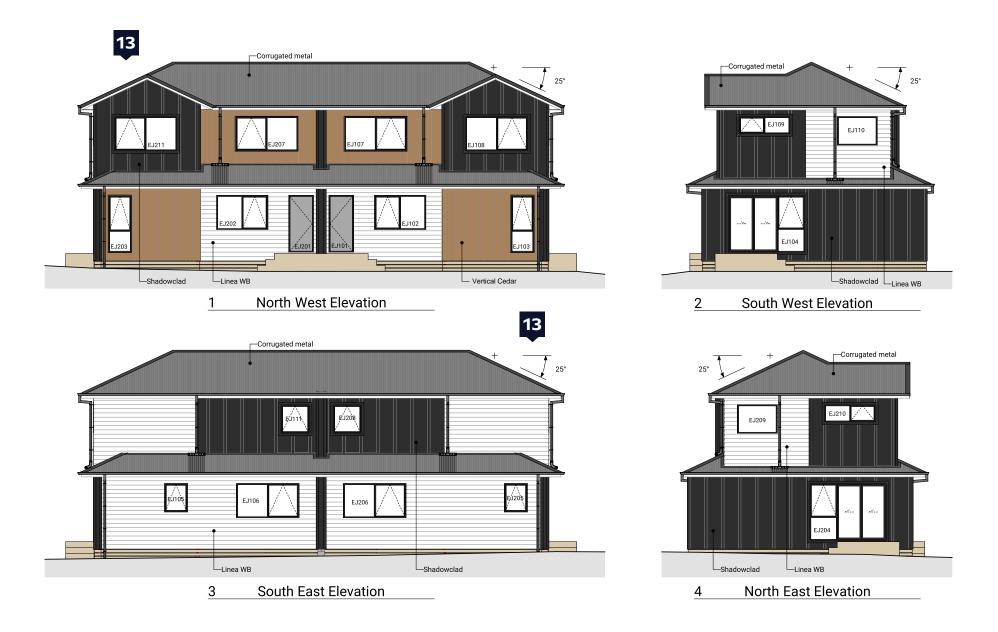

#### **Exterior Colour Selection**

#### **Electrical Plan**

|                                        | Product                                             | Colour/Finish                     |  |  |  |  |
|----------------------------------------|-----------------------------------------------------|-----------------------------------|--|--|--|--|
| EXTERIOR LOT 13                        |                                                     |                                   |  |  |  |  |
| Roof                                   | Colorsteel Corrugated                               | Flaxpod                           |  |  |  |  |
| Fascia/Barge Boards                    | Colorsteel                                          | Flaxpod                           |  |  |  |  |
| Spouting                               | Colorsteel                                          | Flaxpod                           |  |  |  |  |
| Downpipes                              | Colorsteel<br>Marley PVC Colour (if retention tank) | Flaxpod OR Ironsand               |  |  |  |  |
| Retention Tank (if required)           | Thin Tanks NZ                                       | Surf Mist                         |  |  |  |  |
| Soffits/Eaves                          | Painted                                             | Wattyl Men In Black               |  |  |  |  |
| Cladding 1                             | Linea Oblique – vertical (painted)                  | Wattyl Men In Black               |  |  |  |  |
| Cladding 2                             | Rockcote Plaster (painted)                          | Resene Half Foggy Grey            |  |  |  |  |
| Cladding 3                             | Cedar – vertical (stained)                          | Wattyl Forestwood<br>(Iron Bark)  |  |  |  |  |
| Concrete Letterbox                     | Painted                                             | Wattyl Enclose Half               |  |  |  |  |
| Aluminium Joinery (with clear glass)   | Powdercoated                                        | Flaxpod                           |  |  |  |  |
| (Residential Hardware to all aluminium | joinery is colour matched to joinery)               |                                   |  |  |  |  |
| Front Door                             | Vertical Groove                                     | Flaxpod                           |  |  |  |  |
| Front Door Handle                      | Residential Lever Hardware                          | Powdercoat finish matched to door |  |  |  |  |

All colour swatches are indicative only