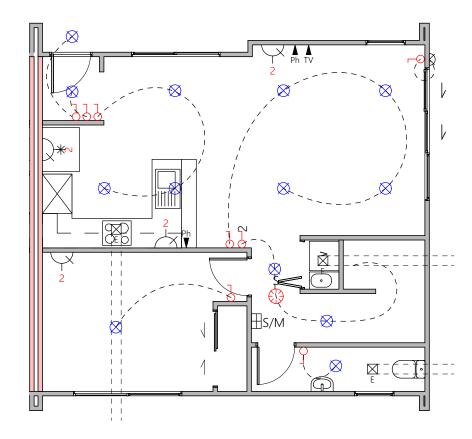

#### **Level 1 Floor Plan**

| ⊞s/м     | Smart Meter       | ₽-∾      | Power point       | <u>-o</u> | Light switch         |
|----------|-------------------|----------|-------------------|-----------|----------------------|
| ØG       | Garage door motor | A<br>Ph  | Phone outlet      | 2-0       | Two way light switch |
| s<br>O   | Smoke detector    | <b>≜</b> | Television outlet | 8         | Recessed downlight   |
| <b>₽</b> | Extractor fan     |          |                   |           |                      |

Upper Electrical Plan

#### **Electrical Plan**

|                                        | Product                                             | Colour/Finish                     |  |  |  |  |
|----------------------------------------|-----------------------------------------------------|-----------------------------------|--|--|--|--|
| EXTERIOR LOT 13                        |                                                     |                                   |  |  |  |  |
| Roof                                   | Colorsteel Corrugated                               | Flaxpod                           |  |  |  |  |
| Fascia/Barge Boards                    | Colorsteel                                          | Flaxpod                           |  |  |  |  |
| Spouting                               | Colorsteel                                          | Flaxpod                           |  |  |  |  |
| Downpipes                              | Colorsteel<br>Marley PVC Colour (if retention tank) | Flaxpod OR Ironsand               |  |  |  |  |
| Retention Tank (if required)           | Thin Tanks NZ                                       | Surf Mist                         |  |  |  |  |
| Soffits/Eaves                          | Painted                                             | Wattyl Men In Black               |  |  |  |  |
| Cladding 1                             | Linea Oblique – vertical (painted)                  | Wattyl Men In Black               |  |  |  |  |
| Cladding 2                             | Rockcote Plaster (painted)                          | Resene Half Foggy Grey            |  |  |  |  |
| Cladding 3                             | Cedar – vertical (stained)                          | Wattyl Forestwood<br>(Iron Bark)  |  |  |  |  |
| Concrete Letterbox                     | Painted                                             | Wattyl Enclose Half               |  |  |  |  |
| Aluminium Joinery (with clear glass)   | Powdercoated                                        | Flaxpod                           |  |  |  |  |
| (Residential Hardware to all aluminium | joinery is colour matched to joinery)               |                                   |  |  |  |  |
| Front Door                             | Vertical Groove                                     | Flaxpod                           |  |  |  |  |
| Front Door Handle                      | Residential Lever Hardware                          | Powdercoat finish matched to door |  |  |  |  |