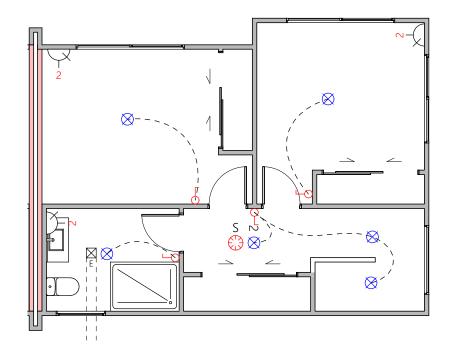

Upper Electrical Plan

#### **Electrical Plan**

|                                        | Product                                             | Colour/Finish                     |  |  |  |  |
|----------------------------------------|-----------------------------------------------------|-----------------------------------|--|--|--|--|
| EXTERIOR LOT 13                        |                                                     |                                   |  |  |  |  |
| Roof                                   | Colorsteel Corrugated                               | Flaxpod                           |  |  |  |  |
| Fascia/Barge Boards                    | Colorsteel                                          | Flaxpod                           |  |  |  |  |
| Spouting                               | Colorsteel                                          | Flaxpod                           |  |  |  |  |
| Downpipes                              | Colorsteel<br>Marley PVC Colour (if retention tank) | Flaxpod OR Ironsand               |  |  |  |  |
| Retention Tank (if required)           | Thin Tanks NZ                                       | Surf Mist                         |  |  |  |  |
| Soffits/Eaves                          | Painted                                             | Wattyl Men In Black               |  |  |  |  |
| Cladding 1                             | Linea Oblique – vertical (painted)                  | Wattyl Men In Black               |  |  |  |  |
| Cladding 2                             | Rockcote Plaster (painted)                          | Resene Half Foggy Grey            |  |  |  |  |
| Cladding 3                             | Cedar – vertical (stained)                          | Wattyl Forestwood<br>(Iron Bark)  |  |  |  |  |
| Concrete Letterbox                     | Painted                                             | Wattyl Enclose Half               |  |  |  |  |
| Aluminium Joinery (with clear glass)   | Powdercoated                                        | Flaxpod                           |  |  |  |  |
| (Residential Hardware to all aluminium | joinery is colour matched to joinery)               |                                   |  |  |  |  |
| Front Door                             | Vertical Groove                                     | Flaxpod                           |  |  |  |  |
| Front Door Handle                      | Residential Lever Hardware                          | Powdercoat finish matched to door |  |  |  |  |