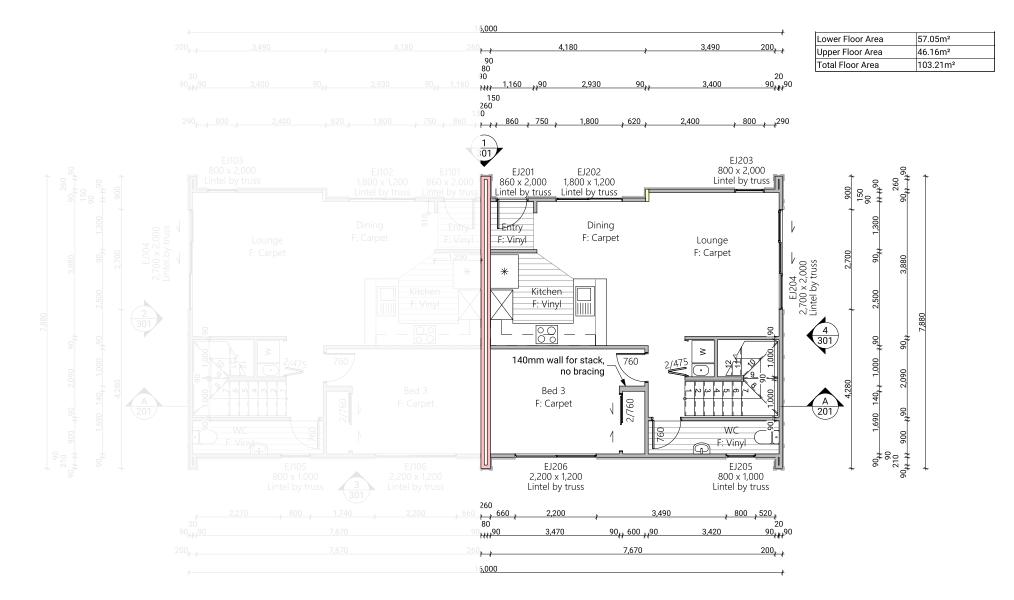

## **Glen Estate** 64-66 GLEN RD, STOKES VALLEY











#### 6 • DETAILED PLANS DOCUMENT

#### **Ground Floor Plan**



#### 7 • DETAILED PLANS DOCUMENT

#### **Level 1 Floor Plan**





| ⊞s/м     | Smart Meter       | ₽-∾      | Power point       | <u>-o</u> | Light switch         |
|----------|-------------------|----------|-------------------|-----------|----------------------|
| ØG       | Garage door motor | A<br>Ph  | Phone outlet      | 2-0       | Two way light switch |
| s<br>O   | Smoke detector    | <b>≜</b> | Television outlet | 8         | Recessed downlight   |
| <b>₽</b> | Extractor fan     |          |                   |           |                      |



Upper Electrical Plan

#### **Electrical Plan**



|                                        | Product                                             | Colour/Finish