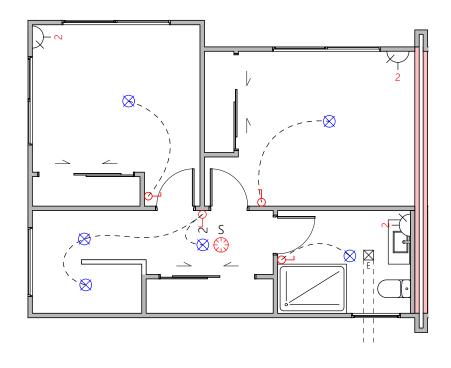

Lower Electrical Plan

Upper Electrical Plan

|                                        | Product                                             | Colour/Finish                     |
|----------------------------------------|-----------------------------------------------------|-----------------------------------|
| EXTERIOR LOT 12                        |                                                     |                                   |
| Roof                                   | Colorsteel Corrugated                               | Flaxpod                           |
| Fascia/Barge Boards                    | Colorsteel                                          | Flaxpod                           |
| Spouting                               | Colorsteel                                          | Flaxpod                           |
| Downpipes                              | Colorsteel<br>Marley PVC Colour (if retention tank) | Flaxpod OR Ironsand               |
| Retention Tank (if required)           | Thin Tanks NZ                                       | Surf Mist                         |
| Soffits/Eaves                          | Painted                                             | Wattyl Men In Black               |
| Cladding 1                             | Linea Oblique – vertical (painted)                  | Wattyl Men In Black               |
| Cladding 2                             | Rockcote Plaster (painted)                          | Resene Half Foggy Grey            |
| Cladding 3                             | Cedar – vertical (stained)                          | Wattyl Forestwood<br>(Iron Bark)  |
| Concrete Letterbox                     | Painted                                             | Wattyl Enclose Half               |
| Aluminium Joinery (with clear glass)   | Powdercoated                                        | Flaxpod                           |
| (Residential Hardware to all aluminium | n joinery is colour matched to joinery)             |                                   |
| Front Door                             | Vertical Groove                                     | Flaxpod                           |
| Front Door Handle                      | Residential Lever Hardware                          | Powdercoat finish matched to door |