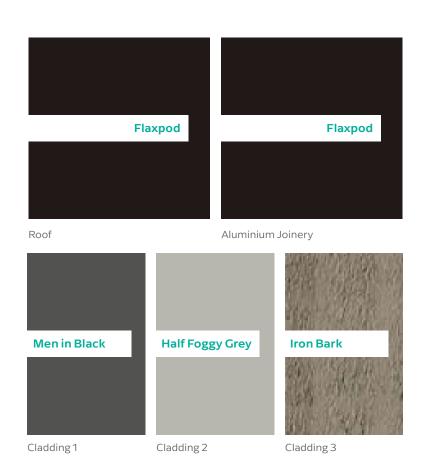

Lower Electrical Plan

Upper Electrical Plan

|                                        | Product                                             | Colour/Finish                     |
|----------------------------------------|-----------------------------------------------------|-----------------------------------|
| EXTERIOR LOT 12                        |                                                     |                                   |
| Roof                                   | Colorsteel Corrugated                               | Flaxpod                           |
| Fascia/Barge Boards                    | Colorsteel                                          | Flaxpod                           |
| Spouting                               | Colorsteel                                          | Flaxpod                           |
| Downpipes                              | Colorsteel<br>Marley PVC Colour (if retention tank) | Flaxpod OR Ironsand               |
| Retention Tank (if required)           | Thin Tanks NZ                                       | Surf Mist                         |
| Soffits/Eaves                          | Painted                                             | Wattyl Men In Black               |
| Cladding 1                             | Linea Oblique – vertical (painted)                  | Wattyl Men In Black               |
| Cladding 2                             | Rockcote Plaster (painted)                          | Resene Half Foggy Grey            |
| Cladding 3                             | Cedar – vertical (stained)                          | Wattyl Forestwood<br>(Iron Bark)  |
| Concrete Letterbox                     | Painted                                             | Wattyl Enclose Half               |
| Aluminium Joinery (with clear glass)   | Powdercoated                                        | Flaxpod                           |
| (Residential Hardware to all aluminium | n joinery is colour matched to joinery)             |                                   |
| Front Door                             | Vertical Groove                                     | Flaxpod                           |
| Front Door Handle                      | Residential Lever Hardware                          | Powdercoat finish matched to door |

All colour swatches are indicative only