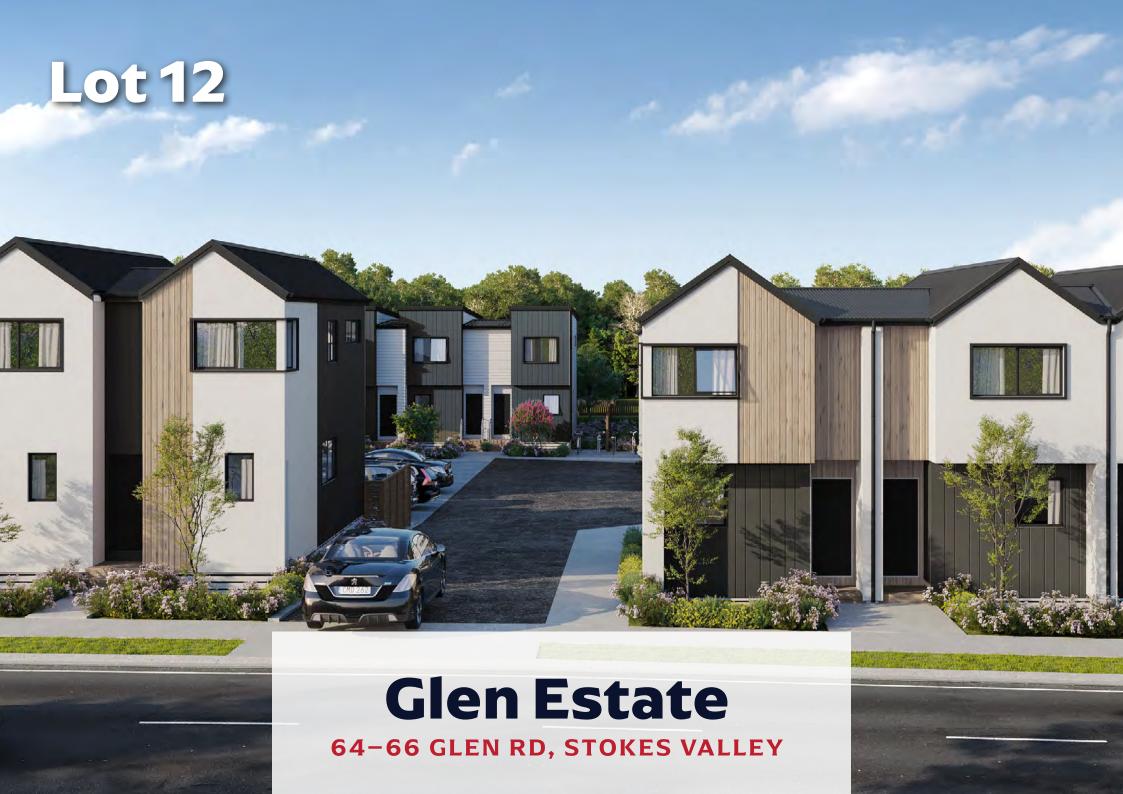

Lower Electrical Plan

Upper Electrical Plan

|                                        | Product                                             | Colour/Finish                     |
|----------------------------------------|-----------------------------------------------------|-----------------------------------|
| EXTERIOR LOT 12                        |                                                     |                                   |
| Roof                                   | Colorsteel Corrugated                               | Flaxpod                           |
| Fascia/Barge Boards                    | Colorsteel                                          | Flaxpod                           |
| Spouting                               | Colorsteel                                          | Flaxpod                           |
| Downpipes                              | Colorsteel<br>Marley PVC Colour (if retention tank) | Flaxpod OR Ironsand               |
| Retention Tank (if required)           | Thin Tanks NZ                                       | Surf Mist                         |
| Soffits/Eaves                          | Painted                                             | Wattyl Men In Black               |
| Cladding 1                             | Linea Oblique – vertical (painted)                  | Wattyl Men In Black               |
| Cladding 2                             | Rockcote Plaster (painted)                          | Resene Half Foggy Grey            |
| Cladding 3                             | Cedar – vertical (stained)                          | Wattyl Forestwood<br>(Iron Bark)  |
| Concrete Letterbox                     | Painted                                             | Wattyl Enclose Half               |
| Aluminium Joinery (with clear glass)   | Powdercoated                                        | Flaxpod                           |
| (Residential Hardware to all aluminium | n joinery is colour matched to joinery)             |                                   |
| Front Door                             | Vertical Groove                                     | Flaxpod                           |
| Front Door Handle                      | Residential Lever Hardware                          | Powdercoat finish matched to door |