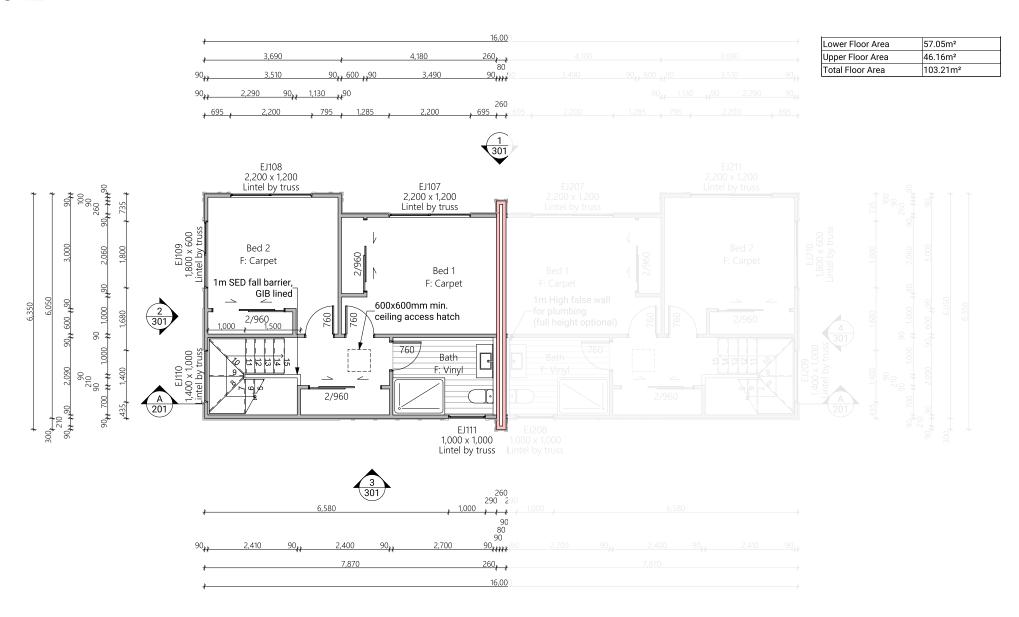

Lower Electrical Plan

Upper Electrical Plan

|                                        | Product                                             | Colour/Finish                     |
|----------------------------------------|-----------------------------------------------------|-----------------------------------|
| EXTERIOR LOT 12                        |                                                     |                                   |
| Roof                                   | Colorsteel Corrugated                               | Flaxpod                           |
| Fascia/Barge Boards                    | Colorsteel                                          | Flaxpod                           |
| Spouting                               | Colorsteel                                          | Flaxpod                           |
| Downpipes                              | Colorsteel<br>Marley PVC Colour (if retention tank) | Flaxpod OR Ironsand               |
| Retention Tank (if required)           | Thin Tanks NZ                                       | Surf Mist                         |
| Soffits/Eaves                          | Painted                                             | Wattyl Men In Black               |
| Cladding 1                             | Linea Oblique – vertical (painted)                  | Wattyl Men In Black               |
| Cladding 2                             | Rockcote Plaster (painted)                          | Resene Half Foggy Grey            |
| Cladding 3                             | Cedar – vertical (stained)                          | Wattyl Forestwood<br>(Iron Bark)  |
| Concrete Letterbox                     | Painted                                             | Wattyl Enclose Half               |
| Aluminium Joinery (with clear glass)   | Powdercoated                                        | Flaxpod                           |
| (Residential Hardware to all aluminium | n joinery is colour matched to joinery)             |                                   |
| Front Door                             | Vertical Groove                                     | Flaxpod                           |
| Front Door Handle                      | Residential Lever Hardware                          | Powdercoat finish matched to door |