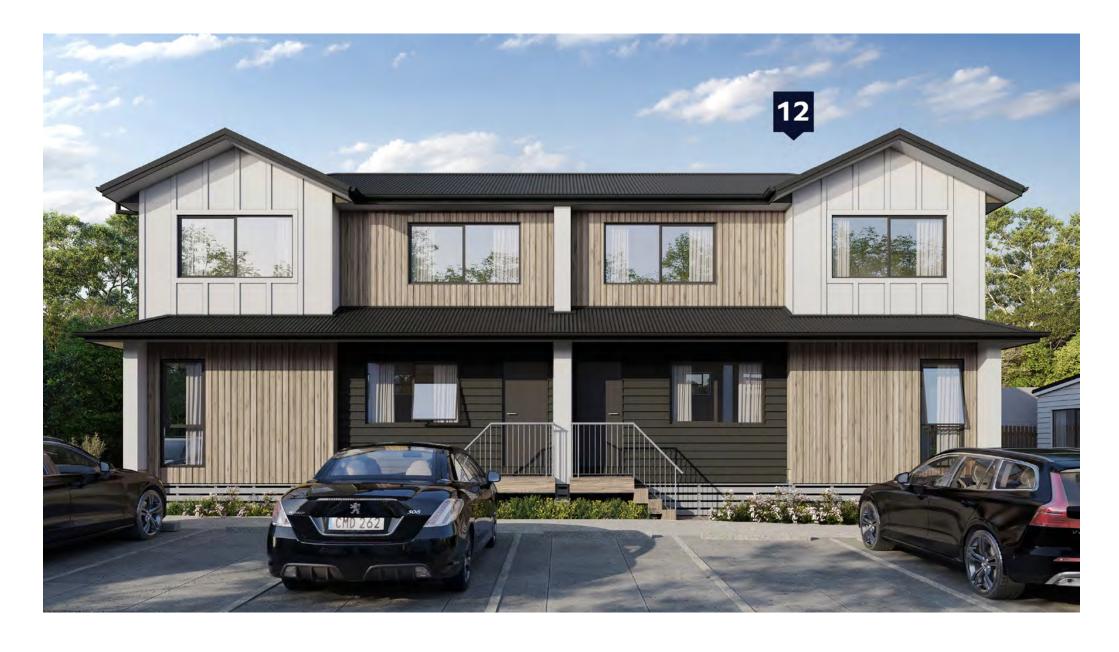

Lower Electrical Plan

Upper Electrical Plan

|                                        | Product                                             | Colour/Finish                     |
|----------------------------------------|-----------------------------------------------------|-----------------------------------|
| EXTERIOR LOT 12                        |                                                     |                                   |
| Roof                                   | Colorsteel Corrugated                               | Flaxpod                           |
| Fascia/Barge Boards                    | Colorsteel                                          | Flaxpod                           |
| Spouting                               | Colorsteel                                          | Flaxpod                           |
| Downpipes                              | Colorsteel<br>Marley PVC Colour (if retention tank) | Flaxpod OR Ironsand               |
| Retention Tank (if required)           | Thin Tanks NZ                                       | Surf Mist                         |
| Soffits/Eaves                          | Painted                                             | Wattyl Men In Black               |
| Cladding 1                             | Linea Oblique – vertical (painted)                  | Wattyl Men In Black               |
| Cladding 2                             | Rockcote Plaster (painted)                          | Resene Half Foggy Grey            |
| Cladding 3                             | Cedar – vertical (stained)                          | Wattyl Forestwood<br>(Iron Bark)  |
| Concrete Letterbox                     | Painted                                             | Wattyl Enclose Half               |
| Aluminium Joinery (with clear glass)   | Powdercoated                                        | Flaxpod                           |
| (Residential Hardware to all aluminium | n joinery is colour matched to joinery)             |                                   |
| Front Door                             | Vertical Groove                                     | Flaxpod                           |
| Front Door Handle                      | Residential Lever Hardware                          | Powdercoat finish matched to door |