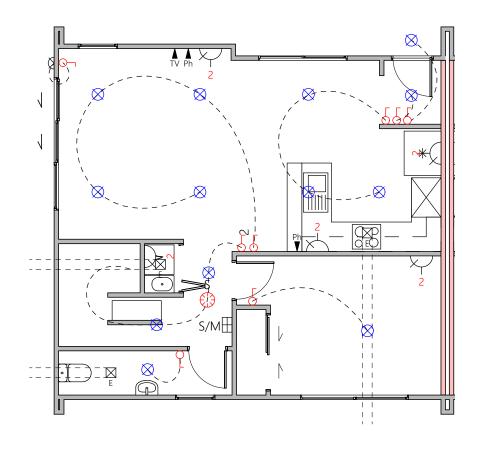

Lower Electrical Plan

Upper Electrical Plan

|                                        | Product                                             | Colour/Finish                     |
|----------------------------------------|-----------------------------------------------------|-----------------------------------|
| EXTERIOR LOT 12                        |                                                     |                                   |
| Roof                                   | Colorsteel Corrugated                               | Flaxpod                           |
| Fascia/Barge Boards                    | Colorsteel                                          | Flaxpod                           |
| Spouting                               | Colorsteel                                          | Flaxpod                           |
| Downpipes                              | Colorsteel<br>Marley PVC Colour (if retention tank) | Flaxpod OR Ironsand               |
| Retention Tank (if required)           | Thin Tanks NZ                                       | Surf Mist                         |
| Soffits/Eaves                          | Painted                                             | Wattyl Men In Black               |
| Cladding 1                             | Linea Oblique – vertical (painted)                  | Wattyl Men In Black               |
| Cladding 2                             | Rockcote Plaster (painted)                          | Resene Half Foggy Grey            |
| Cladding 3                             | Cedar – vertical (stained)                          | Wattyl Forestwood<br>(Iron Bark)  |
| Concrete Letterbox                     | Painted                                             | Wattyl Enclose Half               |
| Aluminium Joinery (with clear glass)   | Powdercoated                                        | Flaxpod                           |
| (Residential Hardware to all aluminium | n joinery is colour matched to joinery)             |                                   |
| Front Door                             | Vertical Groove                                     | Flaxpod                           |
| Front Door Handle                      | Residential Lever Hardware                          | Powdercoat finish matched to door |