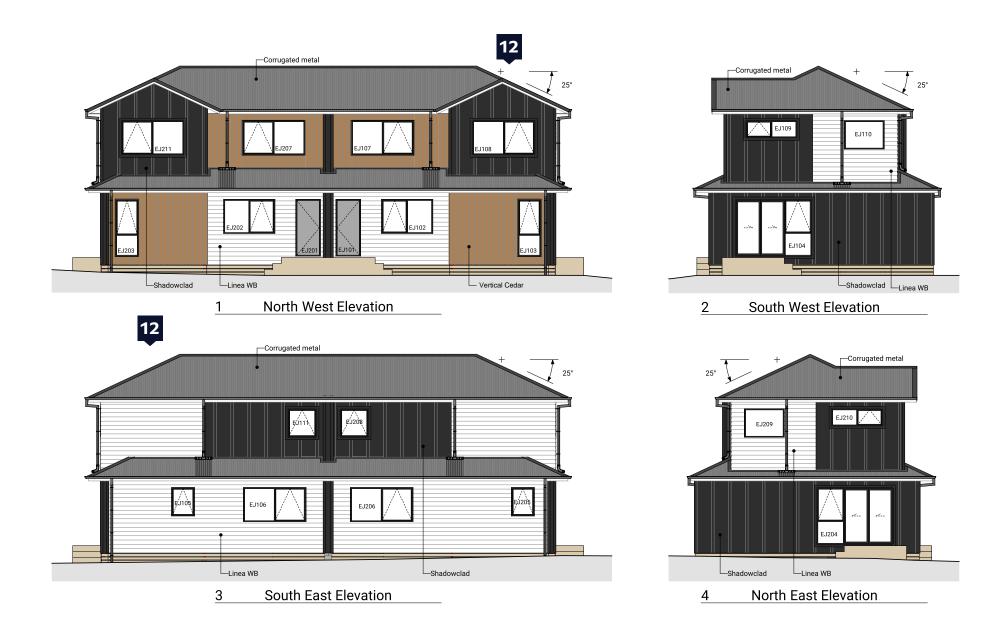

Lower Electrical Plan

Upper Electrical Plan

|                                        | Product                                             | Colour/Finish                     |
|----------------------------------------|-----------------------------------------------------|-----------------------------------|
| EXTERIOR LOT 12                        |                                                     |                                   |
| Roof                                   | Colorsteel Corrugated                               | Flaxpod                           |
| Fascia/Barge Boards                    | Colorsteel                                          | Flaxpod                           |
| Spouting                               | Colorsteel                                          | Flaxpod                           |
| Downpipes                              | Colorsteel<br>Marley PVC Colour (if retention tank) | Flaxpod OR Ironsand               |
| Retention Tank (if required)           | Thin Tanks NZ                                       | Surf Mist                         |
| Soffits/Eaves                          | Painted                                             | Wattyl Men In Black               |
| Cladding 1                             | Linea Oblique – vertical (painted)                  | Wattyl Men In Black               |
| Cladding 2                             | Rockcote Plaster (painted)                          | Resene Half Foggy Grey            |
| Cladding 3                             | Cedar – vertical (stained)                          | Wattyl Forestwood<br>(Iron Bark)  |
| Concrete Letterbox                     | Painted                                             | Wattyl Enclose Half               |
| Aluminium Joinery (with clear glass)   | Powdercoated                                        | Flaxpod                           |
| (Residential Hardware to all aluminium | n joinery is colour matched to joinery)             |                                   |
| Front Door                             | Vertical Groove                                     | Flaxpod                           |
| Front Door Handle                      | Residential Lever Hardware                          | Powdercoat finish matched to door |