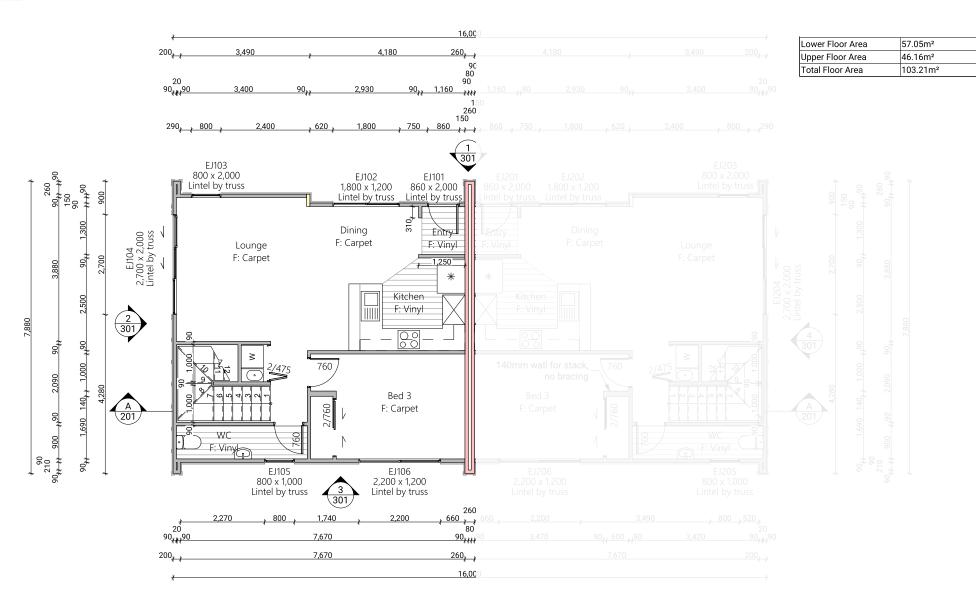

Lower Electrical Plan

Upper Electrical Plan

|                                        | Product                                             | Colour/Finish                     |
|----------------------------------------|-----------------------------------------------------|-----------------------------------|
| EXTERIOR LOT 12                        |                                                     |                                   |
| Roof                                   | Colorsteel Corrugated                               | Flaxpod                           |
| Fascia/Barge Boards                    | Colorsteel                                          | Flaxpod                           |
| Spouting                               | Colorsteel                                          | Flaxpod                           |
| Downpipes                              | Colorsteel<br>Marley PVC Colour (if retention tank) | Flaxpod OR Ironsand               |
| Retention Tank (if required)           | Thin Tanks NZ                                       | Surf Mist                         |
| Soffits/Eaves                          | Painted                                             | Wattyl Men In Black               |
| Cladding 1                             | Linea Oblique – vertical (painted)                  | Wattyl Men In Black               |
| Cladding 2                             | Rockcote Plaster (painted)                          | Resene Half Foggy Grey            |
| Cladding 3                             | Cedar – vertical (stained)                          | Wattyl Forestwood<br>(Iron Bark)  |
| Concrete Letterbox                     | Painted                                             | Wattyl Enclose Half               |
| Aluminium Joinery (with clear glass)   | Powdercoated                                        | Flaxpod                           |
| (Residential Hardware to all aluminium | n joinery is colour matched to joinery)             |                                   |
| Front Door                             | Vertical Groove                                     | Flaxpod                           |
| Front Door Handle                      | Residential Lever Hardware                          | Powdercoat finish matched to door |