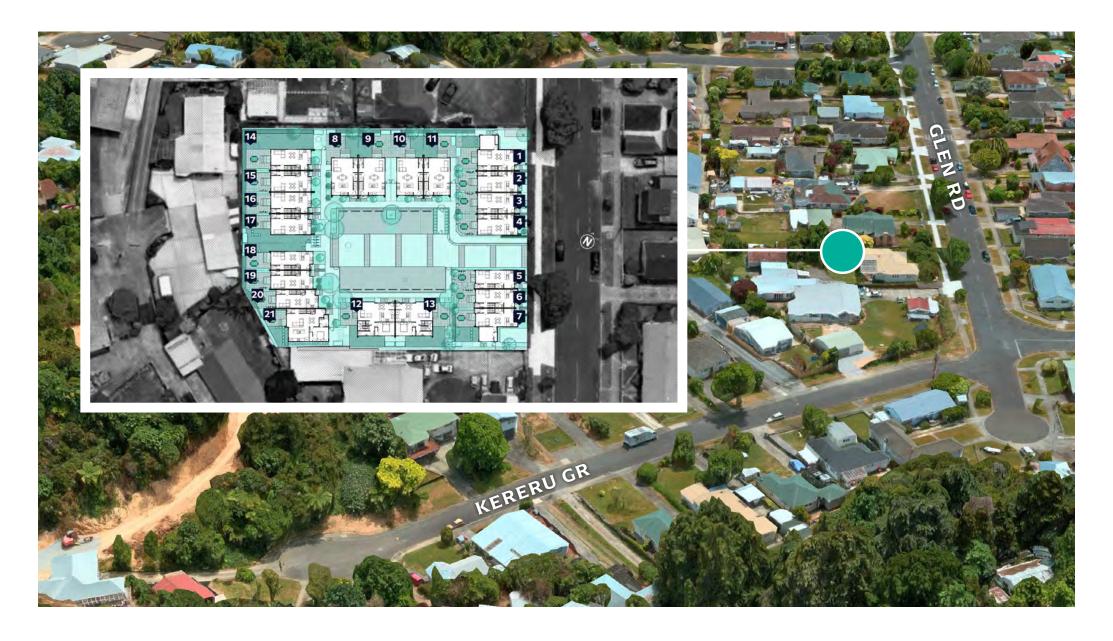

Lower Electrical Plan



Upper Electrical Plan



|                                        | Product                                             | Colour/Finish                     |
|----------------------------------------|-----------------------------------------------------|-----------------------------------|
| EXTERIOR LOT 12                        |                                                     |                                   |
| Roof                                   | Colorsteel Corrugated                               | Flaxpod                           |
| Fascia/Barge Boards                    | Colorsteel                                          | Flaxpod                           |
| Spouting                               | Colorsteel