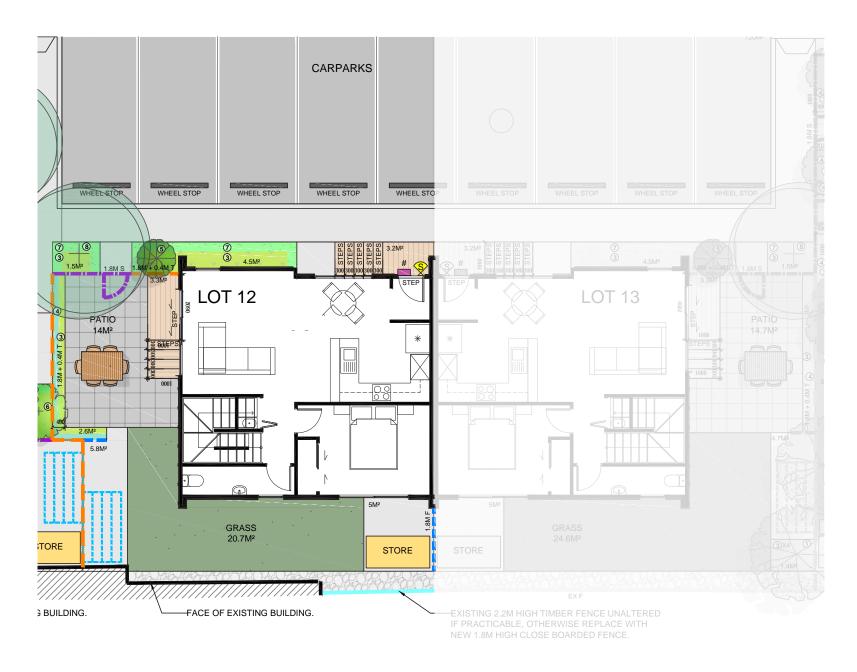

Lower Electrical Plan



Upper Electrical Plan



|                                        | Product                                             | Colour/Finish                     |
|----------------------------------------|-----------------------------------------------------|-----------------------------------|
| EXTERIOR LOT 12                        |                                                     |                                   |
| Roof                                   | Colorsteel Corrugated                               | Flaxpod                           |
| Fascia/Barge Boards                    | Colorsteel                                          | Flaxpod                           |
| Spouting                               | Colorsteel                                          | Flaxpod                           |