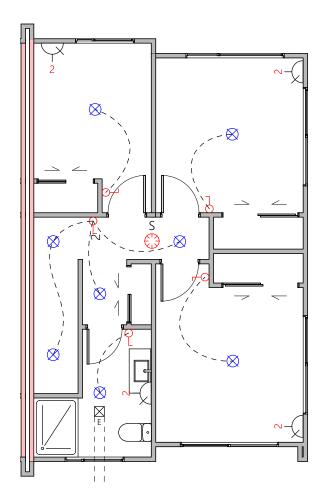

# **Glen Estate** 64–66 GLEN RD, STOKES VALLEY











### **Ground Floor Plan**



### Level 1 Floor Plan



#### Lower Electrical Plan





Upper Electrical Plan

### **Electrical Plan**



|                                        | Product                                                  | Colour/Finish                     |
|----------------------------------------|----------------------------------------------------------|-----------------------------------|
| EXTERIOR LOT 11                        |                                                          |                                   |
| Roof                                   | Colorsteel Trapezoidal                                   | Flaxpod                           |
| Fascia/Barge Boards                    | Colorsteel                                               | Flaxpod                           |
| Spouting                               | Colorsteel