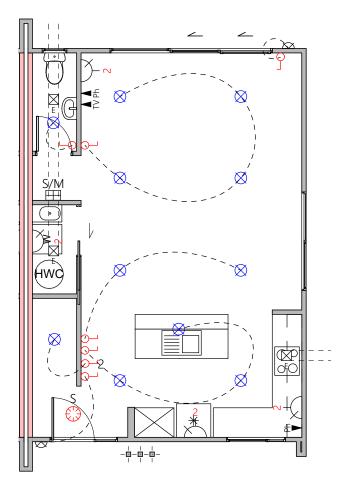

#### Lower Electrical Plan

Upper Electrical Plan

### **Electrical Plan**

|                                        | Product                                                  | Colour/Finish                     |
|----------------------------------------|----------------------------------------------------------|-----------------------------------|
| EXTERIOR LOT 11                        |                                                          |                                   |
| Roof                                   | Colorsteel Trapezoidal                                   | Flaxpod                           |
| Fascia/Barge Boards                    | Colorsteel                                               | Flaxpod                           |
| Spouting                               | Colorsteel                                               | Flaxpod                           |
| Downpipes                              | Colorsteel<br>Marley PVC Colour (if retention tank)      | Flaxpod OR Ironsand               |
| Retention Tank (if required)           | Thin Tanks NZ                                            | Surf Mist                         |
| Soffits/Eaves                          | Painted                                                  | Wattyl Enclose Half               |
| Cladding 1                             | Linea Weatherboards (painted) &<br>Timber Posts at entry | Wattyl Wet Cement Half            |
| Cladding 2                             | Linea Oblique – vertical (painted)                       | Wattyl Mintaro Slate              |
| Cladding 3                             | Rockcote Plaster (painted)                               | Resene Half Black White           |
| Concrete Letterbox                     | Painted                                                  | Wattyl Enclose Half               |
| Aluminium Joinery (with clear glass)   | Powdercoated                                             | Flaxpod                           |
| (Residential Hardware to all aluminium | joinery is colour matched to joinery)                    |                                   |
| Front Door                             | Vertical Groove                                          | Flaxpod                           |
| Front Door Handle                      | Residential Lever Hardware                               | Powdercoat finish matched to door |