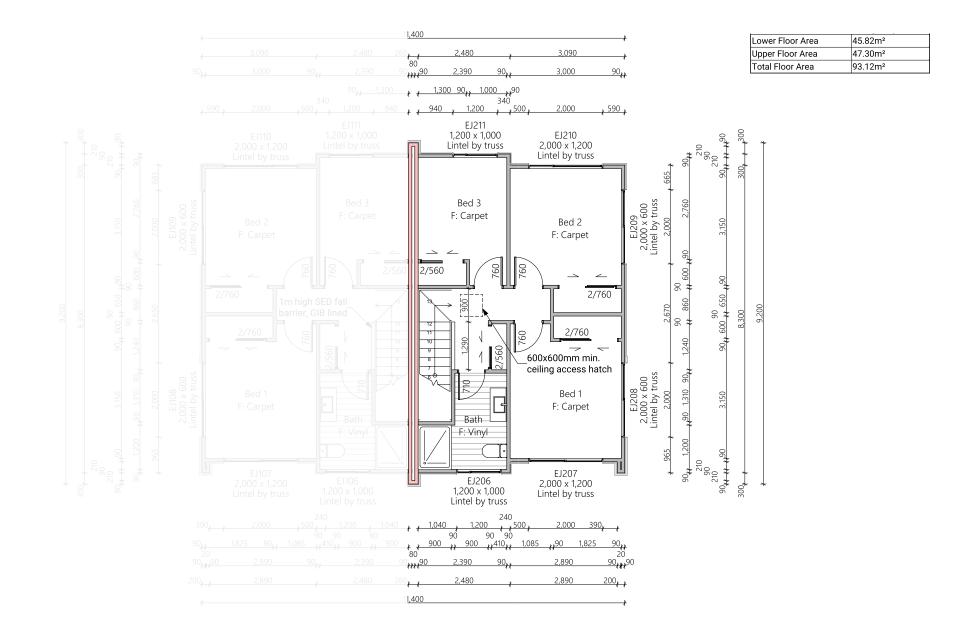

# **Glen Estate** 64–66 GLEN RD, STOKES VALLEY











### **Ground Floor Plan**



### Level 1 Floor Plan



#### Lower Electrical Plan





Upper Electrical Plan

### **Electrical Plan**



|                                        | Product                                                  | Colour/Finish                     |
|----------------------------------------|----------------------------------------------------------|-----------------------------------|
| EXTERIOR LOT 11                        |                                                          |                                   |
| Roof                                   | Colorsteel Trapezoidal                                   | Flaxpod                           |
| Fascia/Barge Boards                    | Colorsteel                                               | Flaxpod                           |