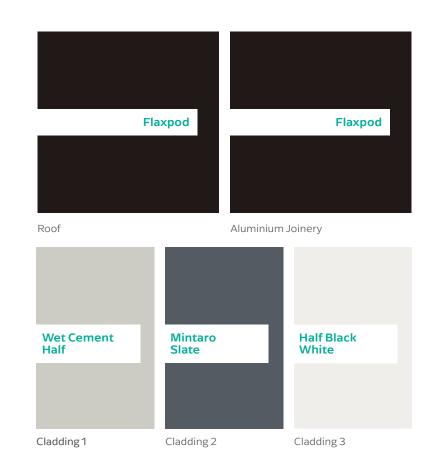

### **Electrical Plan**

|                                        | Product                                                  | Colour/Finish                     |
|----------------------------------------|----------------------------------------------------------|-----------------------------------|
| EXTERIOR LOT 11                        |                                                          |                                   |
| Roof                                   | Colorsteel Trapezoidal                                   | Flaxpod                           |
| Fascia/Barge Boards                    | Colorsteel                                               | Flaxpod                           |
| Spouting                               | Colorsteel                                               | Flaxpod                           |
| Downpipes                              | Colorsteel<br>Marley PVC Colour (if retention tank)      | Flaxpod OR Ironsand               |
| Retention Tank (if required)           | Thin Tanks NZ                                            | Surf Mist                         |
| Soffits/Eaves                          | Painted                                                  | Wattyl Enclose Half               |
| Cladding 1                             | Linea Weatherboards (painted) &<br>Timber Posts at entry | Wattyl Wet Cement Half            |
| Cladding 2                             | Linea Oblique – vertical (painted)                       | Wattyl Mintaro Slate              |
| Cladding 3                             | Rockcote Plaster (painted)                               | Resene Half Black White           |
| Concrete Letterbox                     | Painted                                                  | Wattyl Enclose Half               |
| Aluminium Joinery (with clear glass)   | Powdercoated                                             | Flaxpod                           |
| (Residential Hardware to all aluminium | joinery is colour matched to joinery)                    |                                   |
| Front Door                             | Vertical Groove                                          | Flaxpod                           |
| Front Door Handle                      | Residential Lever Hardware                               | Powdercoat finish matched to door |

All colour swatches are indicative only

### **Exterior Colour Selection**