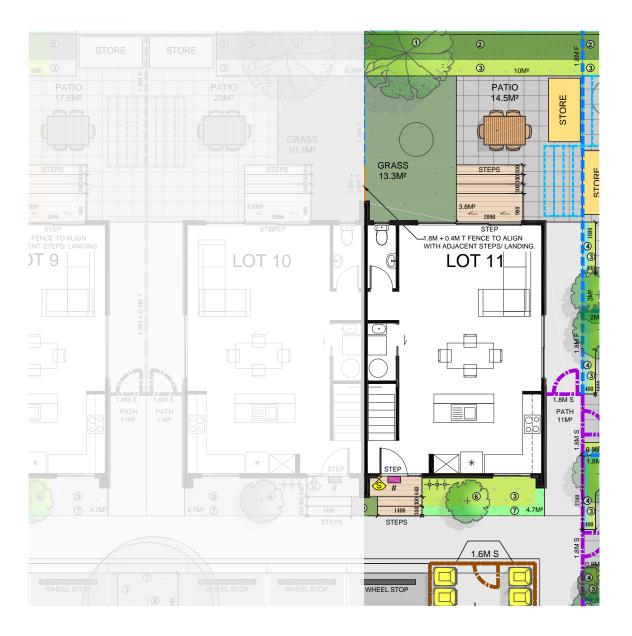

# **Glen Estate** 64–66 GLEN RD, STOKES VALLEY











### **Ground Floor Plan**



### Level 1 Floor Plan



#### Lower Electrical Plan





Upper Electrical Plan

### **Electrical Plan**



|                                        | Product                                                  | Colour/Finish                     |
|----------------------------------------|----------------------------------------------------------|-----------------------------------|
| EXTERIOR LOT 11                        |                                                          |                                   |
| Roof                                   | Colorsteel Trapezoidal                                   | Flaxpod                           |
| Fascia/Barge Boards                    | Colorsteel                                               | Flaxpod                           |
| Spouting                               | Colorsteel                                               | Flaxpo