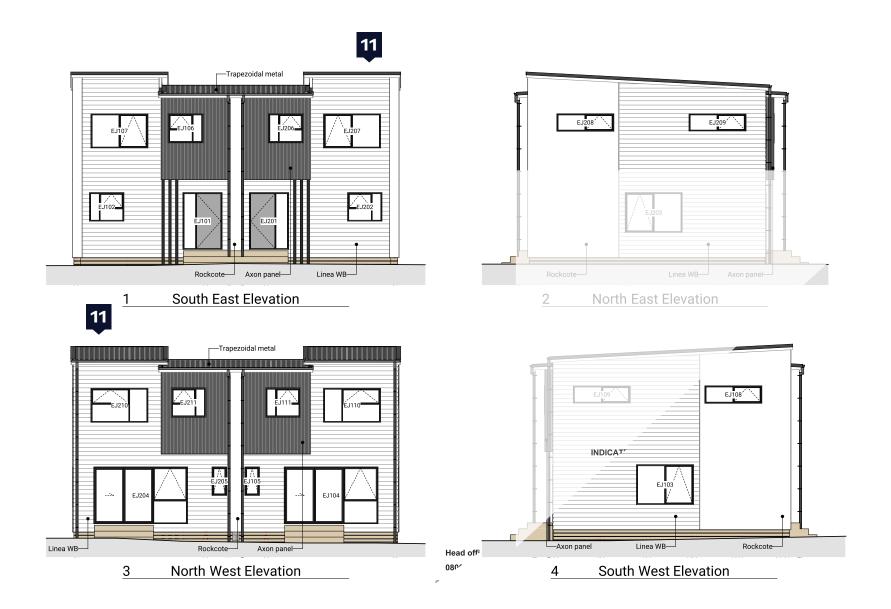

### **Electrical Plan**

|                                        | Product                                                  | Colour/Finish                     |
|----------------------------------------|----------------------------------------------------------|-----------------------------------|
| EXTERIOR LOT 11                        |                                                          |                                   |
| Roof                                   | Colorsteel Trapezoidal                                   | Flaxpod                           |
| Fascia/Barge Boards                    | Colorsteel                                               | Flaxpod                           |
| Spouting                               | Colorsteel                                               | Flaxpod                           |
| Downpipes                              | Colorsteel<br>Marley PVC Colour (if retention tank)      | Flaxpod OR Ironsand               |
| Retention Tank (if required)           | Thin Tanks NZ                                            | Surf Mist                         |
| Soffits/Eaves                          | Painted                                                  | Wattyl Enclose Half               |
| Cladding 1                             | Linea Weatherboards (painted) &<br>Timber Posts at entry | Wattyl Wet Cement Half            |
| Cladding 2                             | Linea Oblique – vertical (painted)                       | Wattyl Mintaro Slate              |
| Cladding 3                             | Rockcote Plaster (painted)                               | Resene Half Black White           |
| Concrete Letterbox                     | Painted                                                  | Wattyl Enclose Half               |
| Aluminium Joinery (with clear glass)   | Powdercoated                                             | Flaxpod                           |
| (Residential Hardware to all aluminium | joinery is colour matched to joinery)                    |                                   |
| Front Door                             | Vertical Groove                                          | Flaxpod                           |
| Front Door Handle                      | Residential Lever Hardware                               | Powdercoat finish matched to door |

All colour swatches are indicative only

### **Exterior Colour Selection**