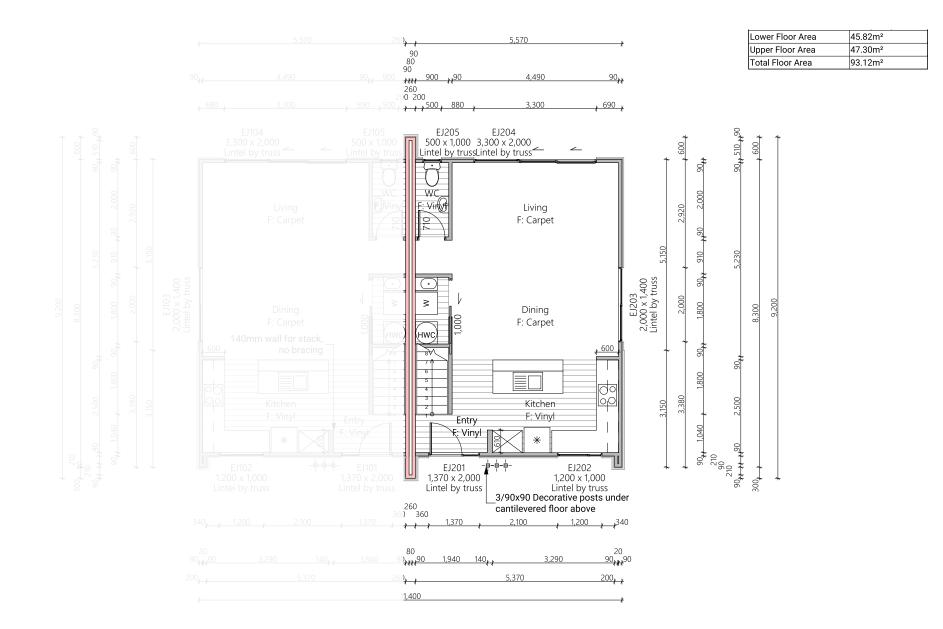

# **Glen Estate** 64–66 GLEN RD, STOKES VALLEY











### **Ground Floor Plan**



### Level 1 Floor Plan



#### Lower Electrical Plan





Upper Electrical Plan

### **Electrical Plan**



|                                        | Product                                                  | Colour/Finish                     |
|----------------------------------------|----------------------------------------------------------|-----------------------------------|
| EXTERIOR LOT 11                        |                                                          |                                   |
| Roof                                   | Colorsteel Trapezoidal                                   | Flaxpod                           |
| Fascia/Barge Boards                    | Colorsteel                                               | Flaxpod