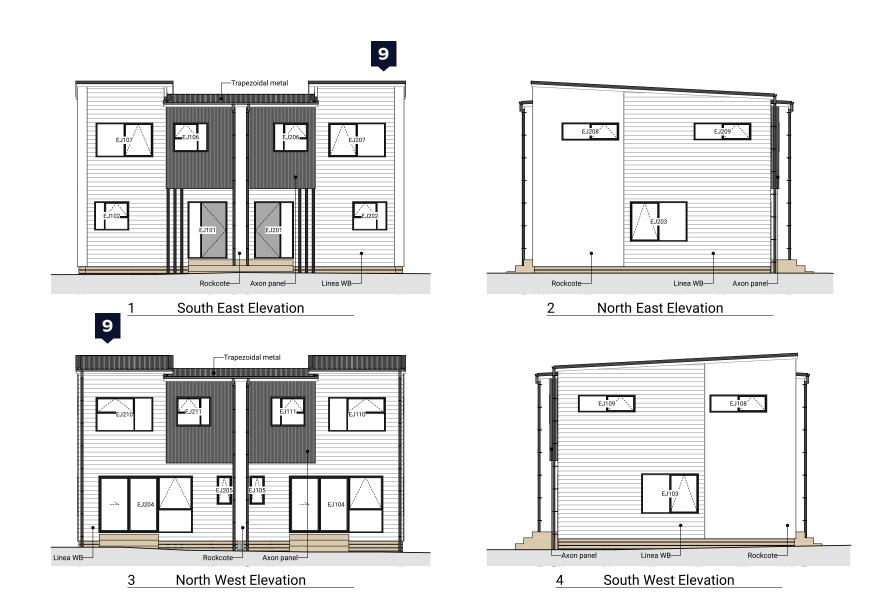

45.82m<sup>2</sup>

47.30m<sup>2</sup>

93.12m<sup>2</sup>

Lower Electrical Plan

Upper Electrical Plan

|                                        | Product                                               | Colour/Finish                     |
|----------------------------------------|-------------------------------------------------------|-----------------------------------|
| EXTERIOR LOT 9                         |                                                       |                                   |
| Roof                                   | Colorsteel Trapezoidal                                | Flaxpod                           |
| Fascia/Barge Boards                    | Colorsteel                                            | Flaxpod                           |
| Spouting                               | Colorsteel                                            | Flaxpod                           |
| Downpipes                              | Colorsteel<br>Marley PVC Colour (if retention tank)   | Flaxpod OR Ironsand               |
| Retention Tank (if required)           | Thin Tanks NZ                                         | Surf Mist                         |
| Soffits/Eaves                          | Painted                                               | Wattyl Enclose Half               |
| Cladding1                              | Linea Weatherboards (painted) & Timber Posts at entry | Wattyl Wet Cement Half            |
| Cladding 2                             | Axon Vertical (painted)                               | Wattyl Dolphin Grey Double        |
| Cladding 3                             | Rockcote Plaster (painted)                            | Resene Half Black White           |
| Concrete Letterbox                     | Painted                                               | Wattyl Enclose Half               |
| Aluminium Joinery (with clear glass)   | Powdercoated                                          | Flaxpod                           |
| (Residential Hardware to all aluminium | joinery is colour matched to joinery)                 |                                   |
| Front Door                             | Vertical Groove                                       | Flaxpod                           |
| Front Door Handle                      | Residential Lever Hardware                            | Powdercoat finish matched to door |

All colour swatches are indicative only