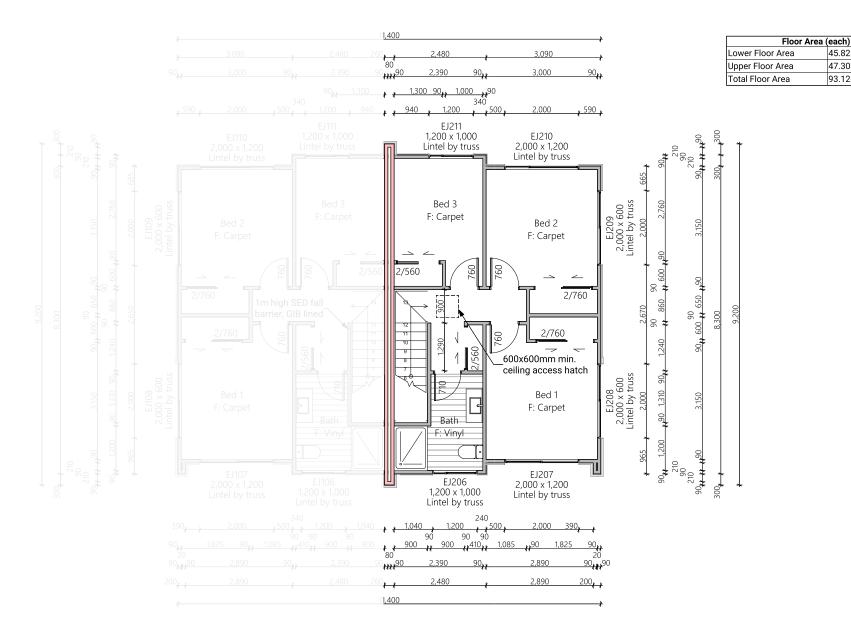

45.82m<sup>2</sup>

47.30m<sup>2</sup>

93.12m<sup>2</sup>

Lower Electrical Plan

Upper Electrical Plan

|                                        | Product                                               | Colour/Finish                     |
|----------------------------------------|-------------------------------------------------------|-----------------------------------|
| EXTERIOR LOT 9                         |                                                       |                                   |
| Roof                                   | Colorsteel Trapezoidal                                | Flaxpod                           |
| Fascia/Barge Boards                    | Colorsteel                                            | Flaxpod                           |
| Spouting                               | Colorsteel                                            | Flaxpod                           |
| Downpipes                              | Colorsteel<br>Marley PVC Colour (if retention tank)   | Flaxpod OR Ironsand               |
| Retention Tank (if required)           | Thin Tanks NZ                                         | Surf Mist                         |
| Soffits/Eaves                          | Painted                                               | Wattyl Enclose Half               |
| Cladding1                              | Linea Weatherboards (painted) & Timber Posts at entry | Wattyl Wet Cement Half            |
| Cladding 2                             | Axon Vertical (painted)                               | Wattyl Dolphin Grey Double        |
| Cladding 3                             | Rockcote Plaster (painted)                            | Resene Half Black White           |
| Concrete Letterbox                     | Painted                                               | Wattyl Enclose Half               |
| Aluminium Joinery (with clear glass)   | Powdercoated                                          | Flaxpod                           |
| (Residential Hardware to all aluminium | joinery is colour matched to joinery)                 |                                   |
| Front Door                             | Vertical Groove                                       | Flaxpod                           |
| Front Door Handle                      | Residential Lever Hardware                            | Powdercoat finish matched to door |