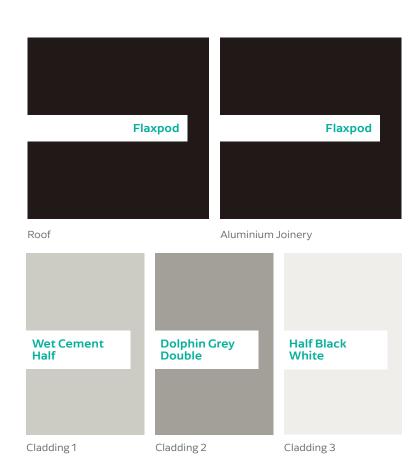

45.82m<sup>2</sup>

47.30m<sup>2</sup>

93.12m<sup>2</sup>

Lower Electrical Plan

Upper Electrical Plan

|                                        | Product                                               | Colour/Finish                     |
|----------------------------------------|-------------------------------------------------------|-----------------------------------|
| EXTERIOR LOT 9                         |                                                       |                                   |
| Roof                                   | Colorsteel Trapezoidal                                | Flaxpod                           |
| Fascia/Barge Boards                    | Colorsteel                                            | Flaxpod                           |
| Spouting                               | Colorsteel                                            | Flaxpod                           |
| Downpipes                              | Colorsteel<br>Marley PVC Colour (if retention tank)   | Flaxpod OR Ironsand               |
| Retention Tank (if required)           | Thin Tanks NZ                                         | Surf Mist                         |
| Soffits/Eaves                          | Painted                                               | Wattyl Enclose Half               |
| Cladding1                              | Linea Weatherboards (painted) & Timber Posts at entry | Wattyl Wet Cement Half            |
| Cladding 2                             | Axon Vertical (painted)                               | Wattyl Dolphin Grey Double        |
| Cladding 3                             | Rockcote Plaster (painted)                            | Resene Half Black White           |
| Concrete Letterbox                     | Painted                                               | Wattyl Enclose Half               |
| Aluminium Joinery (with clear glass)   | Powdercoated                                          | Flaxpod                           |
| (Residential Hardware to all aluminium | joinery is colour matched to joinery)                 |                                   |
| Front Door                             | Vertical Groove                                       | Flaxpod                           |
| Front Door Handle                      | Residential Lever Hardware                            | Powdercoat finish matched to door |

All colour swatches are indicative only