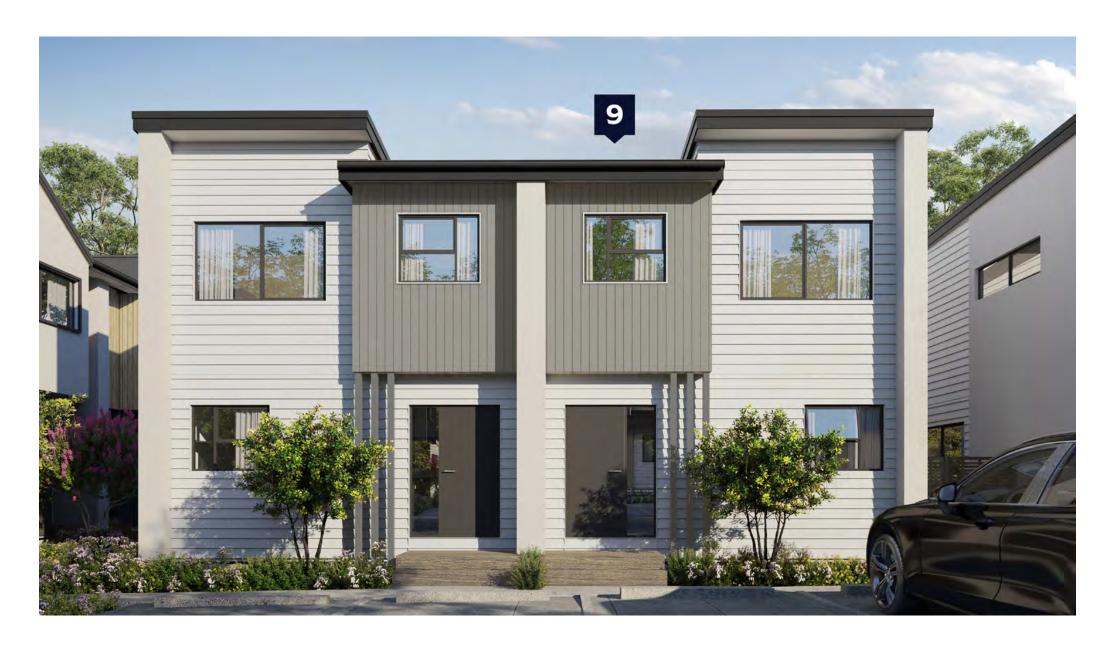

45.82m<sup>2</sup>

47.30m<sup>2</sup>

93.12m<sup>2</sup>

Lower Electrical Plan

Upper Electrical Plan

|                                        | Product                                               | Colour/Finish                     |
|----------------------------------------|-------------------------------------------------------|-----------------------------------|
| EXTERIOR LOT 9                         |                                                       |                                   |
| Roof                                   | Colorsteel Trapezoidal                                | Flaxpod                           |
| Fascia/Barge Boards                    | Colorsteel                                            | Flaxpod                           |
| Spouting                               | Colorsteel                                            | Flaxpod                           |
| Downpipes                              | Colorsteel<br>Marley PVC Colour (if retention tank)   | Flaxpod OR Ironsand               |
| Retention Tank (if required)           | Thin Tanks NZ                                         | Surf Mist                         |
| Soffits/Eaves                          | Painted                                               | Wattyl Enclose Half               |
| Cladding1                              | Linea Weatherboards (painted) & Timber Posts at entry | Wattyl Wet Cement Half            |
| Cladding 2                             | Axon Vertical (painted)                               | Wattyl Dolphin Grey Double        |
| Cladding 3                             | Rockcote Plaster (painted)                            | Resene Half Black White           |
| Concrete Letterbox                     | Painted                                               | Wattyl Enclose Half               |
| Aluminium Joinery (with clear glass)   | Powdercoated                                          | Flaxpod                           |
| (Residential Hardware to all aluminium | joinery is colour matched to joinery)                 |                                   |
| Front Door                             | Vertical Groove                                       | Flaxpod                           |
| Front Door Handle                      | Residential Lever Hardware                            | Powdercoat finish matched to door |