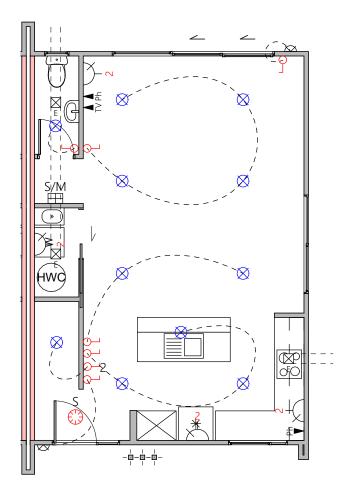

45.82m<sup>2</sup>

47.30m<sup>2</sup>

93.12m<sup>2</sup>

Lower Electrical Plan

Upper Electrical Plan

|                                        | Product                                               | Colour/Finish                     |
|----------------------------------------|-------------------------------------------------------|-----------------------------------|
| EXTERIOR LOT 9                         |                                                       |                                   |
| Roof                                   | Colorsteel Trapezoidal                                | Flaxpod                           |
| Fascia/Barge Boards                    | Colorsteel                                            | Flaxpod                           |
| Spouting                               | Colorsteel                                            | Flaxpod                           |
| Downpipes                              | Colorsteel<br>Marley PVC Colour (if retention tank)   | Flaxpod OR Ironsand               |
| Retention Tank (if required)           | Thin Tanks NZ                                         | Surf Mist                         |
| Soffits/Eaves                          | Painted                                               | Wattyl Enclose Half               |
| Cladding1                              | Linea Weatherboards (painted) & Timber Posts at entry | Wattyl Wet Cement Half            |
| Cladding 2                             | Axon Vertical (painted)                               | Wattyl Dolphin Grey Double        |
| Cladding 3                             | Rockcote Plaster (painted)                            | Resene Half Black White           |
| Concrete Letterbox                     | Painted                                               | Wattyl Enclose Half               |
| Aluminium Joinery (with clear glass)   | Powdercoated                                          | Flaxpod                           |
| (Residential Hardware to all aluminium | joinery is colour matched to joinery)                 |                                   |
| Front Door                             | Vertical Groove                                       | Flaxpod                           |
| Front Door Handle                      | Residential Lever Hardware                            | Powdercoat finish matched to door |