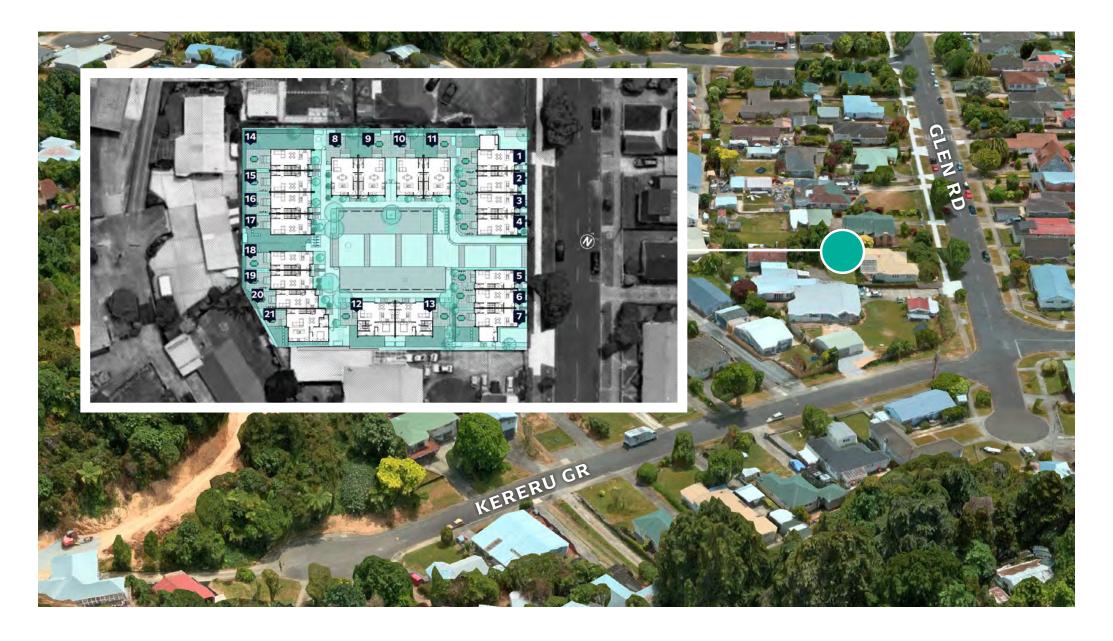

45.82m<sup>2</sup>

47.30m<sup>2</sup>

93.12m<sup>2</sup>



Lower Electrical Plan





Upper Electrical Plan



|                                        | Product                                               | Colour/Finish                     |
|----------------------------------------|-------------------------------------------------------|-----------------------------------|
| EXTERIOR LOT 9                         |                                                       |                                   |
| Roof                                   | Colorsteel Trapezoidal                                | Flaxpod                           |
| Fascia/Barge Boards                    | Colorsteel                                            | Flaxpod                           |
| S