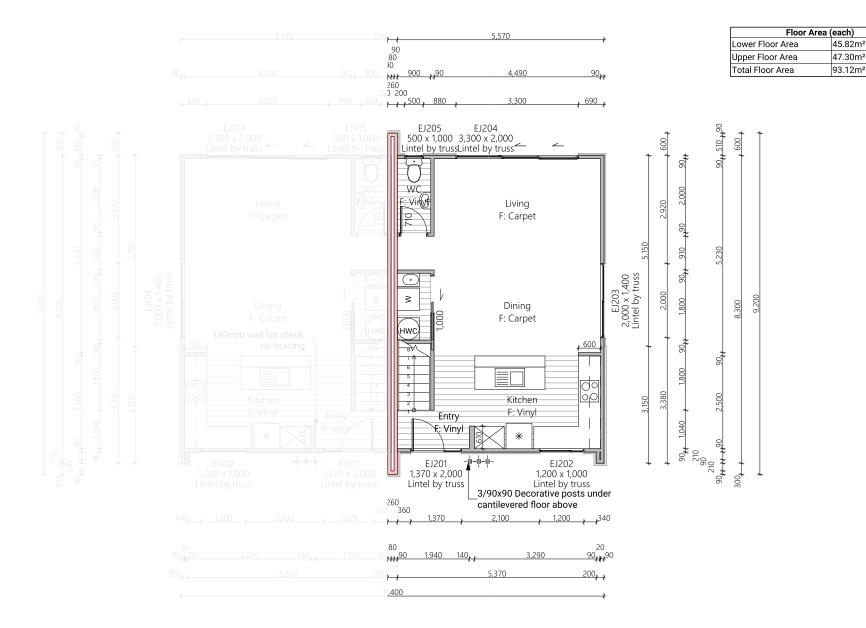

45.82m<sup>2</sup>

47.30m<sup>2</sup>

93.12m<sup>2</sup>

Lower Electrical Plan

Upper Electrical Plan

|                                        | Product                                               | Colour/Finish                     |
|----------------------------------------|-------------------------------------------------------|-----------------------------------|
| EXTERIOR LOT 9                         |                                                       |                                   |
| Roof                                   | Colorsteel Trapezoidal                                | Flaxpod                           |
| Fascia/Barge Boards                    | Colorsteel                                            | Flaxpod                           |
| Spouting                               | Colorsteel                                            | Flaxpod                           |
| Downpipes                              | Colorsteel<br>Marley PVC Colour (if retention tank)   | Flaxpod OR Ironsand               |
| Retention Tank (if required)           | Thin Tanks NZ                                         | Surf Mist                         |
| Soffits/Eaves                          | Painted                                               | Wattyl Enclose Half               |
| Cladding1                              | Linea Weatherboards (painted) & Timber Posts at entry | Wattyl Wet Cement Half            |
| Cladding 2                             | Axon Vertical (painted)                               | Wattyl Dolphin Grey Double        |
| Cladding 3                             | Rockcote Plaster (painted)                            | Resene Half Black White           |
| Concrete Letterbox                     | Painted                                               | Wattyl Enclose Half               |
| Aluminium Joinery (with clear glass)   | Powdercoated                                          | Flaxpod                           |
| (Residential Hardware to all aluminium | joinery is colour matched to joinery)                 |                                   |
| Front Door                             | Vertical Groove                                       | Flaxpod                           |
| Front Door Handle                      | Residential Lever Hardware                            | Powdercoat finish matched to door |