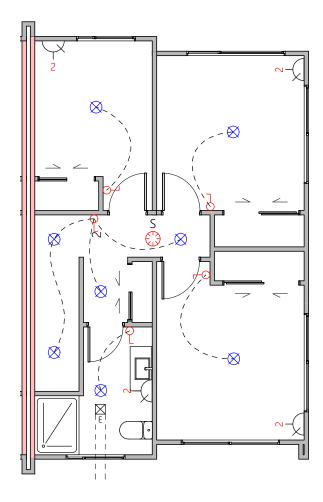

45.82m<sup>2</sup>

47.30m<sup>2</sup>

93.12m<sup>2</sup>

Lower Electrical Plan

Upper Electrical Plan

|                                        | Product                                               | Colour/Finish                     |
|----------------------------------------|-------------------------------------------------------|-----------------------------------|
| EXTERIOR LOT 9                         |                                                       |                                   |
| Roof                                   | Colorsteel Trapezoidal                                | Flaxpod                           |
| Fascia/Barge Boards                    | Colorsteel                                            | Flaxpod                           |
| Spouting                               | Colorsteel                                            | Flaxpod                           |
| Downpipes                              | Colorsteel<br>Marley PVC Colour (if retention tank)   | Flaxpod OR Ironsand               |
| Retention Tank (if required)           | Thin Tanks NZ                                         | Surf Mist                         |
| Soffits/Eaves                          | Painted                                               | Wattyl Enclose Half               |
| Cladding1                              | Linea Weatherboards (painted) & Timber Posts at entry | Wattyl Wet Cement Half            |
| Cladding 2                             | Axon Vertical (painted)                               | Wattyl Dolphin Grey Double        |
| Cladding 3                             | Rockcote Plaster (painted)                            | Resene Half Black White           |
| Concrete Letterbox                     | Painted                                               | Wattyl Enclose Half               |
| Aluminium Joinery (with clear glass)   | Powdercoated                                          | Flaxpod                           |
| (Residential Hardware to all aluminium | joinery is colour matched to joinery)                 |                                   |
| Front Door                             | Vertical Groove                                       | Flaxpod                           |
| Front Door Handle                      | Residential Lever Hardware                            | Powdercoat finish matched to door |