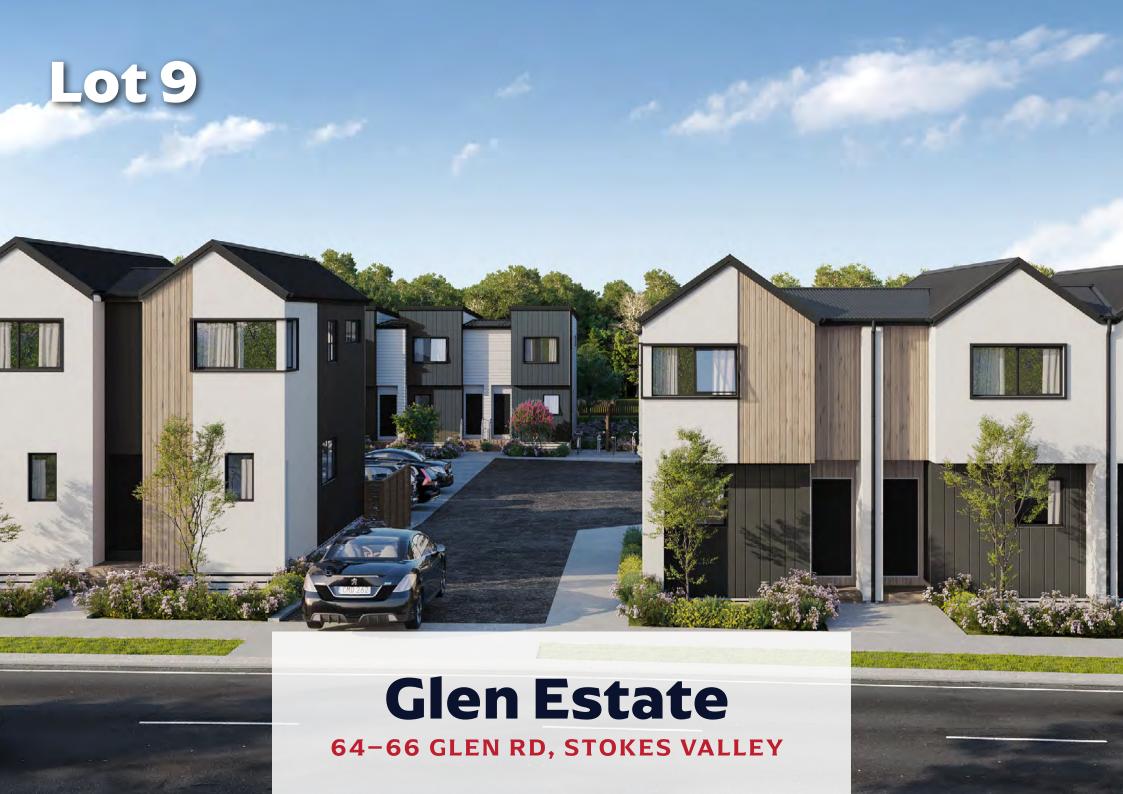

45.82m<sup>2</sup>

47.30m<sup>2</sup>

93.12m<sup>2</sup>

Lower Electrical Plan

Upper Electrical Plan

|                                        | Product                                               | Colour/Finish                     |
|----------------------------------------|-------------------------------------------------------|-----------------------------------|
| EXTERIOR LOT 9                         |                                                       |                                   |
| Roof                                   | Colorsteel Trapezoidal                                | Flaxpod                           |
| Fascia/Barge Boards                    | Colorsteel                                            | Flaxpod                           |
| Spouting                               | Colorsteel                                            | Flaxpod                           |
| Downpipes                              | Colorsteel<br>Marley PVC Colour (if retention tank)   | Flaxpod OR Ironsand               |
| Retention Tank (if required)           | Thin Tanks NZ                                         | Surf Mist                         |
| Soffits/Eaves                          | Painted                                               | Wattyl Enclose Half               |
| Cladding1                              | Linea Weatherboards (painted) & Timber Posts at entry | Wattyl Wet Cement Half            |
| Cladding 2                             | Axon Vertical (painted)                               | Wattyl Dolphin Grey Double        |
| Cladding 3                             | Rockcote Plaster (painted)                            | Resene Half Black White           |
| Concrete Letterbox                     | Painted                                               | Wattyl Enclose Half               |
| Aluminium Joinery (with clear glass)   | Powdercoated                                          | Flaxpod                           |
| (Residential Hardware to all aluminium | joinery is colour matched to joinery)                 |                                   |
| Front Door                             | Vertical Groove                                       | Flaxpod                           |
| Front Door Handle                      | Residential Lever Hardware                            | Powdercoat finish matched to door |