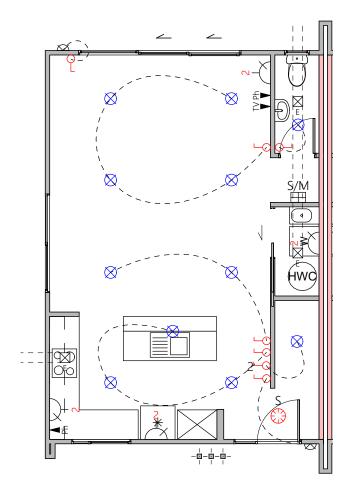

45.82m<sup>2</sup>

47.30m<sup>2</sup>

93.12m<sup>2</sup>

Lower Electrical Plan

Upper Electrical Plan

|                                        | Product                                               | Colour/Finish                     |
|----------------------------------------|-------------------------------------------------------|-----------------------------------|
| EXTERIOR LOT 8                         |                                                       |                                   |
| Roof                                   | Colorsteel Trapezoidal                                | Flaxpod                           |
| Fascia/Barge Boards                    | Colorsteel                                            | Flaxpod                           |
| Spouting                               | Colorsteel                                            | Flaxpod                           |
| Downpipes                              | Colorsteel<br>Marley PVC Colour (if retention tank)   | Flaxpod OR Ironsand               |
| Retention Tank (if required)           | Thin Tanks NZ                                         | Surf Mist                         |
| Soffits/Eaves                          | Painted                                               | Wattyl Enclose Half               |
| Cladding 1                             | Linea Weatherboards (painted) & Timber Posts at entry | Wattyl Wet Cement Half            |
| Cladding 2                             | Axon Vertical (painted)                               | Wattyl Dolphin Grey Double        |
| Cladding 3                             | Rockcote Plaster (painted)                            | Resene Half Black White           |
| Concrete Letterbox                     | Painted                                               | Wattyl Enclose Half               |
| Aluminium Joinery (with clear glass)   | Powdercoated                                          | Flaxpod                           |
| (Residential Hardware to all aluminium | joinery is colour matched to joinery)                 |                                   |
| Front Door                             | Vertical Groove                                       | Flaxpod                           |
| Front Door Handle                      | Residential Lever Hardware                            | Powdercoat finish matched to door |