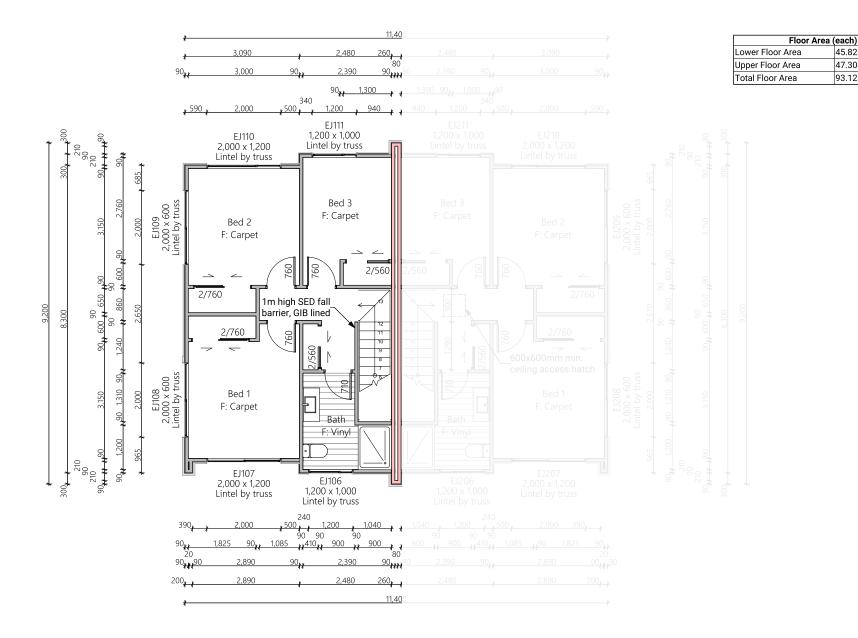

45.82m<sup>2</sup>

47.30m<sup>2</sup>

93.12m<sup>2</sup>

Lower Electrical Plan

Upper Electrical Plan

|                                        | Product                                               | Colour/Finish                     |
|----------------------------------------|-------------------------------------------------------|-----------------------------------|
| EXTERIOR LOT 8                         |                                                       |                                   |
| Roof                                   | Colorsteel Trapezoidal                                | Flaxpod                           |
| Fascia/Barge Boards                    | Colorsteel                                            | Flaxpod                           |
| Spouting                               | Colorsteel                                            | Flaxpod                           |
| Downpipes                              | Colorsteel<br>Marley PVC Colour (if retention tank)   | Flaxpod OR Ironsand               |
| Retention Tank (if required)           | Thin Tanks NZ                                         | Surf Mist                         |
| Soffits/Eaves                          | Painted                                               | Wattyl Enclose Half               |
| Cladding 1                             | Linea Weatherboards (painted) & Timber Posts at entry | Wattyl Wet Cement Half            |
| Cladding 2                             | Axon Vertical (painted)                               | Wattyl Dolphin Grey Double        |
| Cladding 3                             | Rockcote Plaster (painted)                            | Resene Half Black White           |
| Concrete Letterbox                     | Painted                                               | Wattyl Enclose Half               |
| Aluminium Joinery (with clear glass)   | Powdercoated                                          | Flaxpod                           |
| (Residential Hardware to all aluminium | joinery is colour matched to joinery)                 |                                   |
| Front Door                             | Vertical Groove                                       | Flaxpod                           |
| Front Door Handle                      | Residential Lever Hardware                            | Powdercoat finish matched to door |