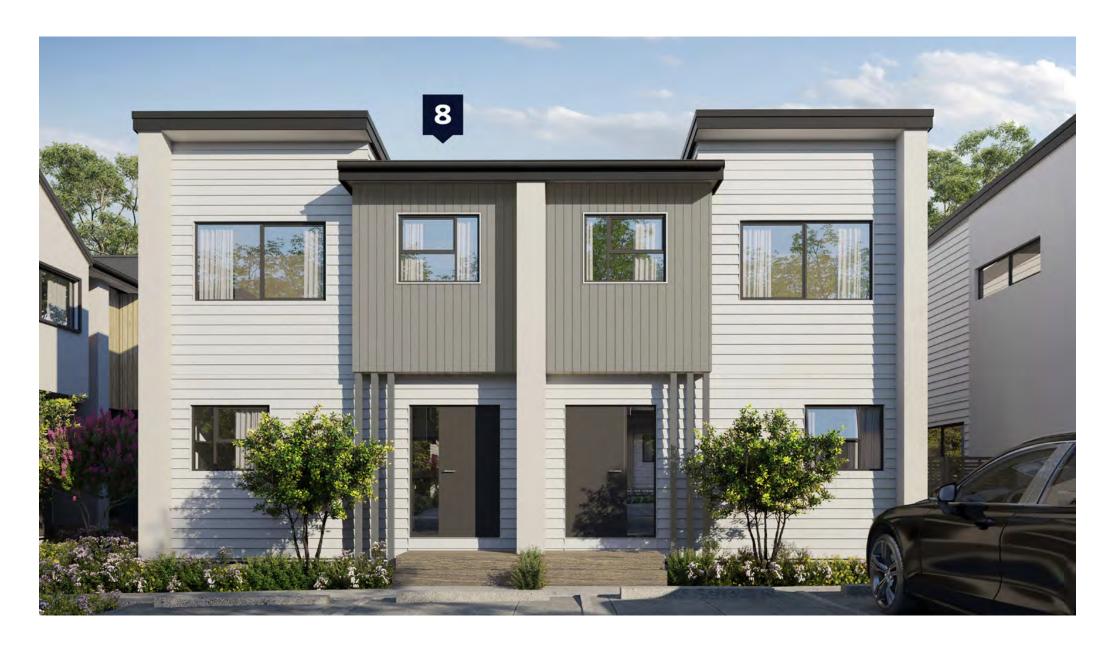

45.82m<sup>2</sup>

47.30m<sup>2</sup>

93.12m<sup>2</sup>

Lower Electrical Plan

Upper Electrical Plan

|                                        | Product                                               | Colour/Finish                     |
|----------------------------------------|-------------------------------------------------------|-----------------------------------|
| EXTERIOR LOT 8                         |                                                       |                                   |
| Roof                                   | Colorsteel Trapezoidal                                | Flaxpod                           |
| Fascia/Barge Boards                    | Colorsteel                                            | Flaxpod                           |
| Spouting                               | Colorsteel                                            | Flaxpod                           |
| Downpipes                              | Colorsteel<br>Marley PVC Colour (if retention tank)   | Flaxpod OR Ironsand               |
| Retention Tank (if required)           | Thin Tanks NZ                                         | Surf Mist                         |
| Soffits/Eaves                          | Painted                                               | Wattyl Enclose Half               |
| Cladding 1                             | Linea Weatherboards (painted) & Timber Posts at entry | Wattyl Wet Cement Half            |
| Cladding 2                             | Axon Vertical (painted)                               | Wattyl Dolphin Grey Double        |
| Cladding 3                             | Rockcote Plaster (painted)                            | Resene Half Black White           |
| Concrete Letterbox                     | Painted                                               | Wattyl Enclose Half               |
| Aluminium Joinery (with clear glass)   | Powdercoated                                          | Flaxpod                           |
| (Residential Hardware to all aluminium | joinery is colour matched to joinery)                 |                                   |
| Front Door                             | Vertical Groove                                       | Flaxpod                           |
| Front Door Handle                      | Residential Lever Hardware                            | Powdercoat finish matched to door |