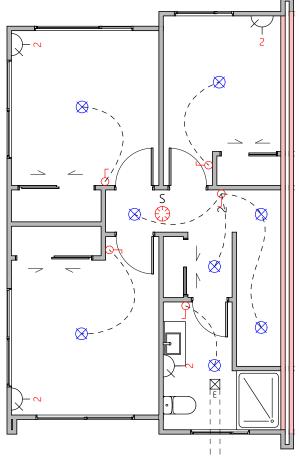

45.82m<sup>2</sup>

47.30m<sup>2</sup>

93.12m<sup>2</sup>

Lower Electrical Plan

Upper Electrical Plan

|                                        | Product                                               | Colour/Finish                     |
|----------------------------------------|-------------------------------------------------------|-----------------------------------|
| EXTERIOR LOT 8                         |                                                       |                                   |
| Roof                                   | Colorsteel Trapezoidal                                | Flaxpod                           |
| Fascia/Barge Boards                    | Colorsteel                                            | Flaxpod                           |
| Spouting                               | Colorsteel                                            | Flaxpod                           |
| Downpipes                              | Colorsteel<br>Marley PVC Colour (if retention tank)   | Flaxpod OR Ironsand               |
| Retention Tank (if required)           | Thin Tanks NZ                                         | Surf Mist                         |
| Soffits/Eaves                          | Painted                                               | Wattyl Enclose Half               |
| Cladding 1                             | Linea Weatherboards (painted) & Timber Posts at entry | Wattyl Wet Cement Half            |
| Cladding 2                             | Axon Vertical (painted)                               | Wattyl Dolphin Grey Double        |
| Cladding 3                             | Rockcote Plaster (painted)                            | Resene Half Black White           |
| Concrete Letterbox                     | Painted                                               | Wattyl Enclose Half               |
| Aluminium Joinery (with clear glass)   | Powdercoated                                          | Flaxpod                           |
| (Residential Hardware to all aluminium | joinery is colour matched to joinery)                 |                                   |
| Front Door                             | Vertical Groove                                       | Flaxpod                           |
| Front Door Handle                      | Residential Lever Hardware                            | Powdercoat finish matched to door |