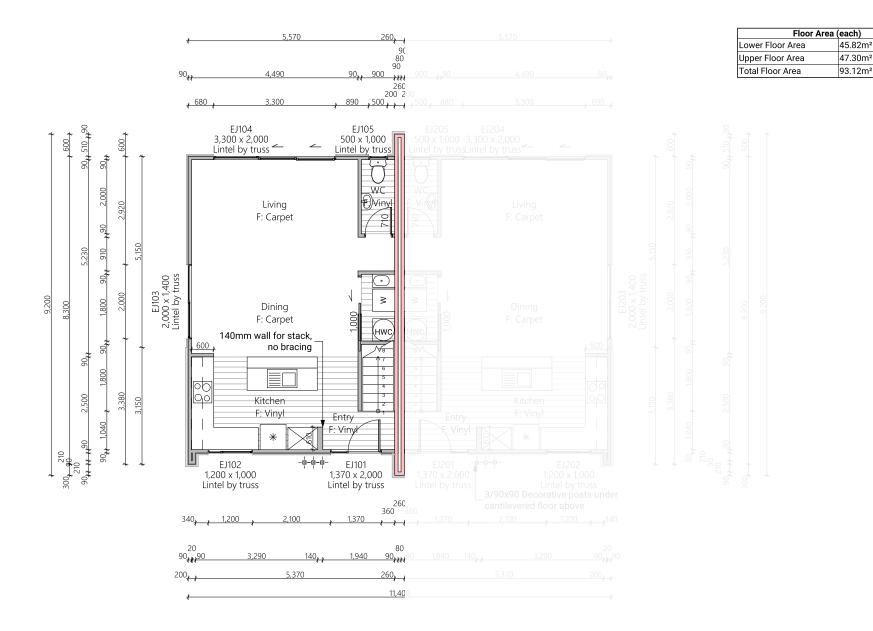

45.82m<sup>2</sup>

47.30m<sup>2</sup>

93.12m<sup>2</sup>

Lower Electrical Plan

Upper Electrical Plan

|                                        | Product                                               | Colour/Finish                     |
|----------------------------------------|-------------------------------------------------------|-----------------------------------|
| EXTERIOR LOT 8                         |                                                       |                                   |
| Roof                                   | Colorsteel Trapezoidal                                | Flaxpod                           |
| Fascia/Barge Boards                    | Colorsteel                                            | Flaxpod                           |
| Spouting                               | Colorsteel                                            | Flaxpod                           |
| Downpipes                              | Colorsteel<br>Marley PVC Colour (if retention tank)   | Flaxpod OR Ironsand               |
| Retention Tank (if required)           | Thin Tanks NZ                                         | Surf Mist                         |
| Soffits/Eaves                          | Painted                                               | Wattyl Enclose Half               |
| Cladding 1                             | Linea Weatherboards (painted) & Timber Posts at entry | Wattyl Wet Cement Half            |
| Cladding 2                             | Axon Vertical (painted)                               | Wattyl Dolphin Grey Double        |
| Cladding 3                             | Rockcote Plaster (painted)                            | Resene Half Black White           |
| Concrete Letterbox                     | Painted                                               | Wattyl Enclose Half               |
| Aluminium Joinery (with clear glass)   | Powdercoated                                          | Flaxpod                           |
| (Residential Hardware to all aluminium | joinery is colour matched to joinery)                 |                                   |
| Front Door                             | Vertical Groove                                       | Flaxpod                           |
| Front Door Handle                      | Residential Lever Hardware                            | Powdercoat finish matched to door |