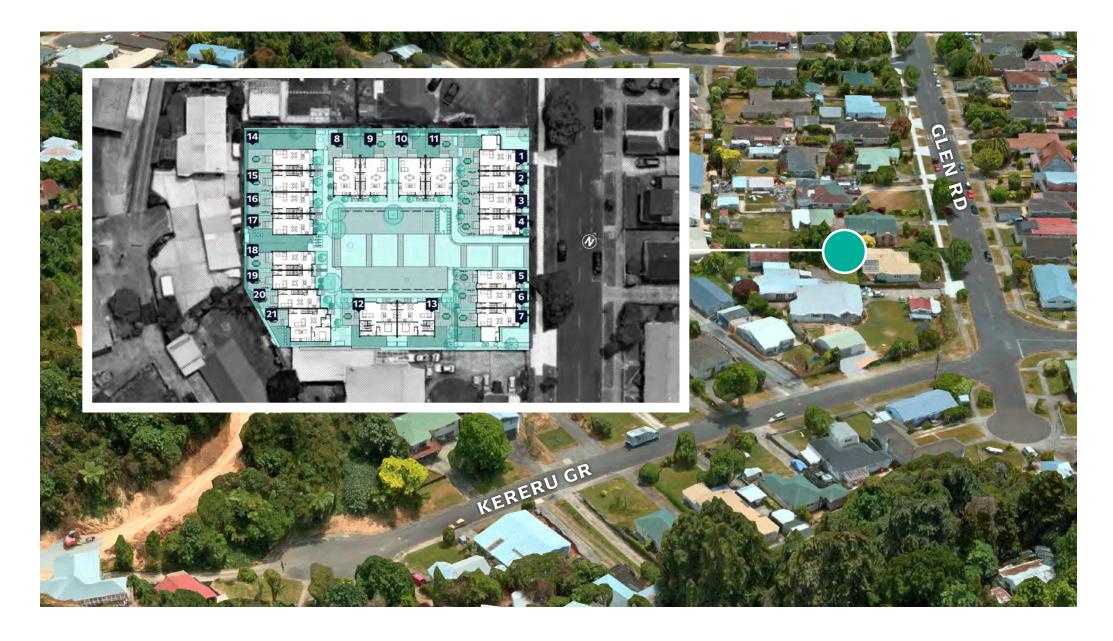

45.82m<sup>2</sup>

47.30m<sup>2</sup>

93.12m<sup>2</sup>



Lower Electrical Plan





Upper Electrical Plan



|                                        | Product                                               | Colour/Finish                     |
|----------------------------------------|-------------------------------------------------------|-----------------------------------|
| EXTERIOR LOT 8                         |                                                       |                                   |
| Roof                                   | Colorsteel Trapezoidal                                | Flaxpod                           |
| Fascia/Barge Boards                    | Colorsteel                                            | Flaxpod                           |
| S