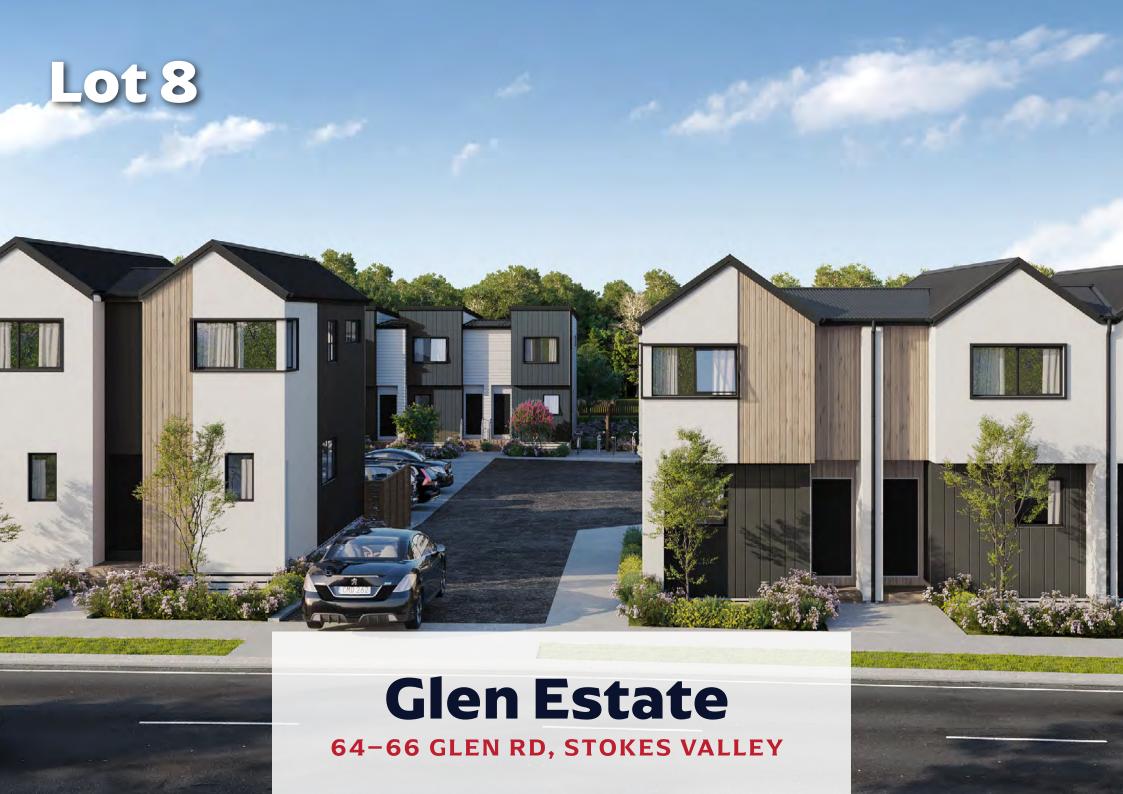

45.82m<sup>2</sup>

47.30m<sup>2</sup>

93.12m<sup>2</sup>



Lower Electrical Plan





Upper Electrical Plan



|                                        | Product                                               | Colour/Finish                     |
|----------------------------------------|-------------------------------------------------------|-----------------------------------|
| EXTERIOR LOT 8                         |                                                       |                                   |
| Roof                                   | Colorsteel Trapezoidal                                | Flaxpod                           |
| Fascia/Barge Boards                    | Colorsteel                                            | Flaxpod