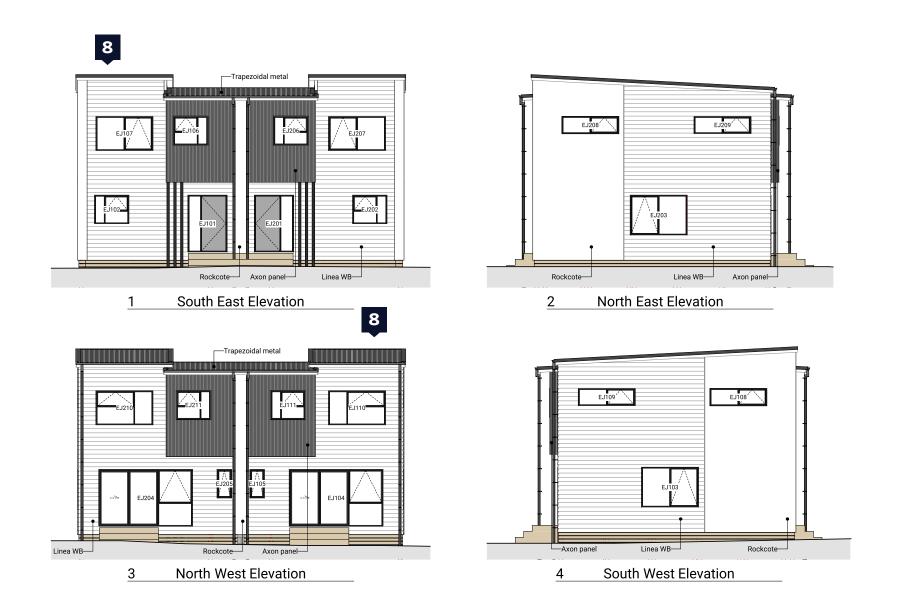

45.82m<sup>2</sup>

47.30m<sup>2</sup>

93.12m<sup>2</sup>

Lower Electrical Plan

Upper Electrical Plan

|                                        | Product                                               | Colour/Finish                     |
|----------------------------------------|-------------------------------------------------------|-----------------------------------|
| EXTERIOR LOT 8                         |                                                       |                                   |
| Roof                                   | Colorsteel Trapezoidal                                | Flaxpod                           |
| Fascia/Barge Boards                    | Colorsteel                                            | Flaxpod                           |
| Spouting                               | Colorsteel                                            | Flaxpod                           |
| Downpipes                              | Colorsteel<br>Marley PVC Colour (if retention tank)   | Flaxpod OR Ironsand               |
| Retention Tank (if required)           | Thin Tanks NZ                                         | Surf Mist                         |
| Soffits/Eaves                          | Painted                                               | Wattyl Enclose Half               |
| Cladding 1                             | Linea Weatherboards (painted) & Timber Posts at entry | Wattyl Wet Cement Half            |
| Cladding 2                             | Axon Vertical (painted)                               | Wattyl Dolphin Grey Double        |
| Cladding 3                             | Rockcote Plaster (painted)                            | Resene Half Black White           |
| Concrete Letterbox                     | Painted                                               | Wattyl Enclose Half               |
| Aluminium Joinery (with clear glass)   | Powdercoated                                          | Flaxpod                           |
| (Residential Hardware to all aluminium | joinery is colour matched to joinery)                 |                                   |
| Front Door                             | Vertical Groove                                       | Flaxpod                           |
| Front Door Handle                      | Residential Lever Hardware                            | Powdercoat finish matched to door |