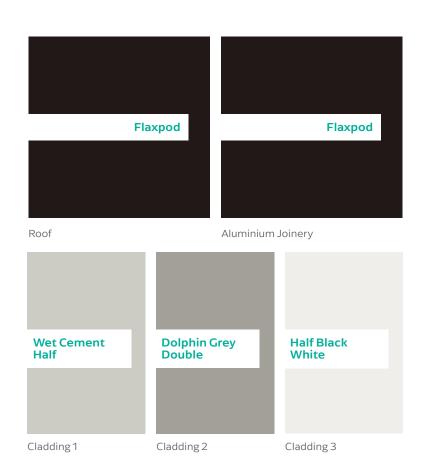

45.82m<sup>2</sup>

47.30m<sup>2</sup>

93.12m<sup>2</sup>

Lower Electrical Plan

Upper Electrical Plan

|                                        | Product                                               | Colour/Finish                     |
|----------------------------------------|-------------------------------------------------------|-----------------------------------|
| EXTERIOR LOT 8                         |                                                       |                                   |
| Roof                                   | Colorsteel Trapezoidal                                | Flaxpod                           |
| Fascia/Barge Boards                    | Colorsteel                                            | Flaxpod                           |
| Spouting                               | Colorsteel                                            | Flaxpod                           |
| Downpipes                              | Colorsteel<br>Marley PVC Colour (if retention tank)   | Flaxpod OR Ironsand               |
| Retention Tank (if required)           | Thin Tanks NZ                                         | Surf Mist                         |
| Soffits/Eaves                          | Painted                                               | Wattyl Enclose Half               |
| Cladding 1                             | Linea Weatherboards (painted) & Timber Posts at entry | Wattyl Wet Cement Half            |
| Cladding 2                             | Axon Vertical (painted)                               | Wattyl Dolphin Grey Double        |
| Cladding 3                             | Rockcote Plaster (painted)                            | Resene Half Black White           |
| Concrete Letterbox                     | Painted                                               | Wattyl Enclose Half               |
| Aluminium Joinery (with clear glass)   | Powdercoated                                          | Flaxpod                           |
| (Residential Hardware to all aluminium | joinery is colour matched to joinery)                 |                                   |
| Front Door                             | Vertical Groove                                       | Flaxpod                           |
| Front Door Handle                      | Residential Lever Hardware                            | Powdercoat finish matched to door |

All colour swatches are indicative only