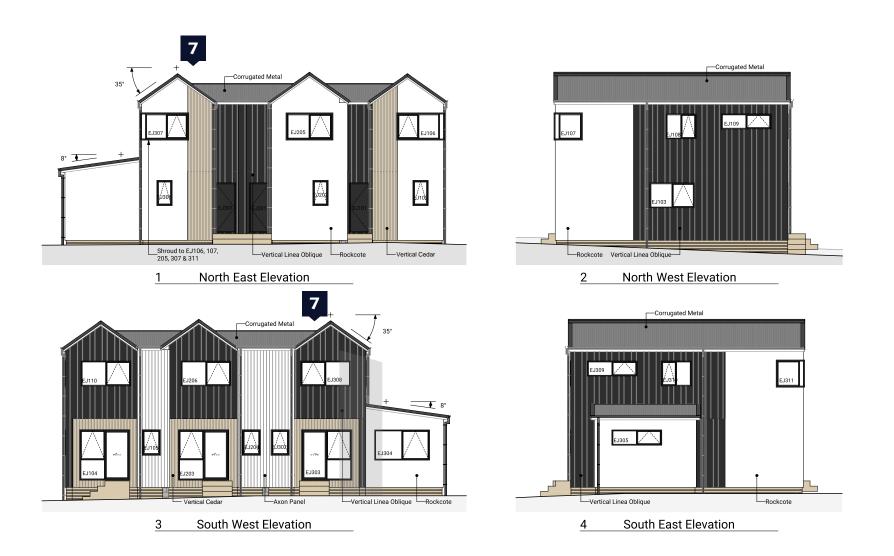

### Elevations

| Lot 7 Floor Area |         |  |
|------------------|---------|--|
| Lower Floor Area | 47.87m² |  |
| Upper Floor Area | 36.35m² |  |
| Total Floor Area | 84.22m² |  |

## **Ground Floor Plan**

| Lot 7 Floor Area |                     |  |
|------------------|---------------------|--|
| Lower Floor Area | 47.87m <sup>2</sup> |  |
| Upper Floor Area | 36.35m <sup>2</sup> |  |
| Total Floor Area | 84.22m <sup>2</sup> |  |

#### Level 1 Floor Plan

**Electrical Plan** 

|                                        | Product                                             | Colour/Finish                     |  |
|----------------------------------------|-----------------------------------------------------|-----------------------------------|--|
| EXTERIOR LOT 7                         |                                                     |                                   |  |
| Roof                                   | Colorsteel Corrugated                               | Flaxpod                           |  |
| Fascia/Barge Boards                    | Colorsteel                                          | Flaxpod                           |  |
| Spouting                               | Colorsteel                                          | Flaxpod                           |  |
| Downpipes                              | Colorsteel<br>Marley PVC Colour (if retention tank) | Flaxpod OR Ironsand               |  |
| Retention Tank (if required)           | Thin Tanks NZ                                       | Surf Mist                         |  |
| Soffits/Eaves                          | Painted                                             | Wattyl Men In Black               |  |
| Cladding 1                             | Linea Oblique – vertical (painted)                  | Wattyl Men In Black               |  |
| Cladding 2                             | Rockcote Plaster (painted)                          | Resene Half Foggy Grey            |  |
| Cladding 3                             | Cedar – vertical (stained)                          | Wattyl Forestwood<br>(Iron Bark)  |  |
| Concrete Letterbox                     | Painted                                             | Wattyl Enclose Half               |  |
| Aluminium Joinery (with clear glass)   | Powdercoated                                        | Flaxpod                           |  |
| (Residential Hardware to all aluminium | joinery is colour matched to joinery)               |                                   |  |
| Front Door                             | Vertical Groove                                     | Flaxpod                           |  |
| Front Door Handle                      | Residential Lever Hardware                          | Powdercoat finish matched to door |  |

All colour swatches are indicative only

#### **Exterior Colour Selection**