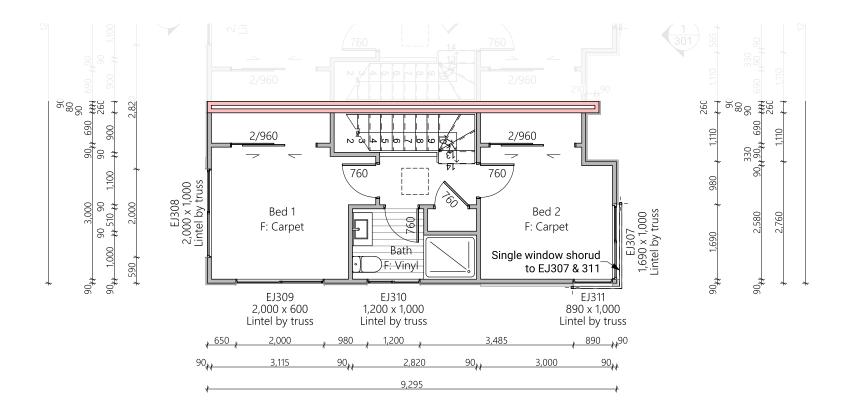

## **Ground Floor Plan**

| Lot 7 Floor Area |                     |  |
|------------------|---------------------|--|
| Lower Floor Area | 47.87m <sup>2</sup> |  |
| Upper Floor Area | 36.35m <sup>2</sup> |  |
| Total Floor Area | 84.22m <sup>2</sup> |  |