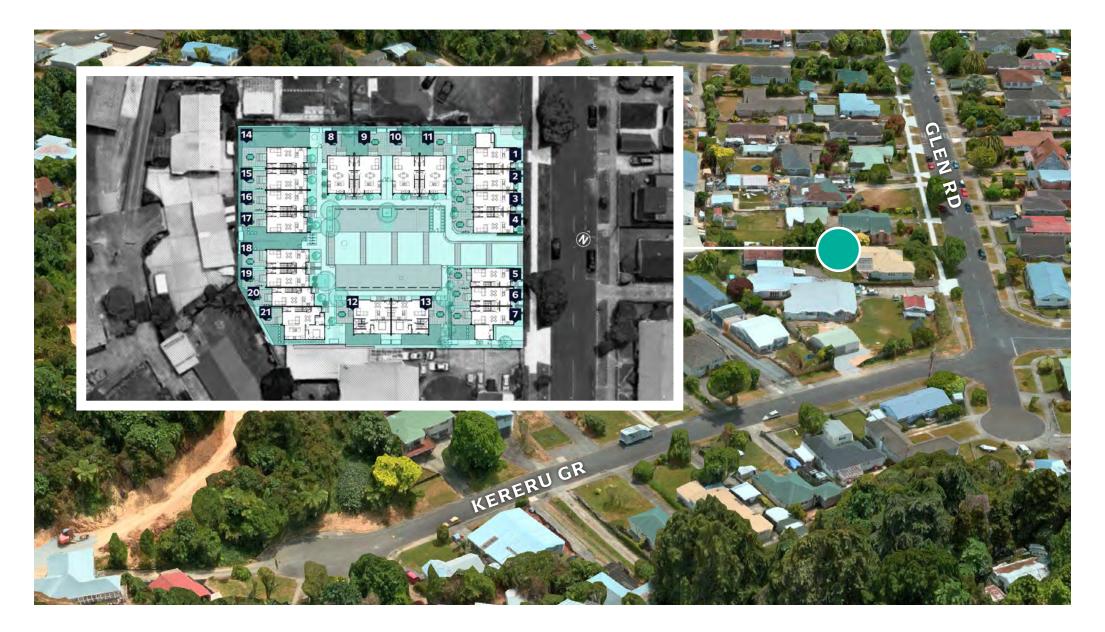

# **Glen Estate** 64–66 GLEN RD, STOKES VALLEY









### Elevations



| Lot 7 Floor Area |         |  |
|------------------|---------|--|
| Lower Floor Area | 47.87m² |  |
| Upper Floor Area | 36.35m² |  |
| Total Floor Area | 84.22m² |  |

## **Ground Floor Plan**



| Lot 7 Floor Area |                     |  |
|------------------|---------------------|--|
| Lower Floor Area | 47.87m <sup>2</sup> |  |
| Upper Floor Area | 36.35m <sup>2</sup> |  |
| Total Floor Area | 84.22m <sup>2</sup> |  |

#### Level 1 Floor Plan



**Electrical Plan** 



|                                        | Product                                             | Colour/Finish                     |  |
|----------------------------------------|-----------------------------------------------------|-----------------------------------|--|
| EXTERIOR LOT 7