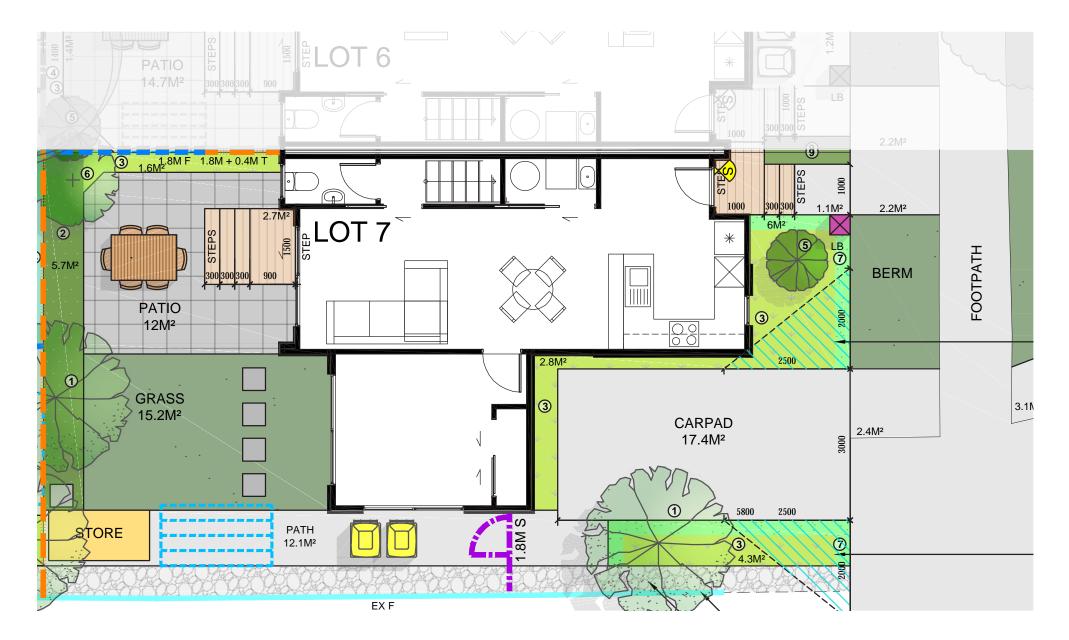

# **Glen Estate** 64–66 GLEN RD, STOKES VALLEY









### Elevations



| Lot 7 Floor Area |         |  |
|------------------|---------|--|
| Lower Floor Area | 47.87m² |  |
| Upper Floor Area | 36.35m² |  |
| Total Floor Area | 84.22m² |  |

## **Ground Floor Plan**



| Lot 7 Floor Area |                     |  |
|------------------|---------------------|--|
| Lower Floor Area | 47.87m <sup>2</sup> |  |
| Upper Floor Area | 36.35m <sup>2</sup> |  |
| Total Floor Area | 84.22m <sup>2</sup> |  |

#### Level 1 Floor Plan



**Electrical Plan** 



|                                        | Product                                             | Colour/Finish                     |  |
|----------------------------------------|-----------------------------------------------------|-----------------------------------|--|
| EXTERIOR LOT 7                         |                                                     |                                   |  |
| Roof                                   | Colorsteel Corrugated                               | Flaxpod                           |  |
| Fascia/Barge Boards                    | Colorsteel                                          | Flaxpod                           |  |
| Spouting                               | Colorsteel                                          | Flaxpod