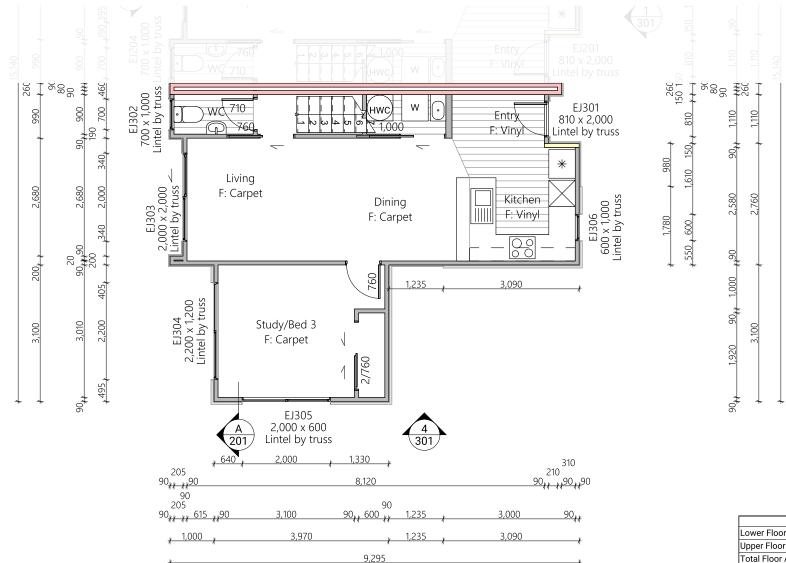

## **Ground Floor Plan**

| Lot 7 Floor Area |                     |  |
|------------------|---------------------|--|
| Lower Floor Area | 47.87m <sup>2</sup> |  |
| Upper Floor Area | 36.35m <sup>2</sup> |  |
| Total Floor Area | 84.22m <sup>2</sup> |  |