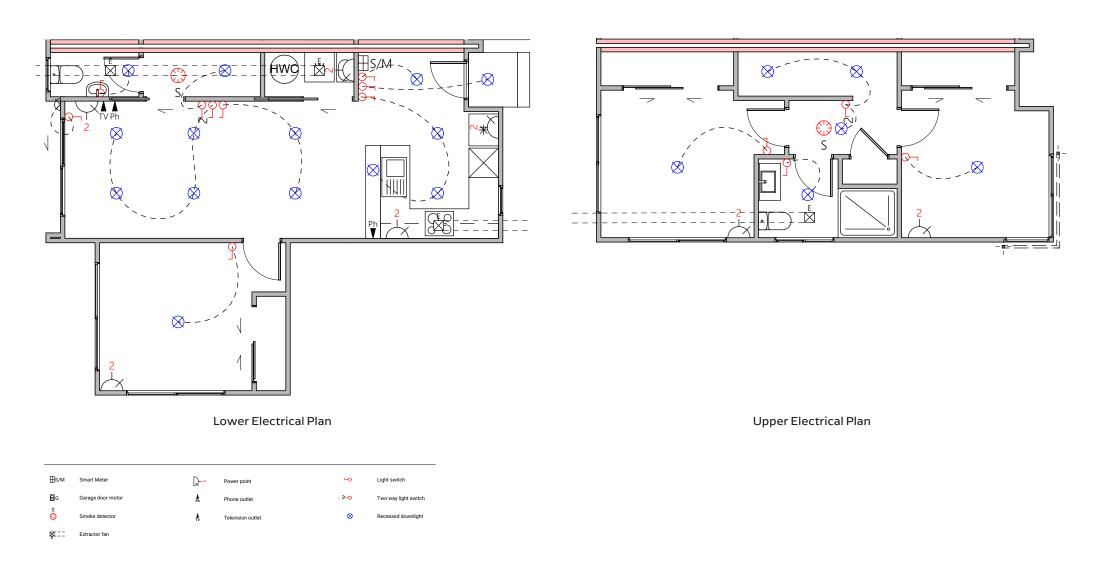

#### Level 1 Floor Plan

**Electrical Plan** 

|                                        | Product                                             | Colour/Finish                     |  |
|----------------------------------------|-----------------------------------------------------|-----------------------------------|--|
| EXTERIOR LOT 7                         |                                                     |                                   |  |
| Roof                                   | Colorsteel Corrugated                               | Flaxpod                           |  |
| Fascia/Barge Boards                    | Colorsteel                                          | Flaxpod                           |  |
| Spouting                               | Colorsteel                                          | Flaxpod                           |  |
| Downpipes                              | Colorsteel<br>Marley PVC Colour (if retention tank) | Flaxpod OR Ironsand               |  |
| Retention Tank (if required)           | Thin Tanks NZ                                       | Surf Mist                         |  |
| Soffits/Eaves                          | Painted                                             | Wattyl Men In Black               |  |
| Cladding 1                             | Linea Oblique – vertical (painted)                  | Wattyl Men In Black               |  |
| Cladding 2                             | Rockcote Plaster (painted)                          | Resene Half Foggy Grey            |  |
| Cladding 3                             | Cedar – vertical (stained)                          | Wattyl Forestwood<br>(Iron Bark)  |  |
| Concrete Letterbox                     | Painted                                             | Wattyl Enclose Half               |  |
| Aluminium Joinery (with clear glass)   | Powdercoated                                        | Flaxpod                           |  |
| (Residential Hardware to all aluminium | joinery is colour matched to joinery)               |                                   |  |
| Front Door                             | Vertical Groove                                     | Flaxpod                           |  |
| Front Door Handle                      | Residential Lever Hardware                          | Powdercoat finish matched to door |  |