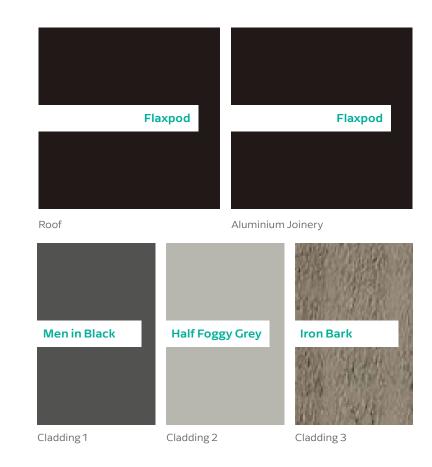

#### Level 1 Floor Plan

**Electrical Plan** 

|                                        | Product                                             | Colour/Finish                     |  |
|----------------------------------------|-----------------------------------------------------|-----------------------------------|--|
| EXTERIOR LOT 7                         |                                                     |                                   |  |
| Roof                                   | Colorsteel Corrugated                               | Flaxpod                           |  |
| Fascia/Barge Boards                    | Colorsteel                                          | Flaxpod                           |  |
| Spouting                               | Colorsteel                                          | Flaxpod                           |  |
| Downpipes                              | Colorsteel<br>Marley PVC Colour (if retention tank) | Flaxpod OR Ironsand               |  |
| Retention Tank (if required)           | Thin Tanks NZ                                       | Surf Mist                         |  |
| Soffits/Eaves                          | Painted                                             | Wattyl Men In Black               |  |
| Cladding 1                             | Linea Oblique – vertical (painted)                  | Wattyl Men In Black               |  |
| Cladding 2                             | Rockcote Plaster (painted)                          | Resene Half Foggy Grey            |  |
| Cladding 3                             | Cedar – vertical (stained)                          | Wattyl Forestwood<br>(Iron Bark)  |  |
| Concrete Letterbox                     | Painted                                             | Wattyl Enclose Half               |  |
| Aluminium Joinery (with clear glass)   | Powdercoated                                        | Flaxpod                           |  |
| (Residential Hardware to all aluminium | joinery is colour matched to joinery)               |                                   |  |
| Front Door                             | Vertical Groove                                     | Flaxpod                           |  |
| Front Door Handle                      | Residential Lever Hardware                          | Powdercoat finish matched to door |  |