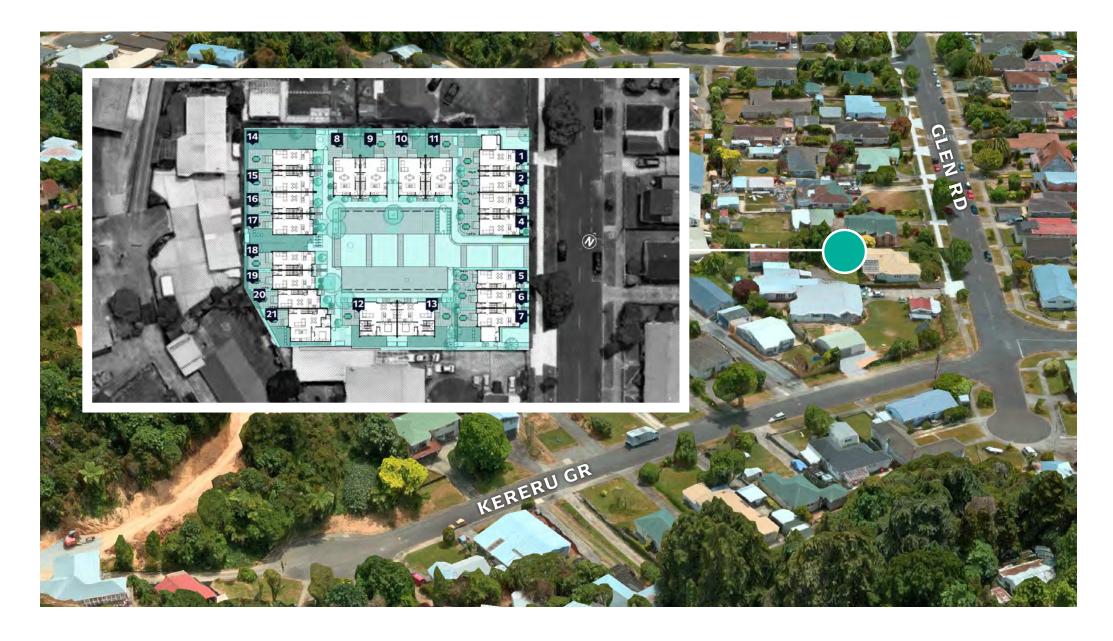

#### North East Elevation

Corrugated Metal

EJ308

EJ308

EJ308

EJ304

EJ305

EJ305

EJ306

EJ306

EJ306

EJ306

EJ306

EJ307

EJ307

EJ308

2 North West Elevation



3 South West Elevation

4 South East Elevation



35.9m²

36.73m<sup>2</sup>

72.63m²

| Lot 6 Floor Area |         |  |
|------------------|---------|--|
| Lower Floor Area | 35.9m²  |  |
| Upper Floor Area | 36.73m² |  |
| Total Floor Area | 72.63m² |  |









Lower Electrical Plan Upper Electrical Plan





|                                        | Product                                             | Colour/Finish                     |
|----------------------------------------|-----------------------------------------------------|-----------------------------------|
| EXTERIOR LOT 6                         |