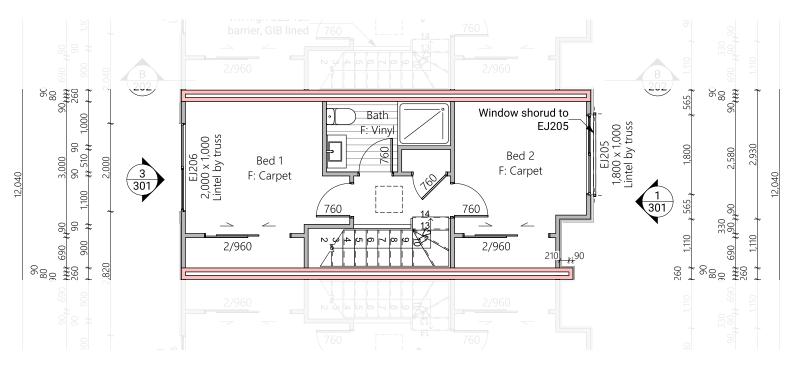

2 North West Elevation

3 South West Elevation

4 South East Elevation

35.9m²

36.73m<sup>2</sup>

72.63m²

| Lot 6 Floor Area |         |  |
|------------------|---------|--|
| Lower Floor Area | 35.9m²  |  |
| Upper Floor Area | 36.73m² |  |
| Total Floor Area | 72.63m² |  |