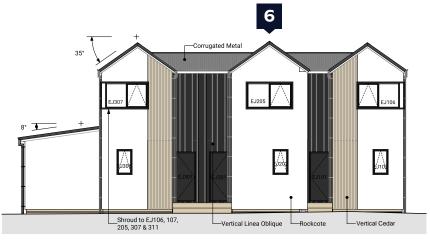

#### North East Elevation

Corrugated Metal

EJ308

EJ308

EJ308

EJ304

EJ305

EJ305

EJ306

EJ306

EJ306

EJ306

EJ306

EJ307

EJ307

EJ308

2 North West Elevation

3 South West Elevation

4 South East Elevation

35.9m²

36.73m<sup>2</sup>

72.63m²

| Lot 6 Floor Area |         |  |
|------------------|---------|--|
| Lower Floor Area | 35.9m²  |  |
| Upper Floor Area | 36.73m² |  |
| Total Floor Area | 72.63m² |  |