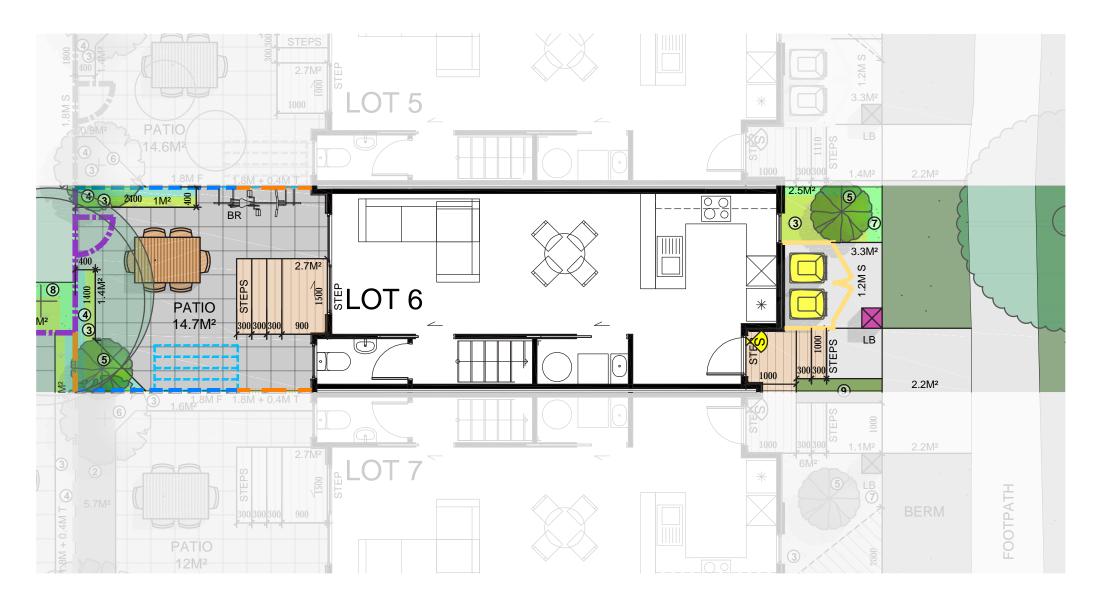

Lower Electrical Plan Upper Electrical Plan

|                                        | Product                                             | Colour/Finish                     |
|----------------------------------------|-----------------------------------------------------|-----------------------------------|
| EXTERIOR LOT 6                         |                                                     |                                   |
| Roof                                   | Colorsteel Corrugated                               | Flaxpod                           |
| Fascia/Barge Boards                    | Colorsteel                                          | Flaxpod                           |
| Spouting                               | Colorsteel                                          | Flaxpod                           |
| Downpipes                              | Colorsteel<br>Marley PVC Colour (if retention tank) | Flaxpod OR Ironsand               |
| Retention Tank (if required)           | Thin Tanks NZ                                       | Surf Mist                         |
| Soffits/Eaves                          | Painted                                             | Wattyl Men In Black               |
| Cladding 1                             | Linea Oblique – vertical (painted)                  | Wattyl Men In Black               |
| Cladding 2                             | Rockcote Plaster (painted)                          | Resene Half Foggy Grey            |
| Cladding 3                             | Cedar – vertical (stained)                          | Wattyl Forestwood<br>(Iron Bark)  |
| Concrete Letterbox                     | Painted                                             | Wattyl Enclose Half               |
| Aluminium Joinery (with clear glass)   | Powdercoated                                        | Flaxpod                           |
| (Residential Hardware to all aluminium | joinery is colour matched to joinery)               |                                   |
| Front Door                             | Vertical Groove                                     | Flaxpod                           |
| Front Door Handle                      | Residential Lever Hardware                          | Powdercoat finish matched to door |