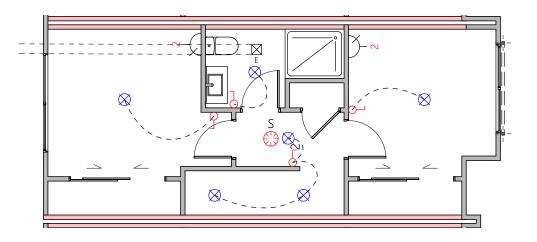

Lower Electrical Plan Upper Electrical Plan

|                                        | Product                                             | Colour/Finish                     |
|----------------------------------------|-----------------------------------------------------|-----------------------------------|
| EXTERIOR LOT 6                         |                                                     |                                   |
| Roof                                   | Colorsteel Corrugated                               | Flaxpod                           |
| Fascia/Barge Boards                    | Colorsteel                                          | Flaxpod                           |
| Spouting                               | Colorsteel                                          | Flaxpod                           |
| Downpipes                              | Colorsteel<br>Marley PVC Colour (if retention tank) | Flaxpod OR Ironsand               |
| Retention Tank (if required)           | Thin Tanks NZ                                       | Surf Mist                         |
| Soffits/Eaves                          | Painted                                             | Wattyl Men In Black               |
| Cladding 1                             | Linea Oblique – vertical (painted)                  | Wattyl Men In Black               |
| Cladding 2                             | Rockcote Plaster (painted)                          | Resene Half Foggy Grey            |
| Cladding 3                             | Cedar – vertical (stained)                          | Wattyl Forestwood<br>(Iron Bark)  |
| Concrete Letterbox                     | Painted                                             | Wattyl Enclose Half               |
| Aluminium Joinery (with clear glass)   | Powdercoated                                        | Flaxpod                           |
| (Residential Hardware to all aluminium | joinery is colour matched to joinery)               |                                   |
| Front Door                             | Vertical Groove                                     | Flaxpod                           |
| Front Door Handle                      | Residential Lever Hardware                          | Powdercoat finish matched to door |