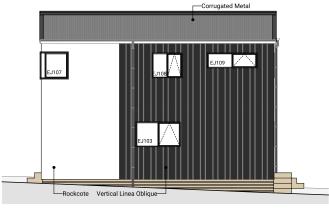

2 North West Elevation

3 South West Elevation

4 South East Elevation

35.9m²

36.73m<sup>2</sup>

72.63m²

| Lot 6 Floor Area |         |  |
|------------------|---------|--|
| Lower Floor Area | 35.9m²  |  |
| Upper Floor Area | 36.73m² |  |
| Total Floor Area | 72.63m² |  |