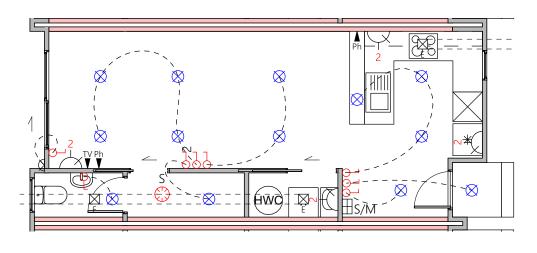

Lower Electrical Plan Upper Electrical Plan

|                                        | Product                                             | Colour/Finish                     |
|----------------------------------------|-----------------------------------------------------|-----------------------------------|
| EXTERIOR LOT 6                         |                                                     |                                   |
| Roof                                   | Colorsteel Corrugated                               | Flaxpod                           |
| Fascia/Barge Boards                    | Colorsteel                                          | Flaxpod                           |
| Spouting                               | Colorsteel                                          | Flaxpod                           |
| Downpipes                              | Colorsteel<br>Marley PVC Colour (if retention tank) | Flaxpod OR Ironsand               |
| Retention Tank (if required)           | Thin Tanks NZ                                       | Surf Mist                         |
| Soffits/Eaves                          | Painted                                             | Wattyl Men In Black               |
| Cladding 1                             | Linea Oblique – vertical (painted)                  | Wattyl Men In Black               |
| Cladding 2                             | Rockcote Plaster (painted)                          | Resene Half Foggy Grey            |
| Cladding 3                             | Cedar – vertical (stained)                          | Wattyl Forestwood<br>(Iron Bark)  |
| Concrete Letterbox                     | Painted                                             | Wattyl Enclose Half               |
| Aluminium Joinery (with clear glass)   | Powdercoated                                        | Flaxpod                           |
| (Residential Hardware to all aluminium | joinery is colour matched to joinery)               |                                   |
| Front Door                             | Vertical Groove                                     | Flaxpod                           |
| Front Door Handle                      | Residential Lever Hardware                          | Powdercoat finish matched to door |