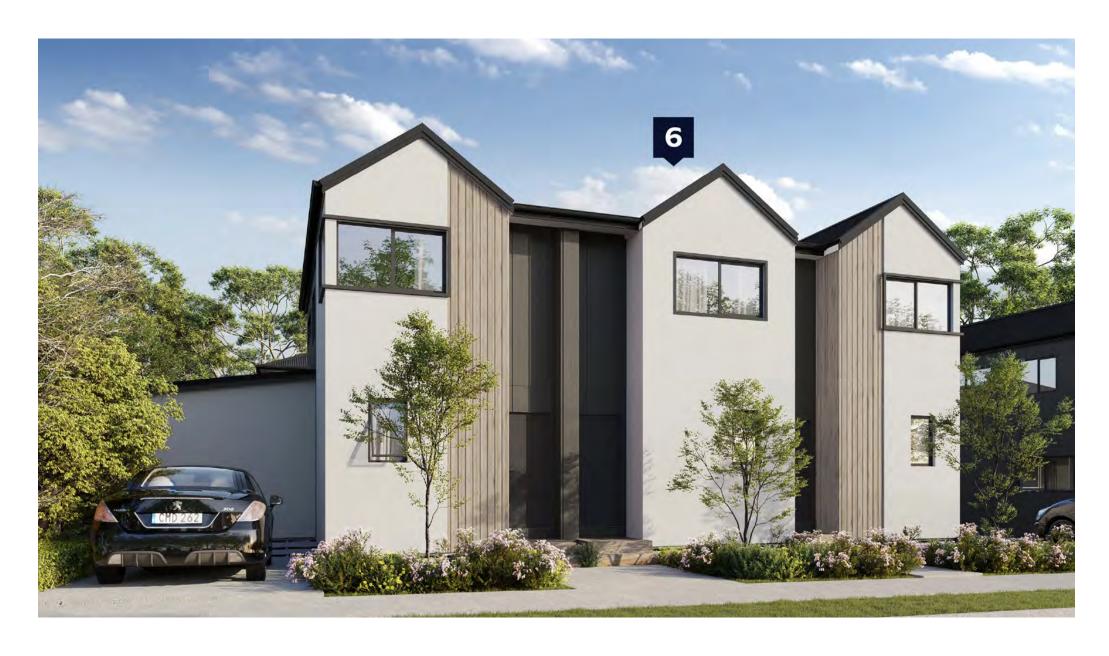

#### North East Elevation

Corrugated Metal

EJ308

EJ308

EJ308

EJ304

EJ305

EJ305

EJ306

EJ306

EJ306

EJ306

EJ306

EJ307

EJ307

EJ308

2 North West Elevation

3 South West Elevation

4 South East Elevation

35.9m²

36.73m<sup>2</sup>

72.63m²

| Lot 6 Floor Area |         |  |
|------------------|---------|--|
| Lower Floor Area | 35.9m²  |  |
| Upper Floor Area | 36.73m² |  |
| Total Floor Area | 72.63m² |  |