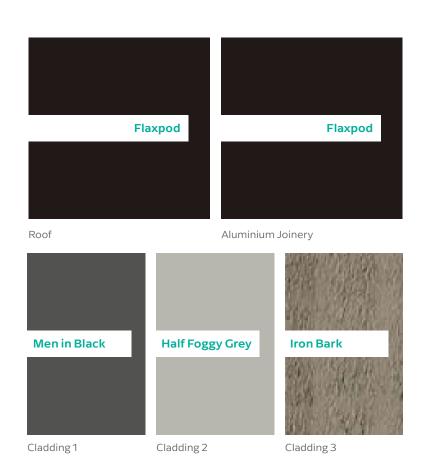

Lower Electrical Plan Upper Electrical Plan

|                                        | Product                                             | Colour/Finish                     |
|----------------------------------------|-----------------------------------------------------|-----------------------------------|
| EXTERIOR LOT 6                         |                                                     |                                   |
| Roof                                   | Colorsteel Corrugated                               | Flaxpod                           |
| Fascia/Barge Boards                    | Colorsteel                                          | Flaxpod                           |
| Spouting                               | Colorsteel                                          | Flaxpod                           |
| Downpipes                              | Colorsteel<br>Marley PVC Colour (if retention tank) | Flaxpod OR Ironsand               |
| Retention Tank (if required)           | Thin Tanks NZ                                       | Surf Mist                         |
| Soffits/Eaves                          | Painted                                             | Wattyl Men In Black               |
| Cladding 1                             | Linea Oblique – vertical (painted)                  | Wattyl Men In Black               |
| Cladding 2                             | Rockcote Plaster (painted)                          | Resene Half Foggy Grey            |
| Cladding 3                             | Cedar – vertical (stained)                          | Wattyl Forestwood<br>(Iron Bark)  |
| Concrete Letterbox                     | Painted                                             | Wattyl Enclose Half               |
| Aluminium Joinery (with clear glass)   | Powdercoated                                        | Flaxpod                           |
| (Residential Hardware to all aluminium | joinery is colour matched to joinery)               |                                   |
| Front Door                             | Vertical Groove                                     | Flaxpod                           |
| Front Door Handle                      | Residential Lever Hardware                          | Powdercoat finish matched to door |

All colour swatches are indicative only