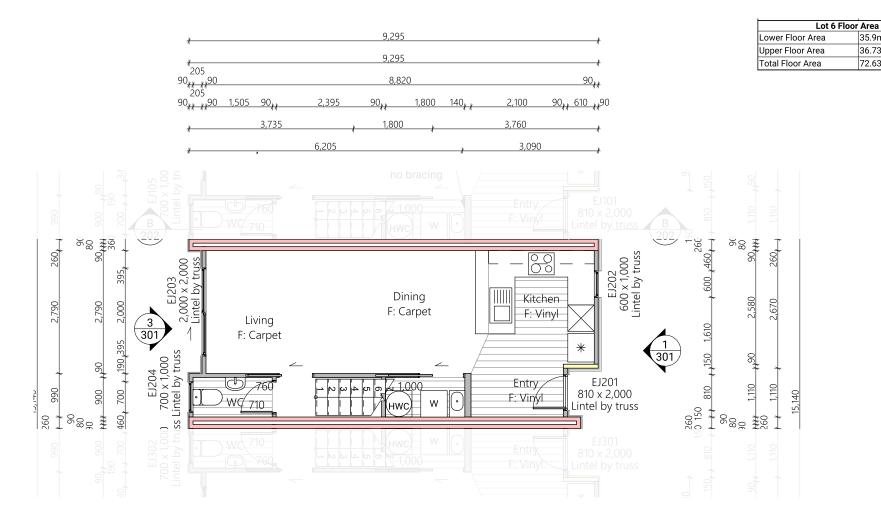

2 North West Elevation

3 South West Elevation

4 South East Elevation

35.9m²

36.73m<sup>2</sup>

72.63m²

| Lot 6 Floor Area |         |  |
|------------------|---------|--|
| Lower Floor Area | 35.9m²  |  |
| Upper Floor Area | 36.73m² |  |
| Total Floor Area | 72.63m² |  |