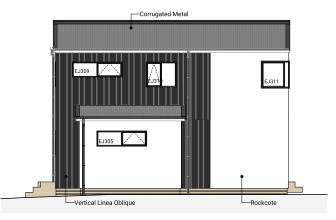

2 North West Elevation

3 South West Elevation

4 South East Elevation

35.9m²

36.73m<sup>2</sup>

72.63m²

| Lot 6 Floor Area |         |  |
|------------------|---------|--|
| Lower Floor Area | 35.9m²  |  |
| Upper Floor Area | 36.73m² |  |
| Total Floor Area | 72.63m² |  |