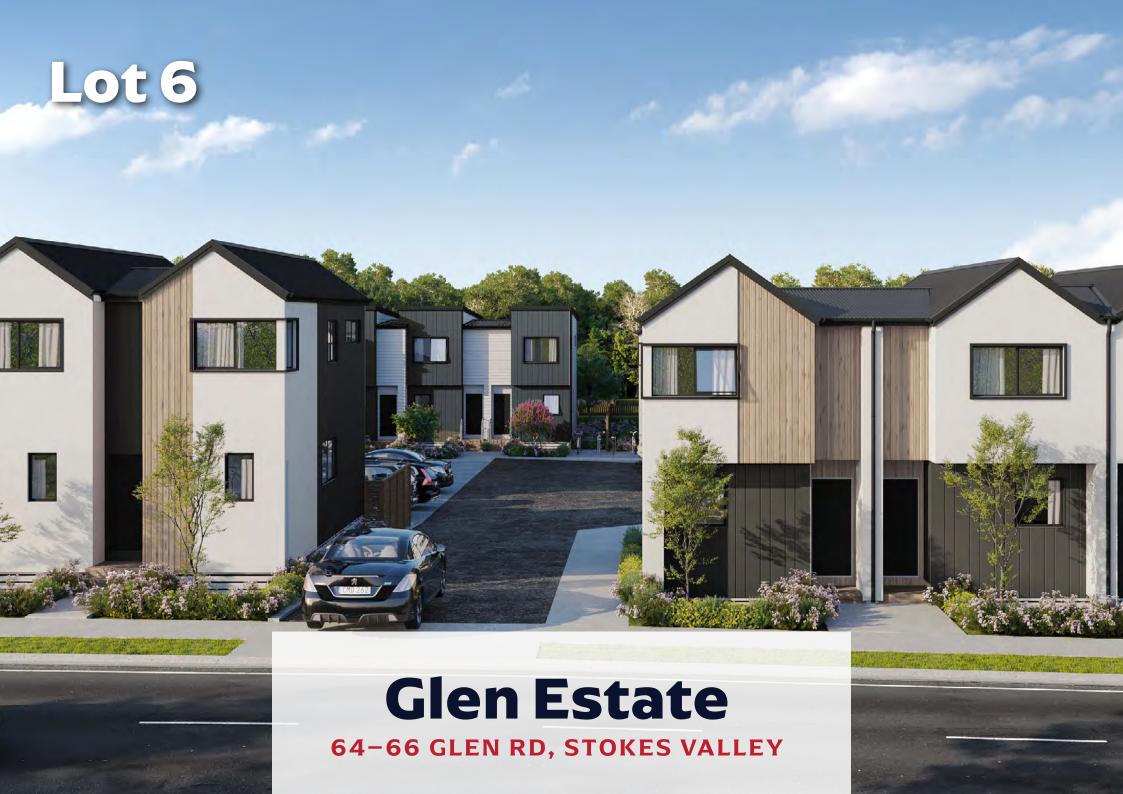

2 North West Elevation

3 South West Elevation

4 South East Elevation

35.9m²

36.73m<sup>2</sup>

72.63m²

| Lot 6 Floor Area |         |  |
|------------------|---------|--|
| Lower Floor Area | 35.9m²  |  |
| Upper Floor Area | 36.73m² |  |
| Total Floor Area | 72.63m² |  |