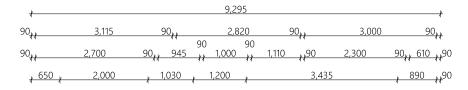

2 North West Elevation

3 South West Elevation

4 South East Elevation

35.9m²

36.73m<sup>2</sup>

72.63m²

| Lot 6 Floor Area |         |  |
|------------------|---------|--|
| Lower Floor Area | 35.9m²  |  |
| Upper Floor Area | 36.73m² |  |
| Total Floor Area | 72.63m² |  |