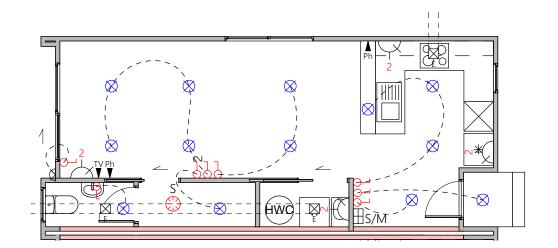

## 

Lower Electrical Plan

Upper Electrical Plan

**Electrical Plan** 

|                                        | Product                                             | Colour/Finish                     |
|----------------------------------------|-----------------------------------------------------|-----------------------------------|
| EXTERIOR LOT 5                         |                                                     |                                   |
| Roof                                   | Colorsteel Corrugated                               | Flaxpod                           |
| Fascia/Barge Boards                    | Colorsteel                                          | Flaxpod                           |
| Spouting                               | Colorsteel                                          | Flaxpod                           |
| Downpipes                              | Colorsteel<br>Marley PVC Colour (if retention tank) | Flaxpod OR Ironsand               |
| Retention Tank (if required)           | Thin Tanks NZ                                       | Surf Mist                         |
| Soffits/Eaves                          | Painted                                             | Wattyl Men In Black               |
| Cladding 1                             | Linea Oblique – vertical (painted)                  | Wattyl Men In Black               |
| Cladding 2                             | Rockcote Plaster (painted)                          | Resene Half Foggy Grey            |
| Cladding 3                             | Cedar – vertical (stained)                          | Wattyl Forestwood<br>(Iron Bark)  |
| Concrete Letterbox                     | Painted                                             | Wattyl Enclose Half               |
| Aluminium Joinery (with clear glass)   | Powdercoated                                        | Flaxpod                           |
| (Residential Hardware to all aluminium | joinery is colour matched to joinery)               |                                   |
| Front Door                             | Vertical Groove                                     | Flaxpod                           |
| Front Door Handle                      | Residential Lever Hardware                          | Powdercoat finish matched to door |