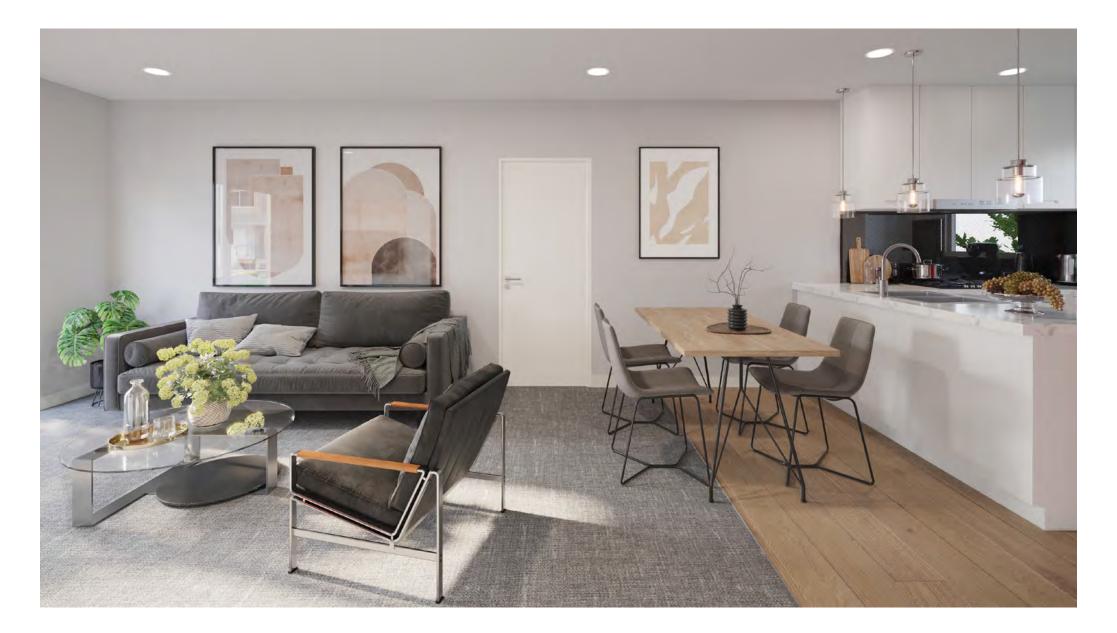

# **Glen Estate** 64-66 GLEN RD, STOKES VALLEY









### Elevations



| Lot 5 Floor Area |         |  |
|------------------|---------|--|
| Lower Floor Area | 35.61m² |  |
| Upper Floor Area | 36.4m²  |  |
| Total Floor Area | 72.01m² |  |





## 

Lower Electrical Plan



Upper Electrical Plan

**Electrical Plan** 



|                                        | Product                                             | Colour/Finish                     |
|----------------------------------------|-----------------------------------------------------|-----------------------------------|
| EXTERIOR LOT 5                         |                                                     |                                   |
| Roof                                   | Colorsteel Corrugated                               | Flaxpod