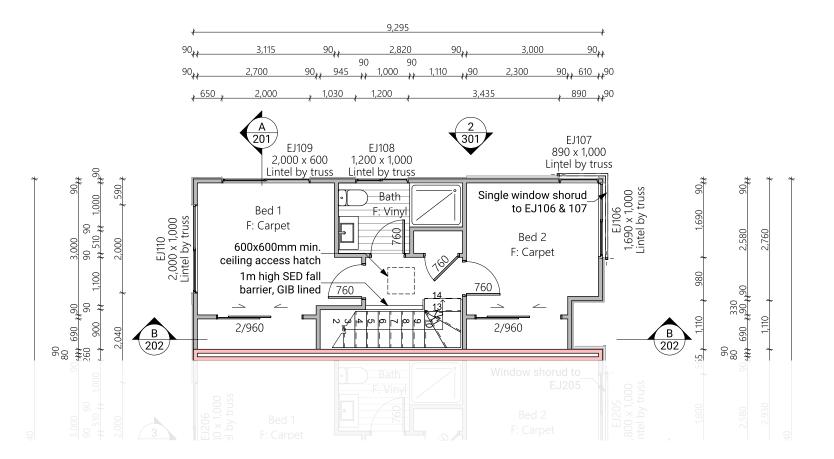

# **Glen Estate** 64-66 GLEN RD, STOKES VALLEY









### Elevations



| Lot 5 Floor Area |         |  |
|------------------|---------|--|
| Lower Floor Area | 35.61m² |  |
| Upper Floor Area | 36.4m²  |  |
| Total Floor Area | 72.01m² |  |





## 

Lower Electrical Plan



Upper Electrical Plan

**Electrical Plan** 



|                                        | Product                                             | Colour/Finish                     |
|----------------------------------------|-----------------------------------------------------|-----------------------------------|
| EXTERIOR LOT 5                         |                                                     |                                   |
| Roof                                   | Colorsteel Corrugated                               | Flaxpod                           |
| Fascia/Barge Boards                    | Colorsteel                                          | Flaxpod                           |
| Spouting                               | Colorsteel