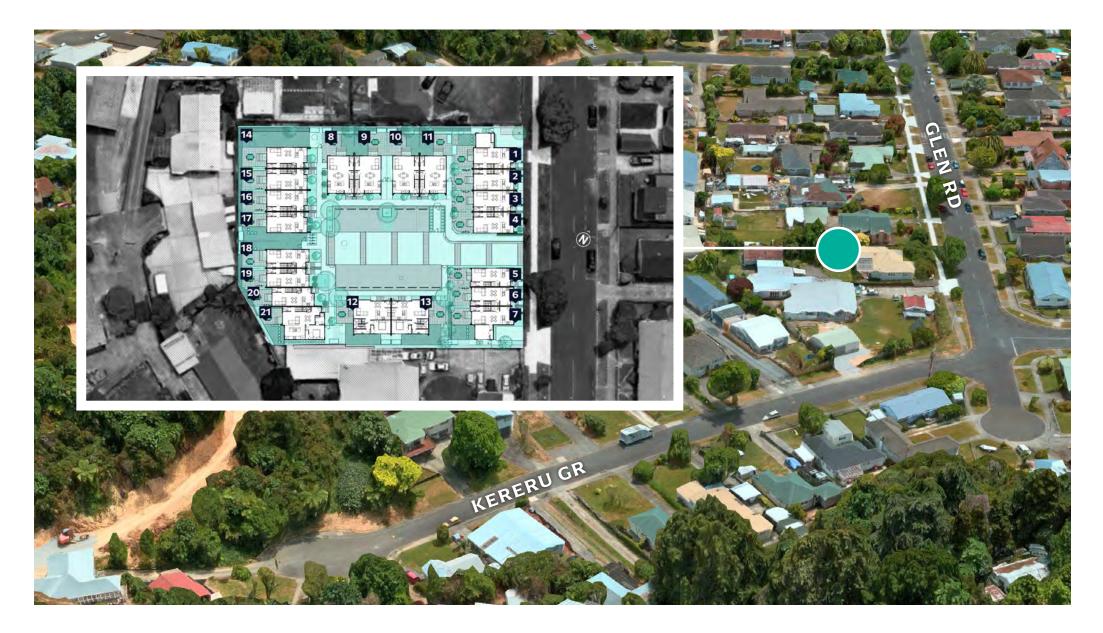

# **Glen Estate** 64-66 GLEN RD, STOKES VALLEY









### Elevations



| Lot 5 Floor Area |         |  |
|------------------|---------|--|
| Lower Floor Area | 35.61m² |  |
| Upper Floor Area | 36.4m²  |  |
| Total Floor Area | 72.01m² |  |





## 

Lower Electrical Plan



Upper Electrical Plan

**Electrical Plan** 



|                                        | Product                                             | Colour/Finish                     |
|----------------------------------------|-----------------------------------------------------|-----------------------------------|
| EXTERIOR LOT 5                         |                                                     |                                   |
| Roof                                   | Colorsteel Corrugated                               | Flaxpod