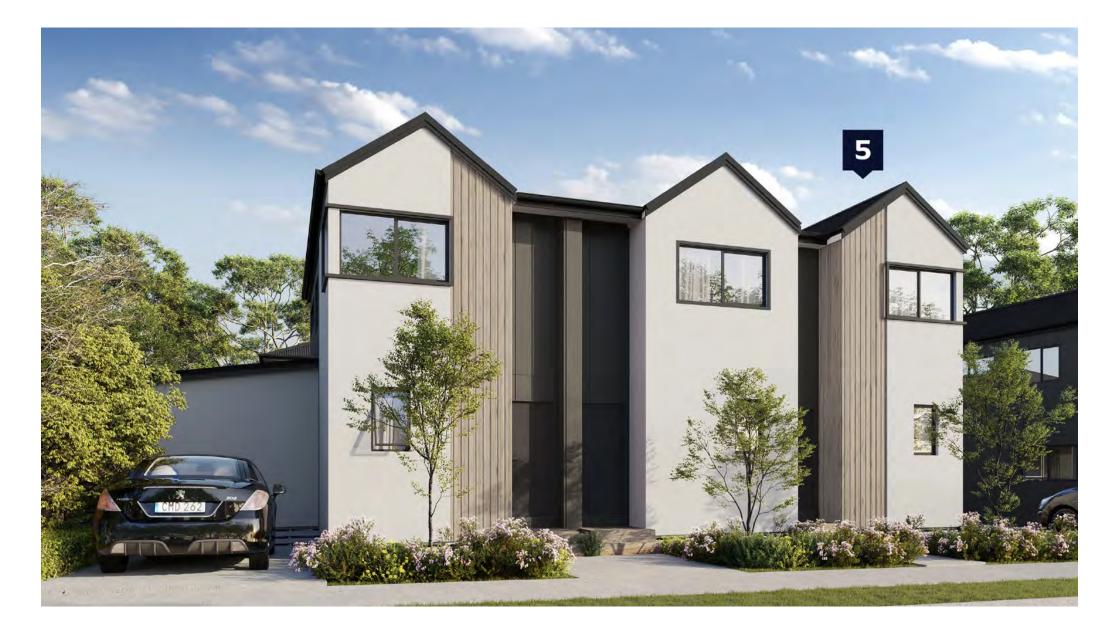

# **Glen Estate** 64-66 GLEN RD, STOKES VALLEY

### Elevations

| Lot 5 Floor Area |         |  |
|------------------|---------|--|
| Lower Floor Area | 35.61m² |  |
| Upper Floor Area | 36.4m²  |  |
| Total Floor Area | 72.01m² |  |