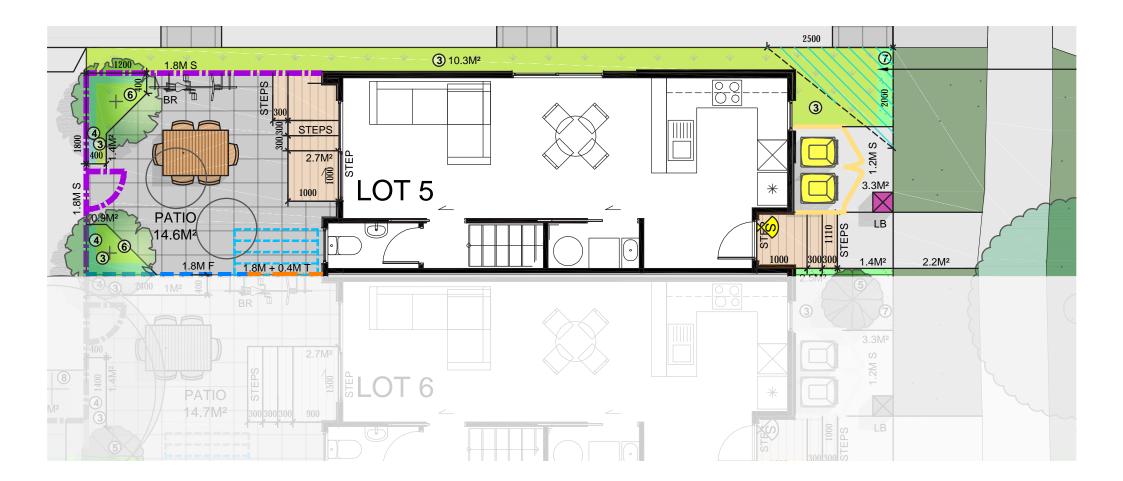

### Elevations

| Lot 5 Floor Area |         |  |
|------------------|---------|--|
| Lower Floor Area | 35.61m² |  |
| Upper Floor Area | 36.4m²  |  |
| Total Floor Area | 72.01m² |  |