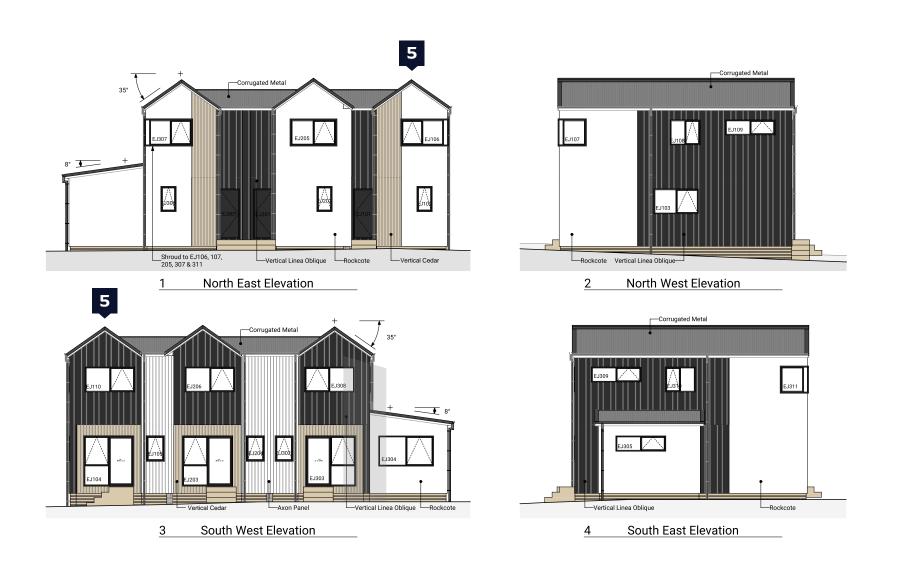

### Elevations

| Lot 5 Floor Area |         |  |
|------------------|---------|--|
| Lower Floor Area | 35.61m² |  |
| Upper Floor Area | 36.4m²  |  |
| Total Floor Area | 72.01m² |  |

## 

Lower Electrical Plan

Upper Electrical Plan

**Electrical Plan** 

|                                        | Product                                             | Colour/Finish                     |
|----------------------------------------|-----------------------------------------------------|-----------------------------------|
| EXTERIOR LOT 5                         |                                                     |                                   |
| Roof                                   | Colorsteel Corrugated                               | Flaxpod                           |
| Fascia/Barge Boards                    | Colorsteel                                          | Flaxpod                           |
| Spouting                               | Colorsteel                                          | Flaxpod                           |
| Downpipes                              | Colorsteel<br>Marley PVC Colour (if retention tank) | Flaxpod OR Ironsand               |
| Retention Tank (if required)           | Thin Tanks NZ                                       | Surf Mist                         |
| Soffits/Eaves                          | Painted                                             | Wattyl Men In Black               |
| Cladding 1                             | Linea Oblique – vertical (painted)                  | Wattyl Men In Black               |
| Cladding 2                             | Rockcote Plaster (painted)                          | Resene Half Foggy Grey            |
| Cladding 3                             | Cedar – vertical (stained)                          | Wattyl Forestwood<br>(Iron Bark)  |
| Concrete Letterbox                     | Painted                                             | Wattyl Enclose Half               |
| Aluminium Joinery (with clear glass)   | Powdercoated                                        | Flaxpod                           |
| (Residential Hardware to all aluminium | joinery is colour matched to joinery)               |                                   |
| Front Door                             | Vertical Groove                                     | Flaxpod                           |
| Front Door Handle                      | Residential Lever Hardware                          | Powdercoat finish matched to door |

All colour swatches are indicative only

### **Exterior Colour Selection**