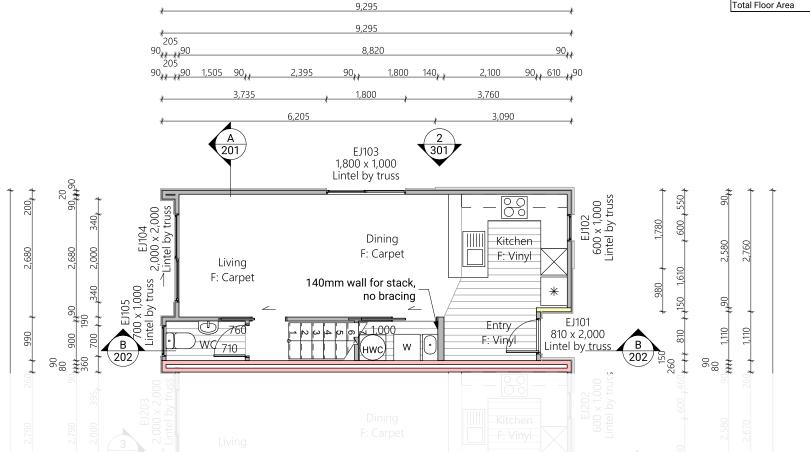

### Elevations

| Lot 5 Floor Area |         |  |
|------------------|---------|--|
| Lower Floor Area | 35.61m² |  |
| Upper Floor Area | 36.4m²  |  |
| Total Floor Area | 72.01m² |  |