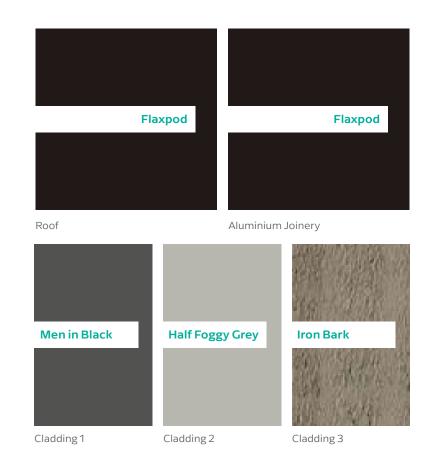

## 

Lower Electrical Plan

Upper Electrical Plan

**Electrical Plan** 

|                                        | Product                                             | Colour/Finish                     |
|----------------------------------------|-----------------------------------------------------|-----------------------------------|
| EXTERIOR LOT 5                         |                                                     |                                   |
| Roof                                   | Colorsteel Corrugated                               | Flaxpod                           |
| Fascia/Barge Boards                    | Colorsteel                                          | Flaxpod                           |
| Spouting                               | Colorsteel                                          | Flaxpod                           |
| Downpipes                              | Colorsteel<br>Marley PVC Colour (if retention tank) | Flaxpod OR Ironsand               |
| Retention Tank (if required)           | Thin Tanks NZ                                       | Surf Mist                         |
| Soffits/Eaves                          | Painted                                             | Wattyl Men In Black               |
| Cladding 1                             | Linea Oblique – vertical (painted)                  | Wattyl Men In Black               |
| Cladding 2                             | Rockcote Plaster (painted)                          | Resene Half Foggy Grey            |
| Cladding 3                             | Cedar – vertical (stained)                          | Wattyl Forestwood<br>(Iron Bark)  |
| Concrete Letterbox                     | Painted                                             | Wattyl Enclose Half               |
| Aluminium Joinery (with clear glass)   | Powdercoated                                        | Flaxpod                           |
| (Residential Hardware to all aluminium | joinery is colour matched to joinery)               |                                   |
| Front Door                             | Vertical Groove                                     | Flaxpod                           |
| Front Door Handle                      | Residential Lever Hardware                          | Powdercoat finish matched to door |

All colour swatches are indicative only

### **Exterior Colour Selection**