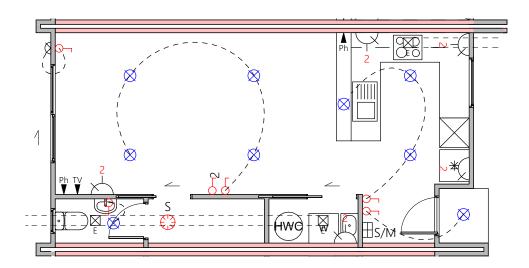

## Lower Electrical Plan

| ⊞s/м   | Smart Meter       | ₽-∾      | Power point       | <u>-0</u> | Light switch         |
|--------|-------------------|----------|-------------------|-----------|----------------------|
| ØG     | Garage door motor | Ph       | Phone outlet      | 2-0       | Two way light switch |
| s<br>O | Smoke detector    | <b>Å</b> | Television outlet | ⊗         | Recessed downlight   |
| ¥      | Extractor fan     |          |                   |           |                      |