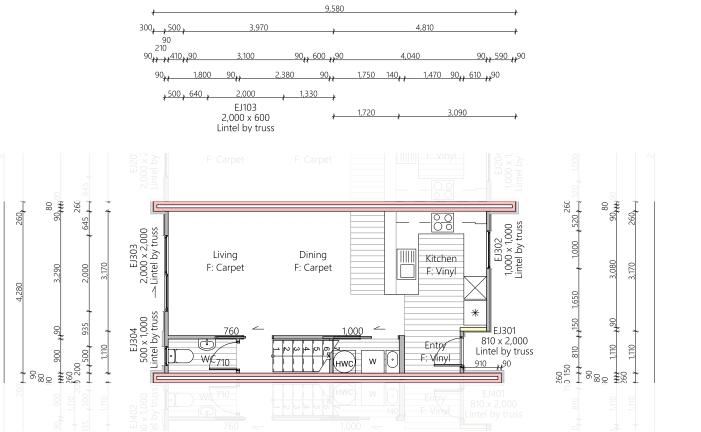

## **Glen Estate** 64–66 GLEN RD, STOKES VALLEY

| Lower Floor Area | 38.47m <sup>2</sup> |
|------------------|---------------------|
| Upper Floor Area | 41.40m <sup>2</sup> |
| Total Floor Area | 79.87m <sup>2</sup> |

## **Ground Floor Plan**

| Lower Floor Area | 38.47m² |  |
|------------------|---------|--|
| Upper Floor Area | 41.40m² |  |
| Total Floor Area | 79.87m² |  |