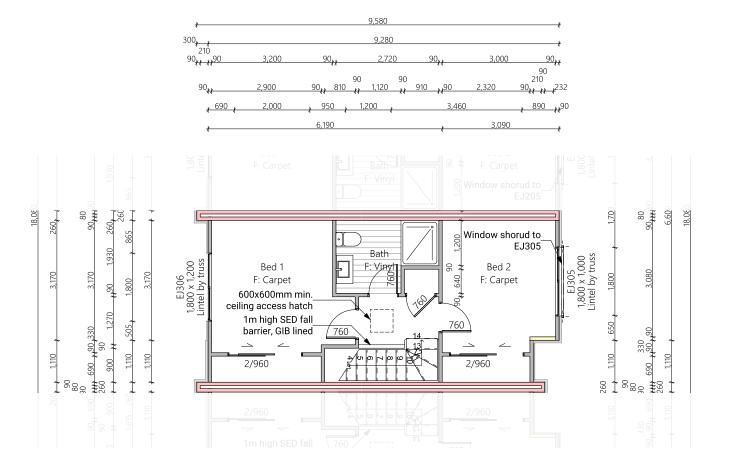

## **Glen Estate** 64–66 GLEN RD, STOKES VALLEY

| Lower Floor Area | 38.47m <sup>2</sup> |
|------------------|---------------------|
| Upper Floor Area | 41.40m <sup>2</sup> |
| Total Floor Area | 79.87m <sup>2</sup> |