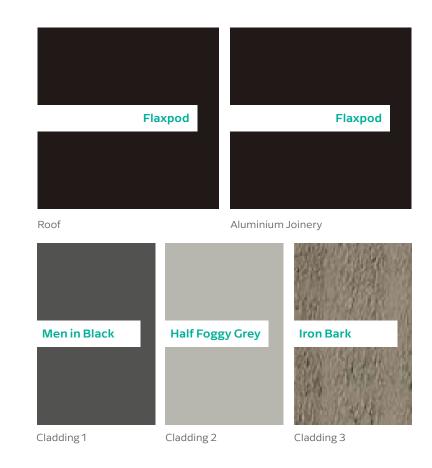

Upper Electrical Plan

|                                                                              | Product                                             | Colour/Finish                     |  |  |  |  |
|------------------------------------------------------------------------------|-----------------------------------------------------|-----------------------------------|--|--|--|--|
| EXTERIOR LOT 3                                                               |                                                     |                                   |  |  |  |  |
| Roof                                                                         | Colorsteel Corrugated                               | Flaxpod                           |  |  |  |  |
| Fascia/Barge Boards                                                          | Colorsteel                                          | Flaxpod                           |  |  |  |  |
| Spouting                                                                     | Colorsteel                                          | Flaxpod                           |  |  |  |  |
| Downpipes                                                                    | Colorsteel<br>Marley PVC Colour (if retention tank) | Flaxpod OR Ironsand               |  |  |  |  |
| Retention Tank (if required)                                                 | Thin Tanks NZ                                       | Monument                          |  |  |  |  |
| Soffits/Eaves                                                                | Painted                                             | Wattyl Men In Black               |  |  |  |  |
| Cladding 1                                                                   | Linea Oblique – vertical (painted)                  | Wattyl Men In Black               |  |  |  |  |
| Cladding 2                                                                   | Rockcote Plaster (painted)                          | Resene Half Foggy Grey            |  |  |  |  |
| Cladding 3                                                                   | Cedar – vertical (stained)                          | Wattyl Forestwood<br>(Iron Bark)  |  |  |  |  |
| Concrete Letterbox                                                           | Painted                                             | Wattyl Enclose Half               |  |  |  |  |
| Aluminium Joinery (with clear glass)                                         | Powdercoated                                        | Flaxpod                           |  |  |  |  |
| (Residential Hardware to all aluminium joinery is colour matched to joinery) |                                                     |                                   |  |  |  |  |
| Front Door                                                                   | Vertical Groove                                     | Flaxpod                           |  |  |  |  |
| Front Door Handle                                                            | Residential Lever Hardware                          | Powdercoat finish matched to door |  |  |  |  |

All colour swatches are indicative only