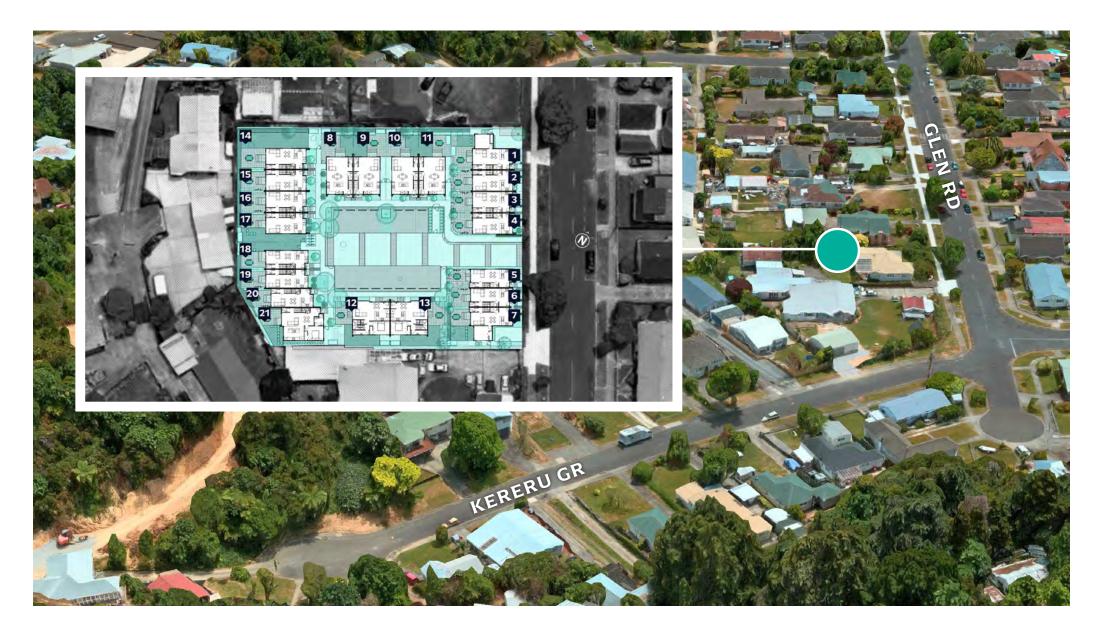

## **Glen Estate** 64–66 GLEN RD, STOKES VALLEY

| Lower Floor Area | 38.47m <sup>2</sup> |
|------------------|---------------------|
| Upper Floor Area | 41.40m <sup>2</sup> |
| Total Floor Area | 79.87m <sup>2</sup> |