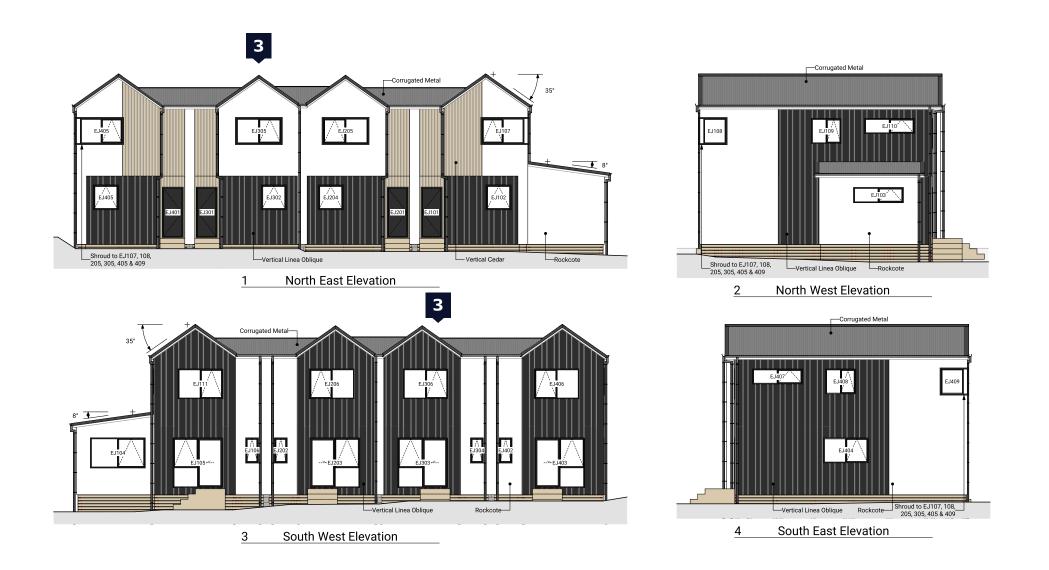

Upper Electrical Plan

|                                                                              | Product                                             | Colour/Finish                     |  |  |  |  |
|------------------------------------------------------------------------------|-----------------------------------------------------|-----------------------------------|--|--|--|--|
| EXTERIOR LOT 3                                                               |                                                     |                                   |  |  |  |  |
| Roof                                                                         | Colorsteel Corrugated                               | Flaxpod                           |  |  |  |  |
| Fascia/Barge Boards                                                          | Colorsteel                                          | Flaxpod                           |  |  |  |  |
| Spouting                                                                     | Colorsteel                                          | Flaxpod                           |  |  |  |  |
| Downpipes                                                                    | Colorsteel<br>Marley PVC Colour (if retention tank) | Flaxpod OR Ironsand               |  |  |  |  |
| Retention Tank (if required)                                                 | Thin Tanks NZ                                       | Monument                          |  |  |  |  |
| Soffits/Eaves                                                                | Painted                                             | Wattyl Men In Black               |  |  |  |  |
| Cladding 1                                                                   | Linea Oblique – vertical (painted)                  | Wattyl Men In Black               |  |  |  |  |
| Cladding 2                                                                   | Rockcote Plaster (painted)                          | Resene Half Foggy Grey            |  |  |  |  |
| Cladding 3                                                                   | Cedar – vertical (stained)                          | Wattyl Forestwood<br>(Iron Bark)  |  |  |  |  |
| Concrete Letterbox                                                           | Painted                                             | Wattyl Enclose Half               |  |  |  |  |
| Aluminium Joinery (with clear glass)                                         | Powdercoated                                        | Flaxpod                           |  |  |  |  |
| (Residential Hardware to all aluminium joinery is colour matched to joinery) |                                                     |                                   |  |  |  |  |
| Front Door                                                                   | Vertical Groove                                     | Flaxpod                           |  |  |  |  |
| Front Door Handle                                                            | Residential Lever Hardware                          | Powdercoat finish matched to door |  |  |  |  |