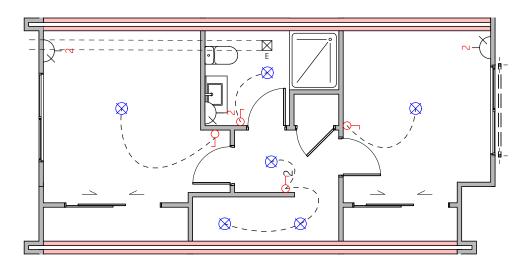

Upper Electrical Plan

|                                                                              | Product                                             | Colour/Finish                     |  |  |  |  |
|------------------------------------------------------------------------------|-----------------------------------------------------|-----------------------------------|--|--|--|--|
| EXTERIOR LOT 3                                                               |                                                     |                                   |  |  |  |  |
| Roof                                                                         | Colorsteel Corrugated                               | Flaxpod                           |  |  |  |  |
| Fascia/Barge Boards                                                          | Colorsteel                                          | Flaxpod                           |  |  |  |  |
| Spouting                                                                     | Colorsteel                                          | Flaxpod                           |  |  |  |  |
| Downpipes                                                                    | Colorsteel<br>Marley PVC Colour (if retention tank) | Flaxpod OR Ironsand               |  |  |  |  |
| Retention Tank (if required)                                                 | Thin Tanks NZ                                       | Monument                          |  |  |  |  |
| Soffits/Eaves                                                                | Painted                                             | Wattyl Men In Black               |  |  |  |  |
| Cladding 1                                                                   | Linea Oblique – vertical (painted)                  | Wattyl Men In Black               |  |  |  |  |
| Cladding 2                                                                   | Rockcote Plaster (painted)                          | Resene Half Foggy Grey            |  |  |  |  |
| Cladding 3                                                                   | Cedar – vertical (stained)                          | Wattyl Forestwood<br>(Iron Bark)  |  |  |  |  |
| Concrete Letterbox                                                           | Painted                                             | Wattyl Enclose Half               |  |  |  |  |
| Aluminium Joinery (with clear glass)                                         | Powdercoated                                        | Flaxpod                           |  |  |  |  |
| (Residential Hardware to all aluminium joinery is colour matched to joinery) |                                                     |                                   |  |  |  |  |
| Front Door                                                                   | Vertical Groove                                     | Flaxpod                           |  |  |  |  |
| Front Door Handle                                                            | Residential Lever Hardware                          | Powdercoat finish matched to door |  |  |  |  |