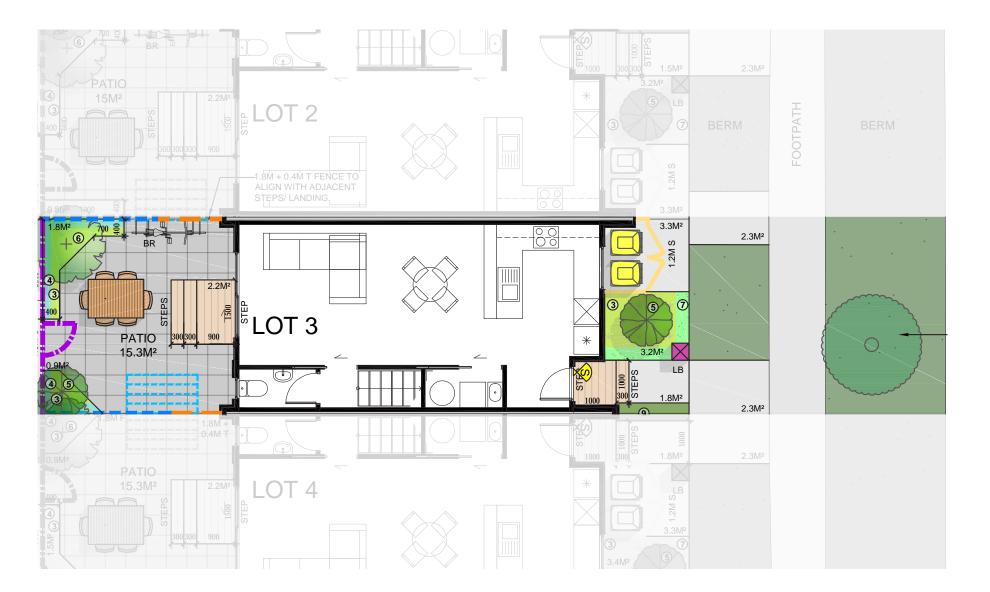

## **Glen Estate** 64–66 GLEN RD, STOKES VALLEY

| Lower Floor Area | 38.47m <sup>2</sup> |
|------------------|---------------------|
| Upper Floor Area | 41.40m <sup>2</sup> |
| Total Floor Area | 79.87m <sup>2</sup> |

## **Ground Floor Plan**

| Lower Floor Area | 38.47m² |  |
|------------------|---------|--|
| Upper Floor Area | 41.40m² |  |
| Total Floor Area | 79.87m² |  |