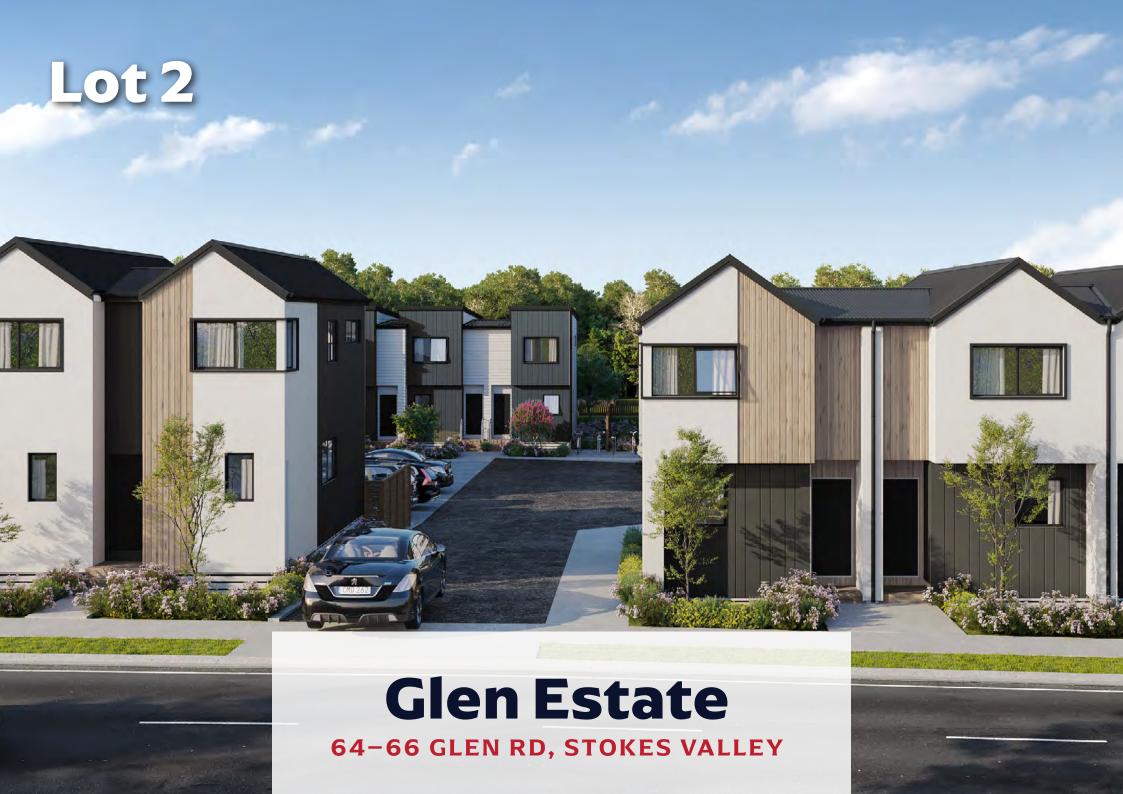

South West Elevation

North West Elevation

South East Elevation

| Lower Floor Area | 38.47m² |
|------------------|---------|
| Upper Floor Area | 41.40m² |
| Total Floor Area | 79.87m² |

| Lower Floor Area | 38.47m² |  |
|------------------|---------|--|
| Upper Floor Area | 41.40m² |  |
| Total Floor Area | 79.87m² |  |