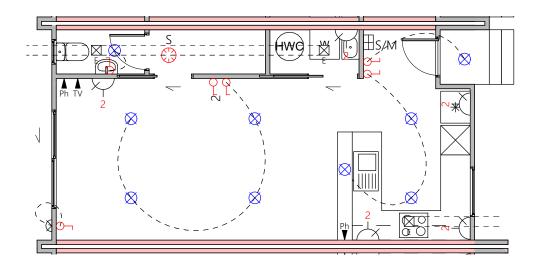

Lower Electrical Plan Upper Electrical Plan

|                                        | Product                                             | Colour/Finish                     |
|----------------------------------------|-----------------------------------------------------|-----------------------------------|
| EXTERIOR LOT 2                         |                                                     |                                   |
| Roof                                   | Colorsteel Corrugated                               | Flaxpod                           |
| Fascia/Barge Boards                    | Colorsteel                                          | Flaxpod                           |
| Spouting                               | Colorsteel                                          | Flaxpod                           |
| Downpipes                              | Colorsteel<br>Marley PVC Colour (if retention tank) | Flaxpod OR Ironsand               |
| Retention Tank (if required)           | Thin Tanks NZ                                       | Monument                          |
| Soffits/Eaves                          | Painted                                             | Wattyl Men In Black               |
| Cladding 1                             | Linea Oblique – vertical (painted)                  | Wattyl Men In Black               |
| Cladding 2                             | Rockcote Plaster (painted)                          | Resene Half Foggy Grey            |
| Cladding 3                             | Cedar – vertical (stained)                          | Wattyl Forestwood<br>(Iron Bark)  |
| Concrete Letterbox                     | Painted                                             | Wattyl Enclose Half               |
| Aluminium Joinery (with clear glass)   | Powdercoated                                        | Flaxpod                           |
| (Residential Hardware to all aluminium | joinery is colour matched to joinery)               |                                   |
| Front Door                             | Vertical Groove                                     | Flaxpod                           |
| Front Door Handle                      | Residential Lever Hardware                          | Powdercoat finish matched to door |