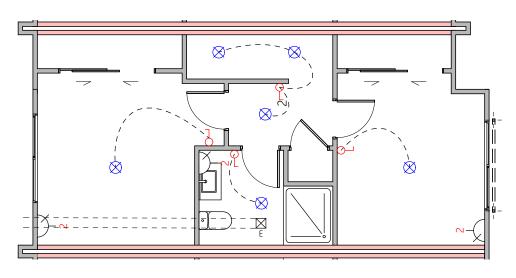

Lower Electrical Plan Upper Electrical Plan

|                                        | Product                                             | Colour/Finish                     |
|----------------------------------------|-----------------------------------------------------|-----------------------------------|
| EXTERIOR LOT 2                         |                                                     |                                   |
| Roof                                   | Colorsteel Corrugated                               | Flaxpod                           |
| Fascia/Barge Boards                    | Colorsteel                                          | Flaxpod                           |
| Spouting                               | Colorsteel                                          | Flaxpod                           |
| Downpipes                              | Colorsteel<br>Marley PVC Colour (if retention tank) | Flaxpod OR Ironsand               |
| Retention Tank (if required)           | Thin Tanks NZ                                       | Monument                          |
| Soffits/Eaves                          | Painted                                             | Wattyl Men In Black               |
| Cladding 1                             | Linea Oblique – vertical (painted)                  | Wattyl Men In Black               |
| Cladding 2                             | Rockcote Plaster (painted)                          | Resene Half Foggy Grey            |
| Cladding 3                             | Cedar – vertical (stained)                          | Wattyl Forestwood<br>(Iron Bark)  |
| Concrete Letterbox                     | Painted                                             | Wattyl Enclose Half               |
| Aluminium Joinery (with clear glass)   | Powdercoated                                        | Flaxpod                           |
| (Residential Hardware to all aluminium | joinery is colour matched to joinery)               |                                   |
| Front Door                             | Vertical Groove                                     | Flaxpod                           |
| Front Door Handle                      | Residential Lever Hardware                          | Powdercoat finish matched to door |