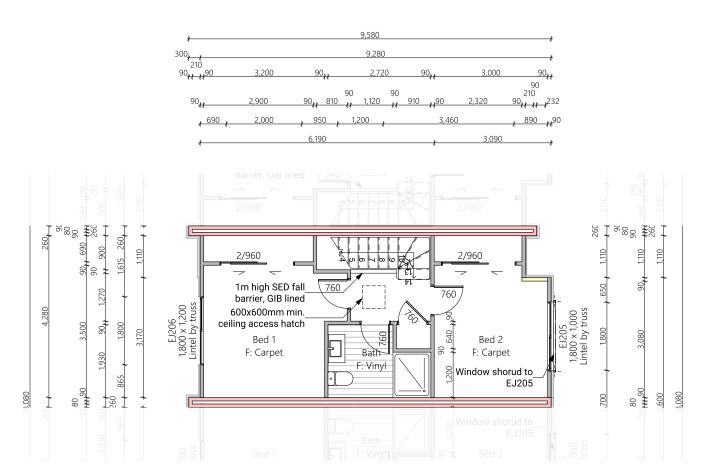

South West Elevation



North West Elevation



South East Elevation





| Lower Floor Area | 38.47m² |
|------------------|---------|
| Upper Floor Area | 41.40m² |
| Total Floor Area | 79.87m² |



| Lower Floor Area | 38.47m² |  |
|------------------|---------|--|
| Upper Floor Area | 41.40m² |  |
| Total Floor Area | 79.87m² |  |





Lower Electrical Plan Upper Electrical Plan





|                                        | Product                                             | Colour/Finish                     |
|----------------------------------------|-----------------------------------------------------|-----------------------------------|
| EXTERIOR LOT 2                         |                                                     |                                   |
| Roof                                   | Colorsteel Corrugated                               | Flaxpod                           |
| Fascia/Barge Boards                    | Colorsteel