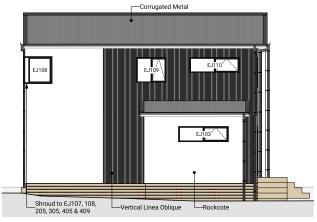

South West Elevation

North West Elevation

South East Elevation

| Lower Floor Area | 38.47m² |
|------------------|---------|
| Upper Floor Area | 41.40m² |
| Total Floor Area | 79.87m² |

| Lower Floor Area | 38.47m² |  |
|------------------|---------|--|
| Upper Floor Area | 41.40m² |  |
| Total Floor Area | 79.87m² |  |