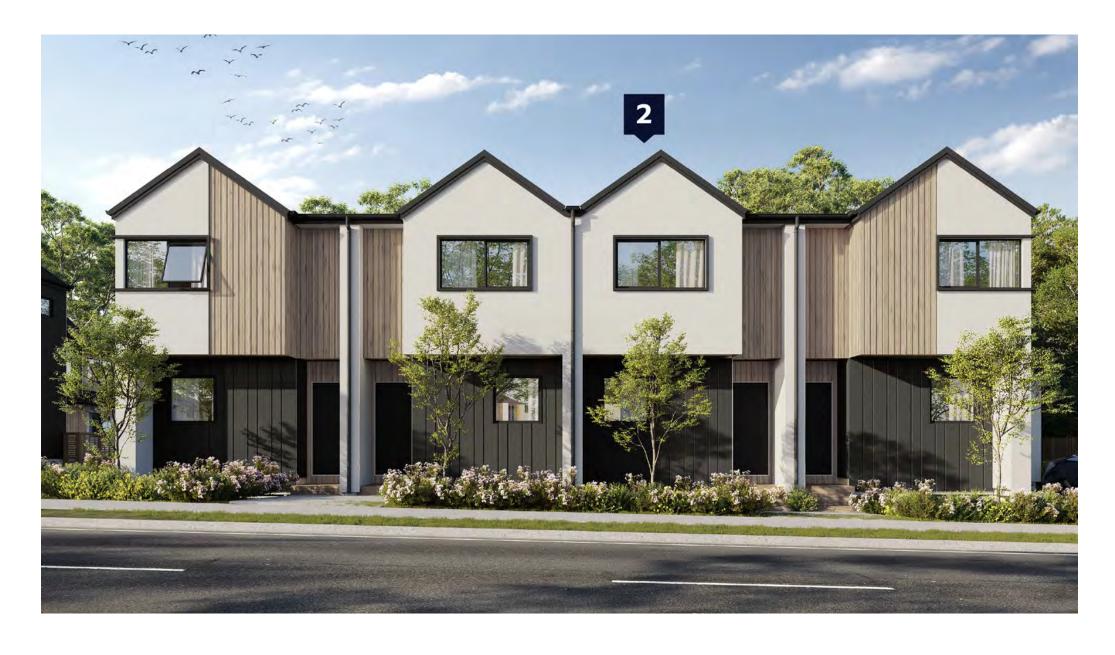

South West Elevation

North West Elevation

South East Elevation

| Lower Floor Area | 38.47m² |
|------------------|---------|
| Upper Floor Area | 41.40m² |
| Total Floor Area | 79.87m² |

| Lower Floor Area | 38.47m² |  |
|------------------|---------|--|
| Upper Floor Area | 41.40m² |  |
| Total Floor Area | 79.87m² |  |