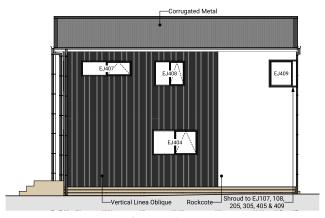

South West Elevation

North West Elevation

South East Elevation

| Lower Floor Area | 38.47m² |
|------------------|---------|
| Upper Floor Area | 41.40m² |
| Total Floor Area | 79.87m² |

| Lower Floor Area | 38.47m² |  |
|------------------|---------|--|
| Upper Floor Area | 41.40m² |  |
| Total Floor Area | 79.87m² |  |