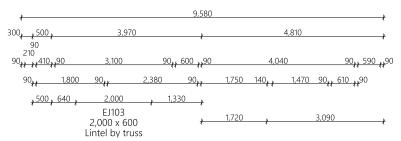

South West Elevation



North West Elevation



South East Elevation





| Lower Floor Area | 38.47m² |
|------------------|---------|
| Upper Floor Area | 41.40m² |
| Total Floor Area | 79.87m² |



| Lower Floor Area | 38.47m² |  |
|------------------|---------|--|
| Upper Floor Area | 41.40m² |  |
| Total Floor Area | 79.87m² |  |





Lower Electrical Plan Upper Electrical Plan





|                                        | Product                                             | Colour/Finish                     |
|----------------------------------------|-----------------------------------------------------|-----------------------------------|
| EXTERIOR LOT 2                         |                                                     |                                   |
| Roof                                   | Colorsteel Corrugated