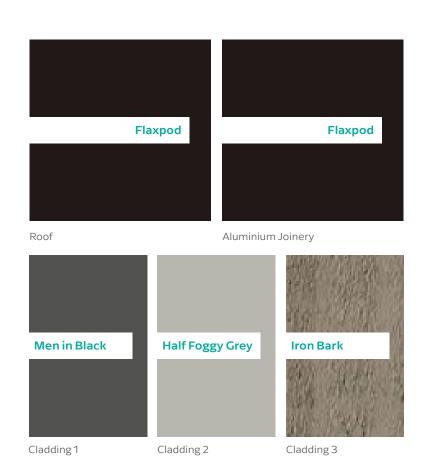

Lower Electrical Plan Upper Electrical Plan

|                                        | Product                                             | Colour/Finish                     |
|----------------------------------------|-----------------------------------------------------|-----------------------------------|
| EXTERIOR LOT 2                         |                                                     |                                   |
| Roof                                   | Colorsteel Corrugated                               | Flaxpod                           |
| Fascia/Barge Boards                    | Colorsteel                                          | Flaxpod                           |
| Spouting                               | Colorsteel                                          | Flaxpod                           |
| Downpipes                              | Colorsteel<br>Marley PVC Colour (if retention tank) | Flaxpod OR Ironsand               |
| Retention Tank (if required)           | Thin Tanks NZ                                       | Monument                          |
| Soffits/Eaves                          | Painted                                             | Wattyl Men In Black               |
| Cladding 1                             | Linea Oblique – vertical (painted)                  | Wattyl Men In Black               |
| Cladding 2                             | Rockcote Plaster (painted)                          | Resene Half Foggy Grey            |
| Cladding 3                             | Cedar – vertical (stained)                          | Wattyl Forestwood<br>(Iron Bark)  |
| Concrete Letterbox                     | Painted                                             | Wattyl Enclose Half               |
| Aluminium Joinery (with clear glass)   | Powdercoated                                        | Flaxpod                           |
| (Residential Hardware to all aluminium | joinery is colour matched to joinery)               |                                   |
| Front Door                             | Vertical Groove                                     | Flaxpod                           |
| Front Door Handle                      | Residential Lever Hardware                          | Powdercoat finish matched to door |

All colour swatches are indicative only