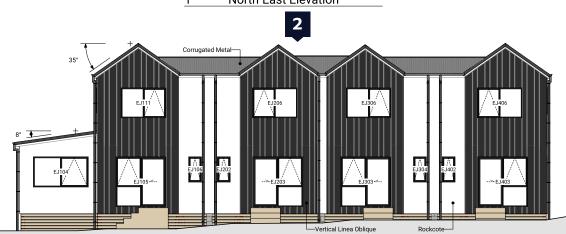

South West Elevation

North West Elevation

South East Elevation

| Lower Floor Area | 38.47m² |
|------------------|---------|
| Upper Floor Area | 41.40m² |
| Total Floor Area | 79.87m² |

| Lower Floor Area | 38.47m² |  |
|------------------|---------|--|
| Upper Floor Area | 41.40m² |  |
| Total Floor Area | 79.87m² |  |