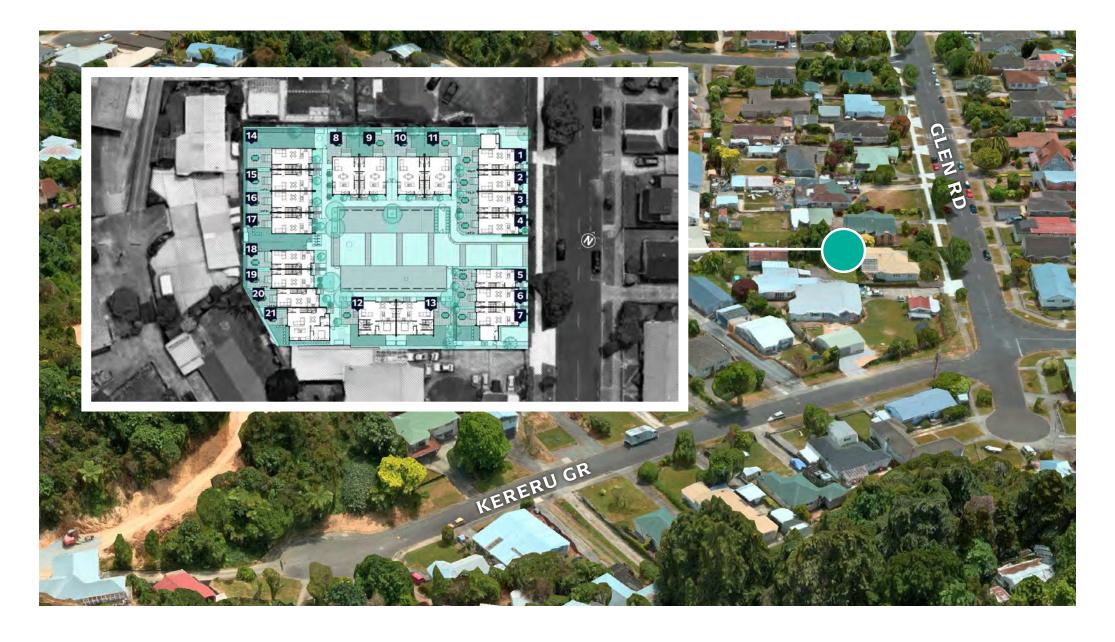

South West Elevation



North West Elevation



South East Elevation





| Lower Floor Area | 38.47m² |
|------------------|---------|
| Upper Floor Area | 41.40m² |
| Total Floor Area | 79.87m² |



| Lower Floor Area | 38.47m² |  |
|------------------|---------|--|
| Upper Floor Area | 41.40m² |  |
| Total Floor Area | 79.87m² |  |





Lower Electrical Plan Upper Electrical Plan





|                                        | Product                                             | Colour/Finish                     |
|----------------------------------------|-----------------------------------------------------|-----------------------------------|
| EXTERIOR LOT 2                         |                                                     |                                   |
| Ro