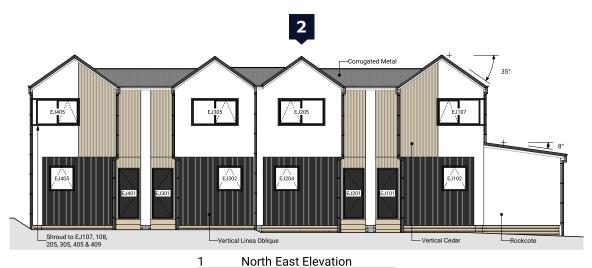

South West Elevation

North West Elevation

South East Elevation

| Lower Floor Area | 38.47m² |
|------------------|---------|
| Upper Floor Area | 41.40m² |
| Total Floor Area | 79.87m² |

| Lower Floor Area | 38.47m² |  |
|------------------|---------|--|
| Upper Floor Area | 41.40m² |  |
| Total Floor Area | 79.87m² |  |