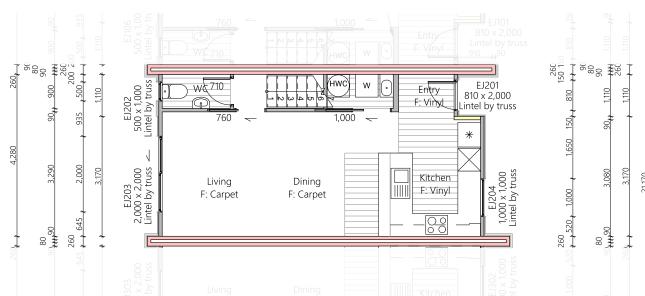

South West Elevation



North West Elevation



South East Elevation





| Lower Floor Area | 38.47m² |
|------------------|---------|
| Upper Floor Area | 41.40m² |
| Total Floor Area | 79.87m² |



| Lower Floor Area | 38.47m² |  |
|------------------|---------|--|
| Upper Floor Area | 41.40m² |  |
| Total Floor Area | 79.87m² |  |





Lower Electrical Plan Upper Electrical Plan





|                                        | Product                                             | Colour/Finish                     |
|----------------------------------------|-----------------------------------------------------|-----------------------------------|
| EXTERIOR LOT 2                         |                                                     |                                   |
| Roof                                   | Colorsteel Corrugated