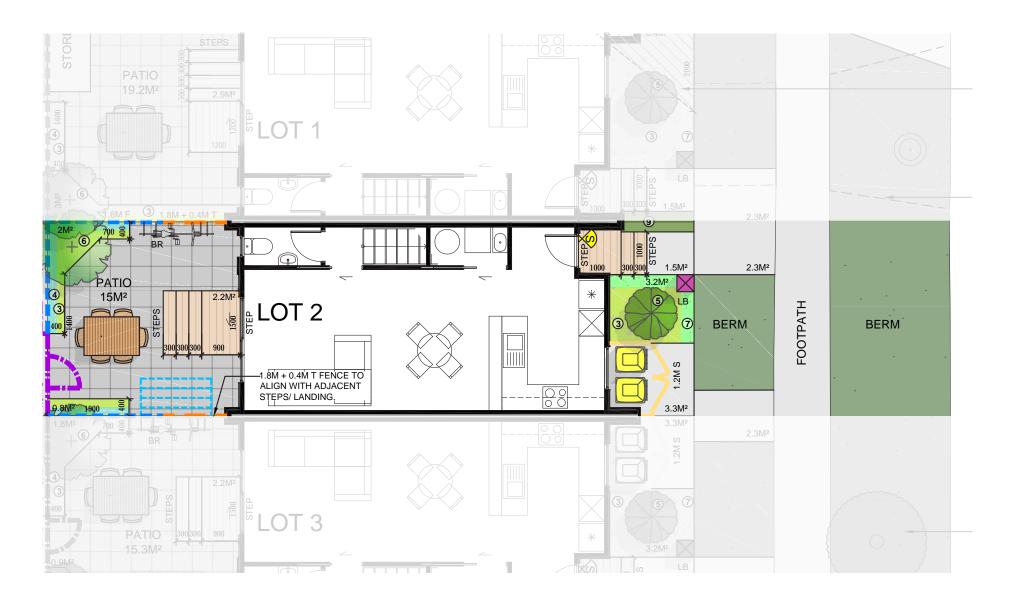

South West Elevation

North West Elevation

South East Elevation

| Lower Floor Area | 38.47m² |
|------------------|---------|
| Upper Floor Area | 41.40m² |
| Total Floor Area | 79.87m² |

| Lower Floor Area | 38.47m² |  |
|------------------|---------|--|
| Upper Floor Area | 41.40m² |  |
| Total Floor Area | 79.87m² |  |