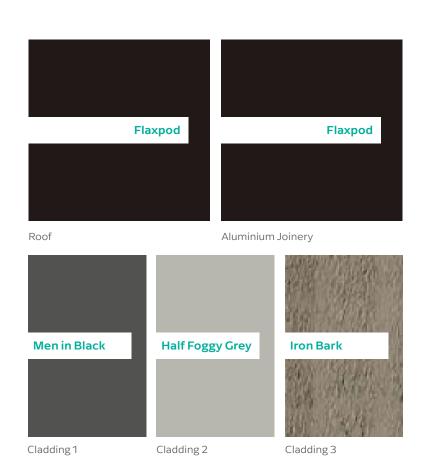

|                                        | Product                                             | Colour/Finish                     |
|----------------------------------------|-----------------------------------------------------|-----------------------------------|
| EXTERIOR LOT 1                         |                                                     |                                   |
| Roof                                   | Colorsteel Corrugated                               | Flaxpod                           |
| Fascia/Barge Boards                    | Colorsteel                                          | Flaxpod                           |
| Spouting                               | Colorsteel                                          | Flaxpod                           |
| Downpipes                              | Colorsteel<br>Marley PVC Colour (if retention tank) | Flaxpod OR Ironsand               |
| Retention Tank (if required)           | Thin Tanks NZ                                       | Monument                          |
| Soffits/Eaves                          | Painted                                             | Wattyl Men In Black               |
| Cladding 1                             | Linea Oblique – vertical (painted)                  | Wattyl Men In Black               |
| Cladding 2                             | Rockcote Plaster (painted)                          | Resene Half Foggy Grey            |
| Cladding 3                             | Cedar – vertical (stained)                          | Wattyl Forestwood<br>(Iron Bark)  |
| Concrete Letterbox                     | Painted                                             | Wattyl Enclose Half               |
| Aluminium Joinery (with clear glass)   | Powdercoated                                        | Flaxpod                           |
| (Residential Hardware to all aluminium | joinery is colour matched to joinery)               |                                   |
| Front Door                             | Vertical Groove                                     | Flaxpod                           |
| Front Door Handle                      | Residential Lever Hardware                          | Powdercoat finish matched to door |

All colour swatches are indicative only