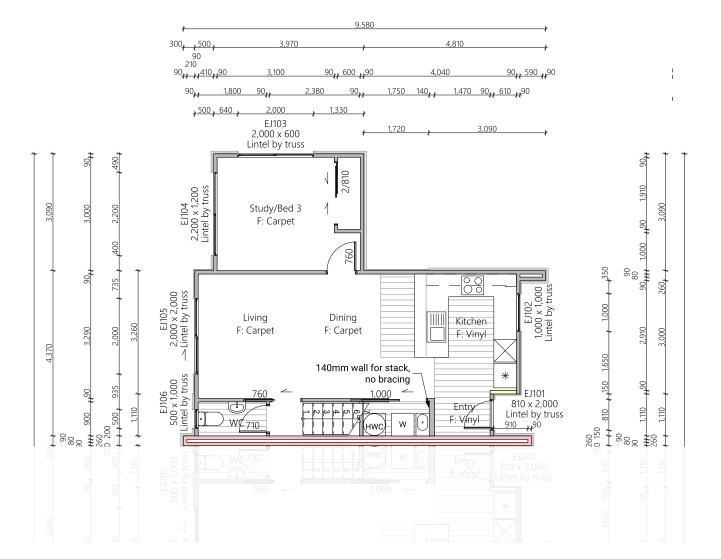

North West Elevation

South East Elevation

| Lot 1 Floor Area |         |  |
|------------------|---------|--|
| Lower Floor Area | 50.45m² |  |
| Upper Floor Area | 41.00m² |  |
| Total Floor Area | 91.45m² |  |

| Lot 1 Floor Area |         |  |
|------------------|---------|--|
| Lower Floor Area | 50.45m² |  |
| Upper Floor Area | 41.00m² |  |
| Total Floor Area | 91.45m² |  |

Lower Electrical Plan

Upper Electrical Plan