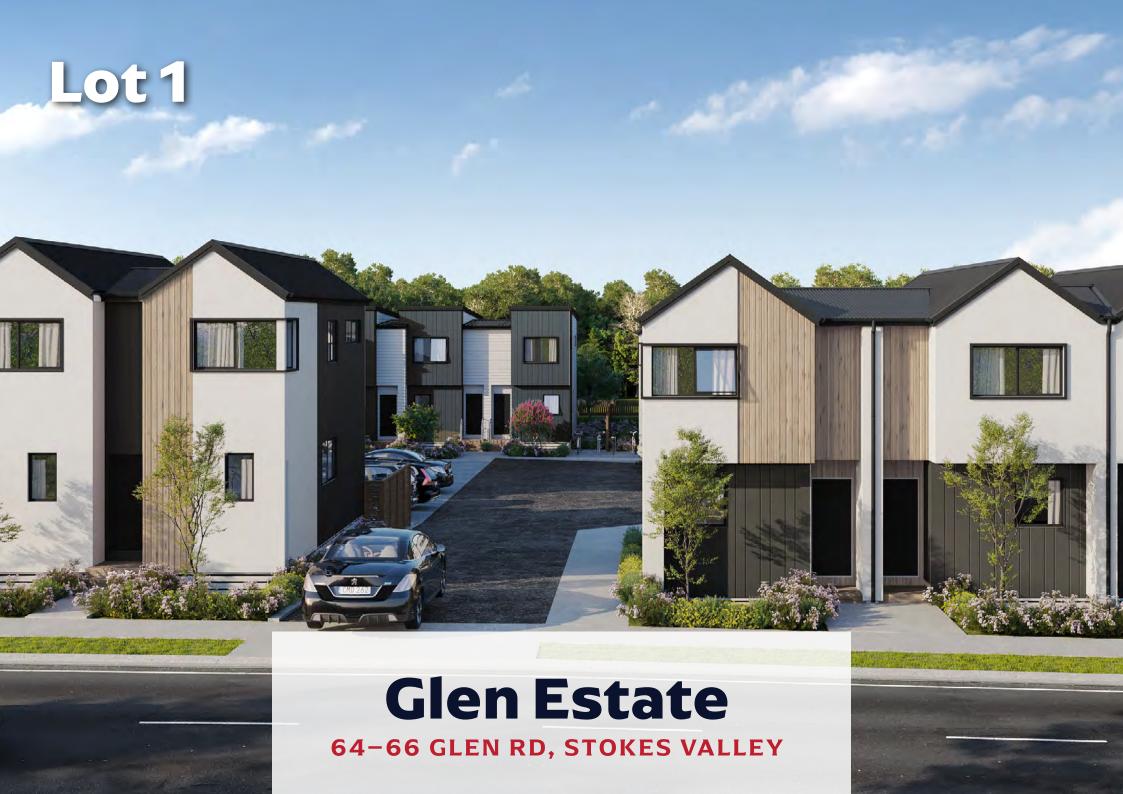

North West Elevation

South East Elevation

| Lot 1 Floor Area |         |  |
|------------------|---------|--|
| Lower Floor Area | 50.45m² |  |
| Upper Floor Area | 41.00m² |  |
| Total Floor Area | 91.45m² |  |

| Lot 1 Floor Area |         |  |
|------------------|---------|--|
| Lower Floor Area | 50.45m² |  |
| Upper Floor Area | 41.00m² |  |
| Total Floor Area | 91.45m² |  |

Lower Electrical Plan

Upper Electrical Plan