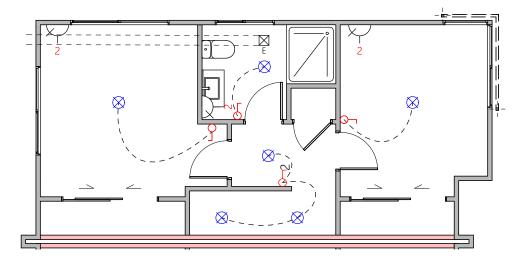

| Lot 1 Floor Area |         |  |
|------------------|---------|--|
| Lower Floor Area | 50.45m² |  |
| Upper Floor Area | 41.00m² |  |
| Total Floor Area | 91.45m² |  |

Lower Electrical Plan

Upper Electrical Plan