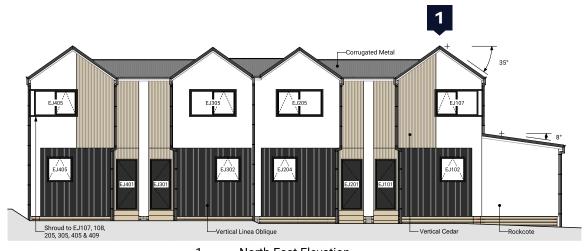

|                                        | Product                                             | Colour/Finish                     |
|----------------------------------------|-----------------------------------------------------|-----------------------------------|
| EXTERIOR LOT 1                         |                                                     |                                   |
| Roof                                   | Colorsteel Corrugated                               | Flaxpod                           |
| Fascia/Barge Boards                    | Colorsteel                                          | Flaxpod                           |
| Spouting                               | Colorsteel                                          | Flaxpod                           |
| Downpipes                              | Colorsteel<br>Marley PVC Colour (if retention tank) | Flaxpod OR Ironsand               |
| Retention Tank (if required)           | Thin Tanks NZ                                       | Monument                          |
| Soffits/Eaves                          | Painted                                             | Wattyl Men In Black               |
| Cladding 1                             | Linea Oblique – vertical (painted)                  | Wattyl Men In Black               |
| Cladding 2                             | Rockcote Plaster (painted)                          | Resene Half Foggy Grey            |
| Cladding 3                             | Cedar – vertical (stained)                          | Wattyl Forestwood<br>(Iron Bark)  |
| Concrete Letterbox                     | Painted                                             | Wattyl Enclose Half               |
| Aluminium Joinery (with clear glass)   | Powdercoated                                        | Flaxpod                           |
| (Residential Hardware to all aluminium | joinery is colour matched to joinery)               |                                   |
| Front Door                             | Vertical Groove                                     | Flaxpod                           |
| Front Door Handle                      | Residential Lever Hardware                          | Powdercoat finish matched to door |