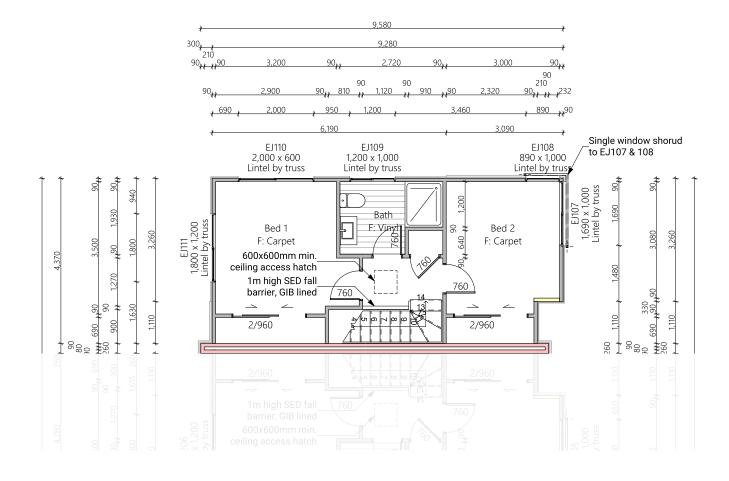

North West Elevation

South East Elevation

| Lot 1 Floor Area |         |  |
|------------------|---------|--|
| Lower Floor Area | 50.45m² |  |
| Upper Floor Area | 41.00m² |  |
| Total Floor Area | 91.45m² |  |

| Lot 1 Floor Area |         |  |
|------------------|---------|--|
| Lower Floor Area | 50.45m² |  |
| Upper Floor Area | 41.00m² |  |
| Total Floor Area | 91.45m² |  |

Lower Electrical Plan

Upper Electrical Plan