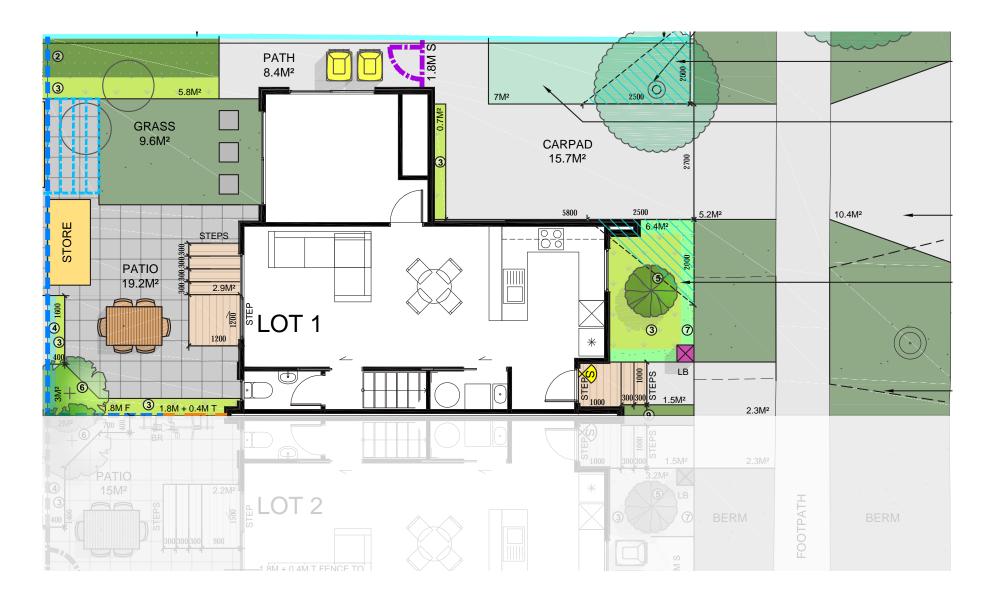

| Lot 1 Floor Area |         |  |
|------------------|---------|--|
| Lower Floor Area | 50.45m² |  |
| Upper Floor Area | 41.00m² |  |
| Total Floor Area | 91.45m² |  |

Lower Electrical Plan

Upper Electrical Plan