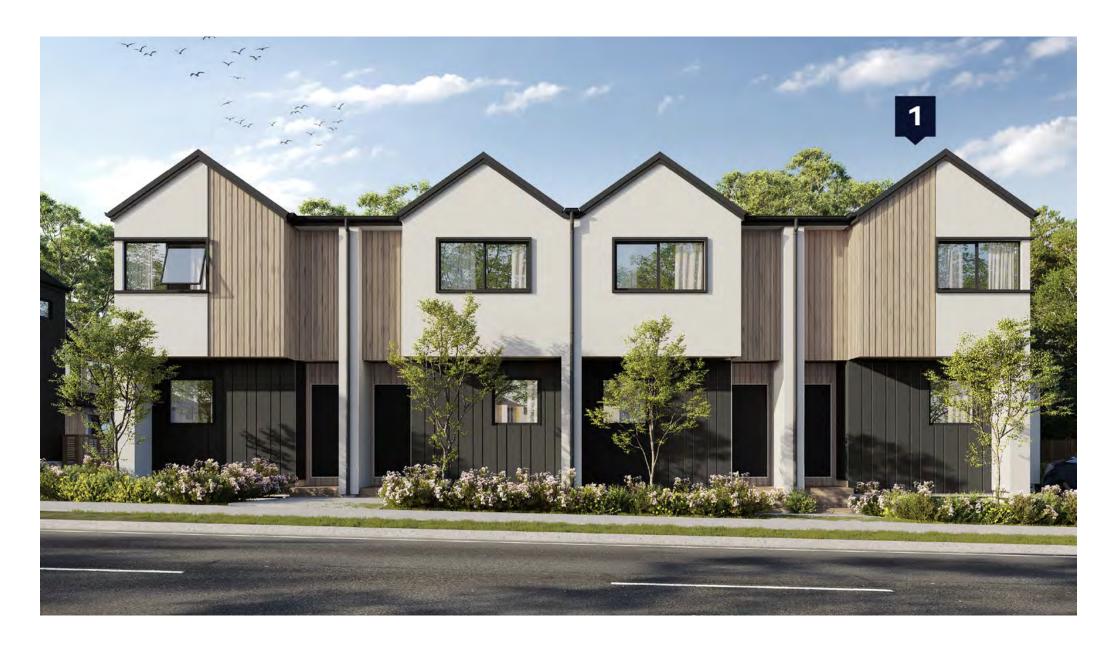

North West Elevation

South East Elevation

| Lot 1 Floor Area |         |  |
|------------------|---------|--|
| Lower Floor Area | 50.45m² |  |
| Upper Floor Area | 41.00m² |  |
| Total Floor Area | 91.45m² |  |

| Lot 1 Floor Area |         |  |
|------------------|---------|--|
| Lower Floor Area | 50.45m² |  |
| Upper Floor Area | 41.00m² |  |
| Total Floor Area | 91.45m² |  |

Lower Electrical Plan

Upper Electrical Plan