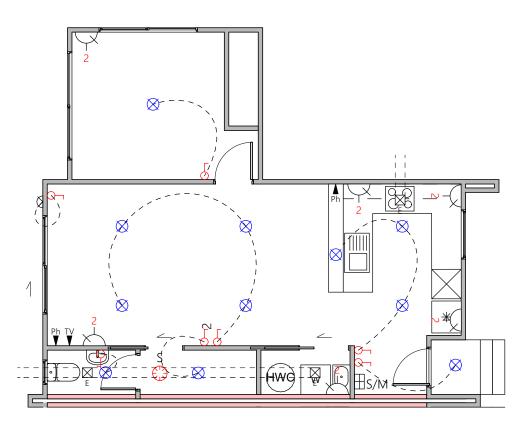

| Lot 1 Floor Area |         |  |
|------------------|---------|--|
| Lower Floor Area | 50.45m² |  |
| Upper Floor Area | 41.00m² |  |
| Total Floor Area | 91.45m² |  |

Lower Electrical Plan

Upper Electrical Plan