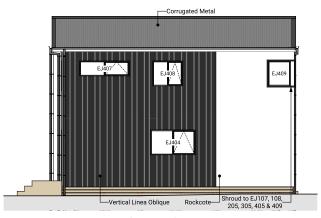

|                                        | Product                                             | Colour/Finish                     |
|----------------------------------------|-----------------------------------------------------|-----------------------------------|
| EXTERIOR LOT 1                         |                                                     |                                   |
| Roof                                   | Colorsteel Corrugated                               | Flaxpod                           |
| Fascia/Barge Boards                    | Colorsteel                                          | Flaxpod                           |
| Spouting                               | Colorsteel                                          | Flaxpod                           |
| Downpipes                              | Colorsteel<br>Marley PVC Colour (if retention tank) | Flaxpod OR Ironsand               |
| Retention Tank (if required)           | Thin Tanks NZ                                       | Monument                          |
| Soffits/Eaves                          | Painted                                             | Wattyl Men In Black               |
| Cladding 1                             | Linea Oblique – vertical (painted)                  | Wattyl Men In Black               |
| Cladding 2                             | Rockcote Plaster (painted)                          | Resene Half Foggy Grey            |
| Cladding 3                             | Cedar – vertical (stained)                          | Wattyl Forestwood<br>(Iron Bark)  |
| Concrete Letterbox                     | Painted                                             | Wattyl Enclose Half               |
| Aluminium Joinery (with clear glass)   | Powdercoated                                        | Flaxpod                           |
| (Residential Hardware to all aluminium | joinery is colour matched to joinery)               |                                   |
| Front Door                             | Vertical Groove                                     | Flaxpod                           |
| Front Door Handle                      | Residential Lever Hardware                          | Powdercoat finish matched to door |