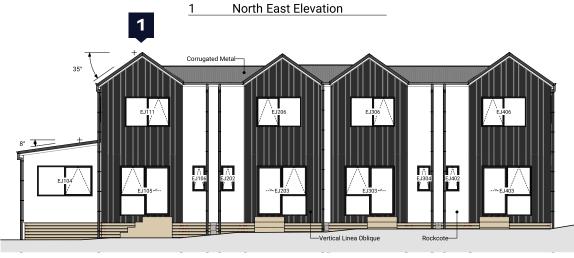

|                                        | Product                                             | Colour/Finish                     |
|----------------------------------------|-----------------------------------------------------|-----------------------------------|
| EXTERIOR LOT 1                         |                                                     |                                   |
| Roof                                   | Colorsteel Corrugated                               | Flaxpod                           |
| Fascia/Barge Boards                    | Colorsteel                                          | Flaxpod                           |
| Spouting                               | Colorsteel                                          | Flaxpod                           |
| Downpipes                              | Colorsteel<br>Marley PVC Colour (if retention tank) | Flaxpod OR Ironsand               |
| Retention Tank (if required)           | Thin Tanks NZ                                       | Monument                          |
| Soffits/Eaves                          | Painted                                             | Wattyl Men In Black               |
| Cladding 1                             | Linea Oblique – vertical (painted)                  | Wattyl Men In Black               |
| Cladding 2                             | Rockcote Plaster (painted)                          | Resene Half Foggy Grey            |
| Cladding 3                             | Cedar – vertical (stained)                          | Wattyl Forestwood<br>(Iron Bark)  |
| Concrete Letterbox                     | Painted                                             | Wattyl Enclose Half               |
| Aluminium Joinery (with clear glass)   | Powdercoated                                        | Flaxpod                           |
| (Residential Hardware to all aluminium | joinery is colour matched to joinery)               |                                   |
| Front Door                             | Vertical Groove                                     | Flaxpod                           |
| Front Door Handle                      | Residential Lever Hardware                          | Powdercoat finish matched to door |