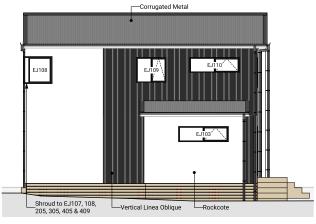

|                                        | Product                                             | Colour/Finish                     |
|----------------------------------------|-----------------------------------------------------|-----------------------------------|
| EXTERIOR LOT 1                         |                                                     |                                   |
| Roof                                   | Colorsteel Corrugated                               | Flaxpod                           |
| Fascia/Barge Boards                    | Colorsteel                                          | Flaxpod                           |
| Spouting                               | Colorsteel                                          | Flaxpod                           |
| Downpipes                              | Colorsteel<br>Marley PVC Colour (if retention tank) | Flaxpod OR Ironsand               |
| Retention Tank (if required)           | Thin Tanks NZ                                       | Monument                          |
| Soffits/Eaves                          | Painted                                             | Wattyl Men In Black               |
| Cladding 1                             | Linea Oblique – vertical (painted)                  | Wattyl Men In Black               |
| Cladding 2                             | Rockcote Plaster (painted)                          | Resene Half Foggy Grey            |
| Cladding 3                             | Cedar – vertical (stained)                          | Wattyl Forestwood<br>(Iron Bark)  |
| Concrete Letterbox                     | Painted                                             | Wattyl Enclose Half               |
| Aluminium Joinery (with clear glass)   | Powdercoated                                        | Flaxpod                           |
| (Residential Hardware to all aluminium | joinery is colour matched to joinery)               |                                   |
| Front Door                             | Vertical Groove                                     | Flaxpod                           |
| Front Door Handle                      | Residential Lever Hardware                          | Powdercoat finish matched to door |