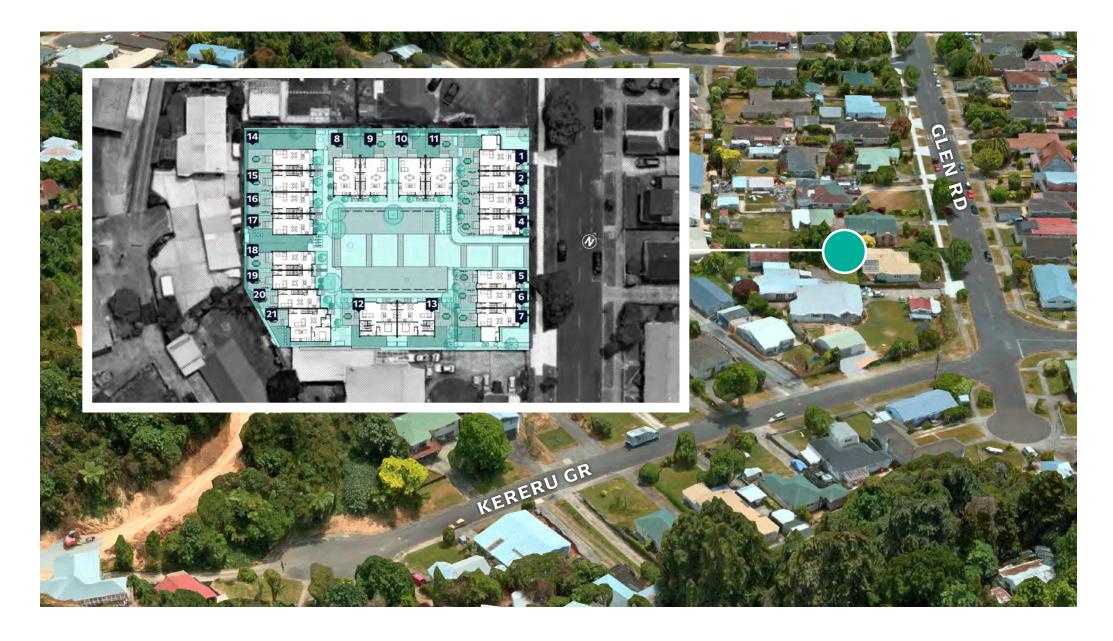

North West Elevation



South East Elevation



| Lot 1 Floor Area |         |  |
|------------------|---------|--|
| Lower Floor Area | 50.45m² |  |
| Upper Floor Area | 41.00m² |  |
| Total Floor Area | 91.45m² |  |

| Lot 1 Floor Area |         |  |
|------------------|---------|--|
| Lower Floor Area | 50.45m² |  |
| Upper Floor Area | 41.00m² |  |
| Total Floor Area | 91.45m² |  |







Lower Electrical Plan

Upper Electrical Plan





|                                        | Product                                             | Colour/Finish                     |
|----------------------------------------|-----------------------------------------------------|-----------------------------------|
| EXTERIOR LOT 1                         |