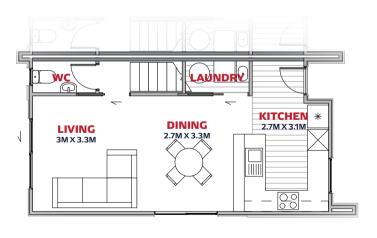

Petone's Jackson Street, which runs parallel to the seashore, is a vibrant and diverse range of specialist food importers and producers tucked between boutique shops and vintage outlets.

LEVEL ONE

**GROUND FLOOR** 

**GROUND FLOOR** 

LEVEL ONE

**GROUND FLOOR** 

LEVEL ONE

LEVEL ONE

GROUND FLOOR

LEVEL ONE

**GROUND FLOOR** 

LEVEL ONE

**GROUND FLOOR** 

LEVEL ONE

LEVEL ONE

GROUND FLOOR

**GROUND FLOOR** 