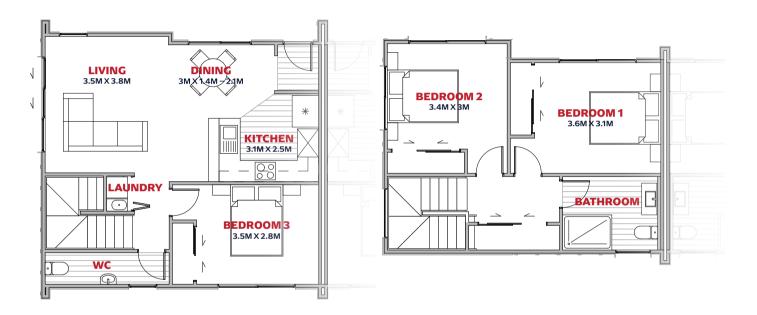

Petone's Jackson Street, which runs parallel to the seashore, is a vibrant and diverse range of specialist food importers and producers tucked between boutique shops and vintage outlets.

LEVEL ONE

**GROUND FLOOR** 

**GROUND FLOOR** 

LEVEL ONE

**GROUND FLOOR** 

LEVEL ONE

LEVEL ONE

GROUND FLOOR

LEVEL ONE

**GROUND FLOOR** 