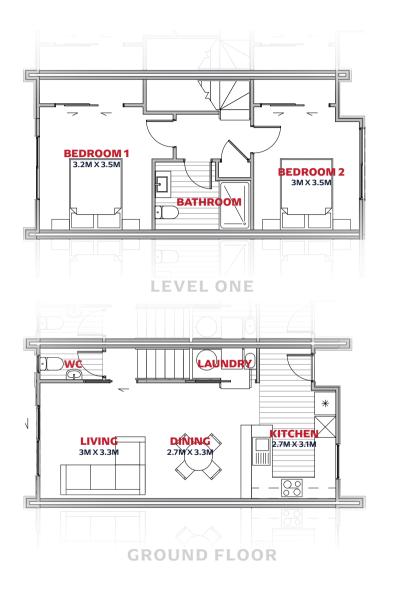

Petone's Jackson Street, which runs parallel to the seashore, is a vibrant and diverse range of specialist food importers and producers tucked between boutique shops and vintage outlets.

LEVEL ONE

**GROUND FLOOR** 

**GROUND FLOOR** 

LEVEL ONE

**GROUND FLOOR** 

LEVEL ONE

LEVEL ONE

GROUND FLOOR

LEVEL ONE

**GROUND FLOOR** 

LEVEL ONE

**GROUND FLOOR** 

LEVEL ONE

LEVEL ONE

GROUND FLOOR

**GROUND FLOOR** 