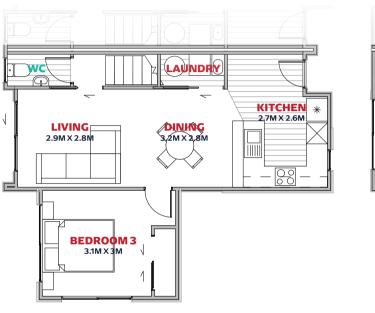

Petone's Jackson Street, which runs parallel to the seashore, is a vibrant and diverse range of specialist food importers and producers tucked between boutique shops and vintage outlets.

LEVEL ONE

**GROUND FLOOR** 

**GROUND FLOOR** 

LEVEL ONE

**GROUND FLOOR** 

LEVEL ONE

LEVEL ONE

GROUND FLOOR

LEVEL ONE

**GROUND FLOOR** 

LEVEL ONE

**GROUND FLOOR** 

LEVEL ONE

LEVEL ONE

GROUND FLOOR

**GROUND FLOOR** 