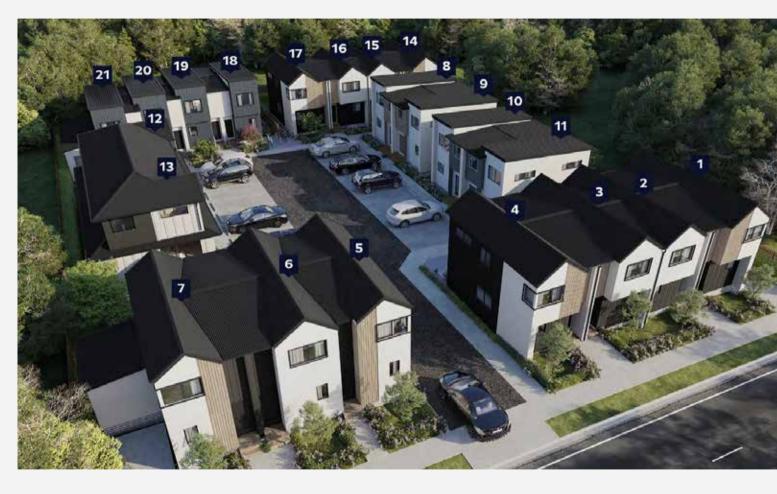

These unique homes have an ultra-modern style—they have been carefully designed with open plan living, and seamless flow to a landscaped outdoor area. Glen Estate is perfect for those looking for affordability—while also having the benefits of a warm, dry home, built to the current building specifications. Having an energy efficient home that is low maintenance saves you money in the long run. There are a total of 21 properties in this development, between 2-3 bedrooms, and 1.5 bathrooms.