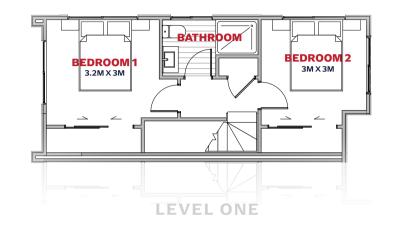

Petone's Jackson Street, which runs parallel to the seashore, is a vibrant and diverse range of specialist food importers and producers tucked between boutique shops and vintage outlets.

LEVEL ONE

**GROUND FLOOR** 

**GROUND FLOOR** 

LEVEL ONE

**GROUND FLOOR** 

LEVEL ONE

LEVEL ONE

GROUND FLOOR

LEVEL ONE

**GROUND FLOOR** 

LEVEL ONE

**GROUND FLOOR** 

LEVEL ONE

LEVEL ONE

GROUND FLOOR

**GROUND FLOOR** 