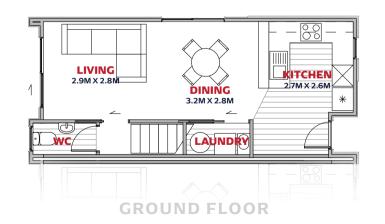

Petone's Jackson Street, which runs parallel to the seashore, is a vibrant and diverse range of specialist food importers and producers tucked between boutique shops and vintage outlets.

LEVEL ONE

**GROUND FLOOR** 