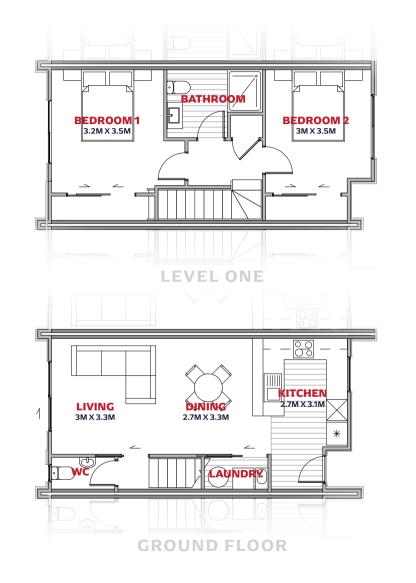

Petone's Jackson Street, which runs parallel to the seashore, is a vibrant and diverse range of specialist food importers and producers tucked between boutique shops and vintage outlets.

LEVEL ONE

**GROUND FLOOR** 

**GROUND FLOOR** 

LEVEL ONE

**GROUND FLOOR** 

LEVEL ONE

LEVEL ONE

GROUND FLOOR

LEVEL ONE

**GROUND FLOOR** 

LEVEL ONE

**GROUND FLOOR** 

LEVEL ONE

LEVEL ONE

GROUND FLOOR

**GROUND FLOOR** 