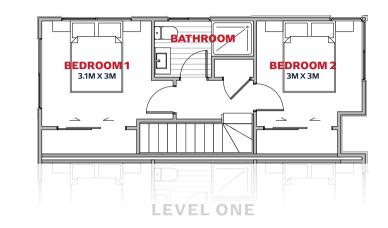

Petone's Jackson Street, which runs parallel to the seashore, is a vibrant and diverse range of specialist food importers and producers tucked between boutique shops and vintage outlets.

LEVEL ONE

**GROUND FLOOR** 

**GROUND FLOOR** 

LEVEL ONE

**GROUND FLOOR** 

LEVEL ONE

LEVEL ONE

GROUND FLOOR

LEVEL ONE

**GROUND FLOOR** 

LEVEL ONE

**GROUND FLOOR** 

LEVEL ONE

LEVEL ONE

GROUND FLOOR

**GROUND FLOOR** 