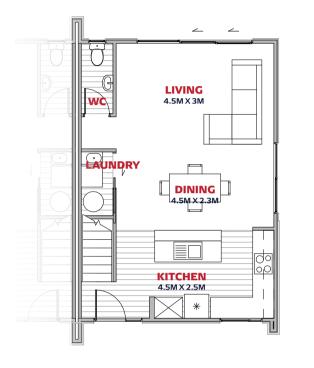

Petone's Jackson Street, which runs parallel to the seashore, is a vibrant and diverse range of specialist food importers and producers tucked between boutique shops and vintage outlets.

LEVEL ONE

**GROUND FLOOR** 

**GROUND FLOOR** 

LEVEL ONE

**GROUND FLOOR** 

LEVEL ONE

LEVEL ONE

GROUND FLOOR

LEVEL ONE

**GROUND FLOOR** 

LEVEL ONE

**GROUND FLOOR** 

LEVEL ONE

LEVEL ONE

GROUND FLOOR

**GROUND FLOOR** 