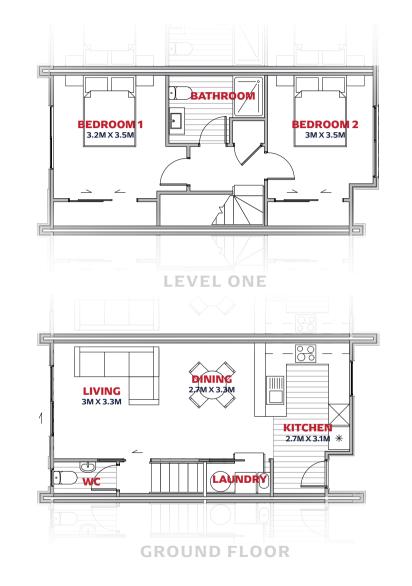

Petone's Jackson Street, which runs parallel to the seashore, is a vibrant and diverse range of specialist food importers and producers tucked between boutique shops and vintage outlets.

LEVEL ONE

**GROUND FLOOR** 

**GROUND FLOOR** 

LEVEL ONE

**GROUND FLOOR** 

LEVEL ONE

LEVEL ONE

GROUND FLOOR

LEVEL ONE

**GROUND FLOOR** 

LEVEL ONE

**GROUND FLOOR** 

LEVEL ONE

LEVEL ONE

GROUND FLOOR

**GROUND FLOOR** 