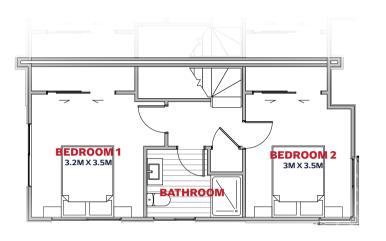

Petone's Jackson Street, which runs parallel to the seashore, is a vibrant and diverse range of specialist food importers and producers tucked between boutique shops and vintage outlets.

LEVEL ONE

**GROUND FLOOR** 

**GROUND FLOOR** 

LEVEL ONE

**GROUND FLOOR** 

LEVEL ONE

LEVEL ONE

GROUND FLOOR

LEVEL ONE

**GROUND FLOOR** 

LEVEL ONE

**GROUND FLOOR** 

LEVEL ONE

LEVEL ONE

GROUND FLOOR

**GROUND FLOOR** 