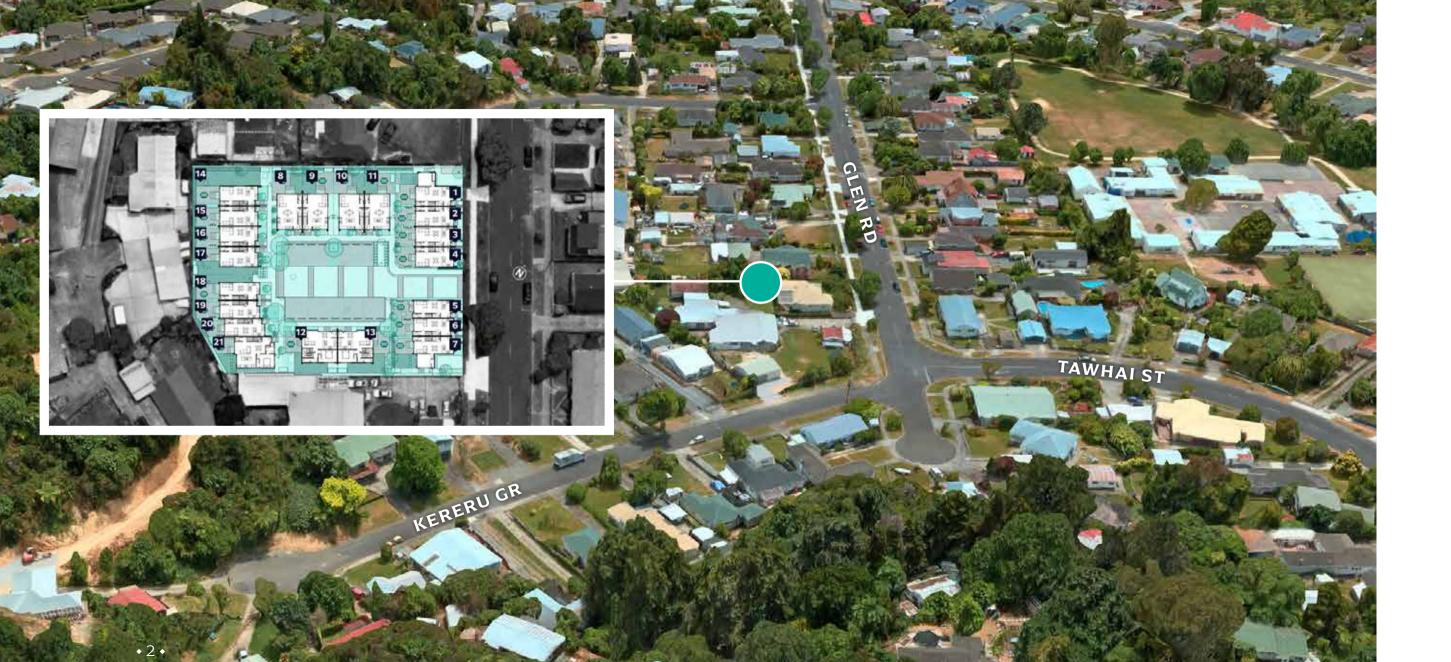

These unique homes have an ultra-modern style—they have been carefully designed with open plan living, and seamless flow to a landscaped outdoor area. Glen Estate is perfect for those looking for affordability—while also having the benefits of a warm, dry home, built to the current building specifications. Having an energy efficient home that is low maintenance saves you money in the long run. There are a total of 21 properties in this development, between 2-3 bedrooms, and 1.5 bathrooms.