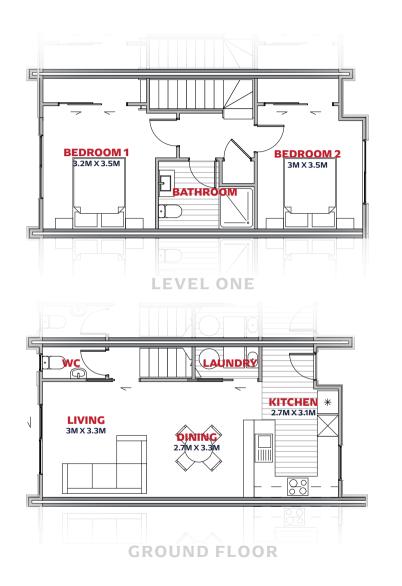

Petone's Jackson Street, which runs parallel to the seashore, is a vibrant and diverse range of specialist food importers and producers tucked between boutique shops and vintage outlets.

LEVEL ONE

**GROUND FLOOR** 

**GROUND FLOOR** 

LEVEL ONE

**GROUND FLOOR** 

LEVEL ONE

LEVEL ONE

GROUND FLOOR

LEVEL ONE

**GROUND FLOOR** 

LEVEL ONE

**GROUND FLOOR** 

LEVEL ONE

LEVEL ONE

GROUND FLOOR

**GROUND FLOOR** 