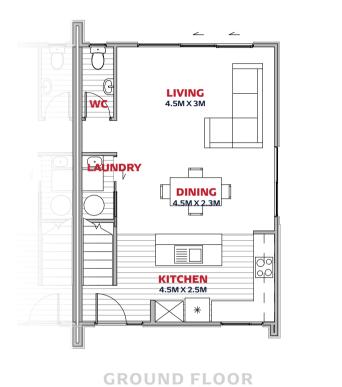

Petone's Jackson Street, which runs parallel to the seashore, is a vibrant and diverse range of specialist food importers and producers tucked between boutique shops and vintage outlets.

LEVEL ONE

**GROUND FLOOR** 

**GROUND FLOOR** 

LEVEL ONE

**GROUND FLOOR** 

LEVEL ONE

LEVEL ONE

GROUND FLOOR

LEVEL ONE

**GROUND FLOOR** 

LEVEL ONE

**GROUND FLOOR** 

LEVEL ONE

LEVEL ONE

GROUND FLOOR

**GROUND FLOOR** 