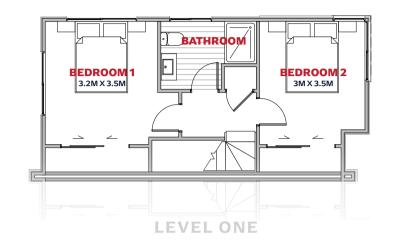

Petone's Jackson Street, which runs parallel to the seashore, is a vibrant and diverse range of specialist food importers and producers tucked between boutique shops and vintage outlets.

LEVEL ONE

**GROUND FLOOR** 

**GROUND FLOOR** 

LEVEL ONE

**GROUND FLOOR** 

LEVEL ONE

LEVEL ONE

GROUND FLOOR

LEVEL ONE

**GROUND FLOOR** 

LEVEL ONE

**GROUND FLOOR** 

LEVEL ONE

LEVEL ONE

GROUND FLOOR

**GROUND FLOOR** 