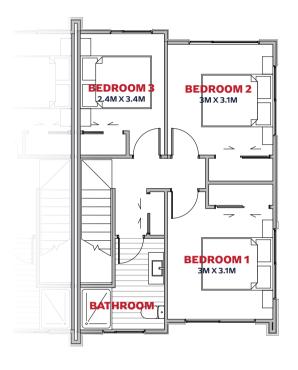

Petone's Jackson Street, which runs parallel to the seashore, is a vibrant and diverse range of specialist food importers and producers tucked between boutique shops and vintage outlets.

LEVEL ONE

**GROUND FLOOR** 

**GROUND FLOOR** 

LEVEL ONE

**GROUND FLOOR** 

LEVEL ONE

LEVEL ONE

GROUND FLOOR

LEVEL ONE

**GROUND FLOOR** 

LEVEL ONE

**GROUND FLOOR** 

LEVEL ONE

LEVEL ONE

GROUND FLOOR

**GROUND FLOOR** 