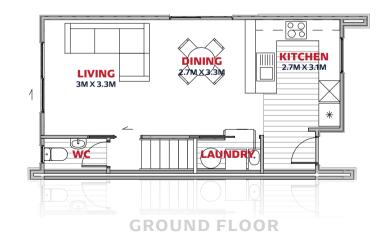

Petone's Jackson Street, which runs parallel to the seashore, is a vibrant and diverse range of specialist food importers and producers tucked between boutique shops and vintage outlets.

LEVEL ONE

**GROUND FLOOR** 

**GROUND FLOOR** 

LEVEL ONE

**GROUND FLOOR** 

LEVEL ONE

LEVEL ONE

GROUND FLOOR

LEVEL ONE

**GROUND FLOOR** 

LEVEL ONE

**GROUND FLOOR** 

LEVEL ONE

LEVEL ONE

GROUND FLOOR

**GROUND FLOOR** 