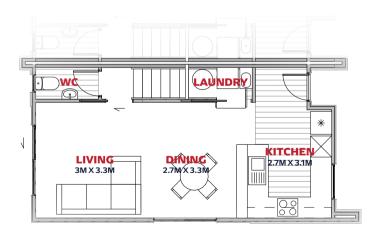

Petone's Jackson Street, which runs parallel to the seashore, is a vibrant and diverse range of specialist food importers and producers tucked between boutique shops and vintage outlets.

LEVEL ONE

**GROUND FLOOR** 

**GROUND FLOOR** 

LEVEL ONE

**GROUND FLOOR** 

LEVEL ONE

LEVEL ONE

GROUND FLOOR

LEVEL ONE

**GROUND FLOOR** 

LEVEL ONE

**GROUND FLOOR** 

LEVEL ONE

LEVEL ONE

GROUND FLOOR

**GROUND FLOOR** 