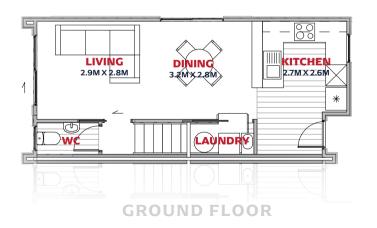

Petone's Jackson Street, which runs parallel to the seashore, is a vibrant and diverse range of specialist food importers and producers tucked between boutique shops and vintage outlets.

LEVEL ONE

**GROUND FLOOR** 

**GROUND FLOOR** 

LEVEL ONE

**GROUND FLOOR** 

LEVEL ONE

LEVEL ONE

GROUND FLOOR

LEVEL ONE

**GROUND FLOOR** 

LEVEL ONE

**GROUND FLOOR** 

LEVEL ONE

LEVEL ONE

GROUND FLOOR

**GROUND FLOOR** 