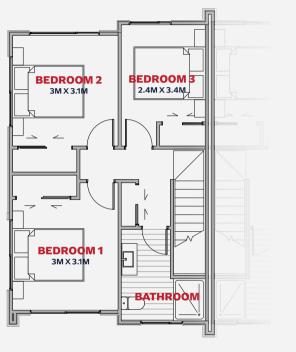

Petone's Jackson Street, which runs parallel to the seashore, is a vibrant and diverse range of specialist food importers and producers tucked between boutique shops and vintage outlets.

LEVEL ONE

**GROUND FLOOR** 

**GROUND FLOOR** 

LEVEL ONE

**GROUND FLOOR** 

LEVEL ONE

LEVEL ONE

GROUND FLOOR

LEVEL ONE

**GROUND FLOOR** 

LEVEL ONE

**GROUND FLOOR** 

LEVEL ONE

LEVEL ONE

GROUND FLOOR

**GROUND FLOOR** 