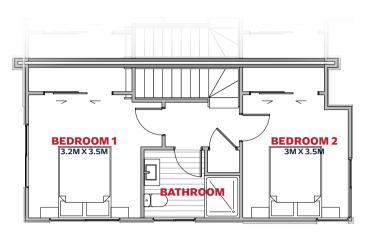

Petone's Jackson Street, which runs parallel to the seashore, is a vibrant and diverse range of specialist food importers and producers tucked between boutique shops and vintage outlets.

LEVEL ONE

**GROUND FLOOR** 

**GROUND FLOOR** 

LEVEL ONE

**GROUND FLOOR** 

LEVEL ONE

LEVEL ONE

GROUND FLOOR

LEVEL ONE

**GROUND FLOOR** 

LEVEL ONE

**GROUND FLOOR** 

LEVEL ONE

LEVEL ONE

GROUND FLOOR

**GROUND FLOOR** 