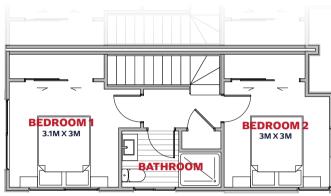

Petone's Jackson Street, which runs parallel to the seashore, is a vibrant and diverse range of specialist food importers and producers tucked between boutique shops and vintage outlets.

LEVEL ONE

**GROUND FLOOR** 

**GROUND FLOOR** 

LEVEL ONE

**GROUND FLOOR** 

LEVEL ONE

LEVEL ONE

GROUND FLOOR

LEVEL ONE

**GROUND FLOOR** 

LEVEL ONE

**GROUND FLOOR** 

LEVEL ONE

LEVEL ONE

GROUND FLOOR

**GROUND FLOOR** 