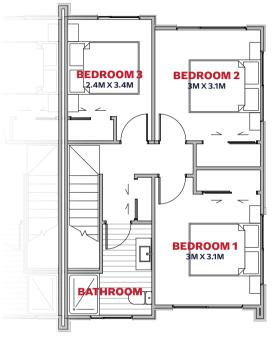

Petone's Jackson Street, which runs parallel to the seashore, is a vibrant and diverse range of specialist food importers and producers tucked between boutique shops and vintage outlets.

LEVEL ONE

**GROUND FLOOR** 

**GROUND FLOOR** 

LEVEL ONE

**GROUND FLOOR** 

LEVEL ONE

LEVEL ONE

GROUND FLOOR

LEVEL ONE

**GROUND FLOOR** 

LEVEL ONE

**GROUND FLOOR** 

LEVEL ONE

LEVEL ONE

GROUND FLOOR

**GROUND FLOOR** 