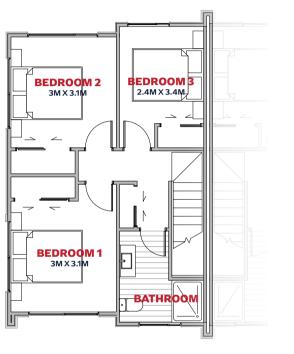

Petone's Jackson Street, which runs parallel to the seashore, is a vibrant and diverse range of specialist food importers and producers tucked between boutique shops and vintage outlets.

LEVEL ONE

**GROUND FLOOR** 

**GROUND FLOOR** 

LEVEL ONE

**GROUND FLOOR** 

LEVEL ONE

LEVEL ONE

GROUND FLOOR

LEVEL ONE

**GROUND FLOOR** 

LEVEL ONE

**GROUND FLOOR** 

LEVEL ONE

LEVEL ONE

GROUND FLOOR

**GROUND FLOOR** 