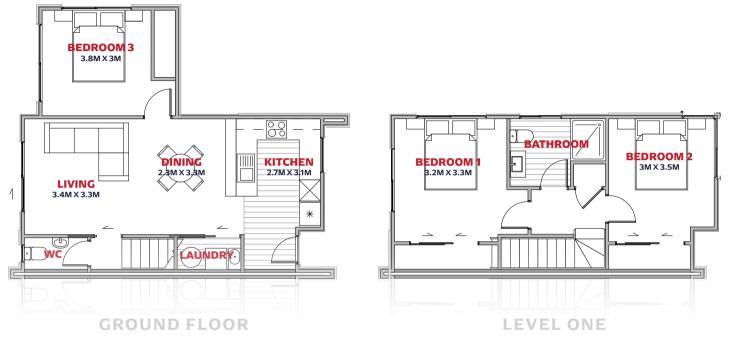

Petone's Jackson Street, which runs parallel to the seashore, is a vibrant and diverse range of specialist food importers and producers tucked between boutique shops and vintage outlets.

LEVEL ONE

**GROUND FLOOR** 

**GROUND FLOOR** 

LEVEL ONE

**GROUND FLOOR** 

LEVEL ONE

LEVEL ONE

GROUND FLOOR

LEVEL ONE

**GROUND FLOOR** 

LEVEL ONE

**GROUND FLOOR** 

LEVEL ONE

LEVEL ONE

GROUND FLOOR

**GROUND FLOOR** 