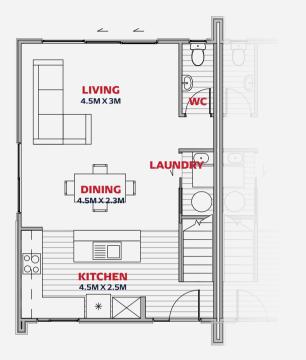

Petone's Jackson Street, which runs parallel to the seashore, is a vibrant and diverse range of specialist food importers and producers tucked between boutique shops and vintage outlets.

LEVEL ONE

**GROUND FLOOR** 

**GROUND FLOOR** 

LEVEL ONE

**GROUND FLOOR** 

LEVEL ONE

LEVEL ONE

GROUND FLOOR

LEVEL ONE

**GROUND FLOOR** 

LEVEL ONE

**GROUND FLOOR** 

LEVEL ONE

LEVEL ONE

GROUND FLOOR

**GROUND FLOOR** 