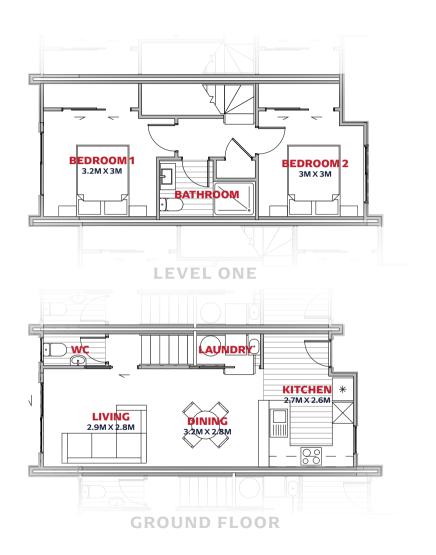

Petone's Jackson Street, which runs parallel to the seashore, is a vibrant and diverse range of specialist food importers and producers tucked between boutique shops and vintage outlets.

LEVEL ONE

**GROUND FLOOR** 

**GROUND FLOOR** 

LEVEL ONE

**GROUND FLOOR** 

LEVEL ONE

LEVEL ONE

GROUND FLOOR

LEVEL ONE

**GROUND FLOOR** 

LEVEL ONE

**GROUND FLOOR** 

LEVEL ONE

LEVEL ONE

GROUND FLOOR

**GROUND FLOOR** 