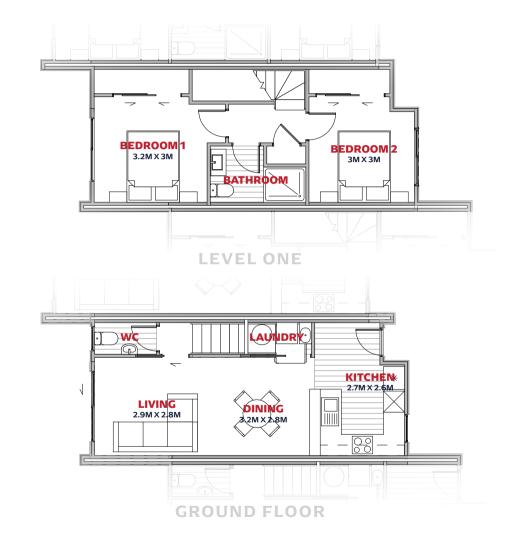

Petone's Jackson Street, which runs parallel to the seashore, is a vibrant and diverse range of specialist food importers and producers tucked between boutique shops and vintage outlets.

LEVEL ONE

**GROUND FLOOR** 

**GROUND FLOOR** 

LEVEL ONE

**GROUND FLOOR** 

LEVEL ONE

LEVEL ONE

GROUND FLOOR

LEVEL ONE

**GROUND FLOOR** 