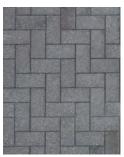

## FEATURE PAVING 2

[MAKE GOOD] EDGE OF EX ASPHALT

COURTYARD AREAS

STYLE: HOLLAND COLOUR: GRAPHITE FINISH: BUSH HAMMERED SURFACE: TEXTURED AREA ON SITE: 144m2 (APPROXIMATE)