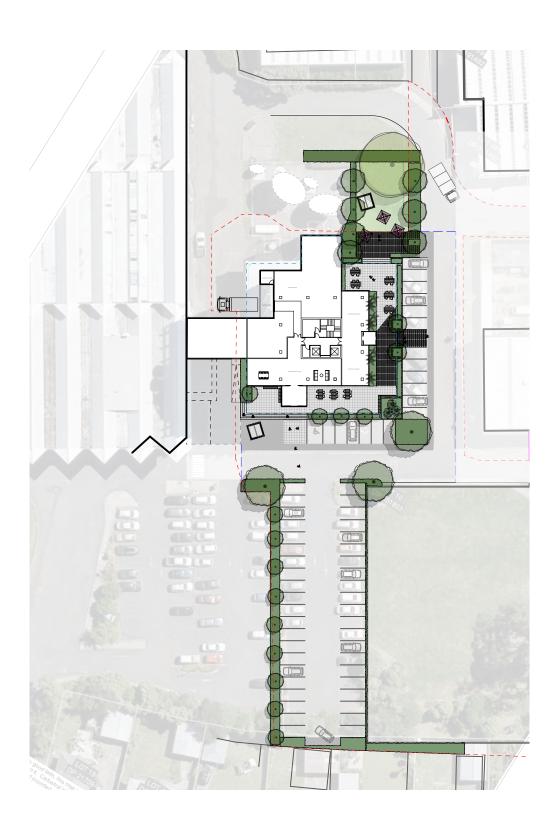

18.11.20
STAGE:

RESOURCE CONSENT

AVAL-DRG-LA-101 AVAL-DRG-LA-102 AVAL-DRG-LA-103 AVAL-DRG-LA-104 LANDSCAPE CONCEPT PLAN LANDSCAPE HARDSCAPE PLAN LANDSCAPE CARPARKING PLAN LANDSCAPE PLANTING PLAN

 $\odot$ Existing Trees to be retained where possible 0 Proposed Feature Trees (8) Proposed Specimen Shrubs Planting / Garden Beds (See Planting Plan) Lawn

Concrete / Feature Paving

Concrete / Asphalt for Carparking (See Hardscapes Plan)

Boundary / Scope Line of Project

**Existing Building Overhang** 

## LANDSCAPE CONCEPT PLAN

#### **AVALON TOWER**

DRAWING STATUS

REVISION 1.0 [18.11.20]

 $(\mathsf{A})$ 

RESOURCE CONSENT

| STAGE<br>CONCEPT DESIGN | DRAWN<br>ANNE WILKINS (BLA) |
|-------------------------|-----------------------------|
| SCALE<br>1:300 @ A3     | DATE<br>18.11.20            |
| JOB NO.                 | DWG NO.                     |

Existing Building Overhang