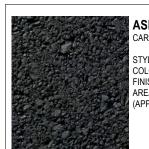

# ASPHALT CARPARKING AREAS

STYLE: STANDARD COLOUR: MIX APPLICATION FINISH: SURFACE AREA ON SITE: 2000m2 (APPROXIMATE)