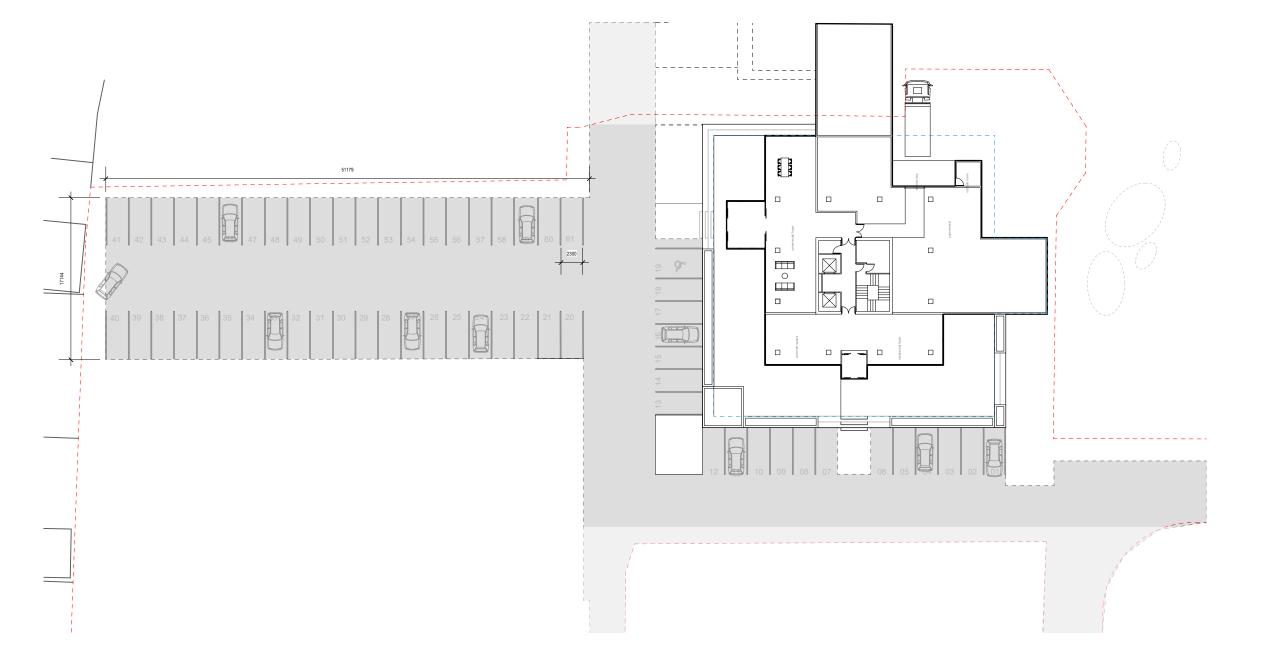

## LANDSCAPE CONCEPT PLAN

18.11.20
STAGE:

RESOURCE CONSENT

AVAL-DRG-LA-101 AVAL-DRG-LA-102 AVAL-DRG-LA-103 AVAL-DRG-LA-104 LANDSCAPE CONCEPT PLAN LANDSCAPE HARDSCAPE PLAN LANDSCAPE CARPARKING PLAN LANDSCAPE PLANTING PLAN

 $\odot$ Existing Trees to be retained where possible 0 Proposed Feature Trees (8) Proposed Specimen Shrubs Planting / Garden Beds (See Planting Plan) Lawn

Concrete / Feature Paving

Concrete / Asphalt for Carparking (See Hardscapes Plan)

Boundary / Scope Line of Project

**Existing Building Overhang** 

Existing Building Overhang

Carparking (61x Total Carparks)

Carpark Lines

Boundary

Existing Building Overhang