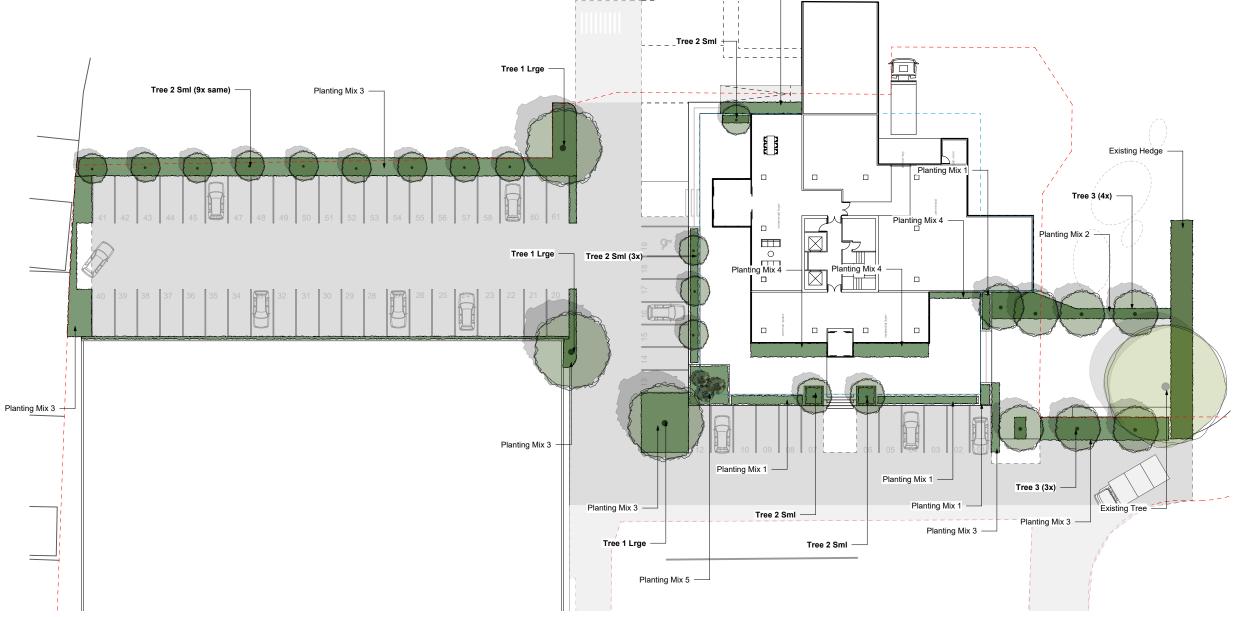

### LANDSCAPE PLANTING PLAN

Existing Trees to be retained where possible  $\odot$ Proposed Feature Trees

Proposed Specimen Shrubs Planting / Garden Beds

Planter Box Species

Boundary / Scope Line of Project

Existing Building Overhang

Planting Mix 3

## PLANTING PALETTE | EXAMPLE SPECIES

TREE 1 LRGE SPREAD / CANOPY

**SPECIES** - Linden tree Variegated Elm

TREE 2 SML UPRIGHT FORM

SPECIES - Pyrus calleryana (image) - Acer spp. - Olive tree

TREE 3 **EVERGREEN** 

**SPECIES** - Magnolia Little Gem Kowhai spp.

## **PLANTING MIX 1**

PLANTER BOXES SPECIES MIX:

- Muelenbeckia spp.
- Choisya ternata - Libertia spp.
  - Corokia spp. - Grisilinia littoralis

# **PLANTING MIX 3**

BELOW 1000MM HIGH SPECIES MIX:

- Phormium sml (Chocolate) - Hebe odora

**PLANTING MIX 2** 

1000MM - 2000MM HIGH

- Escallonia spp Hedge

- Pittosporum spp.

- Grisilinia littoralis

SPECIES MIX:

- Libertia spp.

## PLANTING MIX 4

GREEN WALL / FERNERY SPECIES MIX:

- Jasmine climber
- Blechnum discolour
- Phormium Emerald Green

## PLANTING MIX 5

1000MM - 2000MM HIGH SPECIES MIX:

- Libertia spp.
- Hebe odora
- Arthropodium cirratum