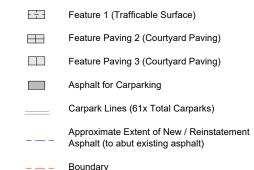

Carparking (61x Total Carparks)

Carpark Lines

Boundary

Existing Building Overhang