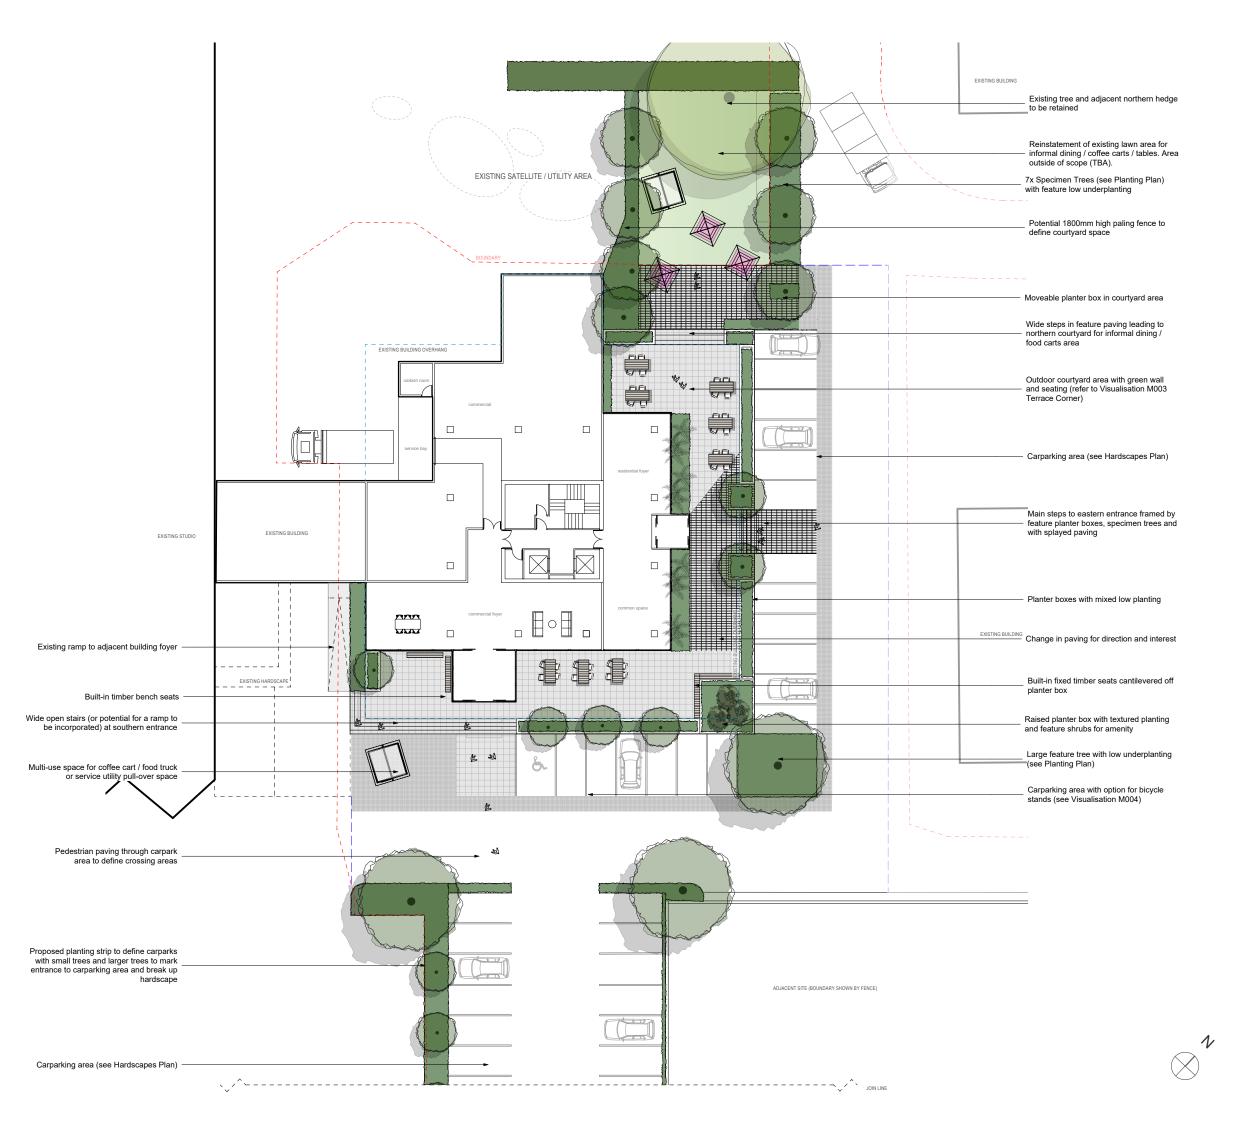

## LANDSCAPE CONCEPT PLAN

18.11.20
STAGE:

RESOURCE CONSENT

AVAL-DRG-LA-101 AVAL-DRG-LA-102 AVAL-DRG-LA-103 AVAL-DRG-LA-104 LANDSCAPE CONCEPT PLAN LANDSCAPE HARDSCAPE PLAN LANDSCAPE CARPARKING PLAN LANDSCAPE PLANTING PLAN

 $\odot$ Existing Trees to be retained where possible 0 Proposed Feature Trees (8) Proposed Specimen Shrubs Planting / Garden Beds (See Planting Plan) Lawn

Concrete / Feature Paving

Concrete / Asphalt for Carparking (See Hardscapes Plan)

Boundary / Scope Line of Project

**Existing Building Overhang** 

Existing Building Overhang