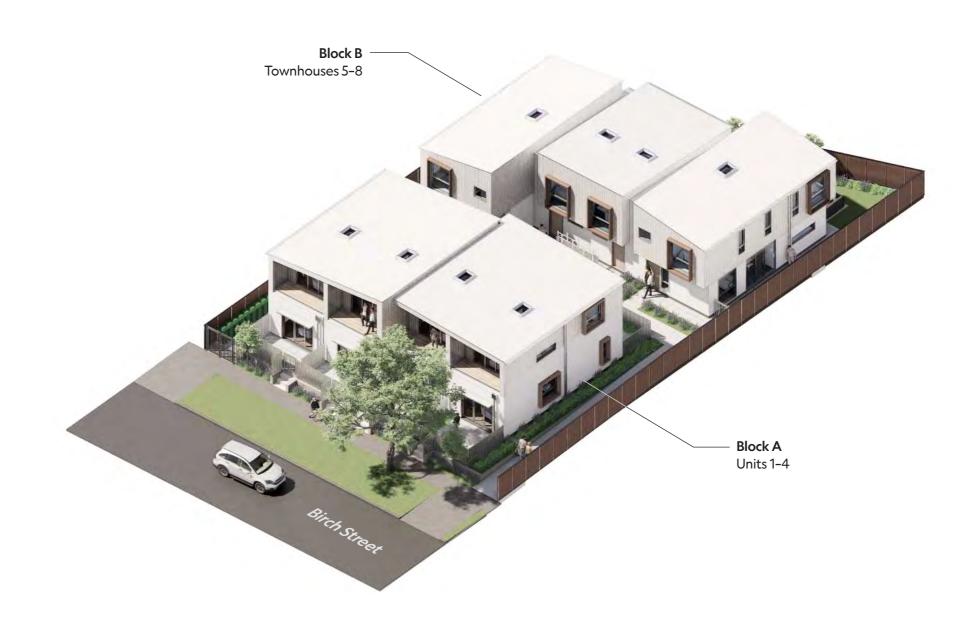

----|----------|---------------|
| 1A | 1    | 1     | No       | 71       |               |
| 1B | 1    | 1     | No       |          |               |
| 2A | 1    | 1     | No       | /.0      |               |
| 2B | 1    | 1     | No       | 68       |               |
| 3A | 1    | 1     | No       | 71       |               |
| 3B | 1    | 1     | No       | 71       |               |
| 4A | 1    | 1     | No       | 77       |               |
| 4B | 1    | 1     | No       |          |               |
| 5  | 3    | 1     | Yes      | 99       |               |
| 6  | 2    | 1     | Yes      | 54       |               |
| 7  | 2    | 1     | Yes      | 61       |               |
| 8  | 3    | 1     | Yes      | 111      |               |



Birch Street

# **Indicative Aerial View**



### Floorplans – Block A





Lower Level Upper Level

#### Elevations — Block A



North







South

# Floorplans – Block B



# Floorplans – Block B



#### Elevations — Block B





South



**Luke Johnson** 

Licensed Real Estate Salesperson

027 6644 710 luke@redcoats.co.nz