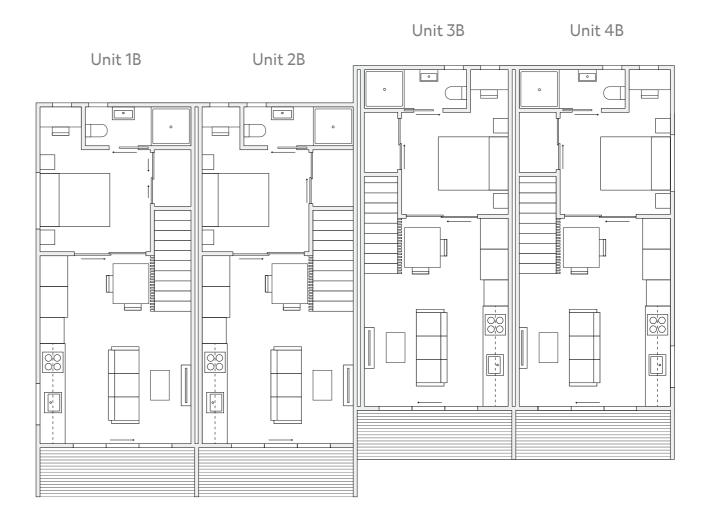

-|
| 1A | 1    | 1     | No       | 71       |               |
| 1B | 1    | 1     | No       |          |               |
| 2A | 1    | 1     | No       | /.0      |               |
| 2B | 1    | 1     | No       | 68       |               |
| 3A | 1    | 1     | No       | 71       |               |
| 3B | 1    | 1     | No       | 71       |               |
| 4A | 1    | 1     | No       | 77       |               |
| 4B | 1    | 1     | No       |          |               |
| 5  | 3    | 1     | Yes      | 99       |               |
| 6  | 2    | 1     | Yes      | 54       |               |
| 7  | 2    | 1     | Yes      | 61       |               |
| 8  | 3    | 1     | Yes      | 111      |               |



Birch Street

# **Indicative Aerial View**



### Floorplans – Block A





Lower Level Upper Level

#### Elevations — Block A



North







South

# Floorplans – Block B



# Floorplans – Block B



#### Elevations — Block B





South



**Luke Johnson** 

Licensed Real Estate Salesperson

027 6644 710 luke@redcoats.co.nz