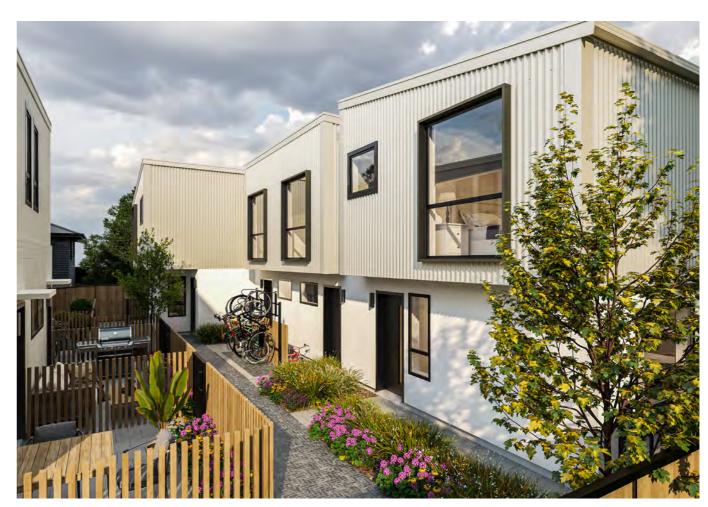

Block B Backyard

Block A Backyard

Block A Bathroom

Block B Kitchen

Block A Living Area

#### Inside

Every townhouse we build has been thoughtfully designed to maximise natural light, privacy and use of space.

As you step inside it's what you won't see that makes the biggest difference, like the cozy feeling you get from the above-code insulation, double glazed windows, and the sound separation created by the intertenancy wall system.