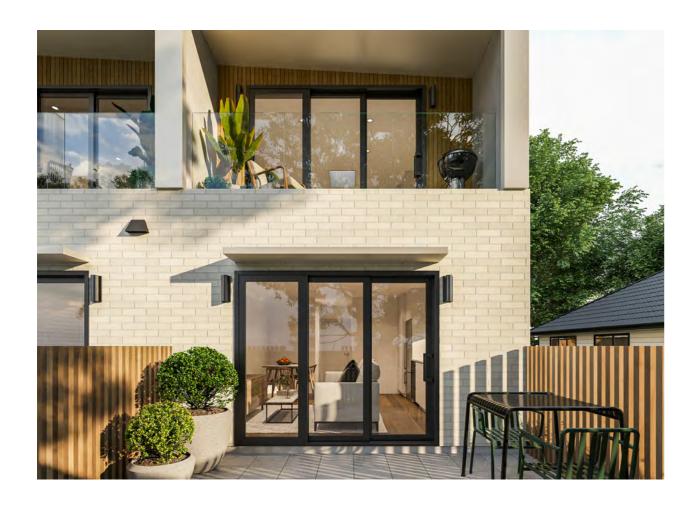

Block B Backyard

Block A Backyard

Block A Bathroom

Block B Kitchen

Block A Living Area

#### Inside

Every townhouse we build has been thoughtfully designed to maximise natural light, privacy and use of space.

As you step inside it's what you won't see that makes the biggest difference, like the cozy feeling you get from the above-code insulation, double glazed windows, and the sound separation created by the intertenancy wall system.