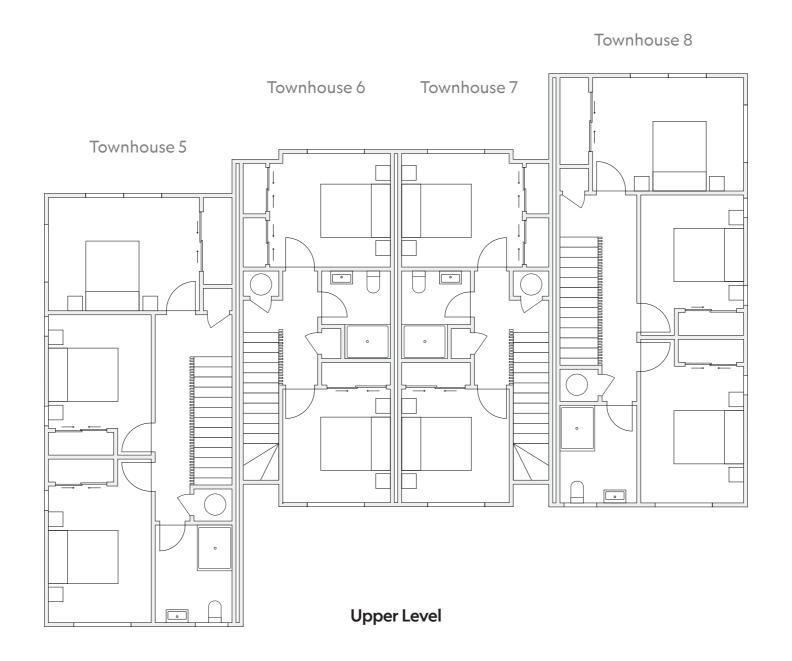

### Floorplans – Block A

Lower Level Upper Level

#### Site Plan

| TH | Beds | Baths | Guest WC | Lot (m²) | Interior (m²) |
|----|------|-------|----------|----------|---------------|
| 1A | 1    | 1     | No       | 71       |               |
| 1B | 1    | 1     | No       |          |               |
| 2A | 1    | 1     | No       | /.0      |               |
| 2B | 1    | 1     | No       | 68       |               |
| 3A | 1    | 1     | No       | 71       |               |
| 3B | 1    | 1     | No       | 71       |               |
| 4A | 1    | 1     | No       | 77       |               |
| 4B | 1    | 1     | No       |          |               |
| 5  | 3    | 1     | Yes      | 99       |               |
| 6  | 2    | 1     | Yes      | 54       |               |
| 7  | 2    | 1     | Yes      | 61       |               |
| 8  | 3    | 1     | Yes      | 111      |               |