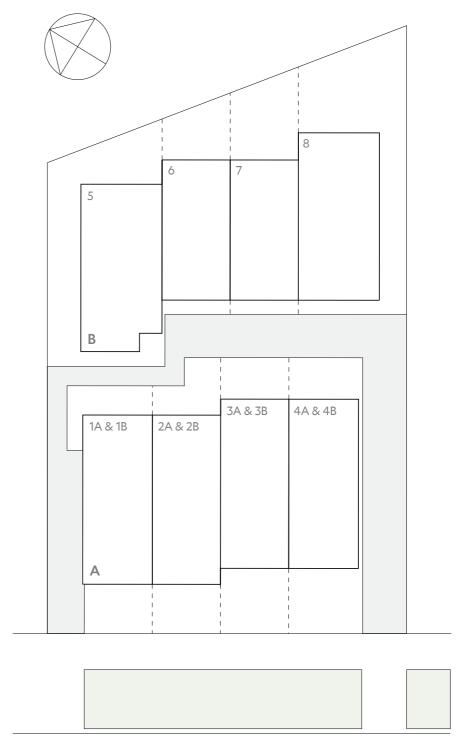

#### Site Plan

| TH | Beds | Baths | Guest WC | Lot (m²) | Interior (m²) |
|----|------|-------|----------|----------|---------------|
| 1A | 1    | 1     | No       | 71       |               |
| 1B | 1    | 1     | No       |          |               |
| 2A | 1    | 1     | No       | /.0      |               |
| 2B | 1    | 1     | No       | 68       |               |
| 3A | 1    | 1     | No       | 71       |               |
| 3B | 1    | 1     | No       | 71       |               |
| 4A | 1    | 1     | No       | 77       |               |
| 4B | 1    | 1     | No       |          |               |
| 5  | 3    | 1     | Yes      | 99       |               |
| 6  | 2    | 1     | Yes      | 54       |               |
| 7  | 2    | 1     | Yes      | 61       |               |
| 8  | 3    | 1     | Yes      | 111      |               |

Birch Street