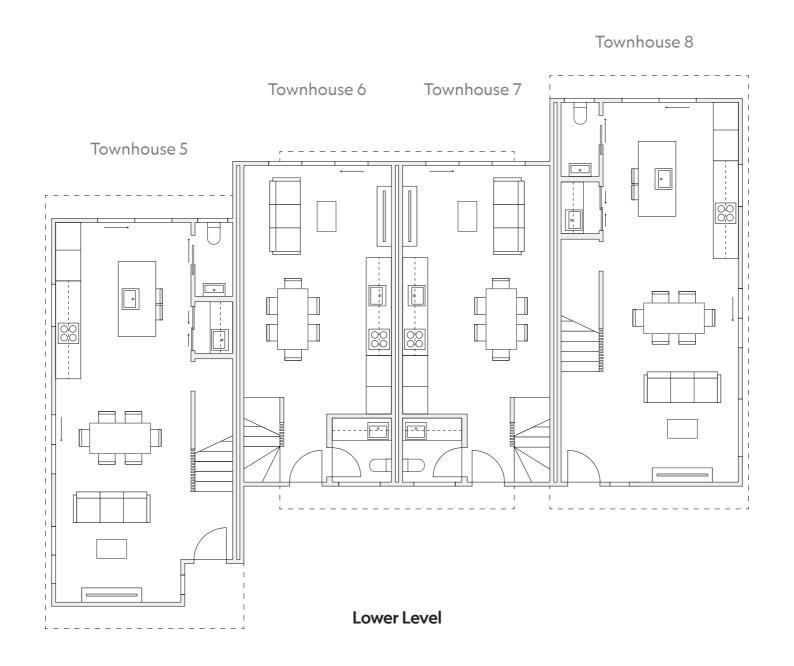

### Floorplans – Block A

Lower Level Upper Level

#### Site Plan

| TH | Beds | Baths | Guest WC | Lot (m²) | Interior (m²) |
|----|------|-------|----------|----------|---------------|
| 1A | 1    | 1     | No       | 71       |               |
| 1B | 1    | 1     | No       |          |               |
| 2A | 1    | 1     | No       | /.0      |               |
| 2B | 1    | 1     | No       | 68       |               |
| 3A | 1    | 1     | No       | 71       |               |
| 3B | 1    | 1     | No       | 71       |               |
| 4A | 1    | 1     | No       | 77       |               |
| 4B | 1    | 1     | No       |          |               |
| 5  | 3    | 1     | Yes      | 99       |               |
| 6  | 2    | 1     | Yes      | 54       |               |
| 7  | 2    | 1     | Yes      | 61       |               |
| 8  | 3    | 1     | Yes      | 111      |               |