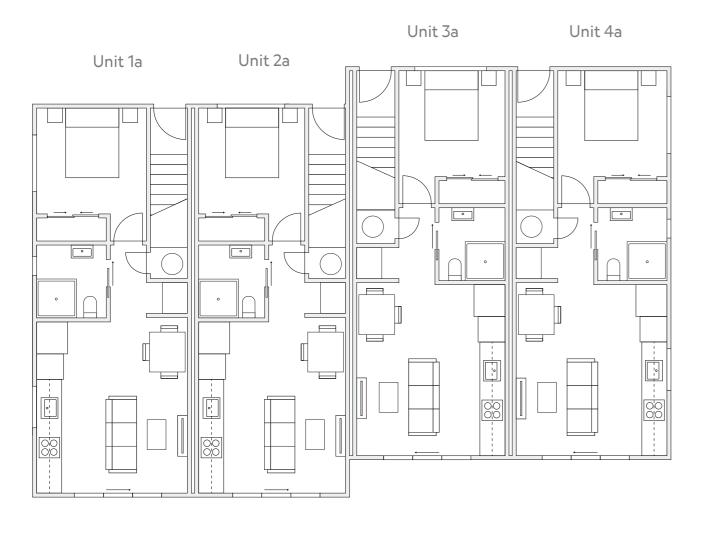

---|
| 1A | 1    | 1     | No       | 71       |               |
| 1B | 1    | 1     | No       |          |               |
| 2A | 1    | 1     | No       | /.0      |               |
| 2B | 1    | 1     | No       | 68       |               |
| 3A | 1    | 1     | No       | 71       |               |
| 3B | 1    | 1     | No       | 71       |               |
| 4A | 1    | 1     | No       | 77       |               |
| 4B | 1    | 1     | No       |          |               |
| 5  | 3    | 1     | Yes      | 99       |               |
| 6  | 2    | 1     | Yes      | 54       |               |
| 7  | 2    | 1     | Yes      | 61       |               |
| 8  | 3    | 1     | Yes      | 111      |               |



Birch Street

# **Indicative Aerial View**



### Floorplans – Block A





Lower Level Upper Level

#### Elevations — Block A



North







South

# Floorplans – Block B



# Floorplans – Block B



#### Elevations — Block B





South



**Luke Johnson** 

Licensed Real Estate Salesperson

027 6644 710 luke@redcoats.co.nz