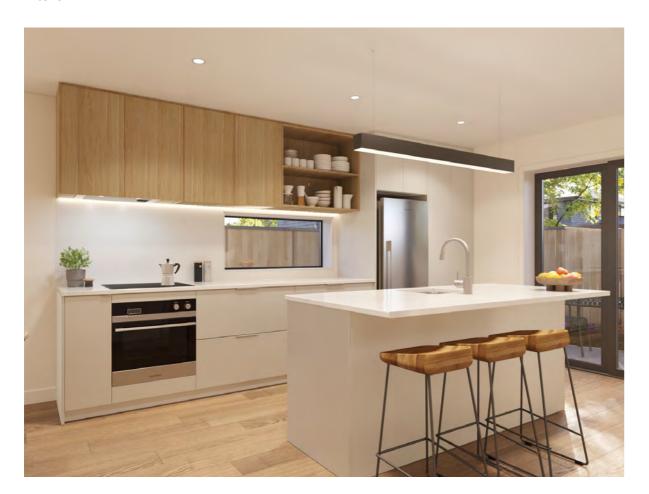

Block B Backyard

Block A Backyard

Block A Bathroom

Block B Kitchen

Block A Living Area

#### Inside

Every townhouse we build has been thoughtfully designed to maximise natural light, privacy and use of space.

As you step inside it's what you won't see that makes the biggest difference, like the cozy feeling you get from the above-code insulation, double glazed windows, and the sound separation created by the intertenancy wall system.

All the materials, fittings and appliances are from reputable suppliers to give you peace of mind and provide a robust home that will stand the test of time.