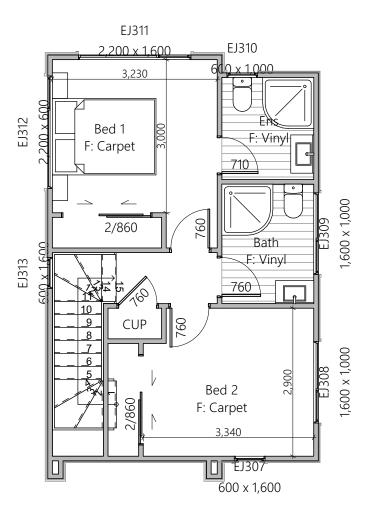

7 • DETAILED PLANS DOCUMENT

Level 1 Floor Plan

Smoke detector Extractor fan

8 • DETAILED PLANS DOCUMENT

Electrical Plan

9 • DETAILED PLANS DOCUMENT

Landscape Plan

|                                        | Product                                             | Colour/Finish                     |
|----------------------------------------|-----------------------------------------------------|-----------------------------------|
| EXTERIOR                               |                                                     |                                   |
| Roof                                   | Colorsteel Corrugated                               | Ebony                             |
| Fascia/Barge Boards                    | Timber, painted                                     | Wattyl Enclose Quarter            |
| Spouting                               | Colorsteel                                          | Ebony                             |
| Downpipes                              | Colorsteel OR Marley PVC Colour (if retention tank) | Ebony<br>OR Black                 |
| Retention Tank (if required)           | Thintanks                                           | Dark Grey                         |
| Soffits                                | Painted                                             | Wattyl Enclose Quarter            |
| Cladding 1                             | Linea weatherboard, painted                         | Wattyl Rock Grey                  |
| Cladding 2                             | Stria (horizontal) cladding, painted                | Wattyl Enclose Quarter            |
| Concrete Letterbox                     | Painted                                             | Wattyl Rock Grey                  |
| Garage Door                            | Nil                                                 |                                   |
| Garage Door Reveal                     | Nil                                                 |                                   |
| Aluminium Joinery (with clear glass)   | Powdercoated                                        | Matt Black/Ebony                  |
| Front Door                             | Vertical Groove                                     | Black                             |
| Front Door Handle                      | Residential Lever Hardware                          | Powdercoat finish matched to door |
| (Residential Hardware to all aluminium | n joinery is colour matched to joinery)             |                                   |