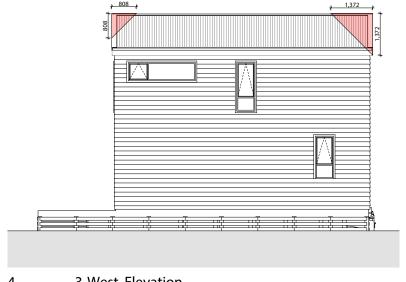

2 • DETAILED PLANS DOCUMENT

Exterior Render

3 • DETAILED PLANS DOCUMENT

Interior Render

4 • DETAILED PLANS DOCUMENT

Site Plan

3 East Elevation

3 West Elevation

5 • DETAILED PLANS DOCUMENT **Elevations** 

Proposed Lower Area = 39.25m<sup>2</sup> Proposed Upper Area = 41.68m<sup>2</sup> Proposed Floor Area = 80.93m<sup>2</sup>

Proposed Lower Area = 39.25m<sup>2</sup> Proposed Upper Area = 41.68m<sup>2</sup> Proposed Floor Area = 80.93m<sup>2</sup>