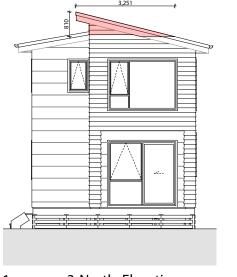

5 • DETAILED PLANS DOCUMENT **Elevations** 

Proposed Lower Area = 39.25m<sup>2</sup> Proposed Upper Area = 41.68m<sup>2</sup> Proposed Floor Area = 80.93m<sup>2</sup>

Proposed Lower Area = 39.25m<sup>2</sup> Proposed Upper Area = 41.68m<sup>2</sup> Proposed Floor Area = 80.93m<sup>2</sup>