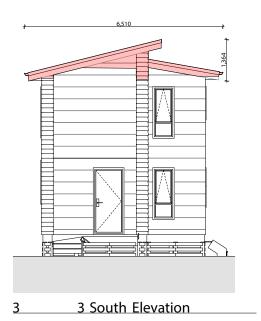

5 • DETAILED PLANS DOCUMENT **Elevations** 

Proposed Lower Area = 39.25m<sup>2</sup> Proposed Upper Area = 41.68m<sup>2</sup> Proposed Floor Area = 80.93m<sup>2</sup>

Proposed Lower Area = 39.25m<sup>2</sup> Proposed Upper Area = 41.68m<sup>2</sup> Proposed Floor Area = 80.93m<sup>2</sup>