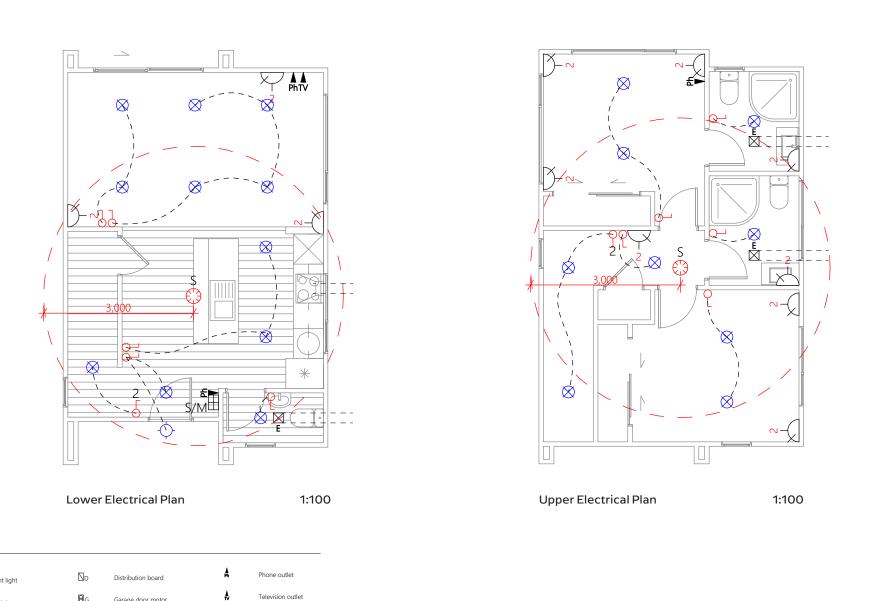

7 • DETAILED PLANS DOCUMENT

Level 1 Floor Plan

Smoke detector Extractor fan

8 • DETAILED PLANS DOCUMENT

Electrical Plan

9 • DETAILED PLANS DOCUMENT

Landscape Plan

|                                        | Product                                             | Colour/Finish                     |
|----------------------------------------|-----------------------------------------------------|-----------------------------------|
| EXTERIOR                               |                                                     |                                   |
| Roof                                   | Colorsteel Corrugated                               | Ebony                             |
| Fascia/Barge Boards                    | Timber, painted                                     | Wattyl Enclose Quarter            |
| Spouting                               | Colorsteel                                          | Ebony                             |
| Downpipes                              | Colorsteel OR Marley PVC Colour (if retention tank) | Ebony<br>OR Black                 |
| Retention Tank (if required)           | Thintanks                                           | Dark Grey                         |
| Soffits                                | Painted                                             | Wattyl Enclose Quarter            |
| Cladding 1                             | Linea weatherboard, painted                         | Wattyl Rock Grey                  |
| Cladding 2                             | Stria (horizontal) cladding, painted                | Wattyl Enclose Quarter            |
| Concrete Letterbox                     | Painted                                             | Wattyl Rock Grey                  |
| Garage Door                            | Nil                                                 |                                   |
| Garage Door Reveal                     | Nil                                                 |                                   |
| Aluminium Joinery (with clear glass)   | Powdercoated                                        | Matt Black/Ebony                  |
| Front Door                             | Vertical Groove                                     | Black                             |
| Front Door Handle                      | Residential Lever Hardware                          | Powdercoat finish matched to door |
| (Residential Hardware to all aluminium | n joinery is colour matched to joinery)             |                                   |