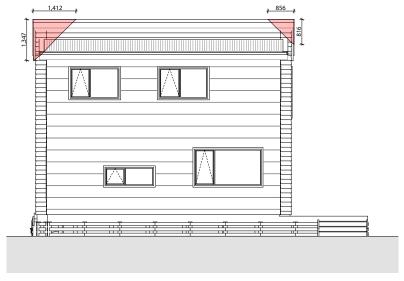

2 • DETAILED PLANS DOCUMENT

Exterior Render

3 • DETAILED PLANS DOCUMENT

Interior Render

4 • DETAILED PLANS DOCUMENT

Site Plan

3 East Elevation

3 West Elevation

5 • DETAILED PLANS DOCUMENT **Elevations** 

Proposed Lower Area = 39.25m<sup>2</sup> Proposed Upper Area = 41.68m<sup>2</sup> Proposed Floor Area = 80.93m<sup>2</sup>

Proposed Lower Area = 39.25m<sup>2</sup> Proposed Upper Area = 41.68m<sup>2</sup> Proposed Floor Area = 80.93m<sup>2</sup>