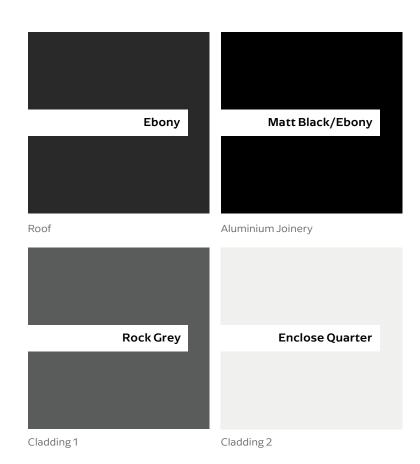

7 • DETAILED PLANS DOCUMENT

Level 1 Floor Plan

Smoke detector Extractor fan

8 • DETAILED PLANS DOCUMENT

Electrical Plan

9 • DETAILED PLANS DOCUMENT

Landscape Plan

|                                        | Product                                             | Colour/Finish                     |
|----------------------------------------|-----------------------------------------------------|-----------------------------------|
| EXTERIOR                               |                                                     |                                   |
| Roof                                   | Colorsteel Corrugated                               | Ebony                             |
| Fascia/Barge Boards                    | Timber, painted                                     | Wattyl Enclose Quarter            |
| Spouting                               | Colorsteel                                          | Ebony                             |
| Downpipes                              | Colorsteel OR Marley PVC Colour (if retention tank) | Ebony<br>OR Black                 |
| Retention Tank (if required)           | Thintanks                                           | Dark Grey                         |
| Soffits                                | Painted                                             | Wattyl Enclose Quarter            |
| Cladding 1                             | Linea weatherboard, painted                         | Wattyl Rock Grey                  |
| Cladding 2                             | Stria (horizontal) cladding, painted                | Wattyl Enclose Quarter            |
| Concrete Letterbox                     | Painted                                             | Wattyl Rock Grey                  |
| Garage Door                            | Nil                                                 |                                   |
| Garage Door Reveal                     | Nil                                                 |                                   |
| Aluminium Joinery (with clear glass)   | Powdercoated                                        | Matt Black/Ebony                  |
| Front Door                             | Vertical Groove                                     | Black                             |
| Front Door Handle                      | Residential Lever Hardware                          | Powdercoat finish matched to door |
| (Residential Hardware to all aluminium | n joinery is colour matched to joinery)             |                                   |