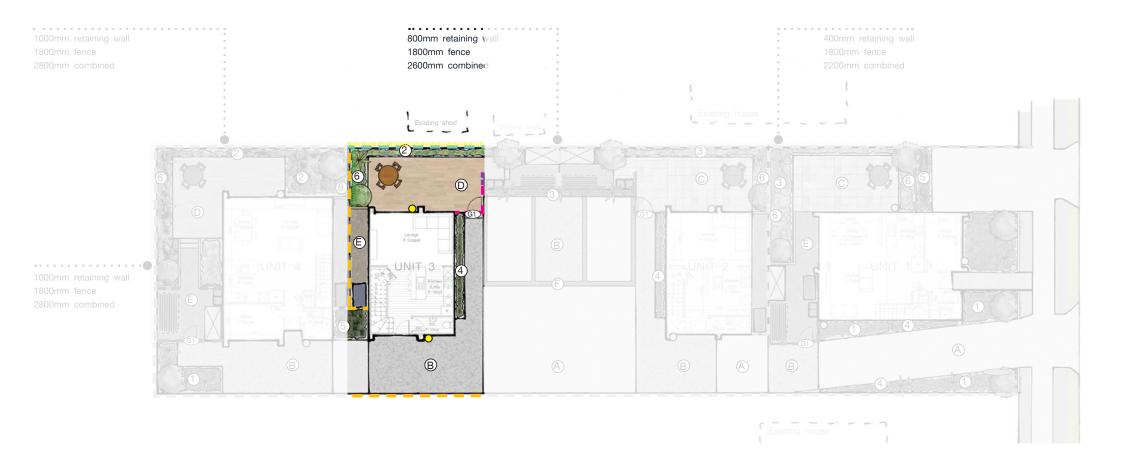

7 • DETAILED PLANS DOCUMENT

Level 1 Floor Plan

Smoke detector Extractor fan

8 • DETAILED PLANS DOCUMENT

Electrical Plan

9 • DETAILED PLANS DOCUMENT

Landscape Plan

|                                        | Product                                             | Colour/Finish                     |
|----------------------------------------|-----------------------------------------------------|-----------------------------------|
| EXTERIOR                               |                                                     |                                   |
| Roof                                   | Colorsteel Corrugated                               | Ebony                             |
| Fascia/Barge Boards                    | Timber, painted                                     | Wattyl Enclose Quarter            |
| Spouting                               | Colorsteel                                          | Ebony                             |
| Downpipes                              | Colorsteel OR Marley PVC Colour (if retention tank) | Ebony<br>OR Black                 |
| Retention Tank (if required)           | Thintanks                                           | Dark Grey                         |
| Soffits                                | Painted                                             | Wattyl Enclose Quarter            |
| Cladding 1                             | Linea weatherboard, painted                         | Wattyl Rock Grey                  |
| Cladding 2                             | Stria (horizontal) cladding, painted                | Wattyl Enclose Quarter            |
| Concrete Letterbox                     | Painted                                             | Wattyl Rock Grey                  |
| Garage Door                            | Nil                                                 |                                   |
| Garage Door Reveal                     | Nil                                                 |                                   |
| Aluminium Joinery (with clear glass)   | Powdercoated                                        | Matt Black/Ebony                  |
| Front Door                             | Vertical Groove                                     | Black                             |
| Front Door Handle                      | Residential Lever Hardware                          | Powdercoat finish matched to door |
| (Residential Hardware to all aluminium | n joinery is colour matched to joinery)             |                                   |