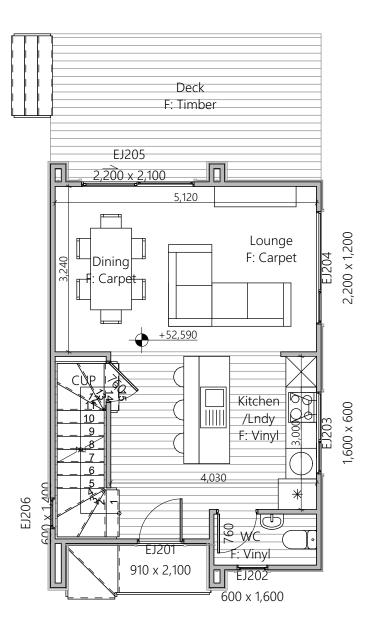

Proposed Lower Area = 39.25m<sup>2</sup> Proposed Upper Area = 41.68m<sup>2</sup> Proposed Floor Area = 80.93m<sup>2</sup>

Proposed Lower Area = 39.25m<sup>2</sup> Proposed Upper Area = 41.68m<sup>2</sup> Proposed Floor Area = 80.93m<sup>2</sup>

7 • DETAILED PLANS DOCUMENT

Level 1 Floor Plan

8 • DETAILED PLANS DOCUMENT

Electrical Plan

9 • DETAILED PLANS DOCUMENT

Landscape Plan

|                                      | Product                                             | Colour/Finish                     |
|--------------------------------------|-----------------------------------------------------|-----------------------------------|
| EXTERIOR                             |                                                     |                                   |
| Roof                                 | Colorsteel Corrugated                               | Ebony                             |
| Fascia/Barge Boards                  | Timber, painted                                     | Wattyl Enclose Quarter            |
| Spouting                             | Colorsteel                                          | Ebony                             |
| Downpipes                            | Colorsteel OR Marley PVC Colour (if retention tank) | Ebony<br>OR Black                 |
| Retention Tank (if required)         | Thintanks                                           | Light Grey                        |
| Soffits                              | Painted                                             | Wattyl Enclose Quarter            |
| Cladding 1                           | Linea weatherboard, painted                         | Wattyl Metamorphic Double         |
| Cladding 2                           | Stria (horizontal) cladding, painted                | Wattyl Enclose Quarter            |
| Concrete Letterbox                   | Painted                                             | Wattyl Metamorphic Double         |
| Garage Door                          | Nil                                                 |                                   |
| Garage Door Reveal                   | Nil                                                 |                                   |
| Aluminium Joinery (with clear glass) | Powdercoated                                        | Matt Black/Ebony                  |
| Front Door                           | Vertical Groove                                     | Black                             |
| Front Door Handle                    | Residential Lever Hardware                          | Powdercoat finish matched to door |