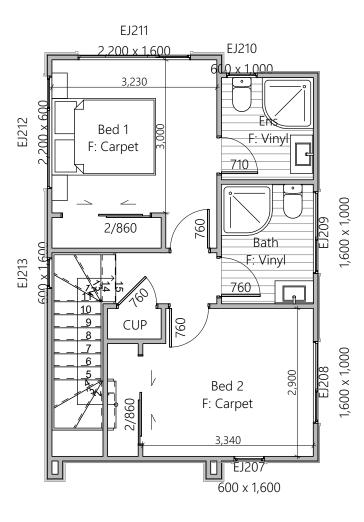

Proposed Lower Area = 39.25m<sup>2</sup> Proposed Upper Area = 41.68m<sup>2</sup> Proposed Floor Area = 80.93m<sup>2</sup>

Proposed Lower Area = 39.25m<sup>2</sup> Proposed Upper Area = 41.68m<sup>2</sup> Proposed Floor Area = 80.93m<sup>2</sup>