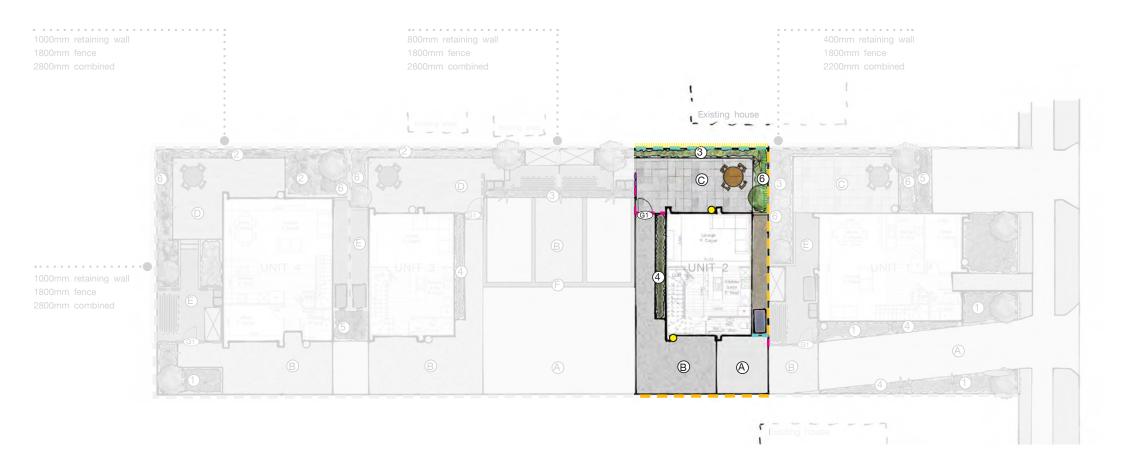

2 • DETAILED PLANS DOCUMENT

Exterior Render



3 • DETAILED PLANS DOCUMENT

Interior Render



4 • DETAILED PLANS DOCUMENT

Site Plan









5 • DETAILED PLANS DOCUMENT

Elevations



Proposed Lower Area = 39.25m<sup>2</sup> Proposed Upper Area = 41.68m<sup>2</sup> Proposed Floor Area = 80.93m<sup>2</sup>

Proposed Lower Area = 39.25m<sup>2</sup> Proposed Upper Area = 41.68m<sup>2</sup> Proposed Floor Area = 80.93m<sup>2</sup>



7 • DETAILED PLANS DOCUMENT

Level 1 Floor Plan





8 • DETAILED PLANS DOCUMENT

Electrical Plan



9 • DETAILED PLANS DOCUMENT

Landscape Plan

|                                      | Product                                             | Colour/Finish                     |
|--------------------------------------|-----------------------------------------------------|-----------------------------------|
| EXTERIOR                             |                                                     |                                   |
| Roof                                 | Colorsteel Corrugated                               | Ebony                             |
| Fascia/Barge Boards                  | Timber, painted                                     | Wattyl Enclose Quarter            |
| Spouting                             | Colorsteel                                          | Ebo