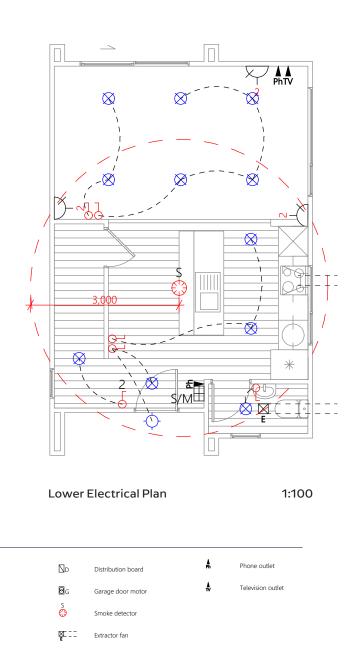

7 • DETAILED PLANS DOCUMENT

Level 1 Floor Plan

8 • DETAILED PLANS DOCUMENT

Electrical Plan

9 • DETAILED PLANS DOCUMENT

Landscape Plan

|                                      | Product                                             | Colour/Finish                     |
|--------------------------------------|-----------------------------------------------------|-----------------------------------|
| EXTERIOR                             |                                                     |                                   |
| Roof                                 | Colorsteel Corrugated                               | Ebony                             |
| Fascia/Barge Boards                  | Timber, painted                                     | Wattyl Enclose Quarter            |
| Spouting                             | Colorsteel                                          | Ebony                             |
| Downpipes                            | Colorsteel OR Marley PVC Colour (if retention tank) | Ebony<br>OR Black                 |
| Retention Tank (if required)         | Thintanks                                           | Light Grey                        |
| Soffits                              | Painted                                             | Wattyl Enclose Quarter            |
| Cladding 1                           | Linea weatherboard, painted                         | Wattyl Metamorphic Double         |
| Cladding 2                           | Stria (horizontal) cladding, painted                | Wattyl Enclose Quarter            |
| Concrete Letterbox                   | Painted                                             | Wattyl Metamorphic Double         |
| Garage Door                          | Nil                                                 |                                   |
| Garage Door Reveal                   | Nil                                                 |                                   |
| Aluminium Joinery (with clear glass) | Powdercoated                                        | Matt Black/Ebony                  |
| Front Door                           | Vertical Groove                                     | Black                             |
| Front Door Handle                    | Residential Lever Hardware                          | Powdercoat finish matched to door |