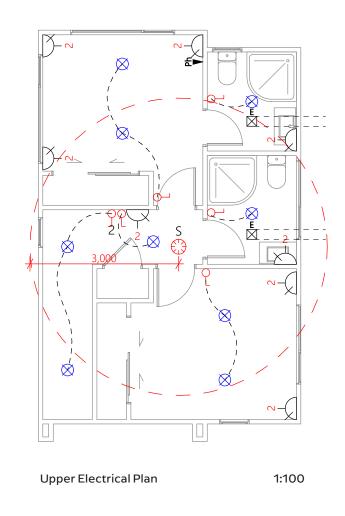

7 • DETAILED PLANS DOCUMENT

Level 1 Floor Plan

8 • DETAILED PLANS DOCUMENT

Electrical Plan

9 • DETAILED PLANS DOCUMENT

Landscape Plan

|                                      | Product                                             | Colour/Finish                     |
|--------------------------------------|-----------------------------------------------------|-----------------------------------|
| EXTERIOR                             |                                                     |                                   |
| Roof                                 | Colorsteel Corrugated                               | Ebony                             |
| Fascia/Barge Boards                  | Timber, painted                                     | Wattyl Enclose Quarter            |
| Spouting                             | Colorsteel                                          | Ebony                             |
| Downpipes                            | Colorsteel OR Marley PVC Colour (if retention tank) | Ebony<br>OR Black                 |
| Retention Tank (if required)         | Thintanks                                           | Light Grey                        |
| Soffits                              | Painted                                             | Wattyl Enclose Quarter            |
| Cladding 1                           | Linea weatherboard, painted                         | Wattyl Metamorphic Double         |
| Cladding 2                           | Stria (horizontal) cladding, painted                | Wattyl Enclose Quarter            |
| Concrete Letterbox                   | Painted                                             | Wattyl Metamorphic Double         |
| Garage Door                          | Nil                                                 |                                   |
| Garage Door Reveal                   | Nil                                                 |                                   |
| Aluminium Joinery (with clear glass) | Powdercoated                                        | Matt Black/Ebony                  |
| Front Door                           | Vertical Groove                                     | Black                             |
| Front Door Handle                    | Residential Lever Hardware                          | Powdercoat finish matched to door |