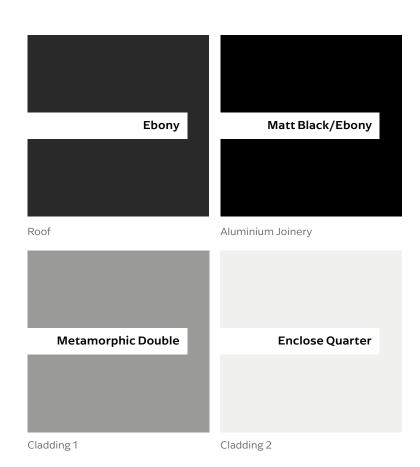

7 • DETAILED PLANS DOCUMENT

Level 1 Floor Plan

8 • DETAILED PLANS DOCUMENT

Electrical Plan

9 • DETAILED PLANS DOCUMENT

Landscape Plan

|                                      | Product                                             | Colour/Finish                     |
|--------------------------------------|-----------------------------------------------------|-----------------------------------|
| EXTERIOR                             |                                                     |                                   |
| Roof                                 | Colorsteel Corrugated                               | Ebony                             |
| Fascia/Barge Boards                  | Timber, painted                                     | Wattyl Enclose Quarter            |
| Spouting                             | Colorsteel                                          | Ebony                             |
| Downpipes                            | Colorsteel OR Marley PVC Colour (if retention tank) | Ebony<br>OR Black                 |
| Retention Tank (if required)         | Thintanks                                           | Light Grey                        |
| Soffits                              | Painted                                             | Wattyl Enclose Quarter            |
| Cladding 1                           | Linea weatherboard, painted                         | Wattyl Metamorphic Double         |
| Cladding 2                           | Stria (horizontal) cladding, painted                | Wattyl Enclose Quarter            |
| Concrete Letterbox                   | Painted                                             | Wattyl Metamorphic Double         |
| Garage Door                          | Nil                                                 |                                   |
| Garage Door Reveal                   | Nil                                                 |                                   |
| Aluminium Joinery (with clear glass) | Powdercoated                                        | Matt Black/Ebony                  |
| Front Door                           | Vertical Groove                                     | Black                             |
| Front Door Handle                    | Residential Lever Hardware                          | Powdercoat finish matched to door |

All colour swatches are indicative only