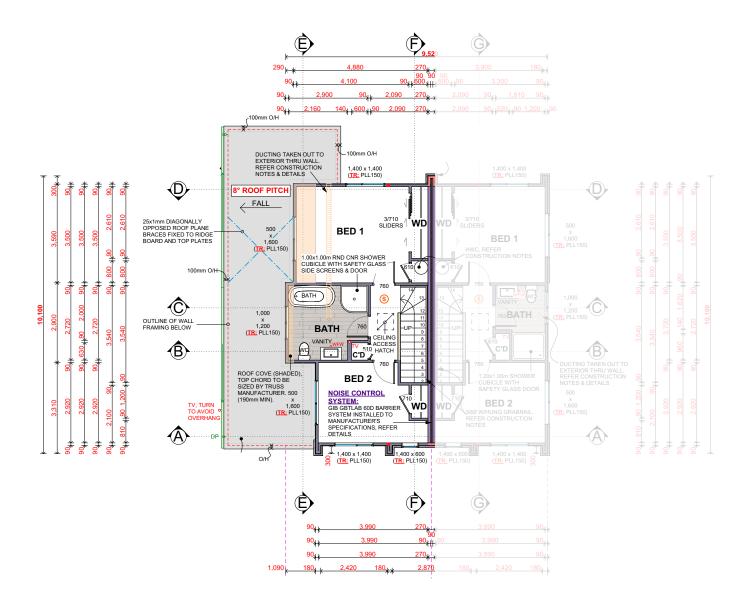

## 7-6 Peel Place

**WAINUIOMATA** 

**Detailed Plans** 

Total Floor Area: 123 sqm

Total Floor Area: 123 sqm

Lower Electrical Plan

Upper Electrical Plan

|                                        | Product                                                                                      | Colour/Finish                                              |
|----------------------------------------|----------------------------------------------------------------------------------------------|------------------------------------------------------------|
| EXTERIOR 7-6 PEEL PL                   |                                                                                              |                                                            |
| Roof                                   | Colorsteel Trapezoidal                                                                       | Flaxpod                                                    |
| Fascia/Barge Boards                    | Colorsteel                                                                                   | Flaxpod                                                    |
| Spouting                               | Colorsteel                                                                                   | Flaxpod                                                    |
| Downpipes                              | Colorsteel OR<br>Marley PVC Colour (if retention tank)                                       | Flaxpod OR<br>Ironsand                                     |
| Retention Tank                         | ThinTanks                                                                                    | Monument                                                   |
| Soffits                                | Painted                                                                                      | Wattyl Enclose Half                                        |
| Cladding 1                             | Linea weatherboard – painted                                                                 | Wattyl True Grit                                           |
| Cladding 2                             | Cedar – stained                                                                              | Wattyl Forestwood<br>Colour: Buckthorn                     |
| Cladding 3                             | Rockcote Integra Panel<br>(painted 2 colours – see render for<br>clarification of locations) | Resene Black White<br>AND<br>Resene Quarter Tapa (feature) |
| Concrete Letterbox                     | Painted                                                                                      | Wattyl True Grit                                           |
| Garage Door                            | Dominator Valero smooth                                                                      | Flaxpod                                                    |
| Garage Door Reveal                     | Timber Painted                                                                               | Wattyl Dolphin Grey                                        |
| Aluminium Joinery (with clear glass)   | Powdercoated                                                                                 | Silver Pearl                                               |
| (Residential Hardware to all aluminium | n joinery is colour matched to joinery)                                                      |                                                            |
| Front Door                             | Vertical Groove                                                                              | Flaxpod                                                    |
| Front Door Handle                      | Residential Lever Hardware                                                                   | Powdercoat finish matched to door                          |