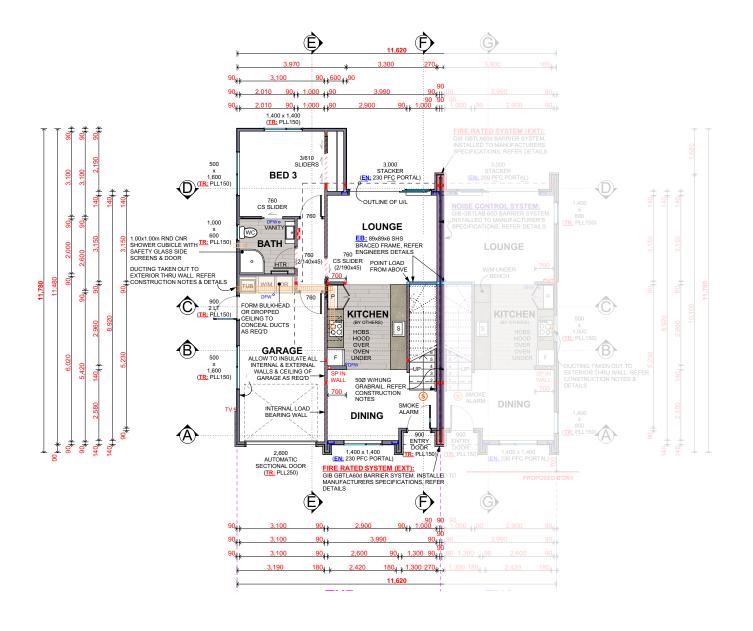

## 7-6 Peel Place

**WAINUIOMATA** 

**Detailed Plans** 

Total Floor Area: 123 sqm

Total Floor Area: 123 sqm

Lower Electrical Plan

Upper Electrical Plan

|                                        | Product                                                                                      | Colour/Finish                                              |
|----------------------------------------|----------------------------------------------------------------------------------------------|------------------------------------------------------------|
| EXTERIOR 7-6 PEEL PL                   |                                                                                              |                                                            |
| Roof                                   | Colorsteel Trapezoidal                                                                       | Flaxpod                                                    |
| Fascia/Barge Boards                    | Colorsteel                                                                                   | Flaxpod                                                    |
| Spouting                               | Colorsteel                                                                                   | Flaxpod                                                    |
| Downpipes                              | Colorsteel OR<br>Marley PVC Colour (if retention tank)                                       | Flaxpod OR<br>Ironsand                                     |
| Retention Tank                         | ThinTanks                                                                                    | Monument                                                   |
| Soffits                                | Painted                                                                                      | Wattyl Enclose Half                                        |
| Cladding 1                             | Linea weatherboard – painted                                                                 | Wattyl True Grit                                           |
| Cladding 2                             | Cedar – stained                                                                              | Wattyl Forestwood<br>Colour: Buckthorn                     |
| Cladding 3                             | Rockcote Integra Panel<br>(painted 2 colours – see render for<br>clarification of locations) | Resene Black White<br>AND<br>Resene Quarter Tapa (feature) |
| Concrete Letterbox                     | Painted                                                                                      | Wattyl True Grit                                           |
| Garage Door                            | Dominator Valero smooth                                                                      | Flaxpod                                                    |
| Garage Door Reveal                     | Timber Painted                                                                               | Wattyl Dolphin Grey                                        |
| Aluminium Joinery (with clear glass)   | Powdercoated                                                                                 | Silver Pearl                                               |
| (Residential Hardware to all aluminium | n joinery is colour matched to joinery)                                                      |                                                            |
| Front Door                             | Vertical Groove                                                                              | Flaxpod                                                    |
| Front Door Handle                      | Residential Lever Hardware                                                                   | Powdercoat finish matched to door                          |