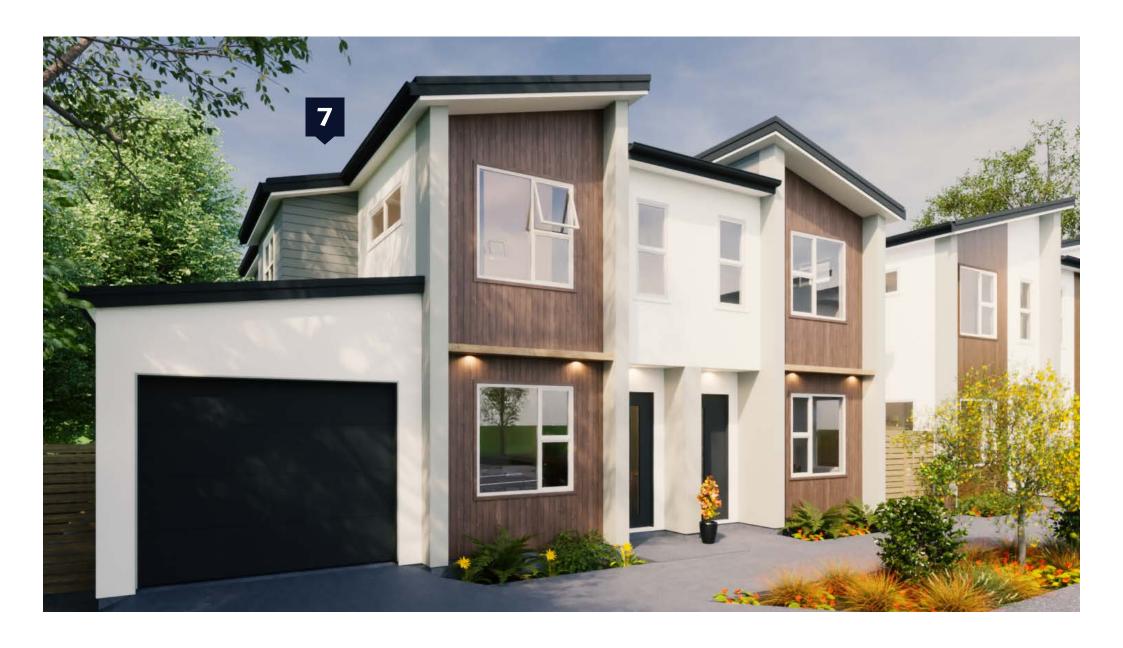

## 7-6 Peel Place

**WAINUIOMATA** 

**Detailed Plans** 

Total Floor Area: 123 sqm

Total Floor Area: 123 sqm

Lower Electrical Plan

Upper Electrical Plan

|                                        | Product                                                                                      | Colour/Finish                                              |
|----------------------------------------|----------------------------------------------------------------------------------------------|------------------------------------------------------------|
| EXTERIOR 7-6 PEEL PL                   |                                                                                              |                                                            |
| Roof                                   | Colorsteel Trapezoidal                                                                       | Flaxpod                                                    |
| Fascia/Barge Boards                    | Colorsteel                                                                                   | Flaxpod                                                    |
| Spouting                               | Colorsteel                                                                                   | Flaxpod                                                    |
| Downpipes                              | Colorsteel OR<br>Marley PVC Colour (if retention tank)                                       | Flaxpod OR<br>Ironsand                                     |
| Retention Tank                         | ThinTanks                                                                                    | Monument                                                   |
| Soffits                                | Painted                                                                                      | Wattyl Enclose Half                                        |
| Cladding 1                             | Linea weatherboard – painted                                                                 | Wattyl True Grit                                           |
| Cladding 2                             | Cedar – stained                                                                              | Wattyl Forestwood<br>Colour: Buckthorn                     |
| Cladding 3                             | Rockcote Integra Panel<br>(painted 2 colours – see render for<br>clarification of locations) | Resene Black White<br>AND<br>Resene Quarter Tapa (feature) |
| Concrete Letterbox                     | Painted                                                                                      | Wattyl True Grit                                           |
| Garage Door                            | Dominator Valero smooth                                                                      | Flaxpod                                                    |
| Garage Door Reveal                     | Timber Painted                                                                               | Wattyl Dolphin Grey                                        |
| Aluminium Joinery (with clear glass)   | Powdercoated                                                                                 | Silver Pearl                                               |
| (Residential Hardware to all aluminium | n joinery is colour matched to joinery)                                                      |                                                            |
| Front Door                             | Vertical Groove                                                                              | Flaxpod                                                    |
| Front Door Handle                      | Residential Lever Hardware                                                                   | Powdercoat finish matched to door                          |