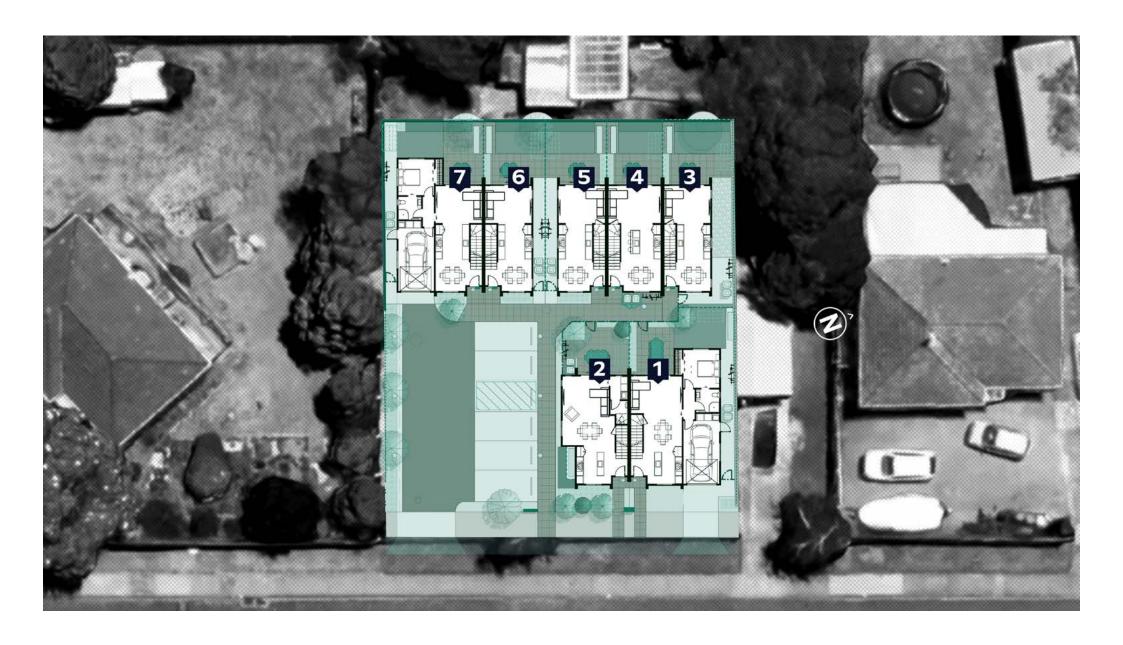

## 7-6 Peel Place

**WAINUIOMATA** 

**Detailed Plans** 

Total Floor Area: 123 sqm

Total Floor Area: 123 sqm

Lower Electrical Plan

Upper Electrical Plan

|                                        | Product                                                                                      | Colour/Finish                                              |
|----------------------------------------|----------------------------------------------------------------------------------------------|------------------------------------------------------------|
| EXTERIOR 7-6 PEEL PL                   |                                                                                              |                                                            |
| Roof                                   | Colorsteel Trapezoidal                                                                       | Flaxpod                                                    |
| Fascia/Barge Boards                    | Colorsteel                                                                                   | Flaxpod                                                    |
| Spouting                               | Colorsteel                                                                                   | Flaxpod                                                    |
| Downpipes                              | Colorsteel OR<br>Marley PVC Colour (if retention tank)                                       | Flaxpod OR<br>Ironsand                                     |
| Retention Tank                         | ThinTanks                                                                                    | Monument                                                   |
| Soffits                                | Painted                                                                                      | Wattyl Enclose Half                                        |
| Cladding 1                             | Linea weatherboard – painted                                                                 | Wattyl True Grit                                           |
| Cladding 2                             | Cedar – stained                                                                              | Wattyl Forestwood<br>Colour: Buckthorn                     |
| Cladding 3                             | Rockcote Integra Panel<br>(painted 2 colours – see render for<br>clarification of locations) | Resene Black White<br>AND<br>Resene Quarter Tapa (feature) |
| Concrete Letterbox                     | Painted                                                                                      | Wattyl True Grit                                           |
| Garage Door                            | Dominator Valero smooth                                                                      | Flaxpod                                                    |
| Garage Door Reveal                     | Timber Painted                                                                               | Wattyl Dolphin Grey                                        |
| Aluminium Joinery (with clear glass)   | Powdercoated                                                                                 | Silver Pearl                                               |
| (Residential Hardware to all aluminium | n joinery is colour matched to joinery)                                                      |                                                            |
| Front Door                             | Vertical Groove                                                                              | Flaxpod                                                    |
| Front Door Handle                      | Residential Lever Hardware                                                                   | Powdercoat finish matched to door                          |