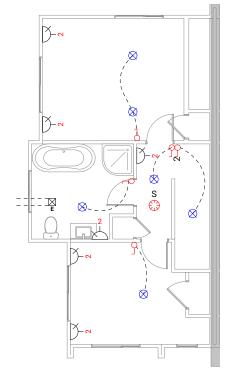

## 7-6 Peel Place

**WAINUIOMATA** 

**Detailed Plans** 

Total Floor Area: 123 sqm

Total Floor Area: 123 sqm

Lower Electrical Plan

Upper Electrical Plan

|                                        | Product                                                                                      | Colour/Finish                                              |
|----------------------------------------|----------------------------------------------------------------------------------------------|------------------------------------------------------------|
| EXTERIOR 7-6 PEEL PL                   |                                                                                              |                                                            |
| Roof                                   | Colorsteel Trapezoidal                                                                       | Flaxpod                                                    |
| Fascia/Barge Boards                    | Colorsteel                                                                                   | Flaxpod                                                    |
| Spouting                               | Colorsteel                                                                                   | Flaxpod                                                    |
| Downpipes                              | Colorsteel OR<br>Marley PVC Colour (if retention tank)                                       | Flaxpod OR<br>Ironsand                                     |
| Retention Tank                         | ThinTanks                                                                                    | Monument                                                   |
| Soffits                                | Painted                                                                                      | Wattyl Enclose Half                                        |
| Cladding 1                             | Linea weatherboard – painted                                                                 | Wattyl True Grit                                           |
| Cladding 2                             | Cedar – stained                                                                              | Wattyl Forestwood<br>Colour: Buckthorn                     |
| Cladding 3                             | Rockcote Integra Panel<br>(painted 2 colours – see render for<br>clarification of locations) | Resene Black White<br>AND<br>Resene Quarter Tapa (feature) |
| Concrete Letterbox                     | Painted                                                                                      | Wattyl True Grit                                           |
| Garage Door                            | Dominator Valero smooth                                                                      | Flaxpod                                                    |
| Garage Door Reveal                     | Timber Painted                                                                               | Wattyl Dolphin Grey                                        |
| Aluminium Joinery (with clear glass)   | Powdercoated                                                                                 | Silver Pearl                                               |
| (Residential Hardware to all aluminium | n joinery is colour matched to joinery)                                                      |                                                            |
| Front Door                             | Vertical Groove                                                                              | Flaxpod                                                    |
| Front Door Handle                      | Residential Lever Hardware                                                                   | Powdercoat finish matched to door                          |