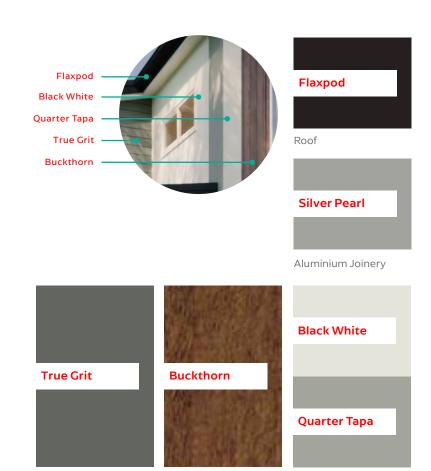

## 7-6 Peel Place

**WAINUIOMATA** 

**Detailed Plans** 

Total Floor Area: 123 sqm

Total Floor Area: 123 sqm

Lower Electrical Plan

Upper Electrical Plan

|                                        | Product                                                                                      | Colour/Finish                                              |
|----------------------------------------|----------------------------------------------------------------------------------------------|------------------------------------------------------------|
| EXTERIOR 7-6 PEEL PL                   |                                                                                              |                                                            |
| Roof                                   | Colorsteel Trapezoidal                                                                       | Flaxpod                                                    |
| Fascia/Barge Boards                    | Colorsteel                                                                                   | Flaxpod                                                    |
| Spouting                               | Colorsteel                                                                                   | Flaxpod                                                    |
| Downpipes                              | Colorsteel OR<br>Marley PVC Colour (if retention tank)                                       | Flaxpod OR<br>Ironsand                                     |
| Retention Tank                         | ThinTanks                                                                                    | Monument                                                   |
| Soffits                                | Painted                                                                                      | Wattyl Enclose Half                                        |
| Cladding 1                             | Linea weatherboard – painted                                                                 | Wattyl True Grit                                           |
| Cladding 2                             | Cedar – stained                                                                              | Wattyl Forestwood<br>Colour: Buckthorn                     |
| Cladding 3                             | Rockcote Integra Panel<br>(painted 2 colours – see render for<br>clarification of locations) | Resene Black White<br>AND<br>Resene Quarter Tapa (feature) |
| Concrete Letterbox                     | Painted                                                                                      | Wattyl True Grit                                           |
| Garage Door                            | Dominator Valero smooth                                                                      | Flaxpod                                                    |
| Garage Door Reveal                     | Timber Painted                                                                               | Wattyl Dolphin Grey                                        |
| Aluminium Joinery (with clear glass)   | Powdercoated                                                                                 | Silver Pearl                                               |
| (Residential Hardware to all aluminium | n joinery is colour matched to joinery)                                                      |                                                            |
| Front Door                             | Vertical Groove                                                                              | Flaxpod                                                    |
| Front Door Handle                      | Residential Lever Hardware                                                                   | Powdercoat finish matched to door                          |

Note: Decking and supporting timber posts and beams are left natural

Cladding 2

All colour swatches are indicative only

Cladding 3

Cladding 1