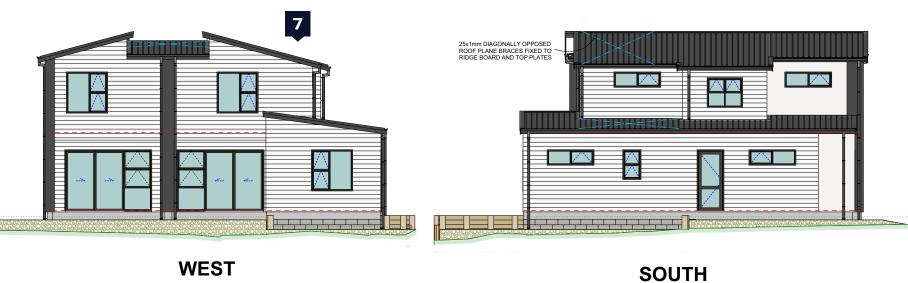

## 7-6 Peel Place

**WAINUIOMATA** 

**Detailed Plans** 

Total Floor Area: 123 sqm

Total Floor Area: 123 sqm

Lower Electrical Plan

Upper Electrical Plan

|                                        | Product                                                                                      | Colour/Finish                                              |
|----------------------------------------|----------------------------------------------------------------------------------------------|------------------------------------------------------------|
| EXTERIOR 7-6 PEEL PL                   |                                                                                              |                                                            |
| Roof                                   | Colorsteel Trapezoidal                                                                       | Flaxpod                                                    |
| Fascia/Barge Boards                    | Colorsteel                                                                                   | Flaxpod                                                    |
| Spouting                               | Colorsteel                                                                                   | Flaxpod                                                    |
| Downpipes                              | Colorsteel OR<br>Marley PVC Colour (if retention tank)                                       | Flaxpod OR<br>Ironsand                                     |
| Retention Tank                         | ThinTanks                                                                                    | Monument                                                   |
| Soffits                                | Painted                                                                                      | Wattyl Enclose Half                                        |
| Cladding 1                             | Linea weatherboard – painted                                                                 | Wattyl True Grit                                           |
| Cladding 2                             | Cedar – stained                                                                              | Wattyl Forestwood<br>Colour: Buckthorn                     |
| Cladding 3                             | Rockcote Integra Panel<br>(painted 2 colours – see render for<br>clarification of locations) | Resene Black White<br>AND<br>Resene Quarter Tapa (feature) |
| Concrete Letterbox                     | Painted                                                                                      | Wattyl True Grit                                           |
| Garage Door                            | Dominator Valero smooth                                                                      | Flaxpod                                                    |
| Garage Door Reveal                     | Timber Painted                                                                               | Wattyl Dolphin Grey                                        |
| Aluminium Joinery (with clear glass)   | Powdercoated                                                                                 | Silver Pearl                                               |
| (Residential Hardware to all aluminium | n joinery is colour matched to joinery)                                                      |                                                            |
| Front Door                             | Vertical Groove                                                                              | Flaxpod                                                    |
| Front Door Handle                      | Residential Lever Hardware                                                                   | Powdercoat finish matched to door                          |