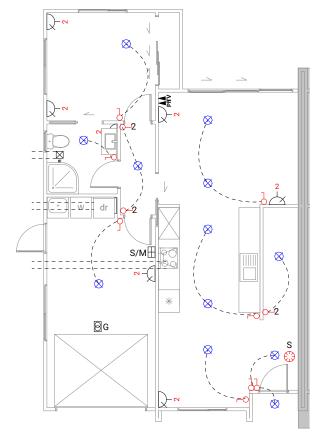

## 7-6 Peel Place

**WAINUIOMATA** 

**Detailed Plans** 

Total Floor Area: 123 sqm

Total Floor Area: 123 sqm

Lower Electrical Plan

Upper Electrical Plan

|                                        | Product                                                                                      | Colour/Finish                                              |
|----------------------------------------|----------------------------------------------------------------------------------------------|------------------------------------------------------------|
| EXTERIOR 7-6 PEEL PL                   |                                                                                              |                                                            |
| Roof                                   | Colorsteel Trapezoidal                                                                       | Flaxpod                                                    |
| Fascia/Barge Boards                    | Colorsteel                                                                                   | Flaxpod                                                    |
| Spouting                               | Colorsteel                                                                                   | Flaxpod                                                    |
| Downpipes                              | Colorsteel OR<br>Marley PVC Colour (if retention tank)                                       | Flaxpod OR<br>Ironsand                                     |
| Retention Tank                         | ThinTanks                                                                                    | Monument                                                   |
| Soffits                                | Painted                                                                                      | Wattyl Enclose Half                                        |
| Cladding 1                             | Linea weatherboard – painted                                                                 | Wattyl True Grit                                           |
| Cladding 2                             | Cedar – stained                                                                              | Wattyl Forestwood<br>Colour: Buckthorn                     |
| Cladding 3                             | Rockcote Integra Panel<br>(painted 2 colours – see render for<br>clarification of locations) | Resene Black White<br>AND<br>Resene Quarter Tapa (feature) |
| Concrete Letterbox                     | Painted                                                                                      | Wattyl True Grit                                           |
| Garage Door                            | Dominator Valero smooth                                                                      | Flaxpod                                                    |
| Garage Door Reveal                     | Timber Painted                                                                               | Wattyl Dolphin Grey                                        |
| Aluminium Joinery (with clear glass)   | Powdercoated                                                                                 | Silver Pearl                                               |
| (Residential Hardware to all aluminium | n joinery is colour matched to joinery)                                                      |                                                            |
| Front Door                             | Vertical Groove                                                                              | Flaxpod                                                    |
| Front Door Handle                      | Residential Lever Hardware                                                                   | Powdercoat finish matched to door                          |