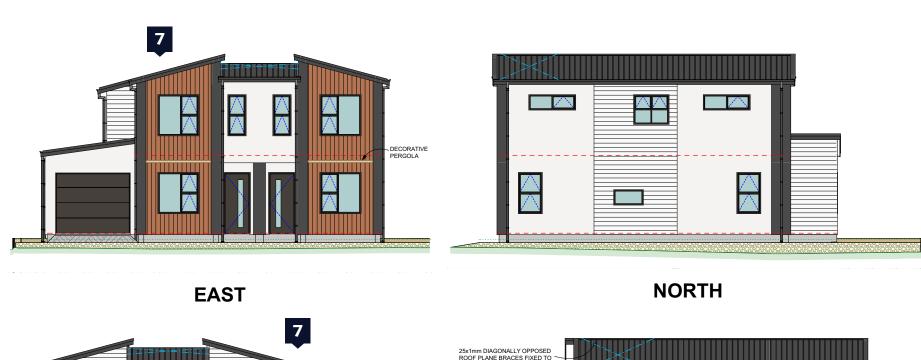

## 7-6 Peel Place

**WAINUIOMATA** 

**Detailed Plans** 

Total Floor Area: 123 sqm

Total Floor Area: 123 sqm

Lower Electrical Plan

Upper Electrical Plan

|                                        | Product                                                                                      | Colour/Finish                                              |
|----------------------------------------|----------------------------------------------------------------------------------------------|------------------------------------------------------------|
| EXTERIOR 7-6 PEEL PL                   |                                                                                              |                                                            |
| Roof                                   | Colorsteel Trapezoidal                                                                       | Flaxpod                                                    |
| Fascia/Barge Boards                    | Colorsteel                                                                                   | Flaxpod                                                    |
| Spouting                               | Colorsteel                                                                                   | Flaxpod                                                    |
| Downpipes                              | Colorsteel OR<br>Marley PVC Colour (if retention tank)                                       | Flaxpod OR<br>Ironsand                                     |
| Retention Tank                         | ThinTanks                                                                                    | Monument                                                   |
| Soffits                                | Painted                                                                                      | Wattyl Enclose Half                                        |
| Cladding 1                             | Linea weatherboard – painted                                                                 | Wattyl True Grit                                           |
| Cladding 2                             | Cedar – stained                                                                              | Wattyl Forestwood<br>Colour: Buckthorn                     |
| Cladding 3                             | Rockcote Integra Panel<br>(painted 2 colours – see render for<br>clarification of locations) | Resene Black White<br>AND<br>Resene Quarter Tapa (feature) |
| Concrete Letterbox                     | Painted                                                                                      | Wattyl True Grit                                           |
| Garage Door                            | Dominator Valero smooth                                                                      | Flaxpod                                                    |
| Garage Door Reveal                     | Timber Painted                                                                               | Wattyl Dolphin Grey                                        |
| Aluminium Joinery (with clear glass)   | Powdercoated                                                                                 | Silver Pearl                                               |
| (Residential Hardware to all aluminium | n joinery is colour matched to joinery)                                                      |                                                            |
| Front Door                             | Vertical Groove                                                                              | Flaxpod                                                    |
| Front Door Handle                      | Residential Lever Hardware                                                                   | Powdercoat finish matched to door                          |

Note: Decking and supporting timber posts and beams are left natural

Cladding 2

All colour swatches are indicative only

Cladding 3

Cladding 1