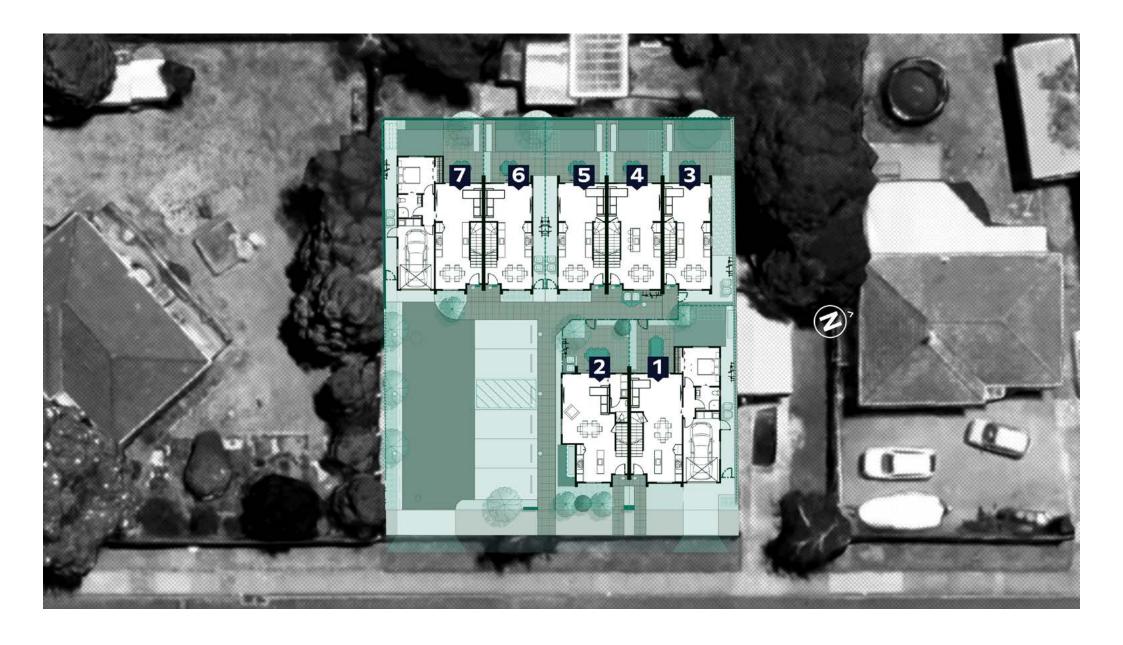

## 6-6 Peel Place

**WAINUIOMATA** 

**Detailed Plans** 

**SOUTH** 

Total Floor Area: 78 sqm

Total Floor Area: 78 sqm

Lower Electrical Plan

Upper Electrical Plan