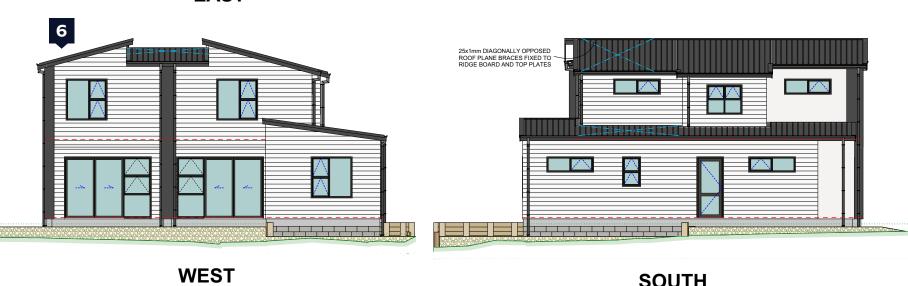

## 6-6 Peel Place

**WAINUIOMATA** 

**Detailed Plans** 

**SOUTH** 

Total Floor Area: 78 sqm

Total Floor Area: 78 sqm

Lower Electrical Plan

Upper Electrical Plan