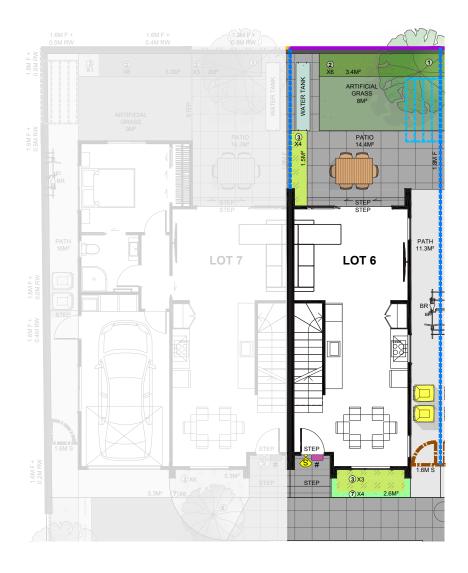

Note: Decking and supporting timber posts and beams are left natural

All colour swatches are indicative only