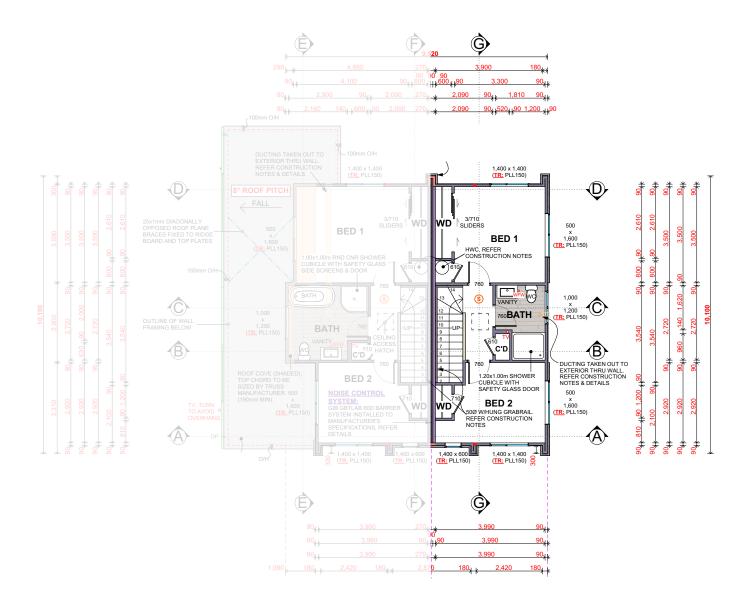

## 6-6 Peel Place

**WAINUIOMATA** 

**Detailed Plans** 

**SOUTH** 

Total Floor Area: 78 sqm

Total Floor Area: 78 sqm

Lower Electrical Plan

Upper Electrical Plan