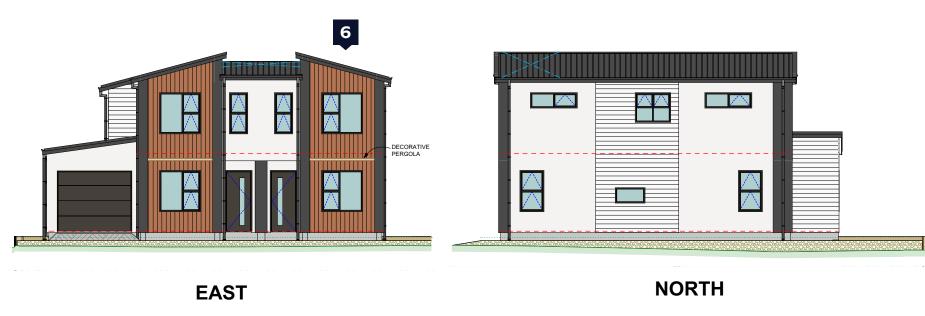

|                                        | Product                                                                                      | Colour/Finish                                              |
|----------------------------------------|----------------------------------------------------------------------------------------------|------------------------------------------------------------|
| EXTERIOR 6-6 PEEL PL                   |                                                                                              |                                                            |
| Roof                                   | Colorsteel Trapezoidal                                                                       | Flaxpod                                                    |
| Fascia/Barge Boards                    | Colorsteel                                                                                   | Flaxpod                                                    |
| Spouting                               | Colorsteel                                                                                   | Flaxpod                                                    |
| Downpipes                              | Colorsteel OR<br>Marley PVC Colour (if retention tank)                                       | Flaxpod OR<br>Ironsand                                     |
| Retention Tank                         | ThinTanks                                                                                    | Monument                                                   |
| Soffits                                | Painted                                                                                      | Wattyl Enclose Half                                        |
| Cladding 1                             | Linea weatherboard – painted                                                                 | Wattyl True Grit                                           |
| Cladding 2                             | Cedar – stained                                                                              | Wattyl Forestwood<br>Colour: Buckthorn                     |
| Cladding 3                             | Rockcote Integra Panel<br>(painted 2 colours – see render for<br>clarification of locations) | Resene Black White<br>AND<br>Resene Quarter Tapa (feature) |
| Concrete Letterbox                     | Painted                                                                                      | Wattyl True Grit                                           |
| Garage Door                            | N/A                                                                                          | N/A                                                        |
| Garage Door Reveal                     | N/A                                                                                          | N/A                                                        |
| Aluminium Joinery (with clear glass)   | Powdercoated                                                                                 | Silver Pearl                                               |
| (Residential Hardware to all aluminium | joinery is colour matched to joinery)                                                        |                                                            |
| Front Door                             | Vertical Groove                                                                              | Flaxpod                                                    |
| Front Door Handle                      | Residential Lever Hardware                                                                   | Powdercoat finish matched to door                          |

Note: Decking and supporting timber posts and beams are left natural

All colour swatches are indicative only