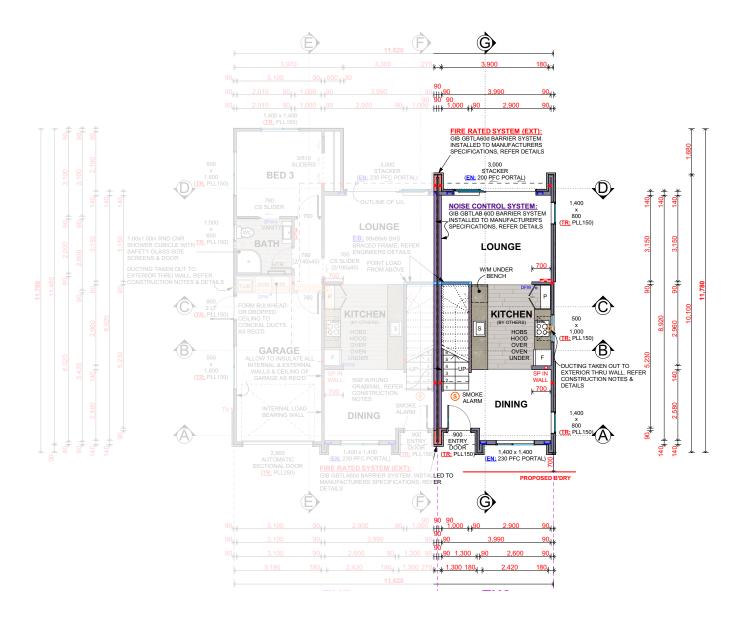

## 6-6 Peel Place

**WAINUIOMATA** 

**Detailed Plans** 

**SOUTH** 

Total Floor Area: 78 sqm

Total Floor Area: 78 sqm

Lower Electrical Plan

Upper Electrical Plan