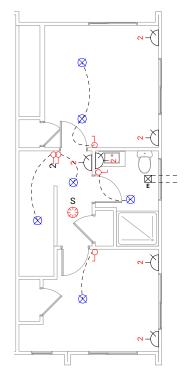

## 6-6 Peel Place

**WAINUIOMATA** 

**Detailed Plans** 

**SOUTH** 

Total Floor Area: 78 sqm

Total Floor Area: 78 sqm

Lower Electrical Plan

Upper Electrical Plan