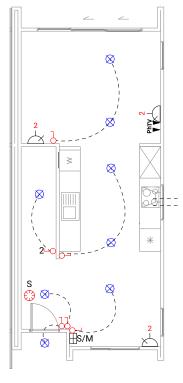

## 6-6 Peel Place

**WAINUIOMATA** 

**Detailed Plans** 

**SOUTH** 

Total Floor Area: 78 sqm

Total Floor Area: 78 sqm

Lower Electrical Plan

Upper Electrical Plan