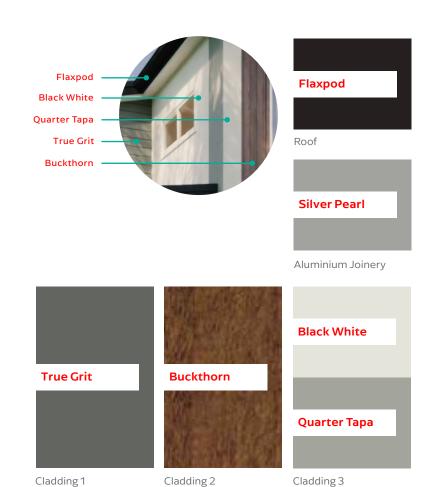

|                                        | Product                                                                                      | Colour/Finish                                              |
|----------------------------------------|----------------------------------------------------------------------------------------------|------------------------------------------------------------|
| EXTERIOR 6-6 PEEL PL                   |                                                                                              |                                                            |
| Roof                                   | Colorsteel Trapezoidal                                                                       | Flaxpod                                                    |
| Fascia/Barge Boards                    | Colorsteel                                                                                   | Flaxpod                                                    |
| Spouting                               | Colorsteel                                                                                   | Flaxpod                                                    |
| Downpipes                              | Colorsteel OR<br>Marley PVC Colour (if retention tank)                                       | Flaxpod OR<br>Ironsand                                     |
| Retention Tank                         | ThinTanks                                                                                    | Monument                                                   |
| Soffits                                | Painted                                                                                      | Wattyl Enclose Half                                        |
| Cladding 1                             | Linea weatherboard – painted                                                                 | Wattyl True Grit                                           |
| Cladding 2                             | Cedar – stained                                                                              | Wattyl Forestwood<br>Colour: Buckthorn                     |
| Cladding 3                             | Rockcote Integra Panel<br>(painted 2 colours – see render for<br>clarification of locations) | Resene Black White<br>AND<br>Resene Quarter Tapa (feature) |
| Concrete Letterbox                     | Painted                                                                                      | Wattyl True Grit                                           |
| Garage Door                            | N/A                                                                                          | N/A                                                        |
| Garage Door Reveal                     | N/A                                                                                          | N/A                                                        |
| Aluminium Joinery (with clear glass)   | Powdercoated                                                                                 | Silver Pearl                                               |
| (Residential Hardware to all aluminium | joinery is colour matched to joinery)                                                        |                                                            |
| Front Door                             | Vertical Groove                                                                              | Flaxpod                                                    |
| Front Door Handle                      | Residential Lever Hardware                                                                   | Powdercoat finish matched to door                          |

Note: Decking and supporting timber posts and beams are left natural

All colour swatches are indicative only