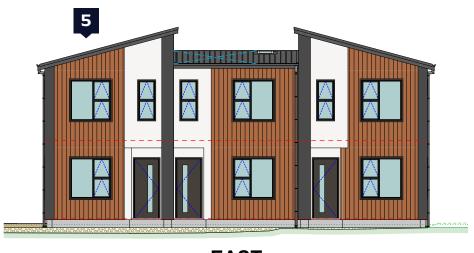

## 5-6 Peel Place

**WAINUIOMATA** 

**Detailed Plans** 

EAST

**NORTH** 

Total Floor Area: 78 sqm

Total Floor Area: 78 sqm

Lower Electrical Plan