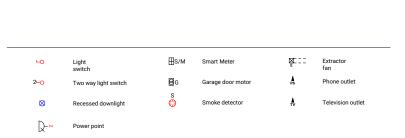

8 • DETAILED PLANS DOCUMENT

Upper Electrical Plan

|                                        | Product                                                                                      | Colour/Finish                                              |
|----------------------------------------|----------------------------------------------------------------------------------------------|------------------------------------------------------------|
| EXTERIOR 5-6 PEEL PL                   |                                                                                              |                                                            |
| Roof                                   | Colorsteel Trapezoidal                                                                       | Flaxpod                                                    |
| Fascia/Barge Boards                    | Colorsteel                                                                                   | Flaxpod                                                    |
| Spouting                               | Colorsteel                                                                                   | Flaxpod                                                    |
| Downpipes                              | Colorsteel OR<br>Marley PVC Colour (if retention tank)                                       | Flaxpod OR<br>Ironsand                                     |
| Retention Tank                         | ThinTanks                                                                                    | Monument                                                   |
| Soffits                                | Painted                                                                                      | Wattyl Enclose Half                                        |
| Cladding 1                             | Linea weatherboard – painted                                                                 | Wattyl Charcoal                                            |
| Cladding 2                             | Cedar – stained                                                                              | Wattyl Forestwood<br>Colour: Teak                          |
| Cladding 3                             | Rockcote Integra Panel<br>(painted 2 colours – see render for<br>clarification of locations) | Resene Black White<br>AND<br>Resene Quarter Tapa (feature) |
| Concrete Letterbox                     | Painted                                                                                      | Wattyl Charcoal                                            |
| Garage Door                            | N/A                                                                                          | N/A                                                        |
| Garage Door Reveal                     | N/A                                                                                          | N/A                                                        |
| Aluminium Joinery (with clear glass)   | Powdercoated                                                                                 | Silver Pearl                                               |
| (Residential Hardware to all aluminium | n joinery is colour matched to joinery)                                                      |                                                            |
| Front Door                             | Vertical Groove                                                                              | Flaxpod                                                    |
| Front Door Handle                      | Residential Lever Hardware                                                                   | Powdercoat finish matched to door                          |