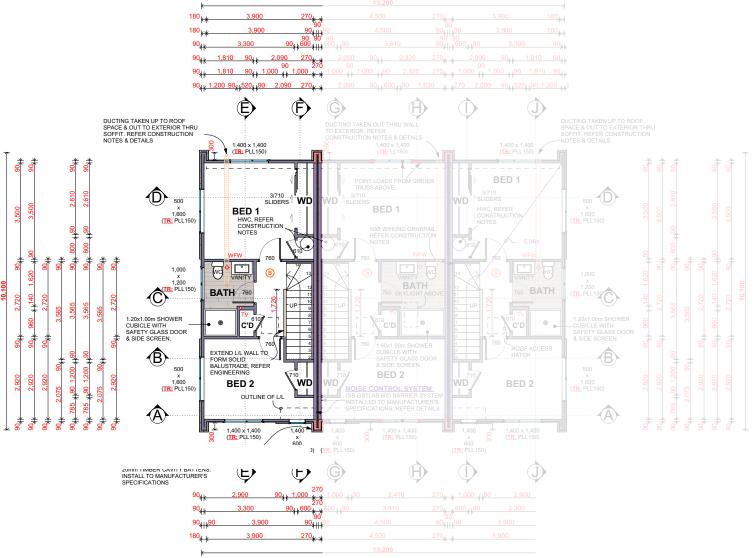

## 5-6 Peel Place

**WAINUIOMATA** 

**Detailed Plans** 

EAST

**NORTH** 

Total Floor Area: 78 sqm

Total Floor Area: 78 sqm

Lower Electrical Plan