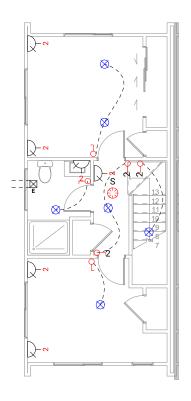

## 5-6 Peel Place

**WAINUIOMATA** 

**Detailed Plans** 

EAST

**NORTH** 

Total Floor Area: 78 sqm

Total Floor Area: 78 sqm

Lower Electrical Plan