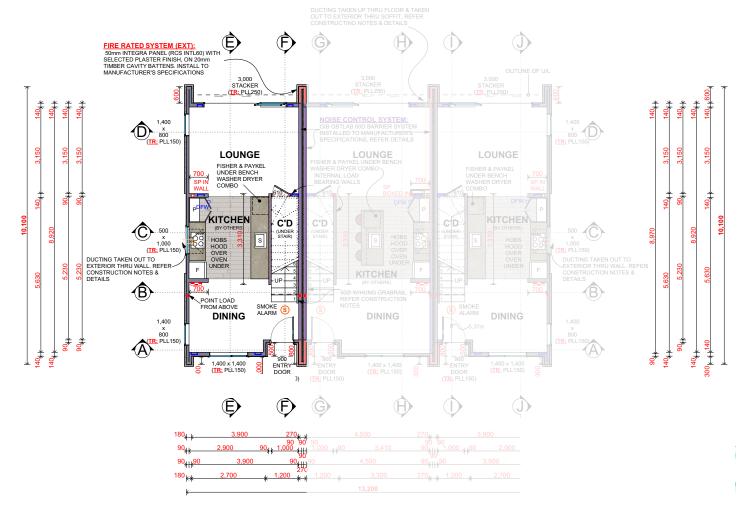

## 5-6 Peel Place

**WAINUIOMATA** 

**Detailed Plans** 

EAST

**NORTH** 

Total Floor Area: 78 sqm

Total Floor Area: 78 sqm

Lower Electrical Plan