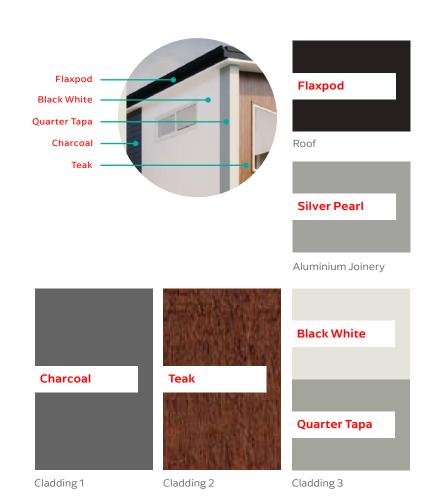

8 • DETAILED PLANS DOCUMENT

Upper Electrical Plan

|                                        | Product                                                                                      | Colour/Finish                                              |
|----------------------------------------|----------------------------------------------------------------------------------------------|------------------------------------------------------------|
| EXTERIOR 5-6 PEEL PL                   |                                                                                              |                                                            |
| Roof                                   | Colorsteel Trapezoidal                                                                       | Flaxpod                                                    |
| Fascia/Barge Boards                    | Colorsteel                                                                                   | Flaxpod                                                    |
| Spouting                               | Colorsteel                                                                                   | Flaxpod                                                    |
| Downpipes                              | Colorsteel OR<br>Marley PVC Colour (if retention tank)                                       | Flaxpod OR<br>Ironsand                                     |
| Retention Tank                         | ThinTanks                                                                                    | Monument                                                   |
| Soffits                                | Painted                                                                                      | Wattyl Enclose Half                                        |
| Cladding 1                             | Linea weatherboard – painted                                                                 | Wattyl Charcoal                                            |
| Cladding 2                             | Cedar – stained                                                                              | Wattyl Forestwood<br>Colour: Teak                          |
| Cladding 3                             | Rockcote Integra Panel<br>(painted 2 colours – see render for<br>clarification of locations) | Resene Black White<br>AND<br>Resene Quarter Tapa (feature) |
| Concrete Letterbox                     | Painted                                                                                      | Wattyl Charcoal                                            |
| Garage Door                            | N/A                                                                                          | N/A                                                        |
| Garage Door Reveal                     | N/A                                                                                          | N/A                                                        |
| Aluminium Joinery (with clear glass)   | Powdercoated                                                                                 | Silver Pearl                                               |
| (Residential Hardware to all aluminium | n joinery is colour matched to joinery)                                                      |                                                            |
| Front Door                             | Vertical Groove                                                                              | Flaxpod                                                    |
| Front Door Handle                      | Residential Lever Hardware                                                                   | Powdercoat finish matched to door                          |

Note: Decking and supporting timber posts and beams are left natural

All colour swatches are indicative only