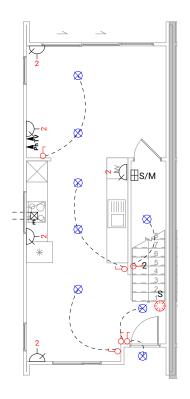

8 • DETAILED PLANS DOCUMENT

Upper Electrical Plan

|                                        | Product                                                                                      | Colour/Finish                                              |
|----------------------------------------|----------------------------------------------------------------------------------------------|------------------------------------------------------------|
| EXTERIOR 5-6 PEEL PL                   |                                                                                              |                                                            |
| Roof                                   | Colorsteel Trapezoidal                                                                       | Flaxpod                                                    |
| Fascia/Barge Boards                    | Colorsteel                                                                                   | Flaxpod                                                    |
| Spouting                               | Colorsteel                                                                                   | Flaxpod                                                    |
| Downpipes                              | Colorsteel OR<br>Marley PVC Colour (if retention tank)                                       | Flaxpod OR<br>Ironsand                                     |
| Retention Tank                         | ThinTanks                                                                                    | Monument                                                   |
| Soffits                                | Painted                                                                                      | Wattyl Enclose Half                                        |
| Cladding 1                             | Linea weatherboard – painted                                                                 | Wattyl Charcoal                                            |
| Cladding 2                             | Cedar – stained                                                                              | Wattyl Forestwood<br>Colour: Teak                          |
| Cladding 3                             | Rockcote Integra Panel<br>(painted 2 colours – see render for<br>clarification of locations) | Resene Black White<br>AND<br>Resene Quarter Tapa (feature) |
| Concrete Letterbox                     | Painted                                                                                      | Wattyl Charcoal                                            |
| Garage Door                            | N/A                                                                                          | N/A                                                        |
| Garage Door Reveal                     | N/A                                                                                          | N/A                                                        |
| Aluminium Joinery (with clear glass)   | Powdercoated                                                                                 | Silver Pearl                                               |
| (Residential Hardware to all aluminium | n joinery is colour matched to joinery)                                                      |                                                            |
| Front Door                             | Vertical Groove                                                                              | Flaxpod                                                    |
| Front Door Handle                      | Residential Lever Hardware                                                                   | Powdercoat finish matched to door                          |