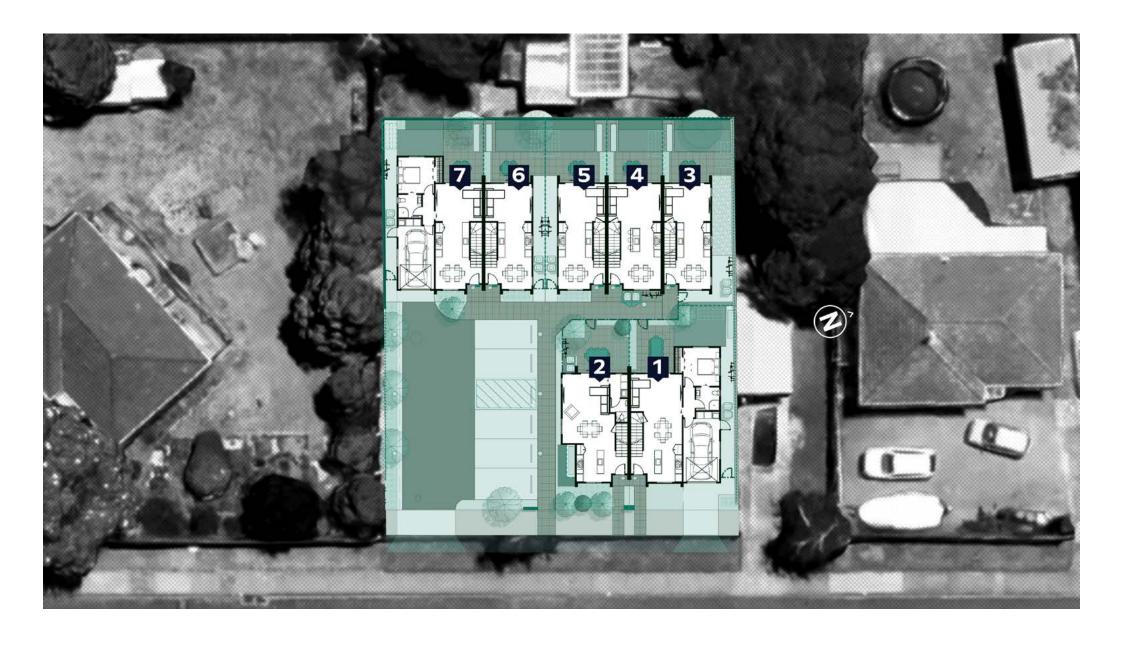

## 5-6 Peel Place

**WAINUIOMATA** 

**Detailed Plans** 

EAST

**NORTH** 

Total Floor Area: 78 sqm

Total Floor Area: 78 sqm

Lower Electrical Plan