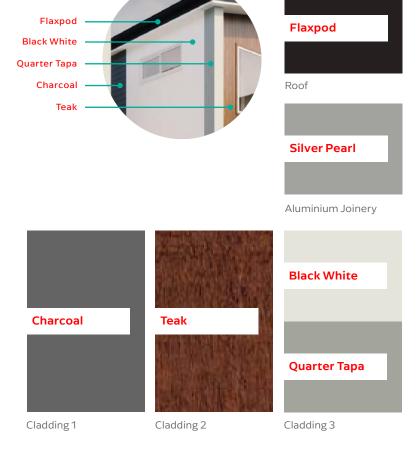

# Landscape Plan

|                                        | Product                                                                                      | Colour/Finish                                              |
|----------------------------------------|----------------------------------------------------------------------------------------------|------------------------------------------------------------|
| EXTERIOR 4-6 PEEL PL                   |                                                                                              |                                                            |
| Roof                                   | Colorsteel Trapezoidal                                                                       | Flaxpod                                                    |
| Fascia/Barge Boards                    | Colorsteel                                                                                   | Flaxpod                                                    |
| Spouting                               | Colorsteel                                                                                   | Flaxpod                                                    |
| Downpipes                              | Colorsteel OR<br>Marley PVC Colour (if retention tank)                                       | Flaxpod OR<br>Ironsand                                     |
| Retention Tank                         | ThinTanks                                                                                    | Monument                                                   |
| Soffits                                | Painted                                                                                      | Wattyl Enclose Half                                        |
| Cladding 1                             | Linea weatherboard – painted                                                                 | Wattyl Charcoal                                            |
| Cladding 2                             | Cedar – stained                                                                              | Wattyl Forestwood<br>Colour: Teak                          |
| Cladding 3                             | Rockcote Integra Panel<br>(painted 2 colours – see render for<br>clarification of locations) | Resene Black White<br>AND<br>Resene Quarter Tapa (feature) |
| Concrete Letterbox                     | Painted                                                                                      | Wattyl Charcoal                                            |
| Garage Door                            | N/A                                                                                          | N/A                                                        |
| Garage Door Reveal                     | N/A                                                                                          | N/A                                                        |
| Aluminium Joinery (with clear glass)   | Powdercoated                                                                                 | Silver Pearl                                               |
| (Residential Hardware to all aluminium | joinery is colour matched to joinery)                                                        |                                                            |
| Front Door                             | Vertical Groove                                                                              | Flaxpod                                                    |
| Front Door Handle                      | Residential Lever Hardware                                                                   | Powdercoat finish matched to door                          |

All colour swatches are indicative only

## **Exterior Colour Selection**