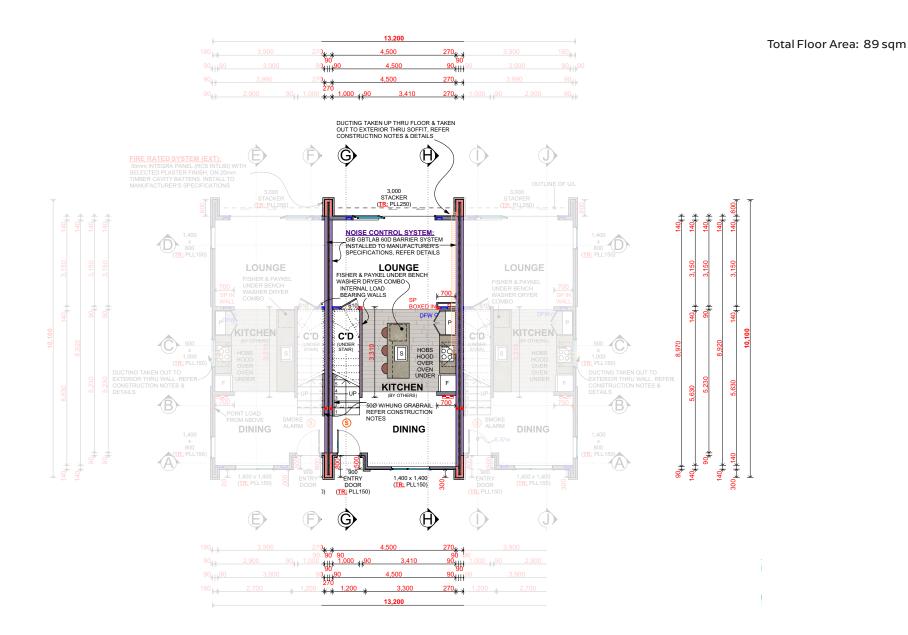

# 4-6 Peel Place

WAINUIOMATA

**Detailed Plans** 

















#### **4-6 PEEL PLACE**



### **Ground Floor Plan**

#### **4-6 PEEL PLACE**





Lower Electrical Plan









8 • DETAILED PLANS DOCUMENT



# Landscape Plan

|                                        | Product                                                                                      | Colour/Finish                                              |
|----------------------------------------|----------------------------------------------------------------------------------------------|------------------------------------------------------------|
| EXTERIOR 4-6 PEEL PL                   |                                                                                              |                                                            |
| Roof                                   | Colorsteel Trapezoidal