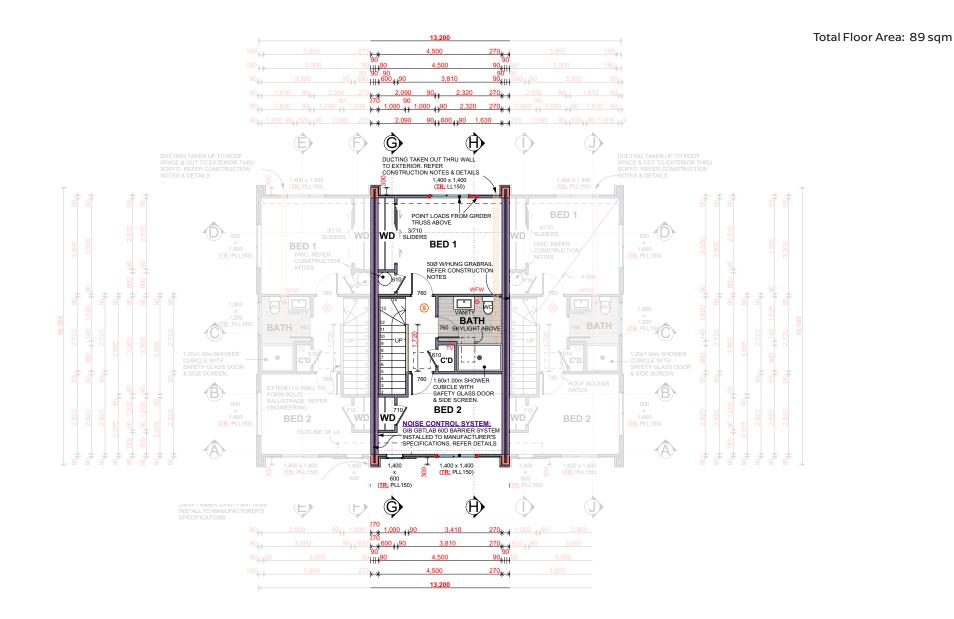

# 4-6 Peel Place

WAINUIOMATA

**Detailed Plans** 

















#### **4-6 PEEL PLACE**



### **Ground Floor Plan**

#### **4-6 PEEL PLACE**





Lower Electrical Plan









8 • DETAILED PLANS DOCUMENT



# Landscape Plan

|                                        | Product                                                                                      | Colour/Finish                                              |
|----------------------------------------|----------------------------------------------------------------------------------------------|------------------------------------------------------------|
| EXTERIOR 4-6 PEEL PL                   |                                                                                              |                                                            |
| Roof                                   | Colorsteel Trapezoidal