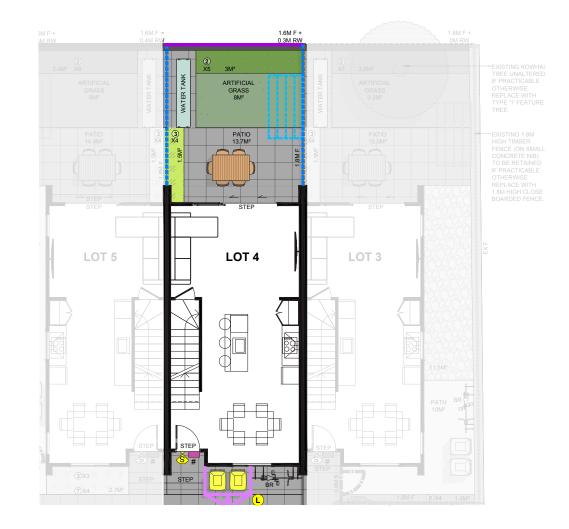

# Landscape Plan

|                                        | Product                                                                                      | Colour/Finish                                              |
|----------------------------------------|----------------------------------------------------------------------------------------------|------------------------------------------------------------|
| EXTERIOR 4-6 PEEL PL                   |                                                                                              |                                                            |
| Roof                                   | Colorsteel Trapezoidal                                                                       | Flaxpod                                                    |
| Fascia/Barge Boards                    | Colorsteel                                                                                   | Flaxpod                                                    |
| Spouting                               | Colorsteel                                                                                   | Flaxpod                                                    |
| Downpipes                              | Colorsteel OR<br>Marley PVC Colour (if retention tank)                                       | Flaxpod OR<br>Ironsand                                     |
| Retention Tank                         | ThinTanks                                                                                    | Monument                                                   |
| Soffits                                | Painted                                                                                      | Wattyl Enclose Half                                        |
| Cladding 1                             | Linea weatherboard – painted                                                                 | Wattyl Charcoal                                            |
| Cladding 2                             | Cedar – stained                                                                              | Wattyl Forestwood<br>Colour: Teak                          |
| Cladding 3                             | Rockcote Integra Panel<br>(painted 2 colours – see render for<br>clarification of locations) | Resene Black White<br>AND<br>Resene Quarter Tapa (feature) |
| Concrete Letterbox                     | Painted                                                                                      | Wattyl Charcoal                                            |
| Garage Door                            | N/A                                                                                          | N/A                                                        |
| Garage Door Reveal                     | N/A                                                                                          | N/A                                                        |
| Aluminium Joinery (with clear glass)   | Powdercoated                                                                                 | Silver Pearl                                               |
| (Residential Hardware to all aluminium | joinery is colour matched to joinery)                                                        |                                                            |
| Front Door                             | Vertical Groove                                                                              | Flaxpod                                                    |
| Front Door Handle                      | Residential Lever Hardware                                                                   | Powdercoat finish matched to door                          |