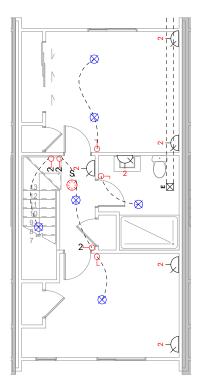

# 4-6 Peel Place

WAINUIOMATA

**Detailed Plans** 

















#### **4-6 PEEL PLACE**



### **Ground Floor Plan**

#### **4-6 PEEL PLACE**





Lower Electrical Plan









8 • DETAILED PLANS DOCUMENT



# Landscape Plan

|                                        | Product                                                                                      | Colour/Finish                                              |
|----------------------------------------|----------------------------------------------------------------------------------------------|------------------------------------------------------------|
| EXTERIOR 4-6 PEEL PL                   |                                                                                              |                                                            |
| Roof                                   | Colorsteel Trapezoidal                                                                       | Flaxpod