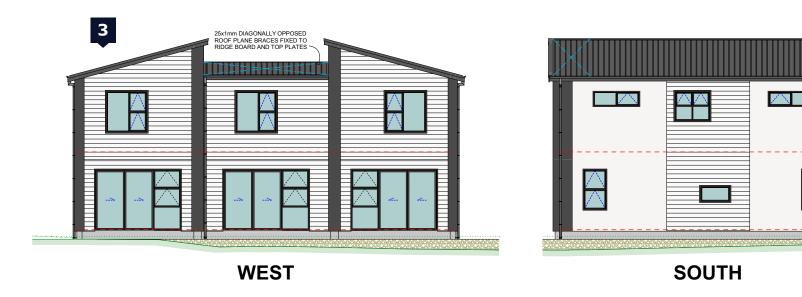

## 3-6 Peel Place

**WAINUIOMATA** 

**Detailed Plans** 

Total Floor Area: 78 sqm

Lower Electrical Plan

Upper Electrical Plan

|                                        | Product                                                                                      | Colour/Finish                                              |
|----------------------------------------|----------------------------------------------------------------------------------------------|------------------------------------------------------------|
| EXTERIOR 3-6 PEEL PL                   |                                                                                              |                                                            |
| Roof                                   | Colorsteel Trapezoidal                                                                       | Flaxpod                                                    |
| Fascia/Barge Boards                    | Colorsteel                                                                                   | Flaxpod                                                    |
| Spouting                               | Colorsteel                                                                                   | Flaxpod                                                    |
| Downpipes                              | Colorsteel OR<br>Marley PVC Colour (if retention tank)                                       | Flaxpod OR<br>Ironsand                                     |
| Retention Tank                         | ThinTanks                                                                                    | Monument                                                   |
| Soffits                                | Painted                                                                                      | Wattyl Enclose Half                                        |
| Cladding 1                             | Linea weatherboard – painted                                                                 | Wattyl Charcoal                                            |
| Cladding 2                             | Cedar – stained                                                                              | Wattyl Forestwood<br>Colour: Teak                          |
| Cladding 3                             | Rockcote Integra Panel<br>(painted 2 colours – see render for<br>clarification of locations) | Resene Black White<br>AND<br>Resene Quarter Tapa (feature) |
| Concrete Letterbox                     | Painted                                                                                      | Wattyl Charcoal                                            |
| Garage Door                            | N/A                                                                                          | N/A                                                        |
| Garage Door Reveal                     | N/A                                                                                          | N/A                                                        |
| Aluminium Joinery (with clear glass)   | Powdercoated                                                                                 | Silver Pearl                                               |
| (Residential Hardware to all aluminium | n joinery is colour matched to joinery)                                                      |                                                            |
| Front Door                             | Vertical Groove                                                                              | Flaxpod                                                    |
| Front Door Handle                      | Residential Lever Hardware                                                                   | Powdercoat finish matched to door                          |