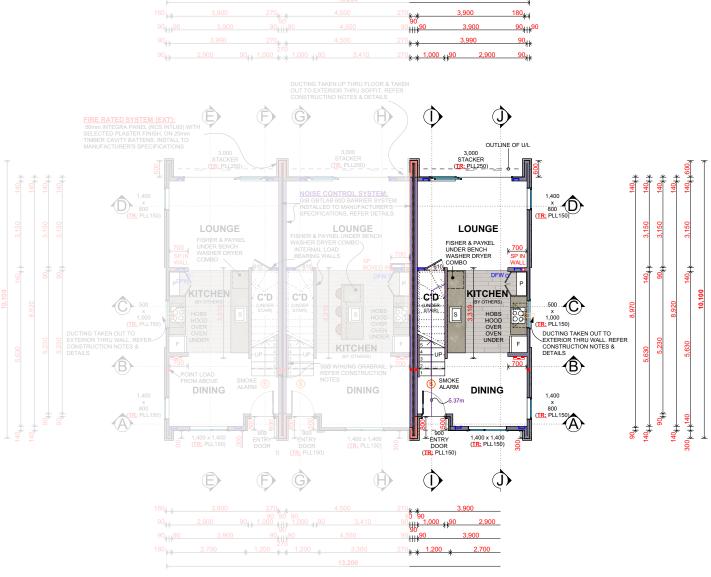

## 3-6 Peel Place

**WAINUIOMATA** 

**Detailed Plans** 

Total Floor Area: 78 sqm

Lower Electrical Plan

Upper Electrical Plan

|                                        | Product                                                                                      | Colour/Finish                                              |
|----------------------------------------|----------------------------------------------------------------------------------------------|------------------------------------------------------------|
| EXTERIOR 3-6 PEEL PL                   |                                                                                              |                                                            |
| Roof                                   | Colorsteel Trapezoidal                                                                       | Flaxpod                                                    |
| Fascia/Barge Boards                    | Colorsteel                                                                                   | Flaxpod                                                    |
| Spouting                               | Colorsteel                                                                                   | Flaxpod                                                    |
| Downpipes                              | Colorsteel OR<br>Marley PVC Colour (if retention tank)                                       | Flaxpod OR<br>Ironsand                                     |
| Retention Tank                         | ThinTanks                                                                                    | Monument                                                   |
| Soffits                                | Painted                                                                                      | Wattyl Enclose Half                                        |
| Cladding 1                             | Linea weatherboard – painted                                                                 | Wattyl Charcoal                                            |
| Cladding 2                             | Cedar – stained                                                                              | Wattyl Forestwood<br>Colour: Teak                          |
| Cladding 3                             | Rockcote Integra Panel<br>(painted 2 colours – see render for<br>clarification of locations) | Resene Black White<br>AND<br>Resene Quarter Tapa (feature) |
| Concrete Letterbox                     | Painted                                                                                      | Wattyl Charcoal                                            |
| Garage Door                            | N/A                                                                                          | N/A                                                        |
| Garage Door Reveal                     | N/A                                                                                          | N/A                                                        |
| Aluminium Joinery (with clear glass)   | Powdercoated                                                                                 | Silver Pearl                                               |
| (Residential Hardware to all aluminium | n joinery is colour matched to joinery)                                                      |                                                            |
| Front Door                             | Vertical Groove                                                                              | Flaxpod                                                    |
| Front Door Handle                      | Residential Lever Hardware                                                                   | Powdercoat finish matched to door                          |