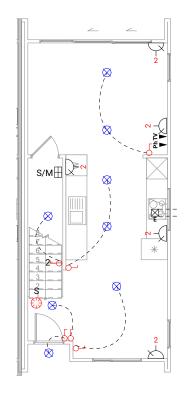

## 3-6 Peel Place

**WAINUIOMATA** 

**Detailed Plans** 

Total Floor Area: 78 sqm

Lower Electrical Plan

Upper Electrical Plan

|                                        | Product                                                                                      | Colour/Finish                                              |
|----------------------------------------|----------------------------------------------------------------------------------------------|------------------------------------------------------------|
| EXTERIOR 3-6 PEEL PL                   |                                                                                              |                                                            |
| Roof                                   | Colorsteel Trapezoidal                                                                       | Flaxpod                                                    |
| Fascia/Barge Boards                    | Colorsteel                                                                                   | Flaxpod                                                    |
| Spouting                               | Colorsteel                                                                                   | Flaxpod                                                    |
| Downpipes                              | Colorsteel OR<br>Marley PVC Colour (if retention tank)                                       | Flaxpod OR<br>Ironsand                                     |
| Retention Tank                         | ThinTanks                                                                                    | Monument                                                   |
| Soffits                                | Painted                                                                                      | Wattyl Enclose Half                                        |
| Cladding 1                             | Linea weatherboard – painted                                                                 | Wattyl Charcoal                                            |
| Cladding 2                             | Cedar – stained                                                                              | Wattyl Forestwood<br>Colour: Teak                          |
| Cladding 3                             | Rockcote Integra Panel<br>(painted 2 colours – see render for<br>clarification of locations) | Resene Black White<br>AND<br>Resene Quarter Tapa (feature) |
| Concrete Letterbox                     | Painted                                                                                      | Wattyl Charcoal                                            |
| Garage Door                            | N/A                                                                                          | N/A                                                        |
| Garage Door Reveal                     | N/A                                                                                          | N/A                                                        |
| Aluminium Joinery (with clear glass)   | Powdercoated                                                                                 | Silver Pearl                                               |
| (Residential Hardware to all aluminium | n joinery is colour matched to joinery)                                                      |                                                            |
| Front Door                             | Vertical Groove                                                                              | Flaxpod                                                    |
| Front Door Handle                      | Residential Lever Hardware                                                                   | Powdercoat finish matched to door                          |