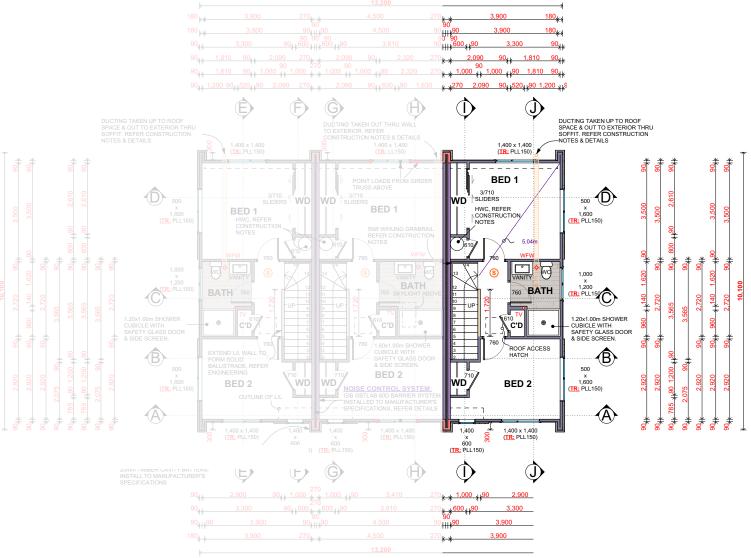

## 3-6 Peel Place

**WAINUIOMATA** 

**Detailed Plans** 

Total Floor Area: 78 sqm

Lower Electrical Plan

Upper Electrical Plan

|                                        | Product                                                                                      | Colour/Finish                                              |
|----------------------------------------|----------------------------------------------------------------------------------------------|------------------------------------------------------------|
| EXTERIOR 3-6 PEEL PL                   |                                                                                              |                                                            |
| Roof                                   | Colorsteel Trapezoidal                                                                       | Flaxpod                                                    |
| Fascia/Barge Boards                    | Colorsteel                                                                                   | Flaxpod                                                    |
| Spouting                               | Colorsteel                                                                                   | Flaxpod                                                    |
| Downpipes                              | Colorsteel OR<br>Marley PVC Colour (if retention tank)                                       | Flaxpod OR<br>Ironsand                                     |
| Retention Tank                         | ThinTanks                                                                                    | Monument                                                   |
| Soffits                                | Painted                                                                                      | Wattyl Enclose Half                                        |
| Cladding 1                             | Linea weatherboard – painted                                                                 | Wattyl Charcoal                                            |
| Cladding 2                             | Cedar – stained                                                                              | Wattyl Forestwood<br>Colour: Teak                          |
| Cladding 3                             | Rockcote Integra Panel<br>(painted 2 colours – see render for<br>clarification of locations) | Resene Black White<br>AND<br>Resene Quarter Tapa (feature) |
| Concrete Letterbox                     | Painted                                                                                      | Wattyl Charcoal                                            |
| Garage Door                            | N/A                                                                                          | N/A                                                        |
| Garage Door Reveal                     | N/A                                                                                          | N/A                                                        |
| Aluminium Joinery (with clear glass)   | Powdercoated                                                                                 | Silver Pearl                                               |
| (Residential Hardware to all aluminium | n joinery is colour matched to joinery)                                                      |                                                            |
| Front Door                             | Vertical Groove                                                                              | Flaxpod                                                    |
| Front Door Handle                      | Residential Lever Hardware                                                                   | Powdercoat finish matched to door                          |