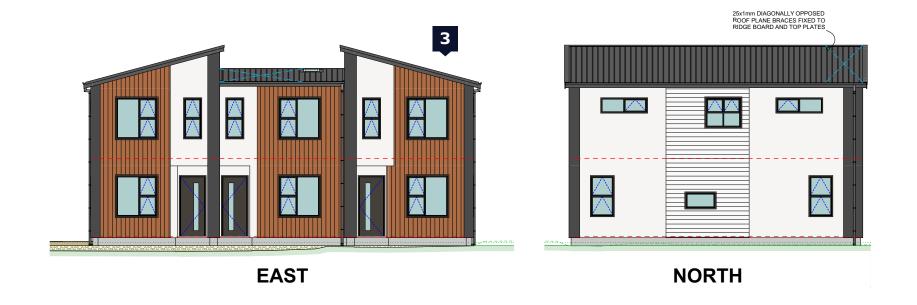

## 3-6 Peel Place

**WAINUIOMATA** 

**Detailed Plans** 

Total Floor Area: 78 sqm

Lower Electrical Plan

Upper Electrical Plan

|                                        | Product                                                                                      | Colour/Finish                                              |
|----------------------------------------|----------------------------------------------------------------------------------------------|------------------------------------------------------------|
| EXTERIOR 3-6 PEEL PL                   |                                                                                              |                                                            |
| Roof                                   | Colorsteel Trapezoidal                                                                       | Flaxpod                                                    |
| Fascia/Barge Boards                    | Colorsteel                                                                                   | Flaxpod                                                    |
| Spouting                               | Colorsteel                                                                                   | Flaxpod                                                    |
| Downpipes                              | Colorsteel OR<br>Marley PVC Colour (if retention tank)                                       | Flaxpod OR<br>Ironsand                                     |
| Retention Tank                         | ThinTanks                                                                                    | Monument                                                   |
| Soffits                                | Painted                                                                                      | Wattyl Enclose Half                                        |
| Cladding 1                             | Linea weatherboard – painted                                                                 | Wattyl Charcoal                                            |
| Cladding 2                             | Cedar – stained                                                                              | Wattyl Forestwood<br>Colour: Teak                          |
| Cladding 3                             | Rockcote Integra Panel<br>(painted 2 colours – see render for<br>clarification of locations) | Resene Black White<br>AND<br>Resene Quarter Tapa (feature) |
| Concrete Letterbox                     | Painted                                                                                      | Wattyl Charcoal                                            |
| Garage Door                            | N/A                                                                                          | N/A                                                        |
| Garage Door Reveal                     | N/A                                                                                          | N/A                                                        |
| Aluminium Joinery (with clear glass)   | Powdercoated                                                                                 | Silver Pearl                                               |
| (Residential Hardware to all aluminium | n joinery is colour matched to joinery)                                                      |                                                            |
| Front Door                             | Vertical Groove                                                                              | Flaxpod                                                    |
| Front Door Handle                      | Residential Lever Hardware                                                                   | Powdercoat finish matched to door                          |