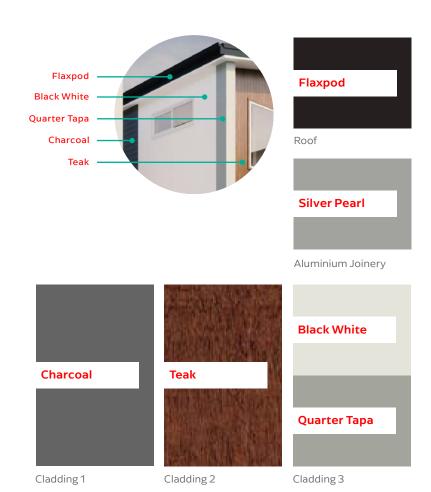

## 3-6 Peel Place

**WAINUIOMATA** 

**Detailed Plans** 

Total Floor Area: 78 sqm

Lower Electrical Plan

Upper Electrical Plan

|                                        | Product                                                                                      | Colour/Finish                                              |
|----------------------------------------|----------------------------------------------------------------------------------------------|------------------------------------------------------------|
| EXTERIOR 3-6 PEEL PL                   |                                                                                              |                                                            |
| Roof                                   | Colorsteel Trapezoidal                                                                       | Flaxpod                                                    |
| Fascia/Barge Boards                    | Colorsteel                                                                                   | Flaxpod                                                    |
| Spouting                               | Colorsteel                                                                                   | Flaxpod                                                    |
| Downpipes                              | Colorsteel OR<br>Marley PVC Colour (if retention tank)                                       | Flaxpod OR<br>Ironsand                                     |
| Retention Tank                         | ThinTanks                                                                                    | Monument                                                   |
| Soffits                                | Painted                                                                                      | Wattyl Enclose Half                                        |
| Cladding 1                             | Linea weatherboard – painted                                                                 | Wattyl Charcoal                                            |
| Cladding 2                             | Cedar – stained                                                                              | Wattyl Forestwood<br>Colour: Teak                          |
| Cladding 3                             | Rockcote Integra Panel<br>(painted 2 colours – see render for<br>clarification of locations) | Resene Black White<br>AND<br>Resene Quarter Tapa (feature) |
| Concrete Letterbox                     | Painted                                                                                      | Wattyl Charcoal                                            |
| Garage Door                            | N/A                                                                                          | N/A                                                        |
| Garage Door Reveal                     | N/A                                                                                          | N/A                                                        |
| Aluminium Joinery (with clear glass)   | Powdercoated                                                                                 | Silver Pearl                                               |
| (Residential Hardware to all aluminium | n joinery is colour matched to joinery)                                                      |                                                            |
| Front Door                             | Vertical Groove                                                                              | Flaxpod                                                    |
| Front Door Handle                      | Residential Lever Hardware                                                                   | Powdercoat finish matched to door                          |

Note: Decking and supporting timber posts and beams are left natural

All colour swatches are indicative only