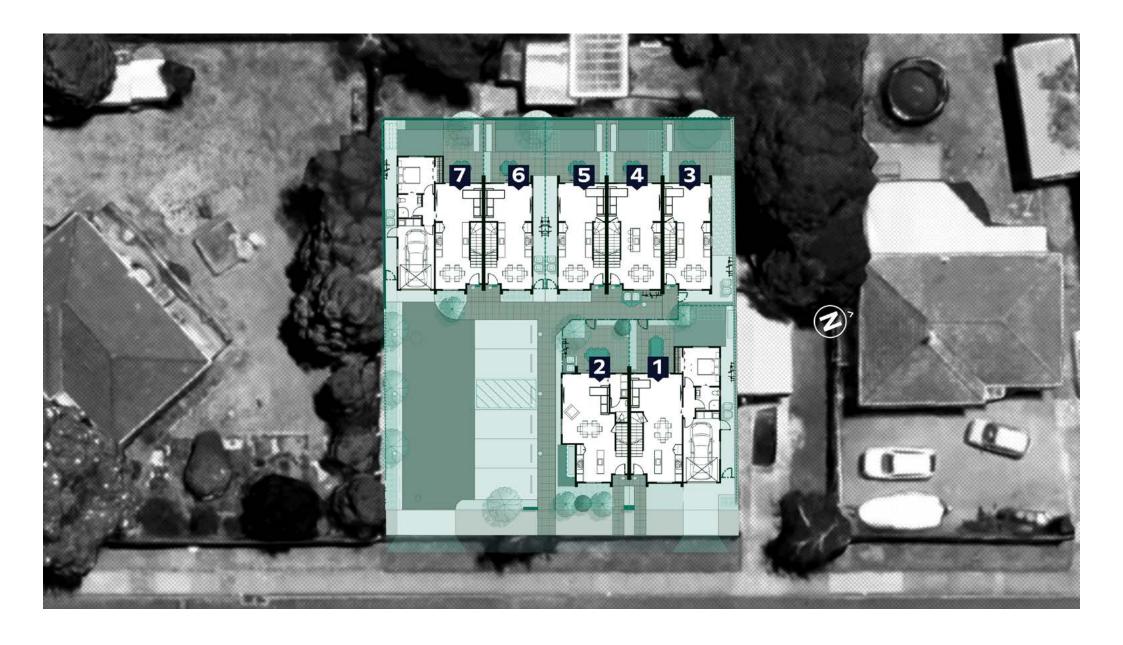

## 3-6 Peel Place

**WAINUIOMATA** 

**Detailed Plans** 

Total Floor Area: 78 sqm

Lower Electrical Plan

Upper Electrical Plan

|                                        | Product                                                                                      | Colour/Finish                                              |
|----------------------------------------|----------------------------------------------------------------------------------------------|------------------------------------------------------------|
| EXTERIOR 3-6 PEEL PL                   |                                                                                              |                                                            |
| Roof                                   | Colorsteel Trapezoidal                                                                       | Flaxpod                                                    |
| Fascia/Barge Boards                    | Colorsteel                                                                                   | Flaxpod                                                    |
| Spouting                               | Colorsteel                                                                                   | Flaxpod                                                    |
| Downpipes                              | Colorsteel OR<br>Marley PVC Colour (if retention tank)                                       | Flaxpod OR<br>Ironsand                                     |
| Retention Tank                         | ThinTanks                                                                                    | Monument                                                   |
| Soffits                                | Painted                                                                                      | Wattyl Enclose Half                                        |
| Cladding 1                             | Linea weatherboard – painted                                                                 | Wattyl Charcoal                                            |
| Cladding 2                             | Cedar – stained                                                                              | Wattyl Forestwood<br>Colour: Teak                          |
| Cladding 3                             | Rockcote Integra Panel<br>(painted 2 colours – see render for<br>clarification of locations) | Resene Black White<br>AND<br>Resene Quarter Tapa (feature) |
| Concrete Letterbox                     | Painted                                                                                      | Wattyl Charcoal                                            |
| Garage Door                            | N/A                                                                                          | N/A                                                        |
| Garage Door Reveal                     | N/A                                                                                          | N/A                                                        |
| Aluminium Joinery (with clear glass)   | Powdercoated                                                                                 | Silver Pearl                                               |
| (Residential Hardware to all aluminium | n joinery is colour matched to joinery)                                                      |                                                            |
| Front Door                             | Vertical Groove                                                                              | Flaxpod                                                    |
| Front Door Handle                      | Residential Lever Hardware                                                                   | Powdercoat finish matched to door                          |