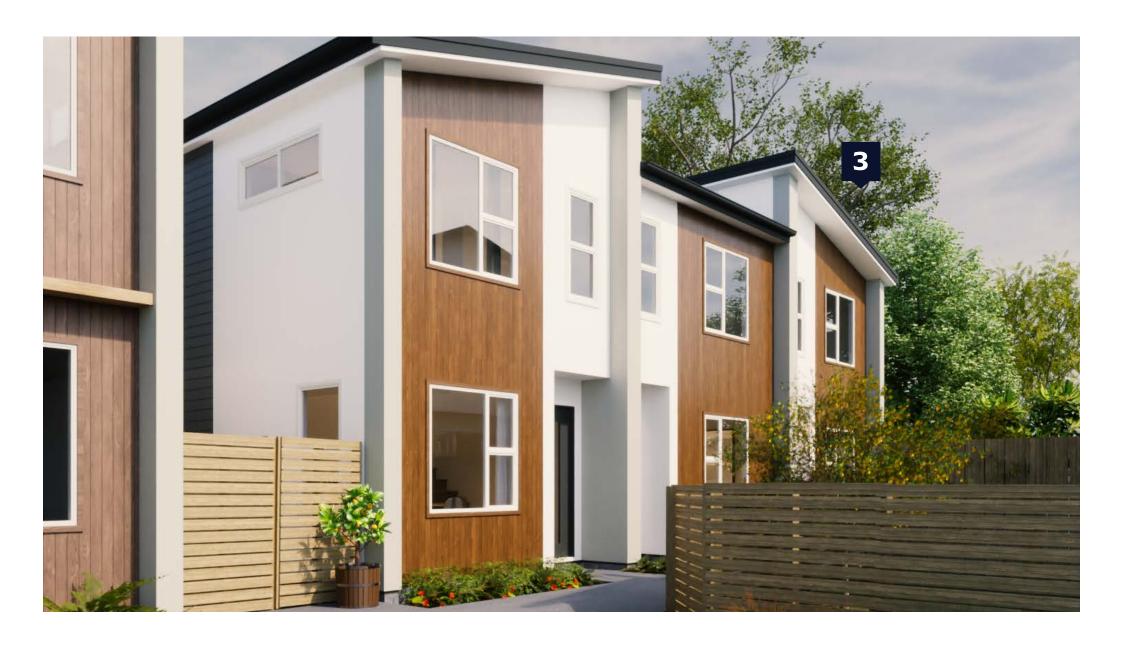

## 3-6 Peel Place

**WAINUIOMATA** 

**Detailed Plans** 

Total Floor Area: 78 sqm

Lower Electrical Plan

Upper Electrical Plan

|                                        | Product                                                                                      | Colour/Finish                                              |
|----------------------------------------|----------------------------------------------------------------------------------------------|------------------------------------------------------------|
| EXTERIOR 3-6 PEEL PL                   |                                                                                              |                                                            |
| Roof                                   | Colorsteel Trapezoidal                                                                       | Flaxpod                                                    |
| Fascia/Barge Boards                    | Colorsteel                                                                                   | Flaxpod                                                    |
| Spouting                               | Colorsteel                                                                                   | Flaxpod                                                    |
| Downpipes                              | Colorsteel OR<br>Marley PVC Colour (if retention tank)                                       | Flaxpod OR<br>Ironsand                                     |
| Retention Tank                         | ThinTanks                                                                                    | Monument                                                   |
| Soffits                                | Painted                                                                                      | Wattyl Enclose Half                                        |
| Cladding 1                             | Linea weatherboard – painted                                                                 | Wattyl Charcoal                                            |
| Cladding 2                             | Cedar – stained                                                                              | Wattyl Forestwood<br>Colour: Teak                          |
| Cladding 3                             | Rockcote Integra Panel<br>(painted 2 colours – see render for<br>clarification of locations) | Resene Black White<br>AND<br>Resene Quarter Tapa (feature) |
| Concrete Letterbox                     | Painted                                                                                      | Wattyl Charcoal                                            |
| Garage Door                            | N/A                                                                                          | N/A                                                        |
| Garage Door Reveal                     | N/A                                                                                          | N/A                                                        |
| Aluminium Joinery (with clear glass)   | Powdercoated                                                                                 | Silver Pearl                                               |
| (Residential Hardware to all aluminium | n joinery is colour matched to joinery)                                                      |                                                            |
| Front Door                             | Vertical Groove                                                                              | Flaxpod                                                    |
| Front Door Handle                      | Residential Lever Hardware                                                                   | Powdercoat finish matched to door                          |