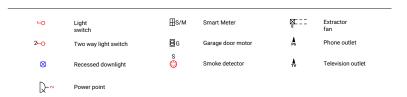

## 3-6 Peel Place

**WAINUIOMATA** 

**Detailed Plans** 

Total Floor Area: 78 sqm

Lower Electrical Plan

Upper Electrical Plan

|                                        | Product                                                                                      | Colour/Finish                                              |
|----------------------------------------|----------------------------------------------------------------------------------------------|------------------------------------------------------------|
| EXTERIOR 3-6 PEEL PL                   |                                                                                              |                                                            |
| Roof                                   | Colorsteel Trapezoidal                                                                       | Flaxpod                                                    |
| Fascia/Barge Boards                    | Colorsteel                                                                                   | Flaxpod                                                    |
| Spouting                               | Colorsteel                                                                                   | Flaxpod                                                    |
| Downpipes                              | Colorsteel OR<br>Marley PVC Colour (if retention tank)                                       | Flaxpod OR<br>Ironsand                                     |
| Retention Tank                         | ThinTanks                                                                                    | Monument                                                   |
| Soffits                                | Painted                                                                                      | Wattyl Enclose Half                                        |
| Cladding 1                             | Linea weatherboard – painted                                                                 | Wattyl Charcoal                                            |
| Cladding 2                             | Cedar – stained                                                                              | Wattyl Forestwood<br>Colour: Teak                          |
| Cladding 3                             | Rockcote Integra Panel<br>(painted 2 colours – see render for<br>clarification of locations) | Resene Black White<br>AND<br>Resene Quarter Tapa (feature) |
| Concrete Letterbox                     | Painted                                                                                      | Wattyl Charcoal                                            |
| Garage Door                            | N/A                                                                                          | N/A                                                        |
| Garage Door Reveal                     | N/A                                                                                          | N/A                                                        |
| Aluminium Joinery (with clear glass)   | Powdercoated                                                                                 | Silver Pearl                                               |
| (Residential Hardware to all aluminium | n joinery is colour matched to joinery)                                                      |                                                            |
| Front Door                             | Vertical Groove                                                                              | Flaxpod                                                    |
| Front Door Handle                      | Residential Lever Hardware                                                                   | Powdercoat finish matched to door                          |