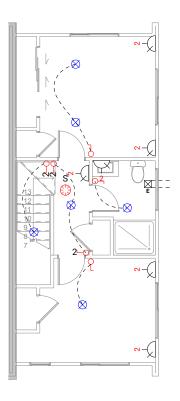

## 3-6 Peel Place

**WAINUIOMATA** 

**Detailed Plans** 

Total Floor Area: 78 sqm

Lower Electrical Plan

Upper Electrical Plan

|                                        | Product                                                                                      | Colour/Finish                                              |
|----------------------------------------|----------------------------------------------------------------------------------------------|------------------------------------------------------------|
| EXTERIOR 3-6 PEEL PL                   |                                                                                              |                                                            |
| Roof                                   | Colorsteel Trapezoidal                                                                       | Flaxpod                                                    |
| Fascia/Barge Boards                    | Colorsteel                                                                                   | Flaxpod                                                    |
| Spouting                               | Colorsteel                                                                                   | Flaxpod                                                    |
| Downpipes                              | Colorsteel OR<br>Marley PVC Colour (if retention tank)                                       | Flaxpod OR<br>Ironsand                                     |
| Retention Tank                         | ThinTanks                                                                                    | Monument                                                   |
| Soffits                                | Painted                                                                                      | Wattyl Enclose Half                                        |
| Cladding 1                             | Linea weatherboard – painted                                                                 | Wattyl Charcoal                                            |
| Cladding 2                             | Cedar – stained                                                                              | Wattyl Forestwood<br>Colour: Teak                          |
| Cladding 3                             | Rockcote Integra Panel<br>(painted 2 colours – see render for<br>clarification of locations) | Resene Black White<br>AND<br>Resene Quarter Tapa (feature) |
| Concrete Letterbox                     | Painted                                                                                      | Wattyl Charcoal                                            |
| Garage Door                            | N/A                                                                                          | N/A                                                        |
| Garage Door Reveal                     | N/A                                                                                          | N/A                                                        |
| Aluminium Joinery (with clear glass)   | Powdercoated                                                                                 | Silver Pearl                                               |
| (Residential Hardware to all aluminium | n joinery is colour matched to joinery)                                                      |                                                            |
| Front Door                             | Vertical Groove                                                                              | Flaxpod                                                    |
| Front Door Handle                      | Residential Lever Hardware                                                                   | Powdercoat finish matched to door                          |