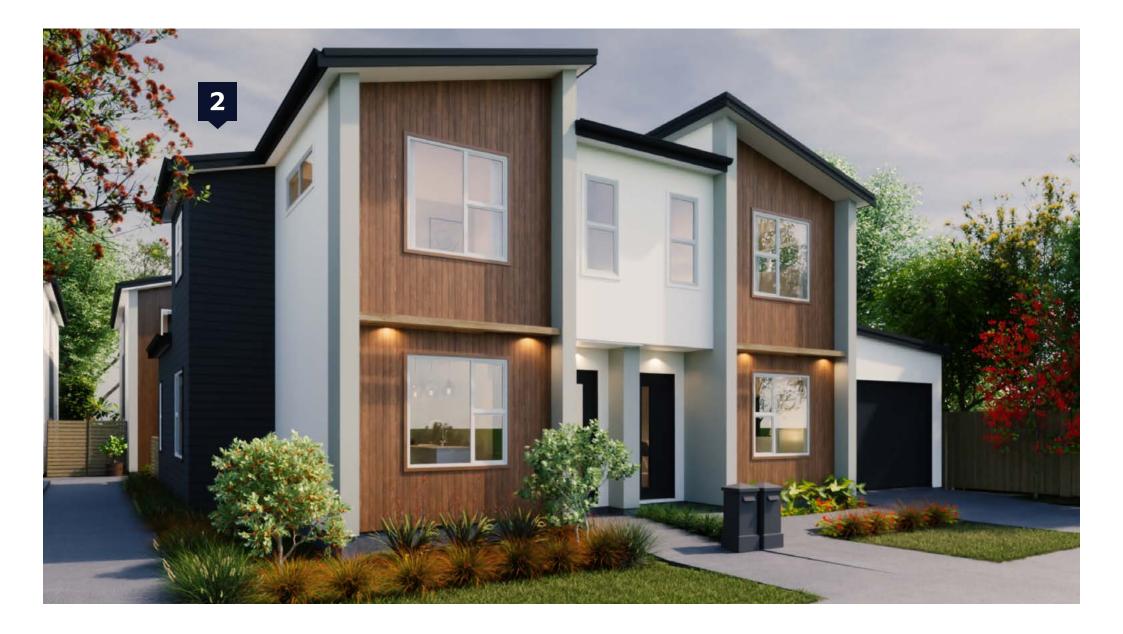

# 2-6 Peel Place

WAINUIOMATA

**Detailed Plans** 









NORTH

25x1mm DIAGONALLY OPPOSED ROOF PLANE BRACES FIXED TO~ RIDGE BOARD AND TOP PLATES

 $\sim$ 



EAST



WEST



### 2-6 PEEL PLACE



### **Ground Floor Plan**





Lower Electrical Plan





Upper Electrical Plan



# Landscape Plan

|                                        | Product                                                                                      | Colour/Finish                                              |
|----------------------------------------|----------------------------------------------------------------------------------------------|------------------------------------------------------------|
| EXTERIOR 2-6 PEEL PL                   |                                                                                              |