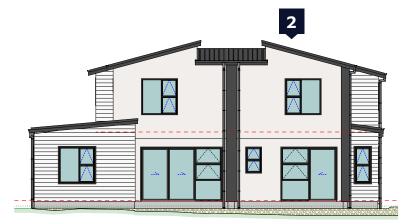

# 2-6 Peel Place

WAINUIOMATA

**Detailed Plans** 

NORTH

25x1mm DIAGONALLY OPPOSED ROOF PLANE BRACES FIXED TO~ RIDGE BOARD AND TOP PLATES

 $\sim$ 

EAST

WEST