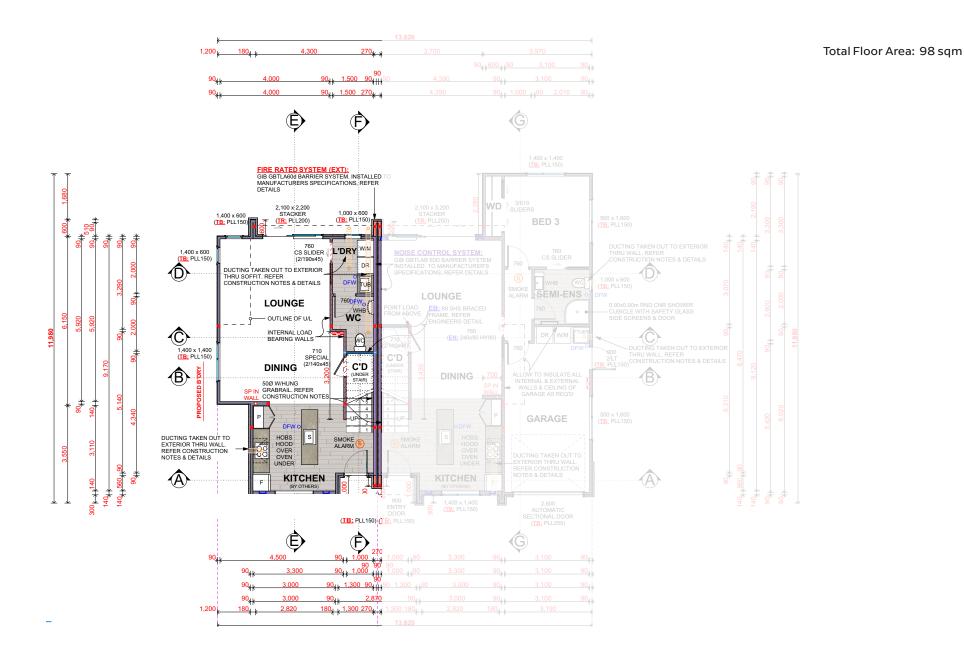

# 2-6 Peel Place

WAINUIOMATA

**Detailed Plans** 









NORTH

25x1mm DIAGONALLY OPPOSED ROOF PLANE BRACES FIXED TO~ RIDGE BOARD AND TOP PLATES

 $\sim$ 



EAST



WEST



### 2-6 PEEL PLACE



### **Ground Floor Plan**





Lower Electrical Plan





Upper Electrical Plan



# Landscape Plan

|                                        | Product                                                                                      | Colour/Finish                                              |
|----------------------------------------|----------------------------------------------------------------------------------------------|------------------------------------------------------------|
| EXTERIOR 2-6 PEEL PL                   |                                                                                              |                                                            |
| Roof                                   | Colorsteel Trapezoidal