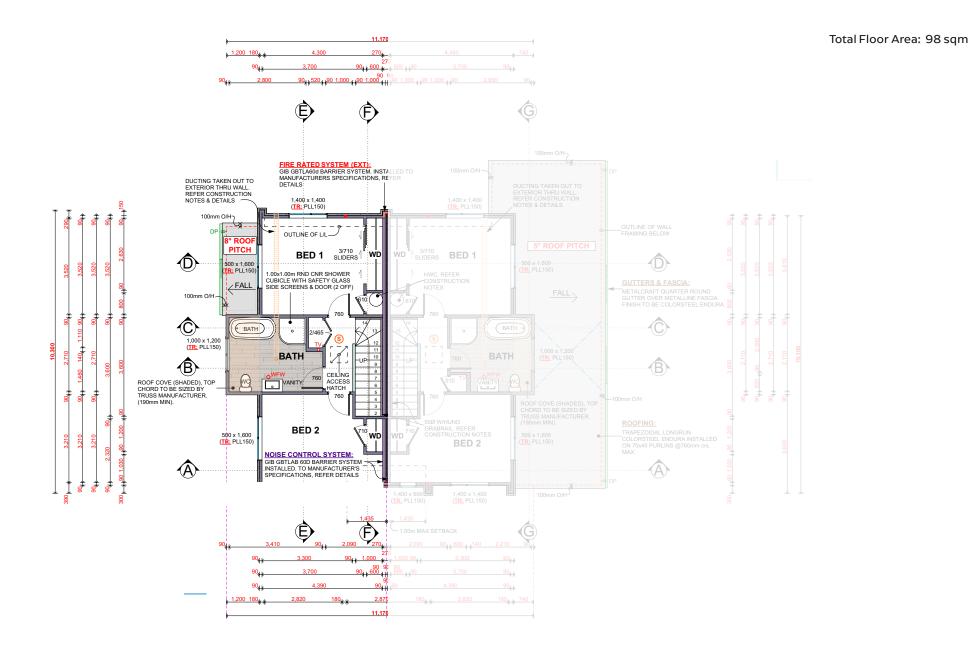

# 2-6 Peel Place

WAINUIOMATA

**Detailed Plans** 









NORTH

25x1mm DIAGONALLY OPPOSED ROOF PLANE BRACES FIXED TO~ RIDGE BOARD AND TOP PLATES

 $\sim$ 



EAST



WEST



### 2-6 PEEL PLACE



### **Ground Floor Plan**





Lower Electrical Plan





Upper Electrical Plan



# Landscape Plan

|                                        | Product                                                                                      | Colour/Finish                                              |
|----------------------------------------|----------------------------------------------------------------------------------------------|------------------------------------------------------------|
| EXTERIOR 2-6 PEEL PL                   |                                                                                              |                                                            |
| Roof                                   | Colorsteel Trapezoidal