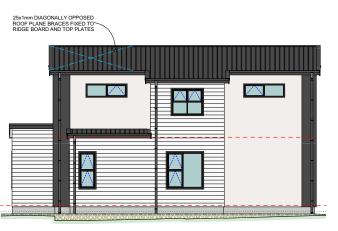

# 2-6 Peel Place

WAINUIOMATA

**Detailed Plans** 

NORTH

25x1mm DIAGONALLY OPPOSED ROOF PLANE BRACES FIXED TO~ RIDGE BOARD AND TOP PLATES

 $\sim$ 

EAST

WEST