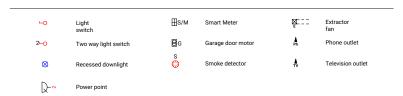

# 2-6 Peel Place

WAINUIOMATA

**Detailed Plans** 









NORTH

25x1mm DIAGONALLY OPPOSED ROOF PLANE BRACES FIXED TO~ RIDGE BOARD AND TOP PLATES

 $\sim$ 



EAST



WEST



### 2-6 PEEL PLACE



### **Ground Floor Plan**





Lower Electrical Plan





Upper Electrical Plan



# Landscape Plan

|                                        | Product                                                                                      | Colour/Finish                                              |
|----------------------------------------|----------------------------------------------------------------------------------------------|------------------------------------------------------------|
| EXTERIOR 2-6 PEEL PL                   |                                                                                              |                                                            |
| Roof                                   | Colorsteel Trapezoidal                                                                       | Flaxpod