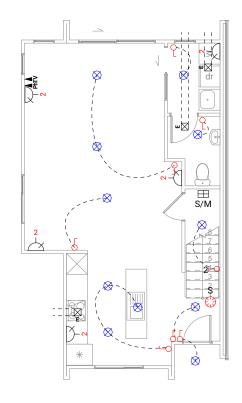

# 2-6 Peel Place

WAINUIOMATA

**Detailed Plans** 









NORTH

25x1mm DIAGONALLY OPPOSED ROOF PLANE BRACES FIXED TO~ RIDGE BOARD AND TOP PLATES

 $\sim$ 



EAST



WEST



### 2-6 PEEL PLACE



### **Ground Floor Plan**





Lower Electrical Plan





Upper Electrical Plan



# Landscape Plan

|                                        | Product                                                                                      | Colour/Finish                                              |
|----------------------------------------|----------------------------------------------------------------------------------------------|------------------------------------------------------------|
| EXTERIOR 2-6 PEEL PL                   |                                                                                              |                                                            |
| Roof                                   | Colorsteel Trapezoidal