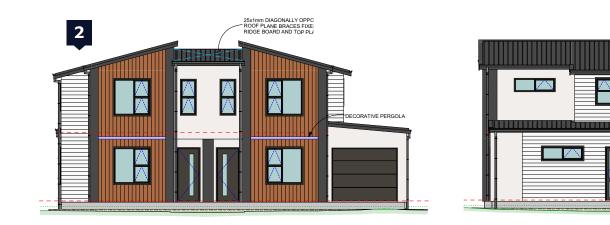

# 2-6 Peel Place

WAINUIOMATA

**Detailed Plans** 

NORTH

25x1mm DIAGONALLY OPPOSED ROOF PLANE BRACES FIXED TO~ RIDGE BOARD AND TOP PLATES

 $\sim$ 

EAST

WEST