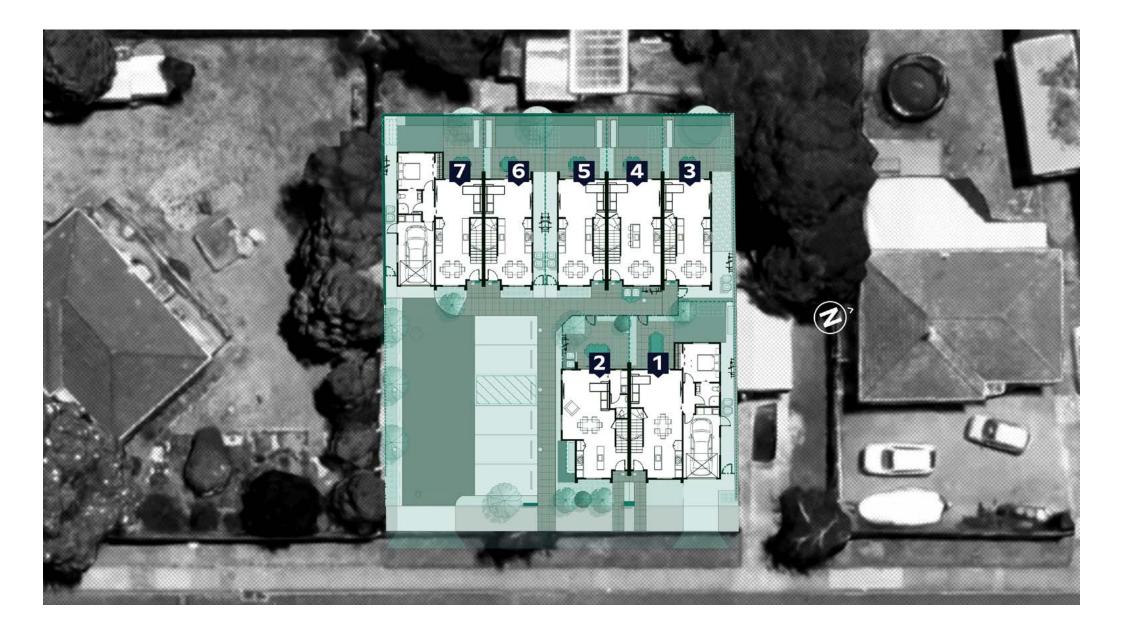

# 2-6 Peel Place

WAINUIOMATA

**Detailed Plans** 

NORTH

25x1mm DIAGONALLY OPPOSED ROOF PLANE BRACES FIXED TO~ RIDGE BOARD AND TOP PLATES

 $\sim$ 

EAST

WEST

### 2-6 PEEL PLACE