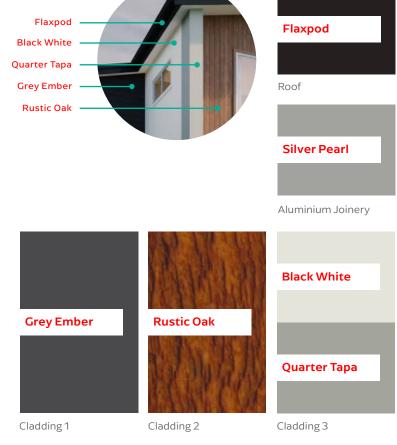

# Landscape Plan

|                                        | Product                                                                                      | Colour/Finish                                              |
|----------------------------------------|----------------------------------------------------------------------------------------------|------------------------------------------------------------|
| EXTERIOR 2-6 PEEL PL                   |                                                                                              |                                                            |
| Roof                                   | Colorsteel Trapezoidal                                                                       | Flaxpod                                                    |
| Fascia/Barge Boards                    | Colorsteel                                                                                   | Flaxpod                                                    |
| Spouting                               | Colorsteel                                                                                   | Flaxpod                                                    |
| Downpipes                              | Colorsteel OR<br>Marley PVC Colour (if retention tank)                                       | Flaxpod OR<br>Ironsand                                     |
| Retention Tank                         | ThinTanks                                                                                    | Monument                                                   |
| Soffits                                | Painted                                                                                      | Wattyl Enclose Half                                        |
| Cladding 1                             | Linea weatherboard – painted                                                                 | Wattyl Grey Ember                                          |
| Cladding 2                             | Cedar – stained                                                                              | Wattyl Forestwood<br>Colour: Rustic Oak                    |
| Cladding 3                             | Rockcote Integra Panel<br>(painted 2 colours – see render for<br>clarification of locations) | Resene Black White<br>AND<br>Resene Quarter Tapa (feature) |
| Concrete Letterbox                     | Painted                                                                                      | Wattyl Grey Ember                                          |
| Garage Door                            | N/A                                                                                          | N/A                                                        |
| Garage Door Reveal                     | N/A                                                                                          | N/A                                                        |
| Aluminium Joinery (with clear glass)   | Powdercoated                                                                                 | Silver Pearl                                               |
| (Residential Hardware to all aluminium | joinery is colour matched to joinery)                                                        |                                                            |
| Front Door                             | Vertical Groove                                                                              | Flaxpod                                                    |
| Front Door Handle                      | Residential Lever Hardware                                                                   | Powdercoat finish matched to door                          |

## **Exterior Colour Selection**