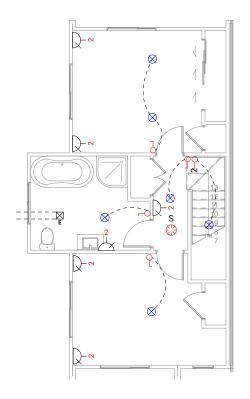

# Landscape Plan

|                                        | Product                                                                                      | Colour/Finish                                              |
|----------------------------------------|----------------------------------------------------------------------------------------------|------------------------------------------------------------|
| EXTERIOR 2-6 PEEL PL                   |                                                                                              |                                                            |
| Roof                                   | Colorsteel Trapezoidal                                                                       | Flaxpod                                                    |
| Fascia/Barge Boards                    | Colorsteel                                                                                   | Flaxpod                                                    |
| Spouting                               | Colorsteel                                                                                   | Flaxpod                                                    |
| Downpipes                              | Colorsteel OR<br>Marley PVC Colour (if retention tank)                                       | Flaxpod OR<br>Ironsand                                     |
| Retention Tank                         | ThinTanks                                                                                    | Monument                                                   |
| Soffits                                | Painted                                                                                      | Wattyl Enclose Half                                        |
| Cladding 1                             | Linea weatherboard – painted                                                                 | Wattyl Grey Ember                                          |
| Cladding 2                             | Cedar – stained                                                                              | Wattyl Forestwood<br>Colour: Rustic Oak                    |
| Cladding 3                             | Rockcote Integra Panel<br>(painted 2 colours – see render for<br>clarification of locations) | Resene Black White<br>AND<br>Resene Quarter Tapa (feature) |
| Concrete Letterbox                     | Painted                                                                                      | Wattyl Grey Ember                                          |
| Garage Door                            | N/A                                                                                          | N/A                                                        |
| Garage Door Reveal                     | N/A                                                                                          | N/A                                                        |
| Aluminium Joinery (with clear glass)   | Powdercoated                                                                                 | Silver Pearl                                               |
| (Residential Hardware to all aluminium | joinery is colour matched to joinery)                                                        |                                                            |
| Front Door                             | Vertical Groove                                                                              | Flaxpod                                                    |
| Front Door Handle                      | Residential Lever Hardware                                                                   | Powdercoat finish matched to door                          |