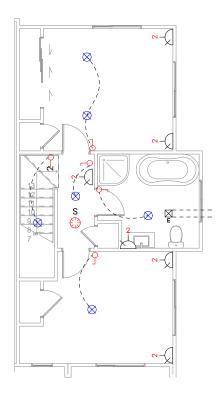

x 1,300 180

Total Floor Area: 129 sqm

Lower Electrical Plan

Upper Electrical Plan

|                                        | Product                                                                                      | Colour/Finish                                              |
|----------------------------------------|----------------------------------------------------------------------------------------------|------------------------------------------------------------|
| EXTERIOR 1-6 PEEL PL                   |                                                                                              |                                                            |
| Roof                                   | Colorsteel Trapezoidal                                                                       | Flaxpod                                                    |
| Fascia/Barge Boards                    | Colorsteel                                                                                   | Flaxpod                                                    |
| Spouting                               | Colorsteel                                                                                   | Flaxpod                                                    |
| Downpipes                              | Colorsteel OR<br>Marley PVC Colour (if retention tank)                                       | Flaxpod OR<br>Ironsand                                     |
| Retention Tank                         | ThinTanks                                                                                    | Monument                                                   |
| Soffits                                | Painted                                                                                      | Wattyl Enclose Half                                        |
| Cladding 1                             | Linea weatherboard – painted                                                                 | Wattyl Grey Ember                                          |
| Cladding 2                             | Cedar – stained                                                                              | Wattyl Forestwood<br>Colour: Rustic Oak                    |
| Cladding 3                             | Rockcote Integra Panel<br>(painted 2 colours – see render for<br>clarification of locations) | Resene Black White<br>AND<br>Resene Quarter Tapa (feature) |
| Concrete Letterbox                     | Painted                                                                                      | Wattyl Grey Ember                                          |
| Garage Door                            | Dominator Valero smooth                                                                      | Flaxpod                                                    |
| Garage Door Reveal                     | Timber Painted                                                                               | Wattyl Dolphin Grey                                        |
| Aluminium Joinery (with clear glass)   | Powdercoated                                                                                 | Silver Pearl                                               |
| (Residential Hardware to all aluminium | n joinery is colour matched to joinery)                                                      |                                                            |
| Front Door                             | Vertical Groove                                                                              | Flaxpod                                                    |
| Front Door Handle                      | Residential Lever Hardware                                                                   | Powdercoat finish matched to door                          |