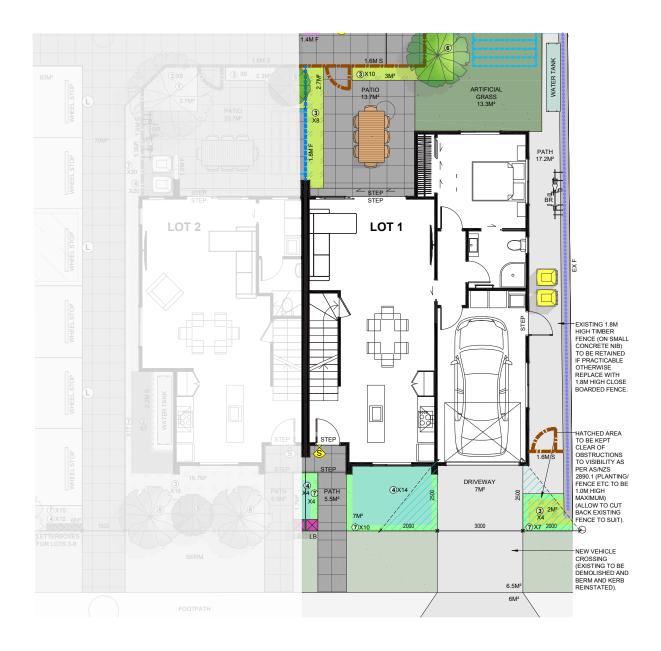

Note: Decking and supporting timber posts and beams are left natural

All colour swatches are indicative only