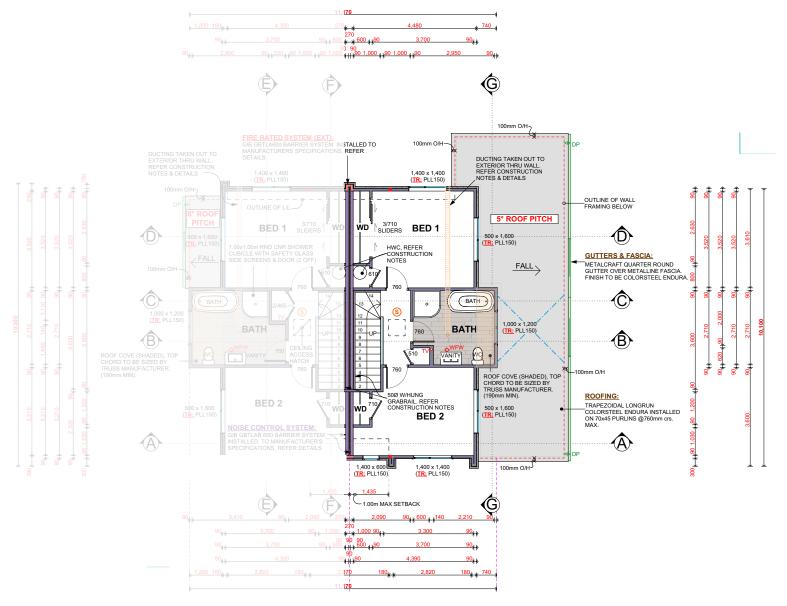

## **NORTH**

**WEST** 

**SOUTH** 

Total Floor Area: 129 sqm

3,970 90<sub>4k</sub>600<sub>4k</sub>90 **(**G) 1,400 x 1,400 (TB: PLL150) FIRE RATED SYSTEM (EXT):
GIB GBTLA600 BARRIER SYSTEM. INSTALLED TO
MANUFACTURERS SPECIFICATIONS, REFER WD SLIDERS 2,100 x 3,200 STACKER (TR: PLL250) 500 x 1.600 BED 3 (TB: PLL150) DUCTING TAKEN OUT TO EXTERIOR NOISE CONTROL SYSTEM:
GIB GBTLAB 60D BARRIER SYSTEM
INSTALLED. TO MANUFACTURER'S THRU WALL REFER CS SLIDER CONSTRUCTION NOTES & DETAILS SPECIFICATIONS, REFER DETAILS • WHB 1,000 x 600 (TB: PLL150) SMOKE SEMI-ENS LOUNGE POINT LOAD FROM ABOVE EB: 89 SHS BRACED FRAME, REFER ENGINEERS DETAIL CUBICLE WITH SAFETY GLASS SIDE SCREENS & DOOR DR W/M DUCTING TAKEN OUT TO EXTERIOR (EN: 240x90 HY90) 900 DUCTING TAKEN OUT TO EXTERIOR
2/LT THRU WALL. REFER
CONSTRUCTION NOTES & DETAILS
15: PLL 150) C'D ALLOW TO INSULATE ALL **-**(₿) DINING INTERNAL & EXTERNAL WALLS & CEILING OF GARAGE AS REQ'D 500 x 1,600 (TB; PLL150) **GARAGE** HOBS HOOD OVER OVEN SMOKE DUCTING TAKEN OUT TO EXTERIOR THRU WALL. REFER CONSTRUCTION NOTES & DETAILS A) KITCHEN KITCHEN 900 1,400 x 1,400 (TB: PLL150) ENTRY AUTOMATIC SECTIONAL DOOR (TB: PLL250) (TB: PLL150) (TB: PLL150)