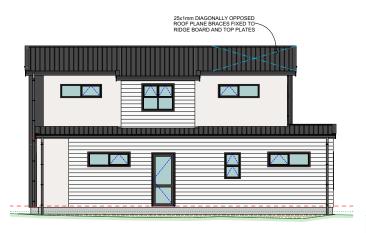

## 1-6 Peel Place

**WAINUIOMATA** 

**Detailed Plans** 











## **EAST**



## **NORTH**



**WEST** 

**SOUTH** 

Total Floor Area: 129 sqm

3,970 90<sub>4k</sub>600<sub>4k</sub>90 **(**G) 1,400 x 1,400 (TB: PLL150) FIRE RATED SYSTEM (EXT):
GIB GBTLA600 BARRIER SYSTEM. INSTALLED TO
MANUFACTURERS SPECIFICATIONS, REFER WD SLIDERS 2,100 x 3,200 STACKER (TR: PLL250) 500 x 1.600 BED 3 (TB: PLL150) DUCTING TAKEN OUT TO EXTERIOR NOISE CONTROL SYSTEM:
GIB GBTLAB 60D BARRIER SYSTEM
INSTALLED. TO MANUFACTURER'S THRU WALL REFER CS SLIDER CONSTRUCTION NOTES & DETAILS SPECIFICATIONS, REFER DETAILS • WHB 1,000 x 600 (TB: PLL150) SMOKE SEMI-ENS LOUNGE POINT LOAD FROM ABOVE EB: 89 SHS BRACED FRAME, REFER ENGINEERS DETAIL CUBICLE WITH SAFETY GLASS SIDE SCREENS & DOOR DR W/M DUCTING TAKEN OUT TO EXTERIOR (EN: 240x90 HY90) 900 DUCTING TAKEN OUT TO EXTERIOR
2/LT THR