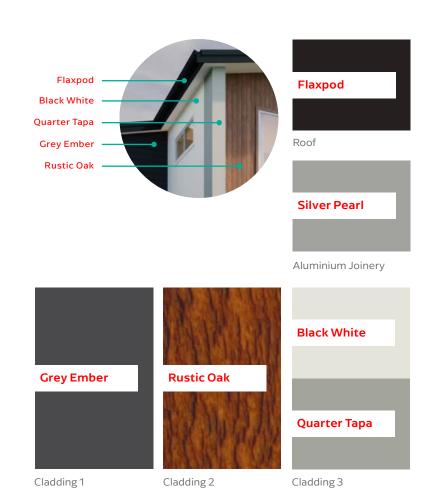

x 1,300 180

Total Floor Area: 129 sqm

Lower Electrical Plan

Upper Electrical Plan

|                                        | Product                                                                                      | Colour/Finish                                              |
|----------------------------------------|----------------------------------------------------------------------------------------------|------------------------------------------------------------|
| EXTERIOR 1-6 PEEL PL                   |                                                                                              |                                                            |
| Roof                                   | Colorsteel Trapezoidal                                                                       | Flaxpod                                                    |
| Fascia/Barge Boards                    | Colorsteel                                                                                   | Flaxpod                                                    |
| Spouting                               | Colorsteel                                                                                   | Flaxpod                                                    |
| Downpipes                              | Colorsteel OR<br>Marley PVC Colour (if retention tank)                                       | Flaxpod OR<br>Ironsand                                     |
| Retention Tank                         | ThinTanks                                                                                    | Monument                                                   |
| Soffits                                | Painted                                                                                      | Wattyl Enclose Half                                        |
| Cladding 1                             | Linea weatherboard – painted                                                                 | Wattyl Grey Ember                                          |
| Cladding 2                             | Cedar – stained                                                                              | Wattyl Forestwood<br>Colour: Rustic Oak                    |
| Cladding 3                             | Rockcote Integra Panel<br>(painted 2 colours – see render for<br>clarification of locations) | Resene Black White<br>AND<br>Resene Quarter Tapa (feature) |
| Concrete Letterbox                     | Painted                                                                                      | Wattyl Grey Ember                                          |
| Garage Door                            | Dominator Valero smooth                                                                      | Flaxpod                                                    |
| Garage Door Reveal                     | Timber Painted                                                                               | Wattyl Dolphin Grey                                        |
| Aluminium Joinery (with clear glass)   | Powdercoated                                                                                 | Silver Pearl                                               |
| (Residential Hardware to all aluminium | n joinery is colour matched to joinery)                                                      |                                                            |
| Front Door                             | Vertical Groove                                                                              | Flaxpod                                                    |
| Front Door Handle                      | Residential Lever Hardware                                                                   | Powdercoat finish matched to door                          |