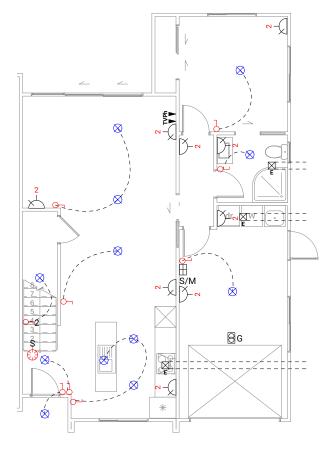

## **NORTH**

**WEST** 

**SOUTH** 

Total Floor Area: 129 sqm

3,970 90<sub>4k</sub>600<sub>4k</sub>90 **(**G) 1,400 x 1,400 (TB: PLL150) FIRE RATED SYSTEM (EXT):
GIB GBTLA600 BARRIER SYSTEM. INSTALLED TO
MANUFACTURERS SPECIFICATIONS, REFER WD SLIDERS 2,100 x 3,200 STACKER (TR: PLL250) 500 x 1.600 BED 3 (TB: PLL150) DUCTING TAKEN OUT TO EXTERIOR NOISE CONTROL SYSTEM:
GIB GBTLAB 60D BARRIER SYSTEM
INSTALLED. TO MANUFACTURER'S THRU WALL REFER CS SLIDER CONSTRUCTION NOTES & DETAILS SPECIFICATIONS, REFER DETAILS • WHB 1,000 x 600 (TB: PLL150) SMOKE SEMI-ENS LOUNGE POINT LOAD FROM ABOVE EB: 89 SHS BRACED FRAME, REFER ENGINEERS DETAIL CUBICLE WITH SAFETY GLASS SIDE SCREENS & DOOR DR W/M DUCTING TAKEN OUT TO EXTERIOR (EN: 240x90 HY90) 900 DUCTING TAKEN OUT TO EXTERIOR
2/LT THRU WALL. REFER
CONSTRUCTION NOTES & DETAILS
15: PLL 150) C'D ALLOW TO INSULATE ALL **-**(₿) DINING INTERNAL & EXTERNAL WALLS & CEILING OF GARAGE AS REQ'D 500 x 1,600 (TB; PLL150) **GARAGE** HOBS HOOD OVER OVEN SMOKE DUCTING TAKEN OUT TO EXTERIOR THRU WALL. REFER CONSTRUCTION NOTES & DETAILS A) KITCHEN KITCHEN 900 1,400 x 1,400 (TB: PLL150) ENTRY AUTOMATIC SECTIONAL DOOR (TB: PLL250) (TB: PLL150) (TB: PLL150)