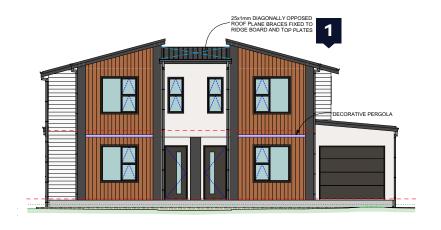

## **EAST**

## **NORTH**

**WEST** 

**SOUTH** 

Total Floor Area: 129 sqm

3,970 90<sub>4k</sub>600<sub>4k</sub>90 **(**G) 1,400 x 1,400 (TB: PLL150) FIRE RATED SYSTEM (EXT):
GIB GBTLA600 BARRIER SYSTEM. INSTALLED TO
MANUFACTURERS SPECIFICATIONS, REFER WD SLIDERS 2,100 x 3,200 STACKER (TR: PLL250) 500 x 1.600 BED 3 (TB: PLL150) DUCTING TAKEN OUT TO EXTERIOR NOISE CONTROL SYSTEM:
GIB GBTLAB 60D BARRIER SYSTEM
INSTALLED. TO MANUFACTURER'S THRU WALL REFER CS SLIDER CONSTRUCTION NOTES & DETAILS SPECIFICATIONS, REFER DETAILS • WHB 1,000 x 600 (TB: PLL150) SMOKE SEMI-ENS LOUNGE POINT LOAD FROM ABOVE EB: 89 SHS BRACED FRAME, REFER ENGINEERS DETAIL CUBICLE WITH SAFETY GLASS SIDE SCREENS & DOOR DR W/M DUCTING TAKEN OUT TO EXTERIOR (EN: 240x90 HY90) 900 DUCTING TAKEN OUT TO EXTERIOR
2/LT THRU WALL. REFER
CONSTRUCTION NOTES & DETAILS
15: PLL 150) C'D ALLOW TO INSULATE ALL **-**(₿) DINING INTERNAL & EXTERNAL WALLS & CEILING OF GARAGE AS REQ'D 500 x 1,600 (TB; PLL150) **GARAGE** HOBS HOOD OVER OVEN SMOKE DUCTING TAKEN OUT TO EXTERIOR THRU WALL. REFER CONSTRUCTION NOTES & DETAILS A) KITCHEN KITCHEN 900 1,400 x 1,400 (TB: PLL150) ENTRY AUTOMATIC SECTIONAL DOOR (TB: PLL250) (TB: PLL150) (TB: PLL150)