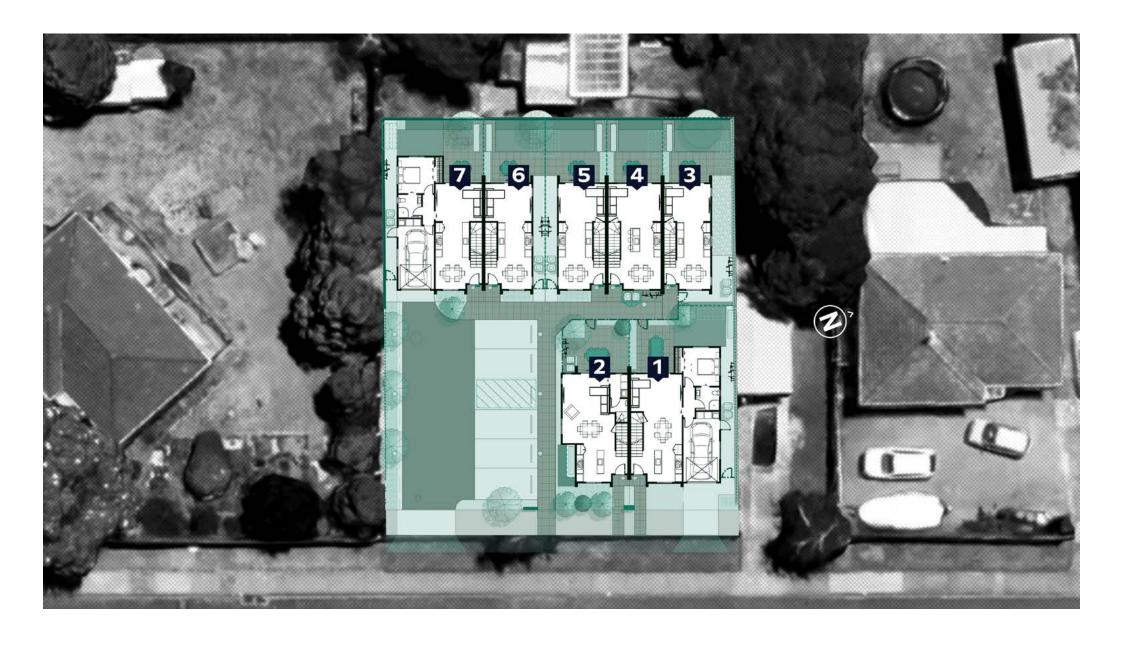

## 1-6 Peel Place

**WAINUIOMATA** 

**Detailed Plans** 











## **EAST**



## **NORTH**



**WEST** 

**SOUTH** 

Total Floor Area: 129 sqm

3,970 90<sub>4k</sub>600<sub>4k</sub>90 **(**G) 1,400 x 1,400 (TB: PLL150) FIRE RATED SYSTEM (EXT):
GIB GBTLA600 BARRIER SYSTEM. INSTALLED TO
MANUFACTURERS SPECIFICATIONS, REFER WD SLIDERS 2,100 x 3,200 STACKER (TR: PLL250) 500 x 1.600 BED 3 (TB: PLL150) DUCTING TAKEN OUT TO EXTERIOR NOISE CONTROL SYSTEM:
GIB GBTLAB 60D BARRIER SYSTEM
INSTALLED. TO MANUFACTURER'S THRU WALL REFER CS SLIDER CONSTRUCTION NOTES & DETAILS SPECIFICATIONS, REFER DETAILS • WHB 1,000 x 600 (TB: PLL150) SMOKE SEMI-ENS LOUNGE POINT LOAD FROM ABOVE EB: 89 SHS BRACED FRAME, REFER ENGINEERS DETAIL CUBICLE WITH SAFETY GLASS SIDE SCREENS & DOOR DR W/M DUCTING TAKEN OUT TO EXTERIOR (EN: 240x90 HY90) 900 DUCTING TAKEN OUT TO EXTERIOR
2/LT