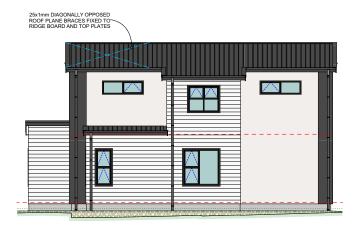

## 1-6 Peel Place

**WAINUIOMATA** 

**Detailed Plans** 











## **EAST**



## **NORTH**



**WEST** 

**SOUTH** 

Total Floor Area: 129 sqm

3,970 90<sub>4k</sub>600<sub>4k</sub>90 **(**G) 1,400 x 1,400 (TB: PLL150) FIRE RATED SYSTEM (EXT):
GIB GBTLA600 BARRIER SYSTEM. INSTALLED TO
MANUFACTURERS SPECIFICATIONS, REFER WD SLIDERS 2,100 x 3,200 STACKER (TR: PLL250) 500 x 1.600 BED 3 (TB: PLL150) DUCTING TAKEN OUT TO EXTERIOR NOISE CONTROL SYSTEM:
GIB GBTLAB 60D BARRIER SYSTEM
INSTALLED. TO MANUFACTURER'S THRU WALL REFER CS SLIDER CONSTRUCTION NOTES & DETAILS SPECIFICATIONS, REFER DETAILS • WHB 1,000 x 600 (TB: PLL150) SMOKE SEMI-ENS LOUNGE POINT LOAD FROM ABOVE EB: 89 SHS BRACED FRAME, REFER ENGINEERS DETAIL CUBICLE WITH SAFETY GLASS SIDE SCREENS & DOOR DR W/M DUCTING TAKEN OUT TO EXTERIOR (EN: 240x90 HY90) 900 DUCTING TAKEN OUT TO EXTERIOR
2/LT THRU WALL. REFER
CONSTRUCTION NOTE