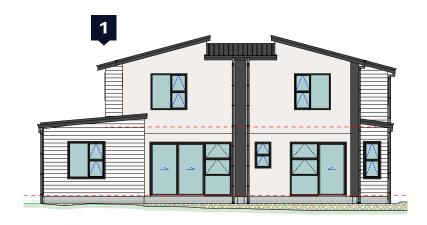

## 1-6 Peel Place

**WAINUIOMATA** 

**Detailed Plans** 











## **EAST**



## **NORTH**



**WEST** 

**SOUTH** 

Total Floor Area: 129 sqm

3,970 90<sub>4k</sub>600<sub>4k</sub>90 **(**G) 1,400 x 1,400 (TB: PLL150) FIRE RATED SYSTEM (EXT):
GIB GBTLA600 BARRIER SYSTEM. INSTALLED TO
MANUFACTURERS SPECIFICATIONS, REFER WD SLIDERS 2,100 x 3,200 STACKER (TR: PLL250) 500 x 1.600 BED 3 (TB: PLL150) DUCTING TAKEN OUT TO EXTERIOR NOISE CONTROL SYSTEM:
GIB GBTLAB 60D BARRIER SYSTEM
INSTALLED. TO MANUFACTURER'S THRU WALL REFER CS SLIDER CONSTRUCTION NOTES & DETAILS SPECIFICATIONS, REFER DETAILS • WHB 1,000 x 600 (TB: PLL150) SMOKE SEMI-ENS LOUNGE POINT LOAD FROM ABOVE EB: 89 SHS BRACED FRAME, REFER ENGINEERS DETAIL CUBICLE WITH SAFETY GLASS SIDE SCREENS & DOOR DR W/M DUCTING TAKEN OUT TO EXTERIOR (EN: 240x90 HY90) 900 DUCTING TAKEN OUT TO EXTERIOR
2/LT THRU WALL. REFER
C