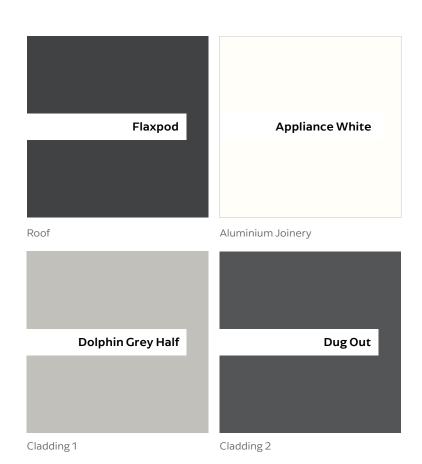

Powerpoint.

7 • DETAILED PLANS DOCUMENT Electrical Plan

|                                        | Product                                                                               | Colour/Finish                     |
|----------------------------------------|---------------------------------------------------------------------------------------|-----------------------------------|
| EXTERIOR                               |                                                                                       |                                   |
| Roof                                   | Colorsteel Corrugated                                                                 | Flaxpod                           |
| Fascia/Barge Boards                    | Timber, painted                                                                       | Wattyl Enclose Half               |
| Spouting                               | Colorsteel                                                                            | Flaxpod                           |
| Downpipes                              | Marley PVC Coloured (Retention tanks)                                                 | Ironsand                          |
| Retention Tanks                        | TBC                                                                                   | TBC                               |
| Soffits/Eaves                          | Painted                                                                               | Wattyl Enclose Half               |
| Cladding 1                             | Linea weatherboard, painted                                                           | Wattyl Dolphin Grey Half          |
| Cladding 2                             | Axon (vertical) cladding, painted                                                     | Wattyl Dug Out                    |
| Cladding 3                             | Window facings, boxed corners,<br>(verandah beam and posts if<br>applicable), painted | Wattyl Enclose Half               |
| Concrete Letterbox                     | Nil                                                                                   |                                   |
| Garage Door                            | Nil                                                                                   |                                   |
| Garage Door Reveal                     | Nil                                                                                   |                                   |
| Aluminium Joinery (with clear glass)   | Powdercoated                                                                          | Appliance White                   |
| (Residential Hardware to all aluminium | joinery is colour matched to joinery)                                                 |                                   |
| Front Door                             | Vertical Groove                                                                       | Flaxpod                           |
| Front Door Handle                      | Residential Lever Hardware                                                            | Powdercoat finish matched to door |

All colour swatches are indicative only