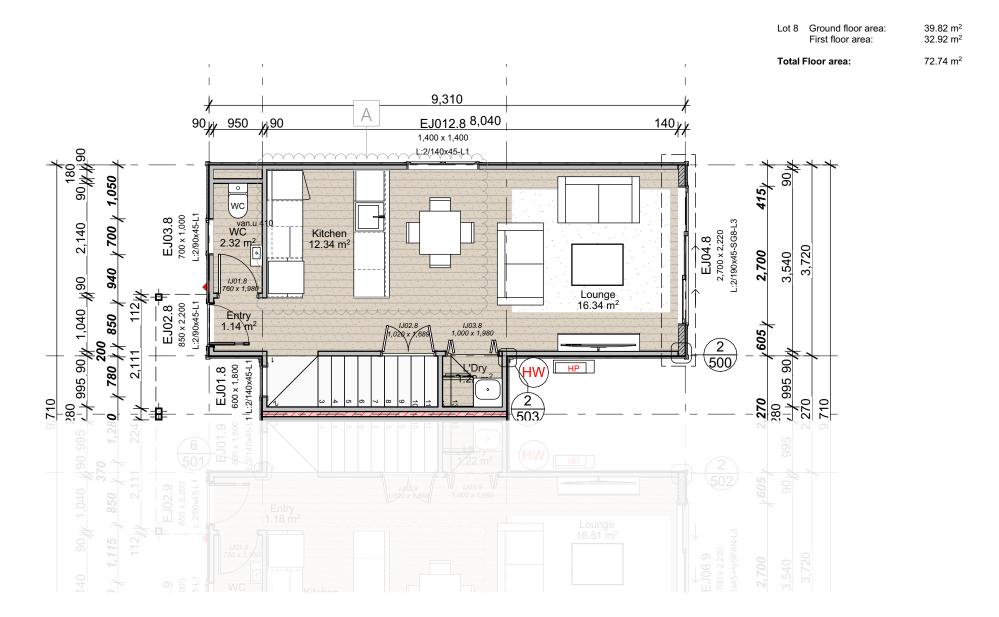

2 • DETAILED PLANS DOCUMENT

Exterior Render

4 • DETAILED PLANS DOCUMENT

Elevations

Lower Electrical Plan Upper Electrical Plan

Meter box - Internal Smart Meter

Distribution board

Ceiling mounted exhaust fan, Manrose
Pro-series 150mm SFLP150T.