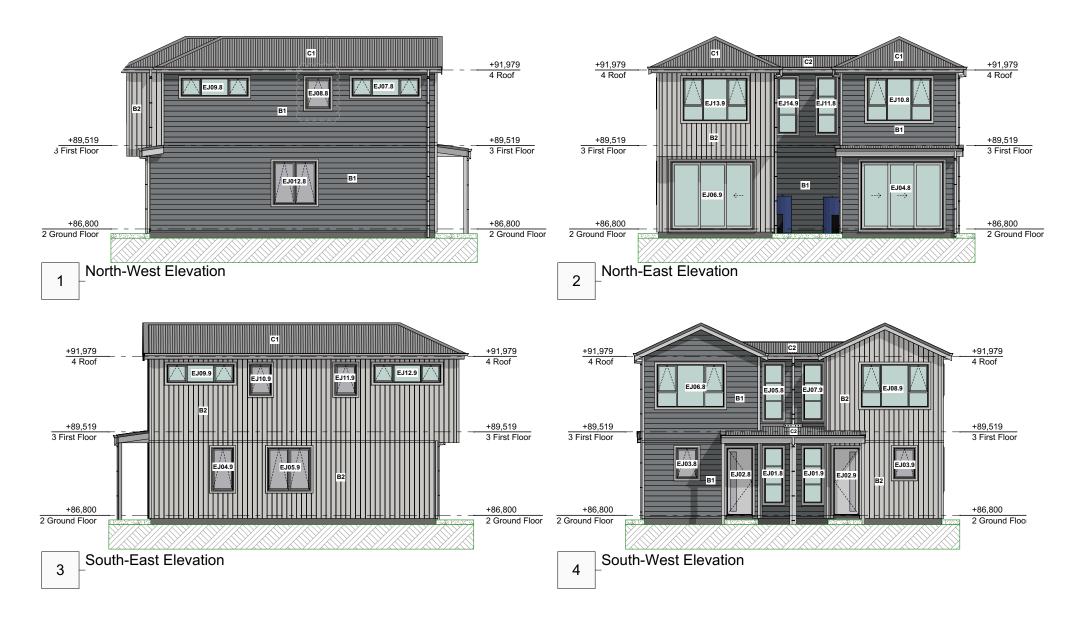

2 • DETAILED PLANS DOCUMENT

Exterior Render

4 • DETAILED PLANS DOCUMENT

Elevations

Lower Electrical Plan Upper Electrical Plan

Meter box - Internal Smart Meter

Distribution board

Ceiling mounted exhaust fan, Manrose
Pro-series 150mm SFLP150T.