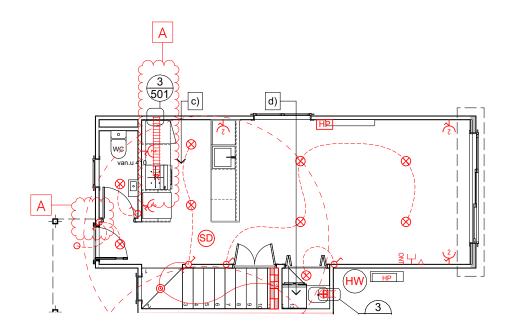

2 • DETAILED PLANS DOCUMENT

Exterior Render

4 • DETAILED PLANS DOCUMENT

Elevations

Lower Electrical Plan Upper Electrical Plan

Meter box - Internal Smart Meter

Distribution board

Ceiling mounted exhaust fan, Manrose
Pro-series 150mm SFLP150T.

Security Lighting

Ceiling mounted light, owner to specify.

Two way light switch. 1m above floor
level TBC.

Rangehood, to be installed to extract a
minimum 1,920L/H to suit open plan
kitchen, lounge & dining area.

Powerpoint.

7 • DETAILED PLANS DOCUMENT Electrical Plan

|                                        | Product                                                                               | Colour/Finish                     |
|----------------------------------------|---------------------------------------------------------------------------------------|-----------------------------------|
| EXTERIOR                               |                                                                                       |                                   |
| Roof                                   | Colorsteel Corrugated                                                                 | Flaxpod                           |
| Fascia/Barge Boards                    | Timber, painted                                                                       | Wattyl Enclose Half               |
| Spouting                               | Colorsteel                                                                            | Flaxpod                           |
| Downpipes                              | Marley PVC Coloured (Retention tanks)                                                 | Ironsand                          |
| Retention Tanks                        | TBC                                                                                   | TBC                               |
| Soffits/Eaves                          | Painted                                                                               | Wattyl Enclose Half               |
| Cladding 1                             | Linea weatherboard, painted                                                           | Wattyl Dolphin Grey Half          |
| Cladding 2                             | Axon (vertical) cladding, painted                                                     | Wattyl Dug Out                    |
| Cladding 3                             | Window facings, boxed corners,<br>(verandah beam and posts if<br>applicable), painted | Wattyl Enclose Half               |
| Concrete Letterbox                     | Nil                                                                                   |                                   |
| Garage Door                            | Nil                                                                                   |                                   |
| Garage Door Reveal                     | Nil                                                                                   |                                   |
| Aluminium Joinery (with clear glass)   | Powdercoated                                                                          | Appliance White                   |
| (Residential Hardware to all aluminium | joinery is colour matched to joinery)                                                 |                                   |
| Front Door                             | Vertical Groove                                                                       | Flaxpod                           |
| Front Door Handle                      | Residential Lever Hardware                                                            | Powdercoat finish matched to door |