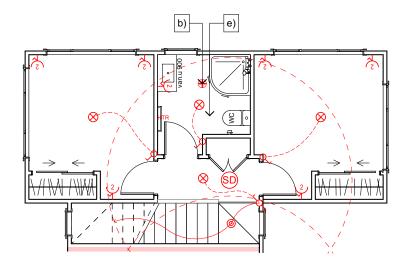

2 • DETAILED PLANS DOCUMENT

Exterior Render

4 • DETAILED PLANS DOCUMENT

Elevations

Lower Electrical Plan Upper Electrical Plan

Meter box - Internal Smart Meter

Distribution board

Ceiling mounted exhaust fan, Manrose
Pro-series 150mm SFLP150T.

Security Lighting

Ceiling mounted light, owner to specify.

Two way light switch. 1m above floor
level TBC.

Rangehood, to be installed to extract a
minimum 1,920L/H to suit open plan
kitchen, lounge & dining area.

Powerpoint.

7 • DETAILED PLANS DOCUMENT Electrical Plan

|                                        | Product                                                                               | Colour/Finish                     |
|----------------------------------------|---------------------------------------------------------------------------------------|-----------------------------------|
| EXTERIOR                               |                                                                                       |                                   |
| Roof                                   | Colorsteel Corrugated                                                                 | Flaxpod                           |
| Fascia/Barge Boards                    | Timber, painted                                                                       | Wattyl Enclose Half               |
| Spouting                               | Colorsteel                                                                            | Flaxpod                           |
| Downpipes                              | Marley PVC Coloured (Retention tanks)                                                 | Ironsand                          |
| Retention Tanks                        | TBC                                                                                   | TBC                               |
| Soffits/Eaves                          | Painted                                                                               | Wattyl Enclose Half               |
| Cladding 1                             | Linea weatherboard, painted                                                           | Wattyl Dolphin Grey Half          |
| Cladding 2                             | Axon (vertical) cladding, painted                                                     | Wattyl Dug Out                    |
| Cladding 3                             | Window facings, boxed corners,<br>(verandah beam and posts if<br>applicable), painted | Wattyl Enclose Half               |
| Concrete Letterbox                     | Nil                                                                                   |                                   |
| Garage Door                            | Nil                                                                                   |                                   |
| Garage Door Reveal                     | Nil                                                                                   |                                   |
| Aluminium Joinery (with clear glass)   | Powdercoated                                                                          | Appliance White                   |
| (Residential Hardware to all aluminium | joinery is colour matched to joinery)                                                 |                                   |
| Front Door                             | Vertical Groove                                                                       | Flaxpod                           |
| Front Door Handle                      | Residential Lever Hardware                                                            | Powdercoat finish matched to door |