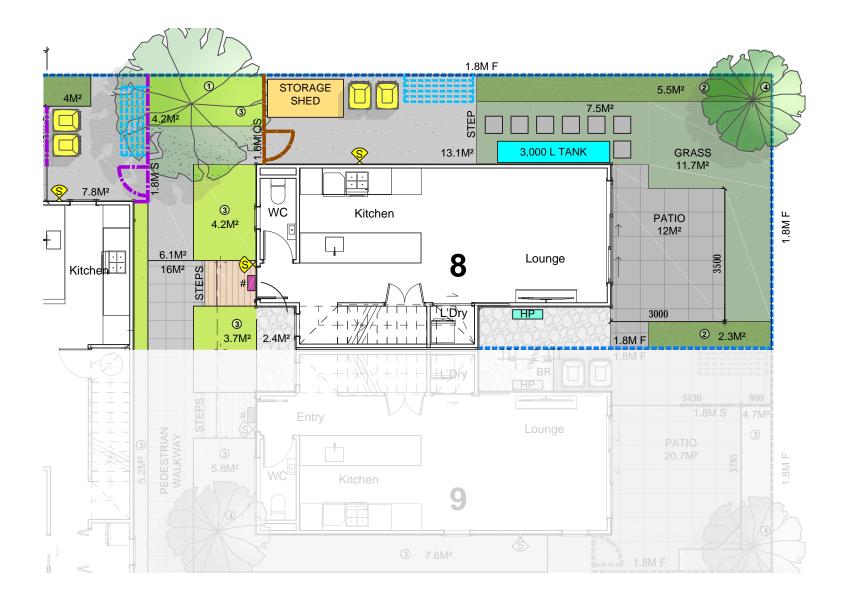

2 • DETAILED PLANS DOCUMENT

Exterior Render

4 • DETAILED PLANS DOCUMENT

Elevations

Lower Electrical Plan Upper Electrical Plan

Meter box - Internal Smart Meter

Distribution board

Ceiling mounted exhaust fan, Manrose
Pro-series 150mm SFLP150T.

Security Lighting

Ceiling mounted light, owner to specify.

Two way light switch. 1m above floor
level TBC.

Rangehood, to be installed to extract a
minimum 1,920L/H to suit open plan
kitchen, lounge & dining area.

Powerpoint.

7 • DETAILED PLANS DOCUMENT Electrical Plan

|                                        | Product                                                                               | Colour/Finish                     |
|----------------------------------------|---------------------------------------------------------------------------------------|-----------------------------------|
| EXTERIOR                               |                                                                                       |                                   |
| Roof                                   | Colorsteel Corrugated                                                                 | Flaxpod                           |
| Fascia/Barge Boards                    | Timber, painted                                                                       | Wattyl Enclose Half               |
| Spouting                               | Colorsteel                                                                            | Flaxpod                           |
| Downpipes                              | Marley PVC Coloured (Retention tanks)                                                 | Ironsand                          |
| Retention Tanks                        | TBC                                                                                   | TBC                               |
| Soffits/Eaves                          | Painted                                                                               | Wattyl Enclose Half               |
| Cladding 1                             | Linea weatherboard, painted                                                           | Wattyl Dolphin Grey Half          |
| Cladding 2                             | Axon (vertical) cladding, painted                                                     | Wattyl Dug Out                    |
| Cladding 3                             | Window facings, boxed corners,<br>(verandah beam and posts if<br>applicable), painted | Wattyl Enclose Half               |
| Concrete Letterbox                     | Nil                                                                                   |                                   |
| Garage Door                            | Nil                                                                                   |                                   |
| Garage Door Reveal                     | Nil                                                                                   |                                   |
| Aluminium Joinery (with clear glass)   | Powdercoated                                                                          | Appliance White                   |
| (Residential Hardware to all aluminium | joinery is colour matched to joinery)                                                 |                                   |
| Front Door                             | Vertical Groove                                                                       | Flaxpod                           |
| Front Door Handle                      | Residential Lever Hardware                                                            | Powdercoat finish matched to door |