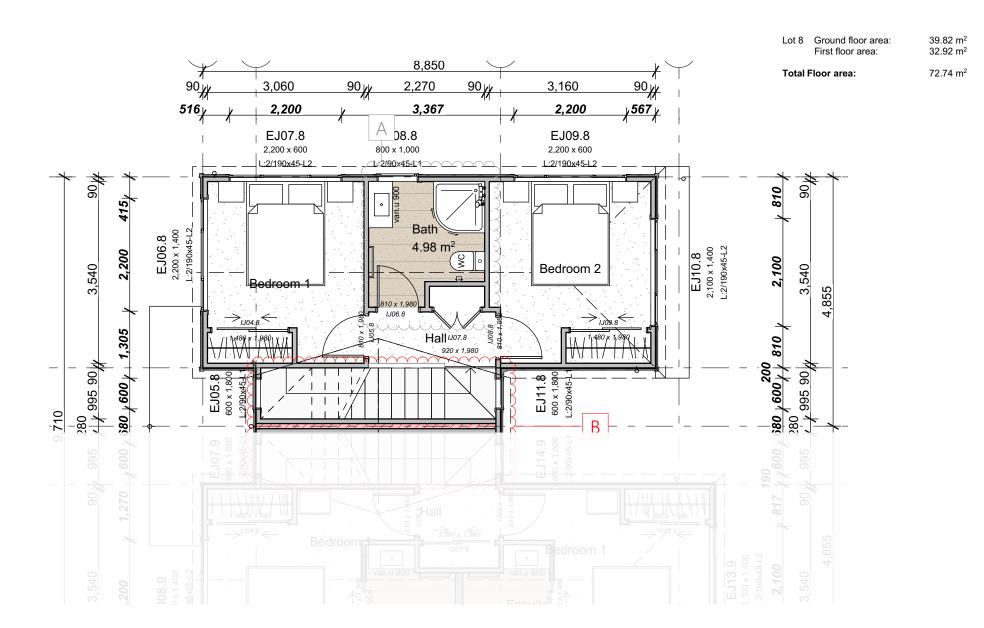

2 • DETAILED PLANS DOCUMENT

Exterior Render

4 • DETAILED PLANS DOCUMENT

Elevations

Lower Electrical Plan Upper Electrical Plan

Meter box - Internal Smart Meter

Distribution board

Ceiling mounted exhaust fan, Manrose
Pro-series 150mm SFLP150T.