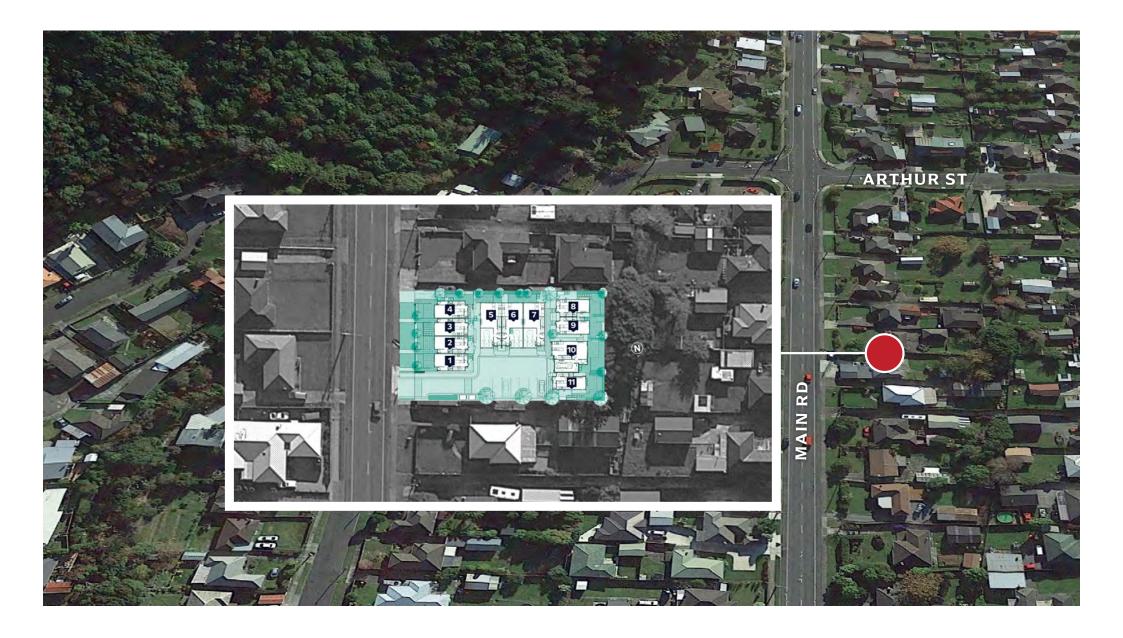

2 • DETAILED PLANS DOCUMENT

Exterior Render





4 • DETAILED PLANS DOCUMENT

Elevations









Lower Electrical Plan Upper Electrical Plan

Meter box - Internal Smart Meter

Distribution board

Ceiling mounted exhaust fan, Manrose
Pro-series 150mm SFLP150T.

Security Lighting

Ceiling mounted light, owner to specify.

Two way light switch. 1m above floor
level TBC.

Rangehood, to be installed to extract a
minimum 1,920L/H to suit open plan
kitchen, lounge & dining area.

Powerpoint.

7 • DETAILED PLANS DOCUMENT Electrical Plan



|                                        | Product                                                                               | Colour/Finish                     |
|----------------------------------------|---------------------------------------------------------------------------------------|---------