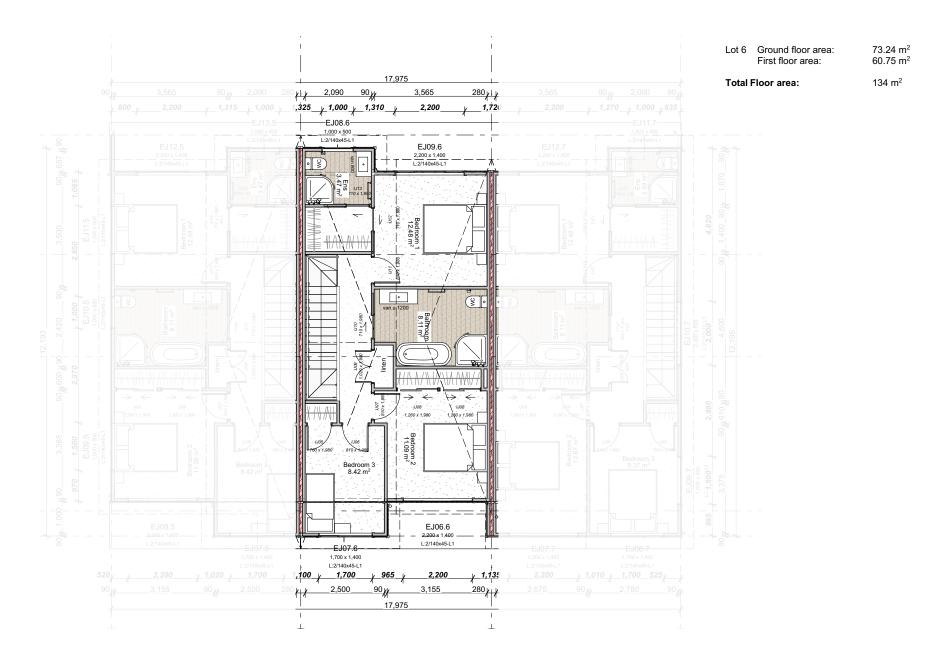

60.75 m<sup>2</sup>

134 m<sup>2</sup>

6 • DETAILED PLANS DOCUMENT

Level 1 Floor Plan

Meter box - Internal Smart Meter

Distribution board

Ceiling mounted light, owner to specify.

Ceiling mounted exhaust fan, Manrose Through Root 150mm FAN0534.