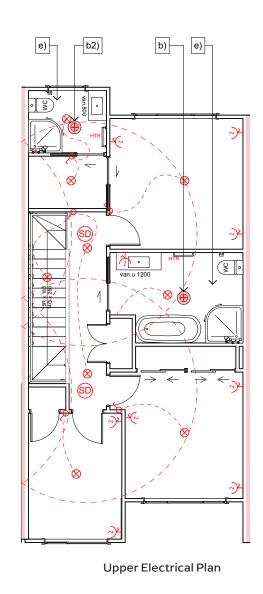

60.75 m<sup>2</sup>

134 m<sup>2</sup>

6 • DETAILED PLANS DOCUMENT

Level 1 Floor Plan

Meter box - Internal Smart Meter

Distribution board

Ceiling mounted light, owner to specify.

Ceiling mounted exhaust fan, Manrose Through Root 150mm FAN0534.

One way light switch. 1m above floor level TBC.

Heated towel rail, built in timer, install switch at comfortable height to owner.

Ceiling mounted exhaust fan, Manrose Pro-series 150mm SFLP150m.

Hot water cylinder, New Electric.

Smoke alarms - refer to notes

Heat Pump, owner to confirm

R Rangehood, to be installed to extract a minimum 1 390L/h ft os uit open plan kitchen, lounge & dining area.

Powerpoint.

Recessed Downlight

Security Lighting

Data outlet.

TV outlet

7 • DETAILED PLANS DOCUMENT

Electrical Plan

Lot 6 41-43 MAIN ROAD

|                                        | Product                                                                               | Colour/Finish                     |
|----------------------------------------|---------------------------------------------------------------------------------------|-----------------------------------|
| EXTERIOR                               |                                                                                       |                                   |
| Roof                                   | Colorsteel Corrugated                                                                 | Flaxpod                           |
| Fascia/Barge Boards                    | Timber, painted                                                                       | Wattyl Enclose Half               |
| Spouting                               | Colorsteel                                                                            | Flaxpod                           |
| Downpipes                              | Marley PVC Coloured (Retention tanks)                                                 | Ironsand                          |
| Retention Tanks                        | TBC                                                                                   | TBC                               |
| Soffits/Eaves                          | Painted                                                                               | Wattyl Enclose Half               |
| Cladding 1                             | Linea weatherboard, painted                                                           | Wattyl Dolphin Grey Half          |
| Cladding 2                             | Axon (vertical) cladding, painted                                                     | Wattyl Dug Out                    |
| Cladding 3                             | Window facings, boxed corners,<br>(verandah beam and posts if<br>applicable), painted | Wattyl Enclose Half               |
| Concrete Letterbox                     | Nil                                                                                   |                                   |
| Garage Door                            | Dominator Milano Smooth                                                               | Flaxpod                           |
| Garage Door Reveal                     | Timber, painted                                                                       | Wattyl Enclose Half               |
| Aluminium Joinery (with clear glass)   | Powdercoated                                                                          | Appliance White                   |
| (Residential Hardware to all aluminium | joinery is colour matched to joinery)                                                 |                                   |
| Front Door                             | Vertical Groove                                                                       | Flaxpod                           |
| Front Door Handle                      | Residential Lever Hardware                                                            | Powdercoat finish matched to door |