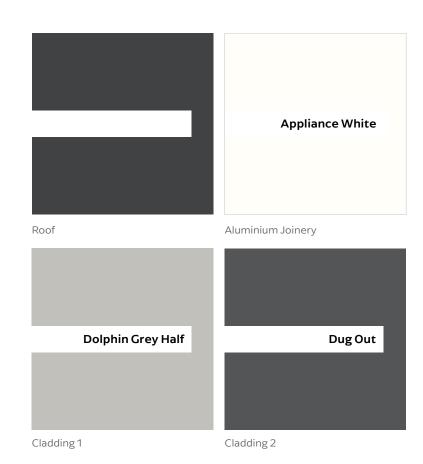

Data outlet.

TV outlet

7 • DETAILED PLANS DOCUMENT

Electrical Plan

Lot 6 41-43 MAIN ROAD

|                                        | Product                                                                               | Colour/Finish                     |
|----------------------------------------|---------------------------------------------------------------------------------------|-----------------------------------|
| EXTERIOR                               |                                                                                       |                                   |
| Roof                                   | Colorsteel Corrugated                                                                 | Flaxpod                           |
| Fascia/Barge Boards                    | Timber, painted                                                                       | Wattyl Enclose Half               |
| Spouting                               | Colorsteel                                                                            | Flaxpod                           |
| Downpipes                              | Marley PVC Coloured (Retention tanks)                                                 | Ironsand                          |
| Retention Tanks                        | TBC                                                                                   | TBC                               |
| Soffits/Eaves                          | Painted                                                                               | Wattyl Enclose Half               |
| Cladding 1                             | Linea weatherboard, painted                                                           | Wattyl Dolphin Grey Half          |
| Cladding 2                             | Axon (vertical) cladding, painted                                                     | Wattyl Dug Out                    |
| Cladding 3                             | Window facings, boxed corners,<br>(verandah beam and posts if<br>applicable), painted | Wattyl Enclose Half               |
| Concrete Letterbox                     | Nil                                                                                   |                                   |
| Garage Door                            | Dominator Milano Smooth                                                               | Flaxpod                           |
| Garage Door Reveal                     | Timber, painted                                                                       | Wattyl Enclose Half               |
| Aluminium Joinery (with clear glass)   | Powdercoated                                                                          | Appliance White                   |
| (Residential Hardware to all aluminium | joinery is colour matched to joinery)                                                 |                                   |
| Front Door                             | Vertical Groove                                                                       | Flaxpod                           |
| Front Door Handle                      | Residential Lever Hardware                                                            | Powdercoat finish matched to door |

All colour swatches are indicative only