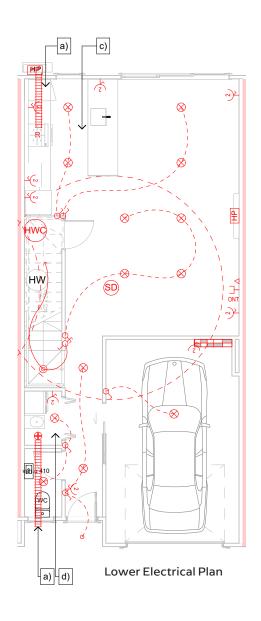

60.75 m<sup>2</sup>

134 m<sup>2</sup>

6 • DETAILED PLANS DOCUMENT

Level 1 Floor Plan

Meter box - Internal Smart Meter

Distribution board

Ceiling mounted light, owner to specify.

Ceiling mounted exhaust fan, Manrose Through Root 150mm FAN0534.

One way light switch. 1m above floor level TBC.

Heated towel rail, built in timer, install switch at comfortable height to owner.

Ceiling mounted exhaust fan, Manrose Pro-series 150mm SFLP150m.

Hot water cylinder, New Electric.

Smoke alarms - refer to notes

Heat Pump, owner to confirm

R Rangehood, to be installed to extract a minimum 1 390L/h ft os uit open plan kitchen, lounge & dining area.

Powerpoint.

Recessed Downlight

Security Lighting

Data outlet.

TV outlet

7 • DETAILED PLANS DOCUMENT

Electrical Plan

Lot 6 41-43 MAIN ROAD

|                                        | Product                                                                               | Colour/Finish                     |
|----------------------------------------|---------------------------------------------------------------------------------------|-----------------------------------|
| EXTERIOR                               |                                                                                       |                                   |
| Roof                                   | Colorsteel Corrugated                                                                 | Flaxpod                           |
| Fascia/Barge Boards                    | Timber, painted                                                                       | Wattyl Enclose Half               |
| Spouting                               | Colorsteel                                                                            | Flaxpod                           |
| Downpipes                              | Marley PVC Coloured (Retention tanks)                                                 | Ironsand                          |
| Retention Tanks                        | TBC                                                                                   | TBC                               |
| Soffits/Eaves                          | Painted                                                                               | Wattyl Enclose Half               |
| Cladding 1                             | Linea weatherboard, painted                                                           | Wattyl Dolphin Grey Half          |
| Cladding 2                             | Axon (vertical) cladding, painted                                                     | Wattyl Dug Out                    |
| Cladding 3                             | Window facings, boxed corners,<br>(verandah beam and posts if<br>applicable), painted | Wattyl Enclose Half               |
| Concrete Letterbox                     | Nil                                                                                   |                                   |
| Garage Door                            | Dominator Milano Smooth                                                               | Flaxpod                           |
| Garage Door Reveal                     | Timber, painted                                                                       | Wattyl Enclose Half               |
| Aluminium Joinery (with clear glass)   | Powdercoated                                                                          | Appliance White                   |
| (Residential Hardware to all aluminium | joinery is colour matched to joinery)                                                 |                                   |
| Front Door                             | Vertical Groove                                                                       | Flaxpod                           |
| Front Door Handle                      | Residential Lever Hardware                                                            | Powdercoat finish matched to door |