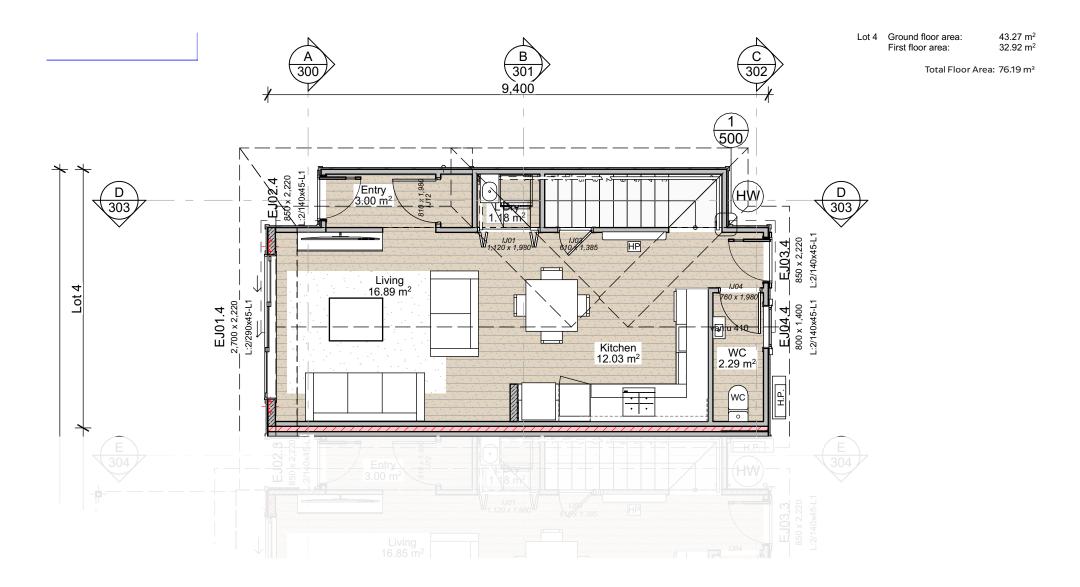

Lot 4

North-East Elevation

DETAILED PLANS DOCUMENT

Elevations

Lot 4

Lot 4

 $43.27 \ m^2 \\ 32.92 \ m^2$ 

Total Floor Area: 76.19 m²