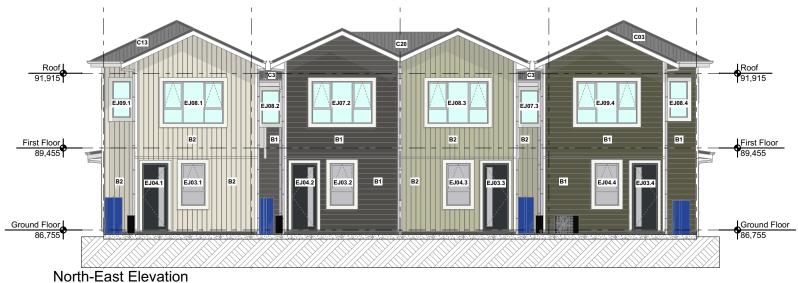

Lot 4

North-East Elevation

DETAILED PLANS DOCUMENT

Elevations

Lot 4

Lot 4

 $43.27 \ m^2 \\ 32.92 \ m^2$ 

Total Floor Area: 76.19 m²