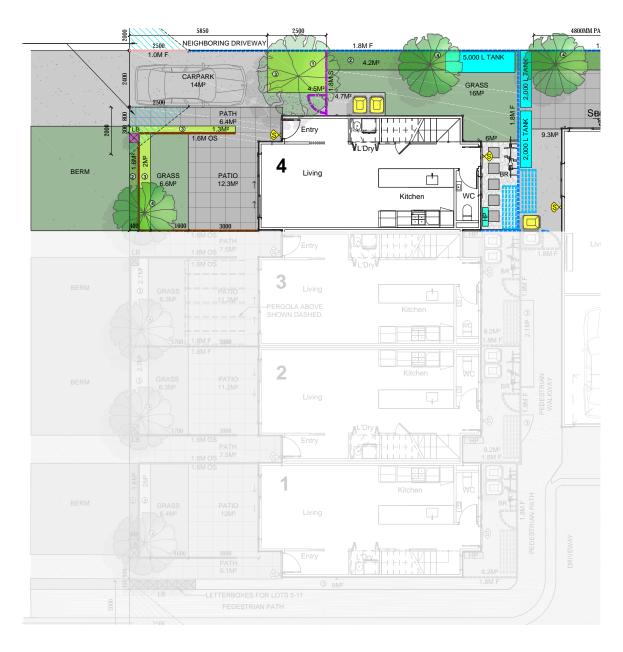

Electrical Plan

DETAILED PLANS DOCUMENT

Landscape Plan

|                                        | Product                                                                               | Colour/Finish                     |
|----------------------------------------|---------------------------------------------------------------------------------------|-----------------------------------|
| EXTERIOR                               |                                                                                       |                                   |
| Roof                                   | Colorsteel Corrugated                                                                 | Flaxpod                           |
| Fascia/Barge Boards                    | Timber, painted                                                                       | Wattyl Enclose Half               |
| Spouting                               | Colorsteel                                                                            | Flaxpod                           |
| Downpipes                              | Marley PVC Coloured (Retention tanks)                                                 | Ironsand                          |
| Retention Tanks                        | TBC                                                                                   | TBC                               |
| Soffits/Eaves                          | Painted                                                                               | Wattyl Enclose Half               |
| Cladding 1                             | Linea weatherboard, painted                                                           | Wattyl Dolphin Grey Half          |
| Cladding 2                             | Axon (vertical) cladding, painted                                                     | Wattyl Dug Out                    |
| Cladding 3                             | Window facings, boxed corners,<br>(verandah beam and posts if<br>applicable), painted | Wattyl Enclose Half               |
| Concrete Letterbox                     | Nil                                                                                   |                                   |
| Garage Door                            | Nil                                                                                   |                                   |
| Garage Door Reveal                     | Nil                                                                                   |                                   |
| Aluminium Joinery (with clear glass)   | Powdercoated                                                                          | Appliance White                   |
| (Residential Hardware to all aluminium | joinery is colour matched to joinery)                                                 |                                   |
| Front Door                             | Vertical Groove                                                                       | Flaxpod                           |
| Front Door Handle                      | Residential Lever Hardware                                                            | Powdercoat finish matched to door |