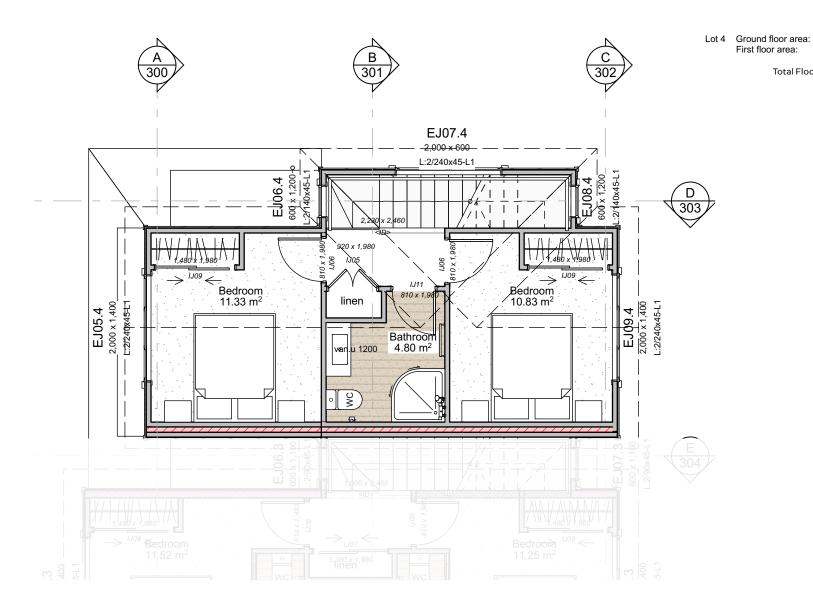

Lot 4

North-East Elevation

DETAILED PLANS DOCUMENT

Elevations

Lot 4

Lot 4

 $43.27 \ m^2 \\ 32.92 \ m^2$ 

Total Floor Area: 76.19 m²