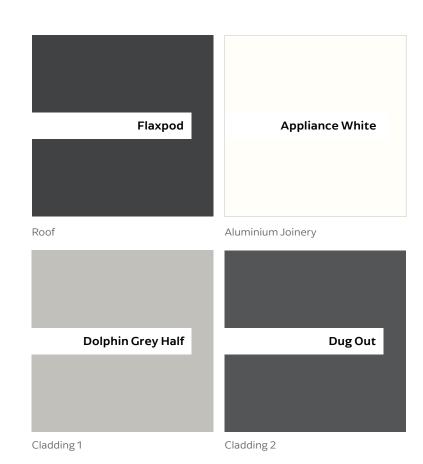

Electrical Plan

DETAILED PLANS DOCUMENT

Landscape Plan

|                                        | Product                                                                               | Colour/Finish                     |
|----------------------------------------|---------------------------------------------------------------------------------------|-----------------------------------|
| EXTERIOR                               |                                                                                       |                                   |
| Roof                                   | Colorsteel Corrugated                                                                 | Flaxpod                           |
| Fascia/Barge Boards                    | Timber, painted                                                                       | Wattyl Enclose Half               |
| Spouting                               | Colorsteel                                                                            | Flaxpod                           |
| Downpipes                              | Marley PVC Coloured (Retention tanks)                                                 | Ironsand                          |
| Retention Tanks                        | TBC                                                                                   | TBC                               |
| Soffits/Eaves                          | Painted                                                                               | Wattyl Enclose Half               |
| Cladding 1                             | Linea weatherboard, painted                                                           | Wattyl Dolphin Grey Half          |
| Cladding 2                             | Axon (vertical) cladding, painted                                                     | Wattyl Dug Out                    |
| Cladding 3                             | Window facings, boxed corners,<br>(verandah beam and posts if<br>applicable), painted | Wattyl Enclose Half               |
| Concrete Letterbox                     | Nil                                                                                   |                                   |
| Garage Door                            | Nil                                                                                   |                                   |
| Garage Door Reveal                     | Nil                                                                                   |                                   |
| Aluminium Joinery (with clear glass)   | Powdercoated                                                                          | Appliance White                   |
| (Residential Hardware to all aluminium | joinery is colour matched to joinery)                                                 |                                   |
| Front Door                             | Vertical Groove                                                                       | Flaxpod                           |
| Front Door Handle                      | Residential Lever Hardware                                                            | Powdercoat finish matched to door |

All colour swatches are indicative only