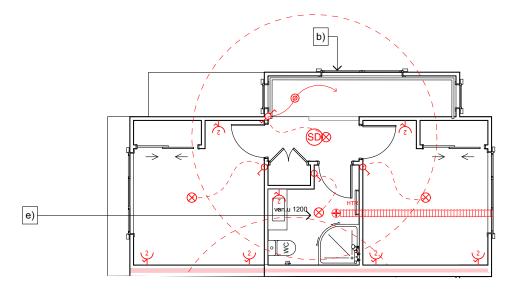

DETAILED PLANS DOCUMENT

Level 1 Floor Plan

Lower Electrical Plan Upper Electrical Plan

Meter box - Internal Smart Meter

Distribution board

Ceiling mounted exhaust fan, Manrose Pro-series 150mm SFLP150T.

Ceiling mounted light, owner to specify.

Two way light switch. 1m above floor level TBC.

Rangehood, to be installed to extract a minimum 1,920UH to suit open plan kitchen, lounge & dining area.

Powerpoint.

Ceiling mounted exhaust fan, Manrose Pro-series 150mm SFLP150T.

Security Lighting

Data outlet.

To Data outlet.

To Outlet

Try outlet

Try outlet

The Rangehood, to be installed to extract a minimum 1,920UH to suit open plan kitchen, lounge & dining area.

DETAILED PLANS DOCUMENT

Electrical Plan

DETAILED PLANS DOCUMENT

Landscape Plan

|                                        | Product                                                                               | Colour/Finish                     |
|----------------------------------------|---------------------------------------------------------------------------------------|-----------------------------------|
| EXTERIOR                               |                                                                                       |                                   |
| Roof                                   | Colorsteel Corrugated                                                                 | Flaxpod                           |
| Fascia/Barge Boards                    | Timber, painted                                                                       | Wattyl Enclose Half               |
| Spouting                               | Colorsteel                                                                            | Flaxpod                           |
| Downpipes                              | Marley PVC Coloured (Retention tanks)                                                 | Ironsand                          |
| Retention Tanks                        | TBC                                                                                   | TBC                               |
| Soffits/Eaves                          | Painted                                                                               | Wattyl Enclose Half               |
| Cladding 1                             | Linea weatherboard, painted                                                           | Wattyl Dolphin Grey Half          |
| Cladding 2                             | Axon (vertical) cladding, painted                                                     | Wattyl Dug Out                    |
| Cladding 3                             | Window facings, boxed corners,<br>(verandah beam and posts if<br>applicable), painted | Wattyl Enclose Half               |
| Concrete Letterbox                     | Nil                                                                                   |                                   |
| Garage Door                            | Nil                                                                                   |                                   |
| Garage Door Reveal                     | Nil                                                                                   |                                   |
| Aluminium Joinery (with clear glass)   | Powdercoated                                                                          | Appliance White                   |
| (Residential Hardware to all aluminium | joinery is colour matched to joinery)                                                 |                                   |
| Front Door                             | Vertical Groove                                                                       | Flaxpod                           |
| Front Door Handle                      | Residential Lever Hardware                                                            | Powdercoat finish matched to door |