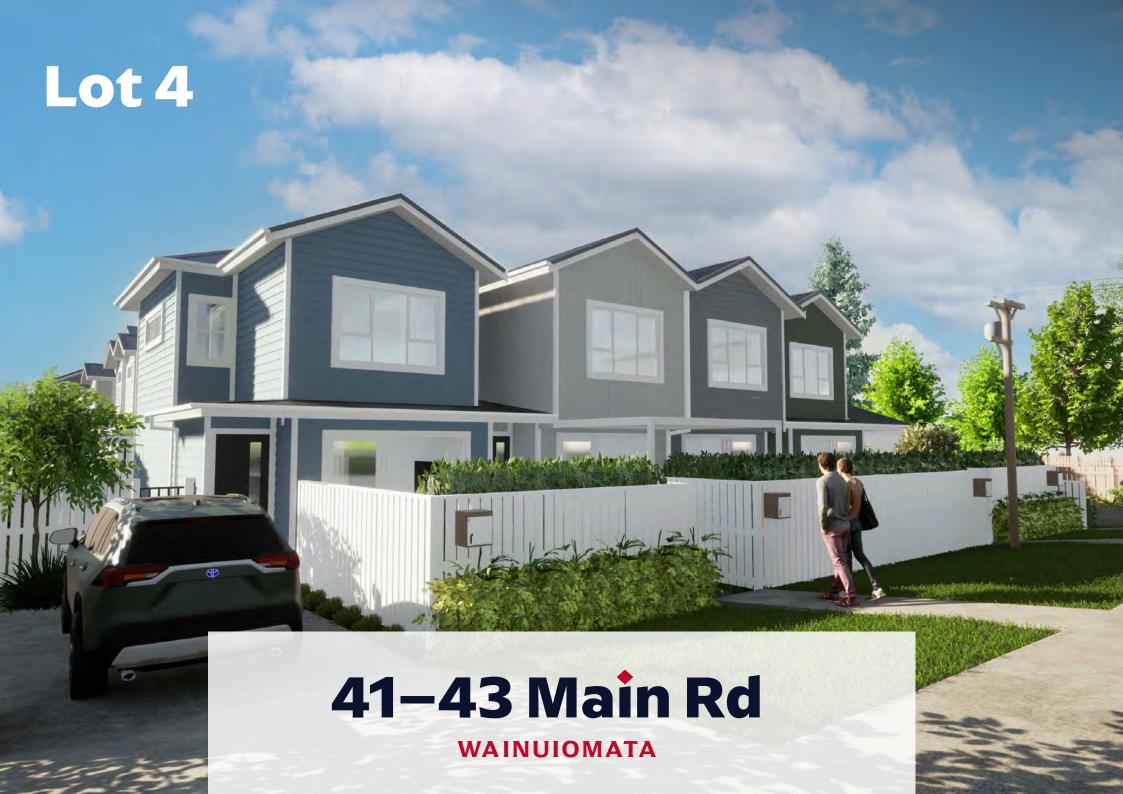

Lot 4

North-East Elevation

DETAILED PLANS DOCUMENT

Elevations

Lot 4

Lot 4

 $43.27 \ m^2 \\ 32.92 \ m^2$ 

Total Floor Area: 76.19 m²