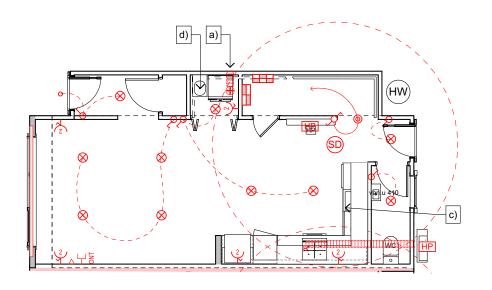

DETAILED PLANS DOCUMENT

Level 1 Floor Plan

Lower Electrical Plan Upper Electrical Plan

Meter box - Internal Smart Meter

Distribution board

Ceiling mounted exhaust fan, Manrose Pro-series 150mm SFLP150T.

Ceiling mounted light, owner to specify.

Two way light switch. 1m above floor level TBC.

Rangehood, to be installed to extract a minimum 1,920UH to suit open plan kitchen, lounge & dining area.

Powerpoint.

Ceiling mounted exhaust fan, Manrose Pro-series 150mm SFLP150T.

Security Lighting

Data outlet.

To Data outlet.

To Outlet

Try outlet

Try outlet

The Rangehood, to be installed to extract a minimum 1,920UH to suit open plan kitchen, lounge & dining area.

DETAILED PLANS DOCUMENT

Electrical Plan

DETAILED PLANS DOCUMENT

Landscape Plan

|                                        | Product                                                                               | Colour/Finish                     |
|----------------------------------------|---------------------------------------------------------------------------------------|-----------------------------------|
| EXTERIOR                               |                                                                                       |                                   |
| Roof                                   | Colorsteel Corrugated                                                                 | Flaxpod                           |
| Fascia/Barge Boards                    | Timber, painted                                                                       | Wattyl Enclose Half               |
| Spouting                               | Colorsteel                                                                            | Flaxpod                           |
| Downpipes                              | Marley PVC Coloured (Retention tanks)                                                 | Ironsand                          |
| Retention Tanks                        | TBC                                                                                   | TBC                               |
| Soffits/Eaves                          | Painted                                                                               | Wattyl Enclose Half               |
| Cladding 1                             | Linea weatherboard, painted                                                           | Wattyl Dolphin Grey Half          |
| Cladding 2                             | Axon (vertical) cladding, painted                                                     | Wattyl Dug Out                    |
| Cladding 3                             | Window facings, boxed corners,<br>(verandah beam and posts if<br>applicable), painted | Wattyl Enclose Half               |
| Concrete Letterbox                     | Nil                                                                                   |                                   |
| Garage Door                            | Nil                                                                                   |                                   |
| Garage Door Reveal                     | Nil                                                                                   |                                   |
| Aluminium Joinery (with clear glass)   | Powdercoated                                                                          | Appliance White                   |
| (Residential Hardware to all aluminium | joinery is colour matched to joinery)                                                 |                                   |
| Front Door                             | Vertical Groove                                                                       | Flaxpod                           |
| Front Door Handle                      | Residential Lever Hardware                                                            | Powdercoat finish matched to door |