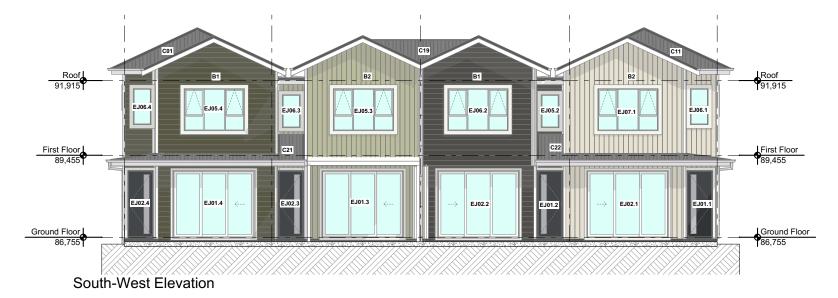

Lot 4

North-East Elevation

DETAILED PLANS DOCUMENT

Elevations

Lot 4

Lot 4

 $43.27 \ m^2 \\ 32.92 \ m^2$ 

Total Floor Area: 76.19 m²