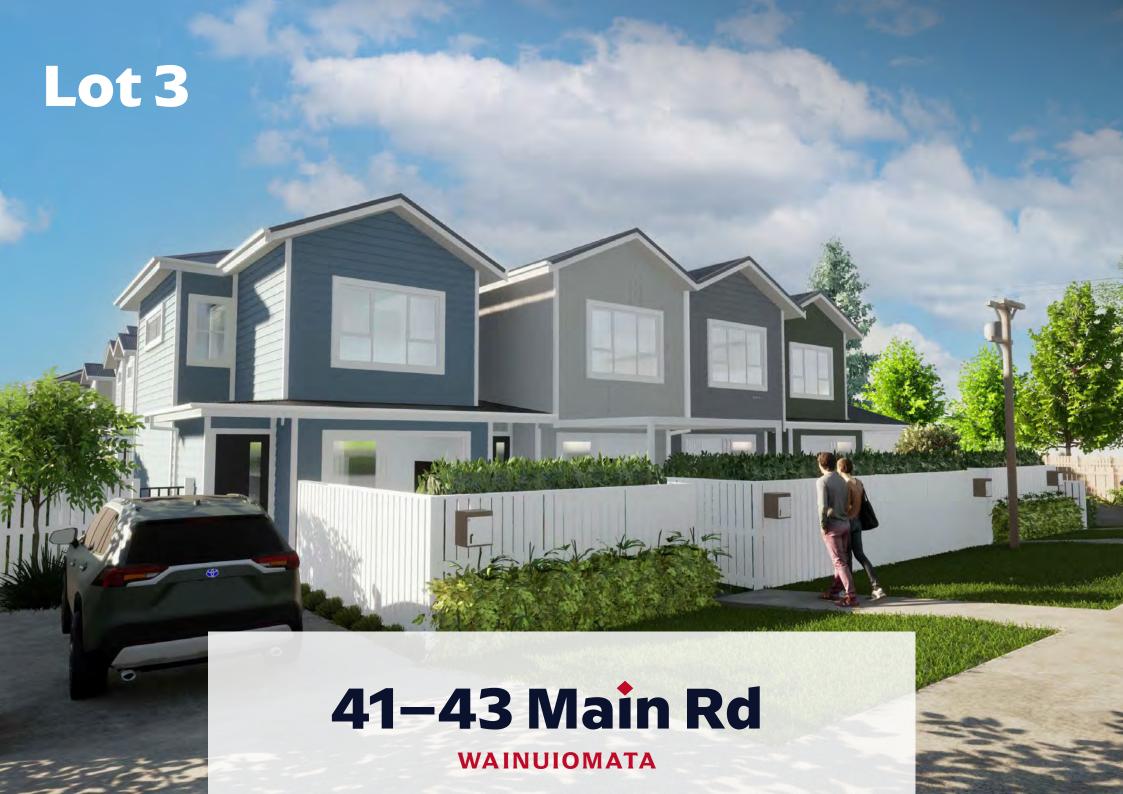

DETAILED PLANS DOCUMENT

Elevations

Lot 3 Ground floor area: 43.27 m<sup>2</sup> First floor area: 37.2 m<sup>2</sup>

Total Floor area: 80.47 m<sup>2</sup>

Lot 3 41-43 MAIN ROAD

Lot 3 Ground floor area: 43.27 m<sup>2</sup> First floor area: 37.2 m<sup>2</sup>