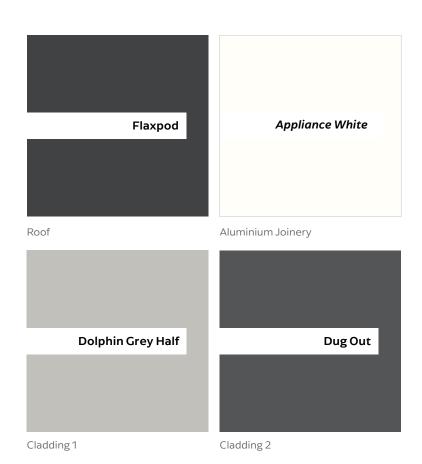

Powerpoint.

DETAILED PLANS DOCUMENT

Electrical Plan

Lot 3 41-43 MAIN ROAD

DETAILED PLANS DOCUMENT

Landscape Plan

|                                        | Product                                                                               | Colour/Finish                     |
|----------------------------------------|---------------------------------------------------------------------------------------|-----------------------------------|
| EXTERIOR                               |                                                                                       |                                   |
| Roof                                   | Colorsteel Corrugated                                                                 | Flaxpod                           |
| Fascia/Barge Boards                    | Timber, painted                                                                       | Wattyl Enclose Half               |
| Spouting                               | Colorsteel                                                                            | Flaxpod                           |
| Downpipes                              | Marley PVC Coloured (Retention tanks)                                                 | Ironsand                          |
| Retention Tanks                        | TBC                                                                                   | TBC                               |
| Soffits/Eaves                          | Painted                                                                               | Wattyl Enclose Half               |
| Cladding 1                             | Linea weatherboard, painted                                                           | Wattyl Dolphin Grey Half          |
| Cladding 2                             | Axon (vertical) cladding, painted                                                     | Wattyl Dug Out                    |
| Cladding 3                             | Window facings, boxed corners,<br>(verandah beam and posts if<br>applicable), painted | Wattyl Enclose Half               |
| Concrete Letterbox                     | Nil                                                                                   |                                   |
| Garage Door                            | Nil                                                                                   |                                   |
| Garage Door Reveal                     | Nil                                                                                   |                                   |
| Aluminium Joinery (with clear glass)   | Powdercoated                                                                          | Appliance White                   |
| (Residential Hardware to all aluminium | joinery is colour matched to joinery)                                                 |                                   |
| Front Door                             | Vertical Groove                                                                       | Flaxpod                           |
| Front Door Handle                      | Residential Lever Hardware                                                            | Powdercoat finish matched to door |

All colour swatches are indicative only