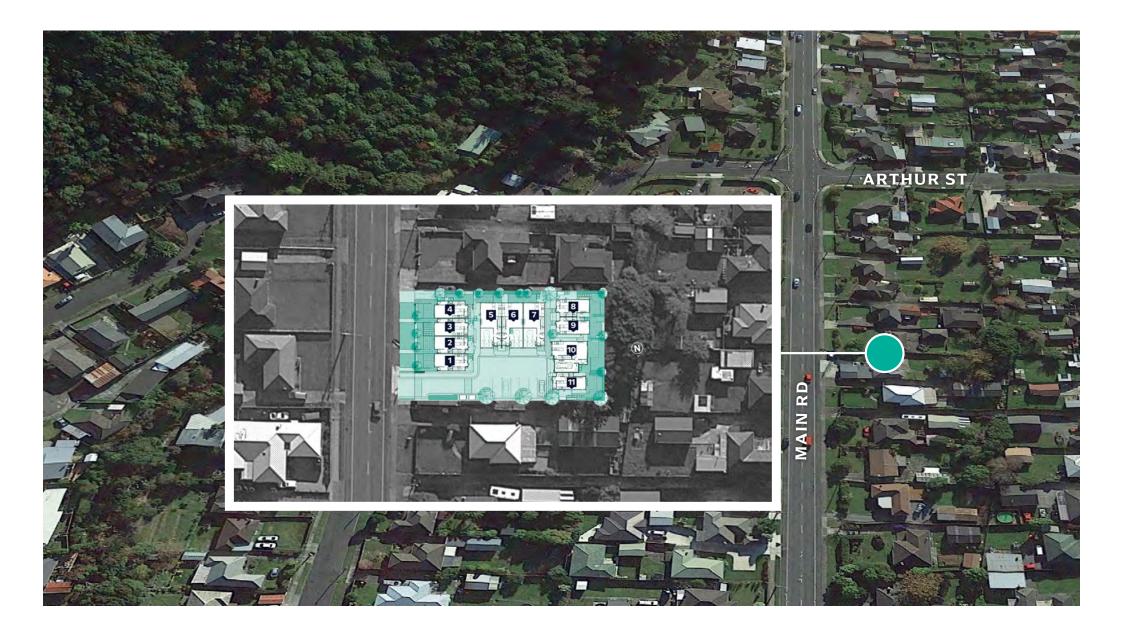

DETAILED PLANS DOCUMENT

Elevations

Lot 3 Ground floor area: 43.27 m<sup>2</sup> First floor area: 37.2 m<sup>2</sup>

Total Floor area: 80.47 m<sup>2</sup>

Lot 3 41-43 MAIN ROAD

Lot 3 Ground floor area: 43.27 m<sup>2</sup> First floor area: 37.2 m<sup>2</sup>