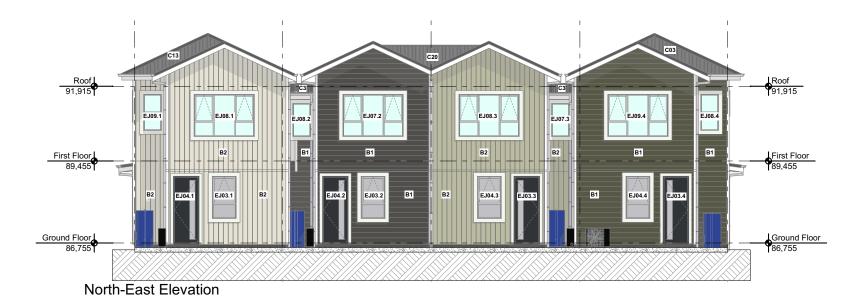

DETAILED PLANS DOCUMENT

Exterior Render

Roof 91,915 Roof 91,915 B1 B2 EJ06.3 EJ05.2 EJ06.1 EJ05.3 C22 First Floor 89,455 First Floor 89,455 C21 EJ02.4 EJ01.3 EJ01.4 EJ02.3 EJ02.2 EJ01.2 EJ02.1 EJ01.1 Ground Floor 86,755 Ground Floor South-West Elevation