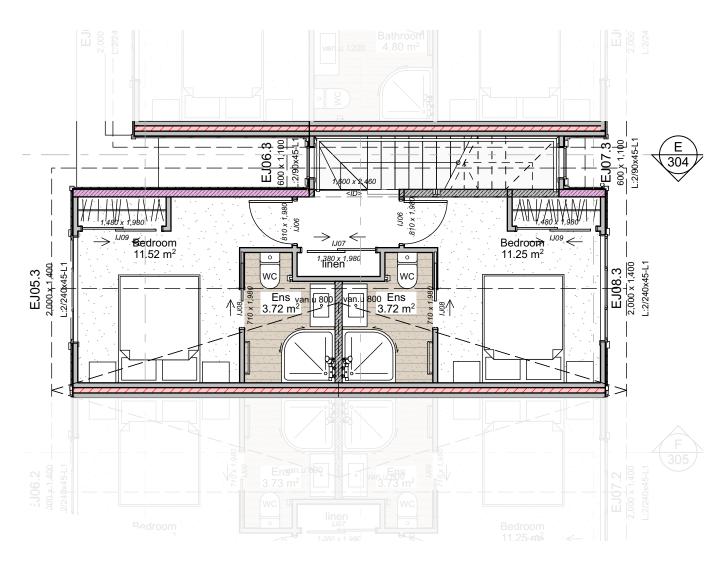

DETAILED PLANS DOCUMENT

Elevations

Lot 3 Ground floor area: 43.27 m<sup>2</sup> First floor area: 37.2 m<sup>2</sup>

Total Floor area: 80.47 m<sup>2</sup>

Lot 3 41-43 MAIN ROAD

Lot 3 Ground floor area: 43.27 m<sup>2</sup> First floor area: 37.2 m<sup>2</sup>

Total Floor area: 80.47 m<sup>2</sup>

DETAILED PLANS DOCUMENT

Level 1 Floor Plan

Lower Electrical Plan Upper Electrical Plan

Meter box - Internal Smart Meter

Distribution board

Ceiling mounted exhaust fan, Manrose Pro-series 150mm SFLP150T.