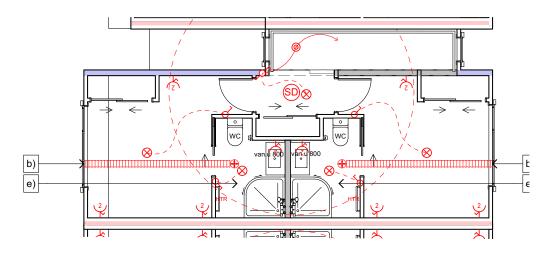

Total Floor area: 80.47 m<sup>2</sup>

DETAILED PLANS DOCUMENT

Level 1 Floor Plan

Lower Electrical Plan Upper Electrical Plan

Meter box - Internal Smart Meter

Distribution board

Ceiling mounted exhaust fan, Manrose Pro-series 150mm SFLP150T.

Ceiling mounted light, owner to specify.

Smoke alarms - refer to notes

Two vays light switch. 1m above floor level TBC.

Rangehood, to be installed to extract a minimum 1,920UH to suit open plan kitchen, lounge & dining area.

Powerpoint.

DETAILED PLANS DOCUMENT

Electrical Plan

Lot 3 41-43 MAIN ROAD

DETAILED PLANS DOCUMENT

Landscape Plan

|                                        | Product                                                                               | Colour/Finish                     |
|----------------------------------------|---------------------------------------------------------------------------------------|-----------------------------------|
| EXTERIOR                               |                                                                                       |                                   |
| Roof                                   | Colorsteel Corrugated                                                                 | Flaxpod                           |
| Fascia/Barge Boards                    | Timber, painted                                                                       | Wattyl Enclose Half               |
| Spouting                               | Colorsteel                                                                            | Flaxpod                           |
| Downpipes                              | Marley PVC Coloured (Retention tanks)                                                 | Ironsand                          |
| Retention Tanks                        | TBC                                                                                   | TBC                               |
| Soffits/Eaves                          | Painted                                                                               | Wattyl Enclose Half               |
| Cladding 1                             | Linea weatherboard, painted                                                           | Wattyl Dolphin Grey Half          |
| Cladding 2                             | Axon (vertical) cladding, painted                                                     | Wattyl Dug Out                    |
| Cladding 3                             | Window facings, boxed corners,<br>(verandah beam and posts if<br>applicable), painted | Wattyl Enclose Half               |
| Concrete Letterbox                     | Nil                                                                                   |                                   |
| Garage Door                            | Nil                                                                                   |                                   |
| Garage Door Reveal                     | Nil                                                                                   |                                   |
| Aluminium Joinery (with clear glass)   | Powdercoated                                                                          | Appliance White                   |
| (Residential Hardware to all aluminium | joinery is colour matched to joinery)                                                 |                                   |
| Front Door                             | Vertical Groove                                                                       | Flaxpod                           |
| Front Door Handle                      | Residential Lever Hardware                                                            | Powdercoat finish matched to door |