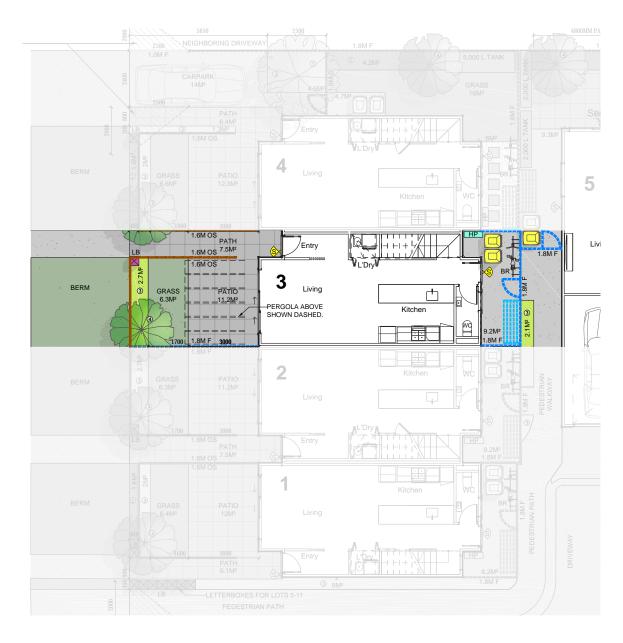

Powerpoint.

DETAILED PLANS DOCUMENT

Electrical Plan

Lot 3 41-43 MAIN ROAD

DETAILED PLANS DOCUMENT

Landscape Plan

|                                        | Product                                                                               | Colour/Finish                     |
|----------------------------------------|---------------------------------------------------------------------------------------|-----------------------------------|
| EXTERIOR                               |                                                                                       |                                   |
| Roof                                   | Colorsteel Corrugated                                                                 | Flaxpod                           |
| Fascia/Barge Boards                    | Timber, painted                                                                       | Wattyl Enclose Half               |
| Spouting                               | Colorsteel                                                                            | Flaxpod                           |
| Downpipes                              | Marley PVC Coloured (Retention tanks)                                                 | Ironsand                          |
| Retention Tanks                        | TBC                                                                                   | TBC                               |
| Soffits/Eaves                          | Painted                                                                               | Wattyl Enclose Half               |
| Cladding 1                             | Linea weatherboard, painted                                                           | Wattyl Dolphin Grey Half          |
| Cladding 2                             | Axon (vertical) cladding, painted                                                     | Wattyl Dug Out                    |
| Cladding 3                             | Window facings, boxed corners,<br>(verandah beam and posts if<br>applicable), painted | Wattyl Enclose Half               |
| Concrete Letterbox                     | Nil                                                                                   |                                   |
| Garage Door                            | Nil                                                                                   |                                   |
| Garage Door Reveal                     | Nil                                                                                   |                                   |
| Aluminium Joinery (with clear glass)   | Powdercoated                                                                          | Appliance White                   |
| (Residential Hardware to all aluminium | joinery is colour matched to joinery)                                                 |                                   |
| Front Door                             | Vertical Groove                                                                       | Flaxpod                           |
| Front Door Handle                      | Residential Lever Hardware                                                            | Powdercoat finish matched to door |