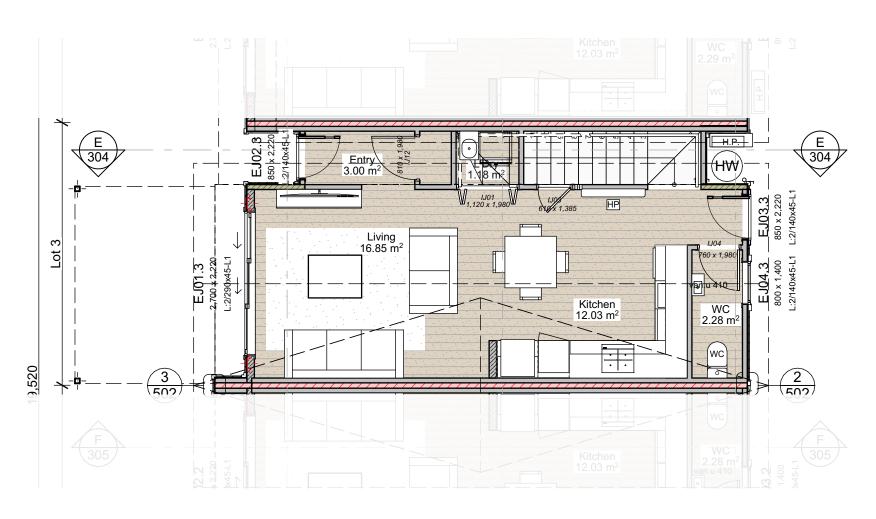

DETAILED PLANS DOCUMENT

Elevations

Lot 3 Ground floor area: 43.27 m<sup>2</sup> First floor area: 37.2 m<sup>2</sup>

Total Floor area: 80.47 m<sup>2</sup>

Lot 3 41-43 MAIN ROAD

Lot 3 Ground floor area: 43.27 m<sup>2</sup> First floor area: 37.2 m<sup>2</sup>

Total Floor area: 80.47 m<sup>2</sup>

DETAILED PLANS DOCUMENT

Level 1 Floor Plan

Lower Electrical Plan Upper Electrical Plan

Meter box - Internal Smart Meter

Distribution board

Ceiling mounted exhaust fan, Manrose Pro-series 150mm SFLP150T.