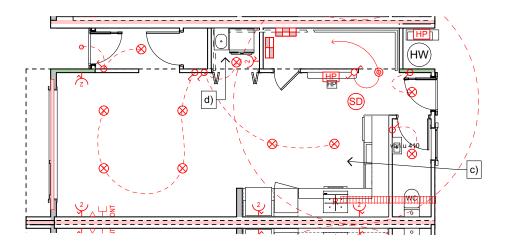

Total Floor area: 80.47 m<sup>2</sup>

DETAILED PLANS DOCUMENT

Level 1 Floor Plan

Lower Electrical Plan Upper Electrical Plan

Meter box - Internal Smart Meter

Distribution board

Ceiling mounted exhaust fan, Manrose Pro-series 150mm SFLP150T.

Ceiling mounted light, owner to specify.

Smoke alarms - refer to notes

Two vays light switch. 1m above floor level TBC.

Rangehood, to be installed to extract a minimum 1,920UH to suit open plan kitchen, lounge & dining area.

Powerpoint.

DETAILED PLANS DOCUMENT

Electrical Plan

Lot 3 41-43 MAIN ROAD

DETAILED PLANS DOCUMENT

Landscape Plan

|                                        | Product                                                                               | Colour/Finish                     |
|----------------------------------------|---------------------------------------------------------------------------------------|-----------------------------------|
| EXTERIOR                               |                                                                                       |                                   |
| Roof                                   | Colorsteel Corrugated                                                                 | Flaxpod                           |
| Fascia/Barge Boards                    | Timber, painted                                                                       | Wattyl Enclose Half               |
| Spouting                               | Colorsteel                                                                            | Flaxpod                           |
| Downpipes                              | Marley PVC Coloured (Retention tanks)                                                 | Ironsand                          |
| Retention Tanks                        | TBC                                                                                   | TBC                               |
| Soffits/Eaves                          | Painted                                                                               | Wattyl Enclose Half               |
| Cladding 1                             | Linea weatherboard, painted                                                           | Wattyl Dolphin Grey Half          |
| Cladding 2                             | Axon (vertical) cladding, painted                                                     | Wattyl Dug Out                    |
| Cladding 3                             | Window facings, boxed corners,<br>(verandah beam and posts if<br>applicable), painted | Wattyl Enclose Half               |
| Concrete Letterbox                     | Nil                                                                                   |                                   |
| Garage Door                            | Nil                                                                                   |                                   |
| Garage Door Reveal                     | Nil                                                                                   |                                   |
| Aluminium Joinery (with clear glass)   | Powdercoated                                                                          | Appliance White                   |
| (Residential Hardware to all aluminium | joinery is colour matched to joinery)                                                 |                                   |
| Front Door                             | Vertical Groove                                                                       | Flaxpod                           |
| Front Door Handle                      | Residential Lever Hardware                                                            | Powdercoat finish matched to door |