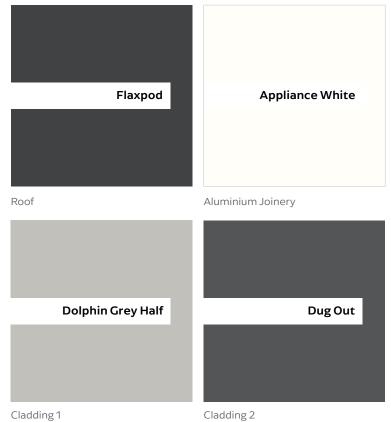

## Landscape Plan

|                                        | Product                                                                               | Colour/Finish                     |        |
|----------------------------------------|---------------------------------------------------------------------------------------|-----------------------------------|--------|
| EXTERIOR                               |                                                                                       |                                   |        |
| Roof                                   | Colorsteel Corrugated                                                                 | Flaxpod                           |        |
| Fascia/Barge Boards                    | Timber, painted                                                                       | Wattyl Enclose Half               |        |
| Spouting                               | Colorsteel                                                                            | Flaxpod                           |        |
| Downpipes                              | Marley PVC Coloured (Retention tanks)                                                 | Ironsand                          |        |
| Retention Tanks                        | ТВС                                                                                   | ТВС                               |        |
| Soffits/Eaves                          | Painted                                                                               | Wattyl Enclose Half               |        |
| Cladding 1                             | Linea weatherboard, painted                                                           | Wattyl Dug Out                    |        |
| Cladding 2                             | Window facings, boxed corners,<br>(verandah beam and posts if<br>applicable), painted | Wattyl Enclose Half               | Roof   |
| Concrete Letterbox                     | Nil                                                                                   |                                   |        |
| Garage Door                            | Dominator Milano Smooth                                                               | Flaxpod                           |        |
| Garage Door Reveal                     | Timber, painted                                                                       | Wattyl Enclose Half               |        |
| Aluminium Joinery (with clear glass)   | Powdercoated                                                                          | Appliance White                   | Dolphi |
| (Residential Hardware to all aluminium | joinery is colour matched to joinery)                                                 | -                                 | Bolpin |
| Front Door                             | Vertical Groove                                                                       | Flaxpod                           |        |
| Front Door Handle                      | Residential Lever Hardware                                                            | Powdercoat finish matched to door |        |

All colour swatches are indicative only