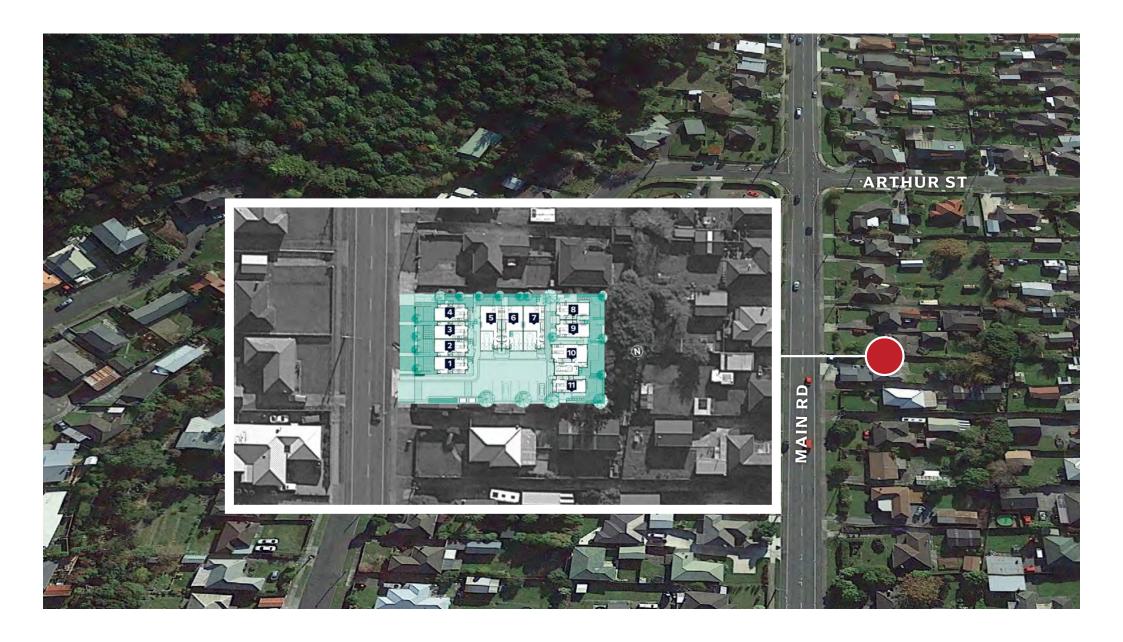

TIT

## 41–43 Main Rd WAINUIOMATA





**Exterior Render** 





41-43 MAIN ROAD







Lower Electrical Plan

|      | Meter box - Internal Smart Meter                                                     | <b>0000000</b> | Ceiling mounted exhaust fan, Manrose<br>Pro-series 150mm SELP150T                                               | 8   | Recessed Downlight |
|------|--------------------------------------------------------------------------------------|----------------|-----------------------------------------------------------------------------------------------------------------|-----|--------------------|
|      | Distribution board                                                                   |                |                                                                                                                 | 0   | Security