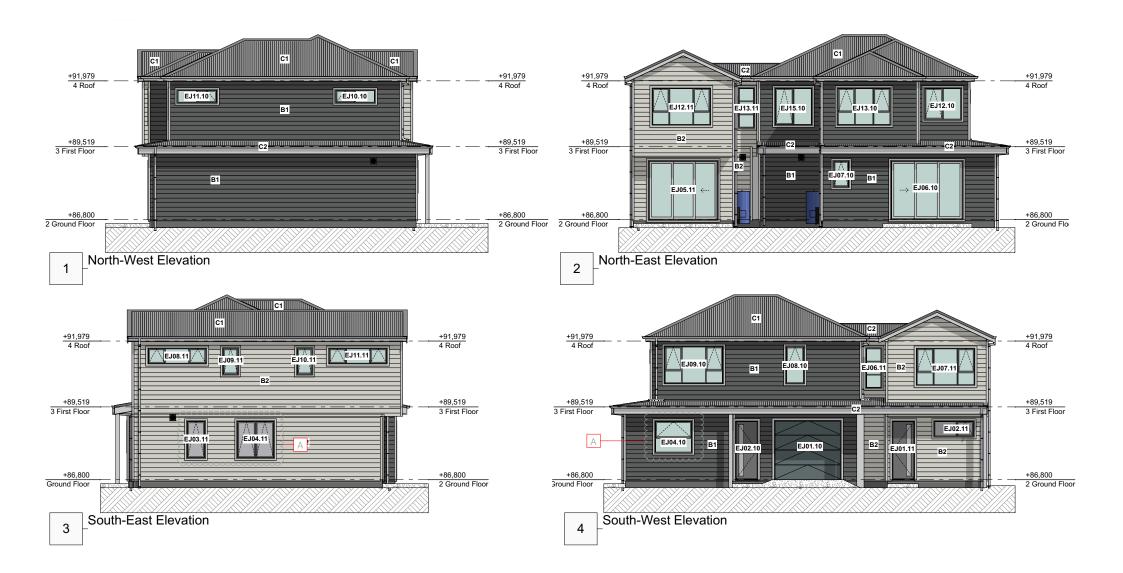

## Landscape Plan

|                                        | Product                                                                               | Colour/Finish                     |        |
|----------------------------------------|---------------------------------------------------------------------------------------|-----------------------------------|--------|
| EXTERIOR                               |                                                                                       |                                   |        |
| Roof                                   | Colorsteel Corrugated                                                                 | Flaxpod                           |        |
| Fascia/Barge Boards                    | Timber, painted                                                                       | Wattyl Enclose Half               |        |
| Spouting                               | Colorsteel                                                                            | Flaxpod                           |        |
| Downpipes                              | Marley PVC Coloured (Retention tanks)                                                 | Ironsand                          |        |
| Retention Tanks                        | ТВС                                                                                   | ТВС                               |        |
| Soffits/Eaves                          | Painted                                                                               | Wattyl Enclose Half               |        |
| Cladding 1                             | Linea weatherboard, painted                                                           | Wattyl Dug Out                    |        |
| Cladding 2                             | Window facings, boxed corners,<br>(verandah beam and posts if<br>applicable), painted | Wattyl Enclose Half               | Roof   |
| Concrete Letterbox                     | Nil                                                                                   |                                   |        |
| Garage Door                            | Dominator Milano Smooth                                                               | Flaxpod                           |        |
| Garage Door Reveal                     | Timber, painted                                                                       | Wattyl Enclose Half               |        |
| Aluminium Joinery (with clear glass)   | Powdercoated                                                                          | Appliance White                   | Dolphi |
| (Residential Hardware to all aluminium | joinery is colour matched to joinery)                                                 | -                                 | Bolpin |
| Front Door                             | Vertical Groove                                                                       | Flaxpod                           |        |
| Front Door Handle                      | Residential Lever Hardware                                                            | Powdercoat finish matched to door |        |

All colour swatches are indicative only