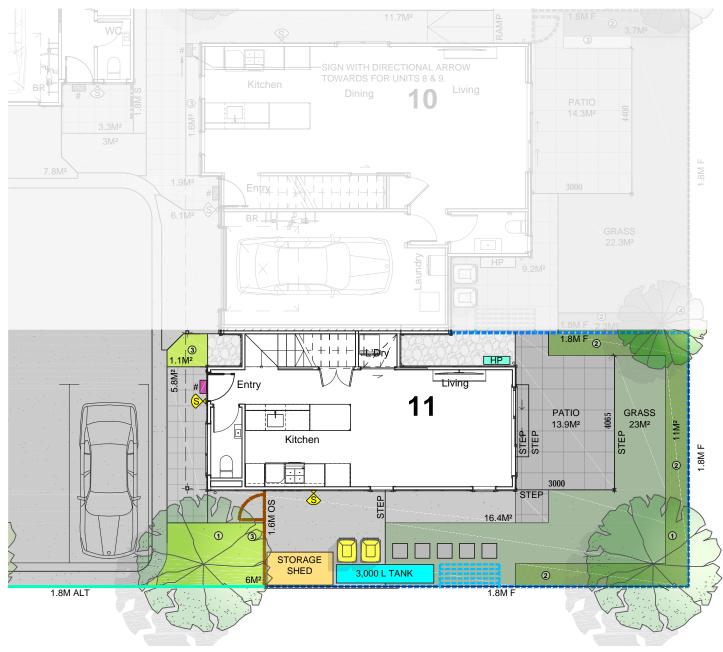

## Landscape Plan

|                                        | Product                                                                               | Colour/Finish                     |        |
|----------------------------------------|---------------------------------------------------------------------------------------|-----------------------------------|--------|
| EXTERIOR                               |                                                                                       |                                   |        |
| Roof                                   | Colorsteel Corrugated                                                                 | Flaxpod                           |        |
| Fascia/Barge Boards                    | Timber, painted                                                                       | Wattyl Enclose Half               |        |
| Spouting                               | Colorsteel                                                                            | Flaxpod                           |        |
| Downpipes                              | Marley PVC Coloured (Retention tanks)                                                 | Ironsand                          |        |
| Retention Tanks                        | ТВС                                                                                   | ТВС                               |        |
| Soffits/Eaves                          | Painted                                                                               | Wattyl Enclose Half               |        |
| Cladding 1                             | Linea weatherboard, painted                                                           | Wattyl Dug Out                    |        |
| Cladding 2                             | Window facings, boxed corners,<br>(verandah beam and posts if<br>applicable), painted | Wattyl Enclose Half               | Roof   |
| Concrete Letterbox                     | Nil                                                                                   |                                   |        |
| Garage Door                            | Dominator Milano Smooth                                                               | Flaxpod                           |        |
| Garage Door Reveal                     | Timber, painted                                                                       | Wattyl Enclose Half               |        |
| Aluminium Joinery (with clear glass)   | Powdercoated                                                                          | Appliance White                   | Dolphi |
| (Residential Hardware to all aluminium | joinery is colour matched to joinery)                                                 | -                                 | Bolpin |
| Front Door                             | Vertical Groove                                                                       | Flaxpod                           |        |
| Front Door Handle                      | Residential Lever Hardware                                                            | Powdercoat finish matched to door |        |