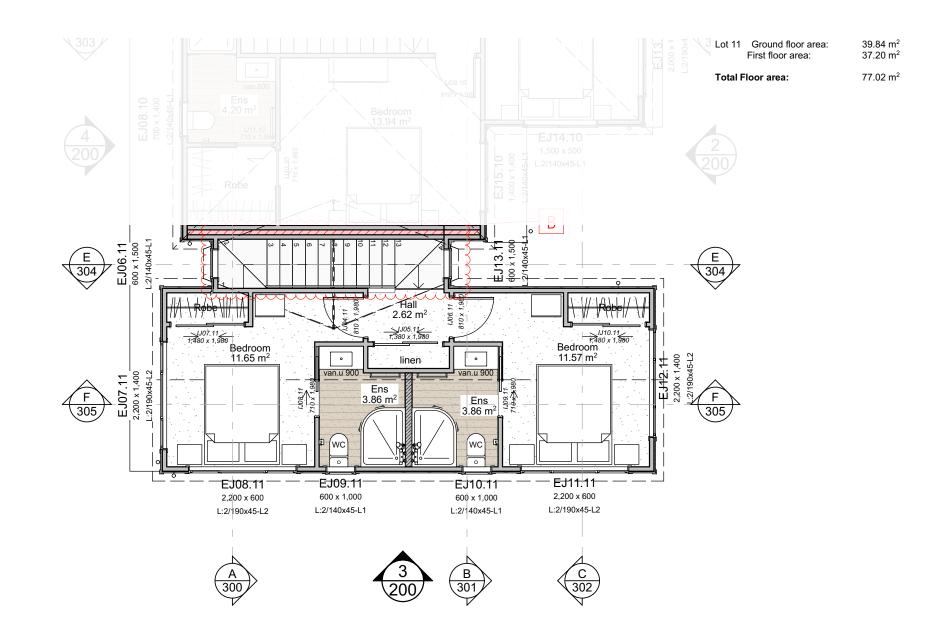

TIT

## 41–43 Main Rd WAINUIOMATA





**Exterior Render** 





41-43 MAIN ROAD







Lower Electrical Plan

|      | Meter box - Internal Smart Meter                                                     | <b>0000000</b> | Ceiling mounted exhaust fan, Manrose<br>Pro-series 150mm SELP150T                                               | 8   | Recessed Downlight |
|------|--------------------------------------------------------------------------------------|----------------|-----------------------------------------------------------------------------------------------------------------|-----|--------------------|
|      | Distribution board                                                                   |                |                                                                                                                 | 0   | Security Lighting  |
| 0    | Ce