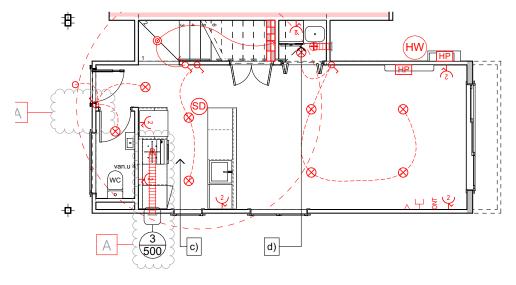

## 41–43 Main Rd WAINUIOMATA

**Exterior Render** 

41-43 MAIN ROAD

Lower Electrical Plan

|      | Meter box - Internal Smart Meter                                                     | <b>0000000</b> | Ceiling mounted exhaust fan, Manrose<br>Pro-series 150mm SELP150T                                               | 8   | Recessed Downlight |
|------|--------------------------------------------------------------------------------------|----------------|-----------------------------------------------------------------------------------------------------------------|-----|--------------------|
|      | Distribution board                                                                   |                |                                                                                                                 | 0   | Security Lighting  |
| 0    | Ceiling mounted light, owner to specify.                                             | HWO            | Hot water cylinder, New Electric.                                                                               | Δ   | Data outlet.       |
| ø    | Two way light switch. 1m above floor                                                 | 60             | Smoke alarms - refer to notes                                                                                   | Ŷ   | TV outlet          |
| JU . | level TBC.                                                                           | HP             | Heat Pump, owner to confirm                                                                                     | ONT | Fibre              |
| ď    | One way light switch. 1m above floor<br>level TBC.                                   | R              | Rangehood, to be installed to extract a<br>minimum 1,920L/H to suit open plan<br>kitchen, lounge & dining area. |     |                    |
| HIR  | Heated towel rail, built in timer, install<br>switch at comfortable height to owner. | Ŷ              | Powerpoint.                                                                                                     |     |                    |
|      |                                                                                      |                |                                                                                                                 |     |                    |