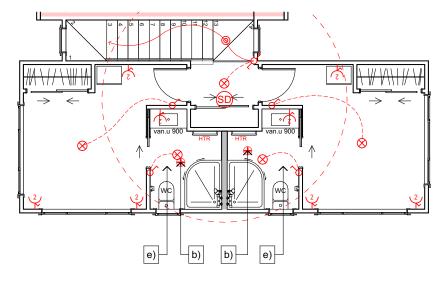

| ONT | Fibre              |
| ď    | One way light switch. 1m above floor<br>level TBC.                                   | R              | Rangehood, to be installed to extract a<br>minimum 1,920L/H to suit open plan<br>kitchen, lounge & dining area. |     |                    |
| HIR  | Heated towel rail, built in timer, install<br>switch at comfortable height to owner. | Ŷ              | Powerpoint.                                                                                                     |     |                    |
|      |                                                                                      |                |                                                                                                                 |     |                    |



Upper Electrical Plan



8 • DETAILED PLANS DOCUMENT

## Landscape Plan

|                                        | Product                                                                               | Colour/Finish                     |        |
|----------------------------------------|---------------------------------------------------------------------------------------|-----------------------------------|--------|
| EXTERIOR                               |                                                                                       |                                   |        |
| Roof                                   | Colorsteel Corrugated                                                                 | Flaxpod                           |        |
| Fascia/Barge Boards