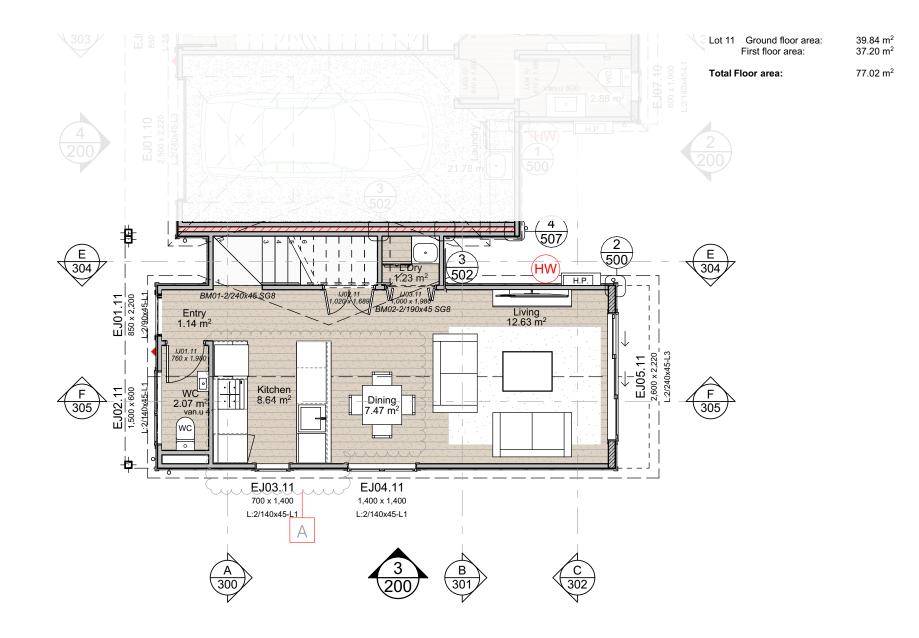

## 41–43 Main Rd WAINUIOMATA

**Exterior Render** 

41-43 MAIN ROAD

Lower Electrical Plan

|      | Meter box - Internal Smart Meter                                                     | <b>0000000</b> | Ceiling mounted exhaust fan, Manrose<br>Pro-series 150mm SELP150T                                               | 8   | Recessed Downlight |
|------|--------------------------------------------------------------------------------------|----------------|-----------------------------------------------------------------------------------------------------------------|-----|--------------------|
|      | Distribution board                                                                   |                |                                                                                                                 | 0   | Security Lighting  |
| 0    | Ceiling mounted light, owner to specify.                                             | HWO            | Hot water cylinder, New Electric.                                                                               | Δ   | Data outlet.       |
| ø    | Two way light switch. 1m above floor                                                 | 60             | Smoke alarms - refer to notes                                                                                   | Ŷ   | TV outlet          |
| JU . | level TBC.                                                                           | HP             | Heat Pump, owner to confirm                                                                                     | ONT | Fibre              |
| ď    | One way light switch. 1m above floor<br>level TBC.                                   | R              | Rangehood, to be installed to extract a<br>minimum 1,920L/H to suit open plan<br>kitchen, lounge & dining area. |     |                    |
| HIR  | Heated towel rail, built in timer, install<br>switch at comfortable height to owner. | Ŷ              | Powerpoint.                                                                                                     |     |                    |
|      |                                                                                      |                |                                                                                                                 |     |                    |