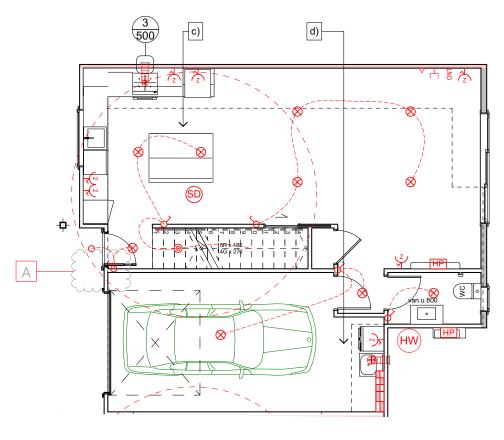

136.19 m<sup>2</sup>

6 • DETAILED PLANS DOCUMENT

Level 1 Floor Plan

Lower Electrical Plan

Upper Electrical Plan

7 • DETAILED PLANS DOCUMENT

Electrical Plan

|                                        | Product                                                                               | Colour/Finish                     |
|----------------------------------------|---------------------------------------------------------------------------------------|-----------------------------------|
| EXTERIOR                               |                                                                                       |                                   |
| Roof                                   | Colorsteel Corrugated                                                                 | Flaxpod                           |
| Fascia/Barge Boards                    | Timber, painted                                                                       | Wattyl Enclose Half               |
| Spouting                               | Colorsteel                                                                            | Flaxpod                           |
| Downpipes                              | Marley PVC Coloured (Retention tanks)                                                 | Ironsand                          |
| Retention Tanks                        | TBC                                                                                   | TBC                               |
| Soffits/Eaves                          | Painted                                                                               | Wattyl Enclose Half               |
| Cladding 1                             | Linea weatherboard, painted                                                           | Wattyl Dolphin Grey Half          |
| Cladding 2                             | Window facings, boxed corners,<br>(verandah beam and posts if<br>applicable), painted | Wattyl Enclose Half               |
| Concrete Letterbox                     | Nil                                                                                   |                                   |
| Garage Door                            | Dominator Milano Smooth                                                               | Flaxpod                           |
| Garage Door Reveal                     | Timber, painted                                                                       | Wattyl Enclose Half               |
| Aluminium Joinery (with clear glass)   | Powdercoated                                                                          | Appliance White                   |
| (Residential Hardware to all aluminium | joinery is colour matched to joinery)                                                 |                                   |
| Front Door                             | Vertical Groove                                                                       | Flaxpod                           |
| Front Door Handle                      | Residential Lever Hardware                                                            | Powdercoat finish matched to door |