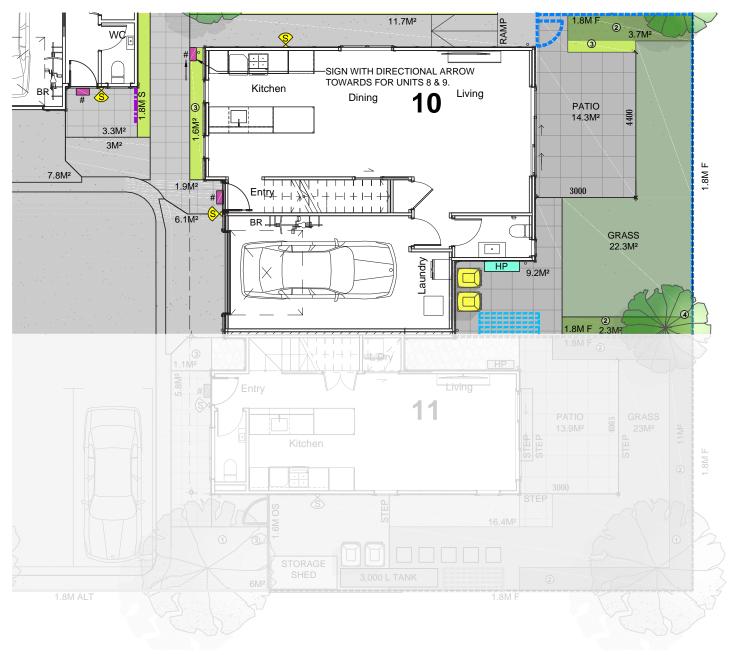

136.19 m<sup>2</sup>

6 • DETAILED PLANS DOCUMENT

Level 1 Floor Plan

Lower Electrical Plan

Upper Electrical Plan

7 • DETAILED PLANS DOCUMENT

Electrical Plan

|                                        | Product                                                                               | Colour/Finish                     |
|----------------------------------------|---------------------------------------------------------------------------------------|-----------------------------------|
| EXTERIOR                               |                                                                                       |                                   |
| Roof                                   | Colorsteel Corrugated                                                                 | Flaxpod                           |
| Fascia/Barge Boards                    | Timber, painted                                                                       | Wattyl Enclose Half               |
| Spouting                               | Colorsteel                                                                            | Flaxpod                           |
| Downpipes                              | Marley PVC Coloured (Retention tanks)                                                 | Ironsand                          |
| Retention Tanks                        | TBC                                                                                   | TBC                               |
| Soffits/Eaves                          | Painted                                                                               | Wattyl Enclose Half               |
| Cladding 1                             | Linea weatherboard, painted                                                           | Wattyl Dolphin Grey Half          |
| Cladding 2                             | Window facings, boxed corners,<br>(verandah beam and posts if<br>applicable), painted | Wattyl Enclose Half               |
| Concrete Letterbox                     | Nil                                                                                   |                                   |
| Garage Door                            | Dominator Milano Smooth                                                               | Flaxpod                           |
| Garage Door Reveal                     | Timber, painted                                                                       | Wattyl Enclose Half               |
| Aluminium Joinery (with clear glass)   | Powdercoated                                                                          | Appliance White                   |
| (Residential Hardware to all aluminium | joinery is colour matched to joinery)                                                 |                                   |
| Front Door                             | Vertical Groove                                                                       | Flaxpod                           |
| Front Door Handle                      | Residential Lever Hardware                                                            | Powdercoat finish matched to door |