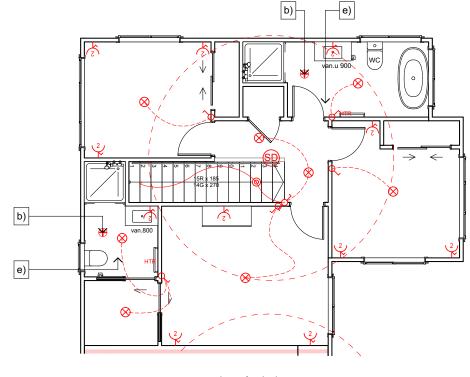

136.19 m<sup>2</sup>

6 • DETAILED PLANS DOCUMENT

Level 1 Floor Plan

Lower Electrical Plan

Upper Electrical Plan

7 • DETAILED PLANS DOCUMENT

Electrical Plan

|                                        | Product                                                                               | Colour/Finish                     |
|----------------------------------------|---------------------------------------------------------------------------------------|-----------------------------------|
| EXTERIOR                               |                                                                                       |                                   |
| Roof                                   | Colorsteel Corrugated                                                                 | Flaxpod                           |
| Fascia/Barge Boards                    | Timber, painted                                                                       | Wattyl Enclose Half               |
| Spouting                               | Colorsteel                                                                            | Flaxpod                           |
| Downpipes                              | Marley PVC Coloured (Retention tanks)                                                 | Ironsand                          |
| Retention Tanks                        | TBC                                                                                   | TBC                               |
| Soffits/Eaves                          | Painted                                                                               | Wattyl Enclose Half               |
| Cladding 1                             | Linea weatherboard, painted                                                           | Wattyl Dolphin Grey Half          |
| Cladding 2                             | Window facings, boxed corners,<br>(verandah beam and posts if<br>applicable), painted | Wattyl Enclose Half               |
| Concrete Letterbox                     | Nil                                                                                   |                                   |
| Garage Door                            | Dominator Milano Smooth                                                               | Flaxpod                           |
| Garage Door Reveal                     | Timber, painted                                                                       | Wattyl Enclose Half               |
| Aluminium Joinery (with clear glass)   | Powdercoated                                                                          | Appliance White                   |
| (Residential Hardware to all aluminium | joinery is colour matched to joinery)                                                 |                                   |
| Front Door                             | Vertical Groove                                                                       | Flaxpod                           |
| Front Door Handle                      | Residential Lever Hardware                                                            | Powdercoat finish matched to door |