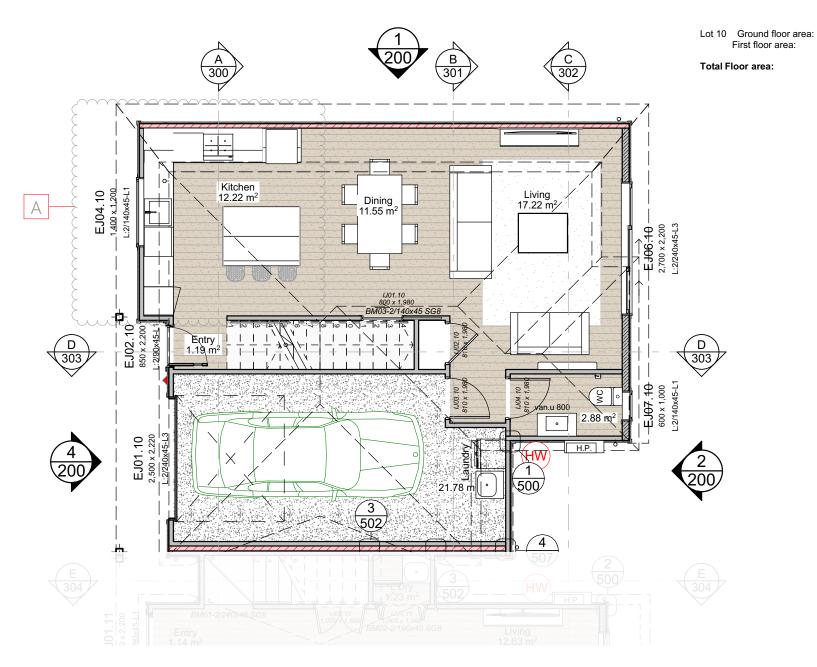

2 • DETAILED PLANS DOCUMENT

Exterior Render

3 • DETAILED PLANS DOCUMENT

4 • DETAILED PLANS DOCUMENT

Elevations

77.61 m<sup>2</sup> 58.58 m<sup>2</sup>

136.19 m<sup>2</sup>

77.61 m<sup>2</sup> 58.58 m<sup>2</sup>

136.19 m<sup>2</sup>

6 • DETAILED PLANS DOCUMENT

Level 1 Floor Plan

Lower Electrical Plan

Upper Electrical Plan

7 • DETAILED PLANS DOCUMENT

Electrical Plan

|                                        | Product                                                                               | Colour/Finish                     |
|----------------------------------------|---------------------------------------------------------------------------------------|-----------------------------------|
| EXTERIOR                               |                                                                                       |                                   |
| Roof                                   | Colorsteel Corrugated                                                                 | Flaxpod                           |
| Fascia/Barge Boards                    | Timber, painted                                                                       | Wattyl Enclose Half               |
| Spouting                               | Colorsteel                                                                            | Flaxpod                           |
| Downpipes                              | Marley PVC Coloured (Retention tanks)                                                 | Ironsand                          |
| Retention Tanks                        | TBC                                                                                   | TBC                               |
| Soffits/Eaves                          | Painted                                                                               | Wattyl Enclose Half               |
| Cladding 1                             | Linea weatherboard, painted                                                           | Wattyl Dolphin Grey Half          |
| Cladding 2                             | Window facings, boxed corners,<br>(verandah beam and posts if<br>applicable), painted | Wattyl Enclose Half               |
| Concrete Letterbox                     | Nil                                                                                   |                                   |
| Garage Door                            | Dominator Milano Smooth                                                               | Flaxpod                           |
| Garage Door Reveal                     | Timber, painted                                                                       | Wattyl Enclose Half               |
| Aluminium Joinery (with clear glass)   | Powdercoated                                                                          | Appliance White                   |
| (Residential Hardware to all aluminium | joinery is colour matched to joinery)                                                 |                                   |
| Front Door                             | Vertical Groove                                                                       | Flaxpod                           |
| Front Door Handle                      | Residential Lever Hardware                                                            | Powdercoat finish matched to door |