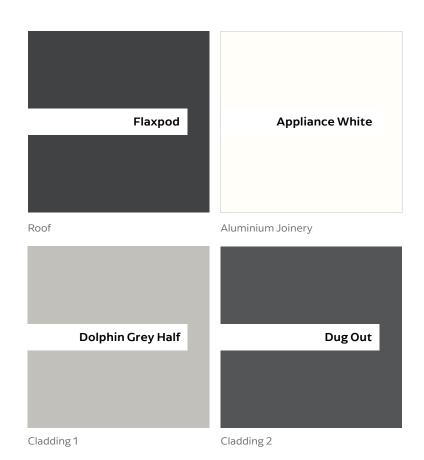

136.19 m<sup>2</sup>

6 • DETAILED PLANS DOCUMENT

Level 1 Floor Plan

Lower Electrical Plan

Upper Electrical Plan

7 • DETAILED PLANS DOCUMENT

Electrical Plan

|                                        | Product                                                                               | Colour/Finish                     |
|----------------------------------------|---------------------------------------------------------------------------------------|-----------------------------------|
| EXTERIOR                               |                                                                                       |                                   |
| Roof                                   | Colorsteel Corrugated                                                                 | Flaxpod                           |
| Fascia/Barge Boards                    | Timber, painted                                                                       | Wattyl Enclose Half               |
| Spouting                               | Colorsteel                                                                            | Flaxpod                           |
| Downpipes                              | Marley PVC Coloured (Retention tanks)                                                 | Ironsand                          |
| Retention Tanks                        | TBC                                                                                   | TBC                               |
| Soffits/Eaves                          | Painted                                                                               | Wattyl Enclose Half               |
| Cladding 1                             | Linea weatherboard, painted                                                           | Wattyl Dolphin Grey Half          |
| Cladding 2                             | Window facings, boxed corners,<br>(verandah beam and posts if<br>applicable), painted | Wattyl Enclose Half               |
| Concrete Letterbox                     | Nil                                                                                   |                                   |
| Garage Door                            | Dominator Milano Smooth                                                               | Flaxpod                           |
| Garage Door Reveal                     | Timber, painted                                                                       | Wattyl Enclose Half               |
| Aluminium Joinery (with clear glass)   | Powdercoated                                                                          | Appliance White                   |
| (Residential Hardware to all aluminium | joinery is colour matched to joinery)                                                 |                                   |
| Front Door                             | Vertical Groove                                                                       | Flaxpod                           |
| Front Door Handle                      | Residential Lever Hardware                                                            | Powdercoat finish matched to door |

All colour swatches are indicative only