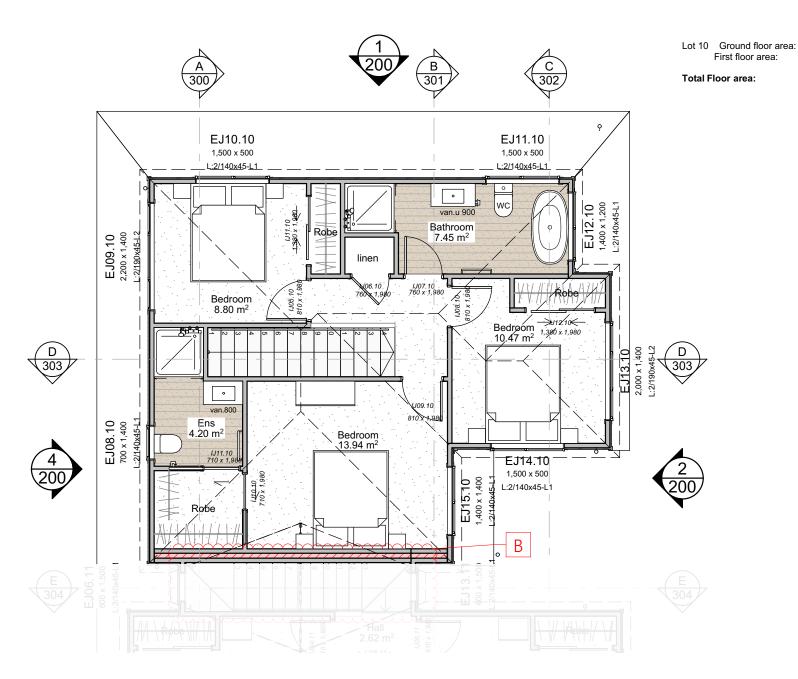

136.19 m<sup>2</sup>

6 • DETAILED PLANS DOCUMENT

Level 1 Floor Plan

Lower Electrical Plan

Upper Electrical Plan

7 • DETAILED PLANS DOCUMENT

Electrical Plan

|                                        | Product                                                                               | Colour/Finish                     |
|----------------------------------------|---------------------------------------------------------------------------------------|-----------------------------------|
| EXTERIOR                               |                                                                                       |                                   |
| Roof                                   | Colorsteel Corrugated                                                                 | Flaxpod                           |
| Fascia/Barge Boards                    | Timber, painted                                                                       | Wattyl Enclose Half               |
| Spouting                               | Colorsteel                                                                            | Flaxpod                           |
| Downpipes                              | Marley PVC Coloured (Retention tanks)                                                 | Ironsand                          |
| Retention Tanks                        | TBC                                                                                   | TBC                               |
| Soffits/Eaves                          | Painted                                                                               | Wattyl Enclose Half               |
| Cladding 1                             | Linea weatherboard, painted                                                           | Wattyl Dolphin Grey Half          |
| Cladding 2                             | Window facings, boxed corners,<br>(verandah beam and posts if<br>applicable), painted | Wattyl Enclose Half               |
| Concrete Letterbox                     | Nil                                                                                   |                                   |
| Garage Door                            | Dominator Milano Smooth                                                               | Flaxpod                           |
| Garage Door Reveal                     | Timber, painted                                                                       | Wattyl Enclose Half               |
| Aluminium Joinery (with clear glass)   | Powdercoated                                                                          | Appliance White                   |
| (Residential Hardware to all aluminium | joinery is colour matched to joinery)                                                 |                                   |
| Front Door                             | Vertical Groove                                                                       | Flaxpod                           |
| Front Door Handle                      | Residential Lever Hardware                                                            | Powdercoat finish matched to door |