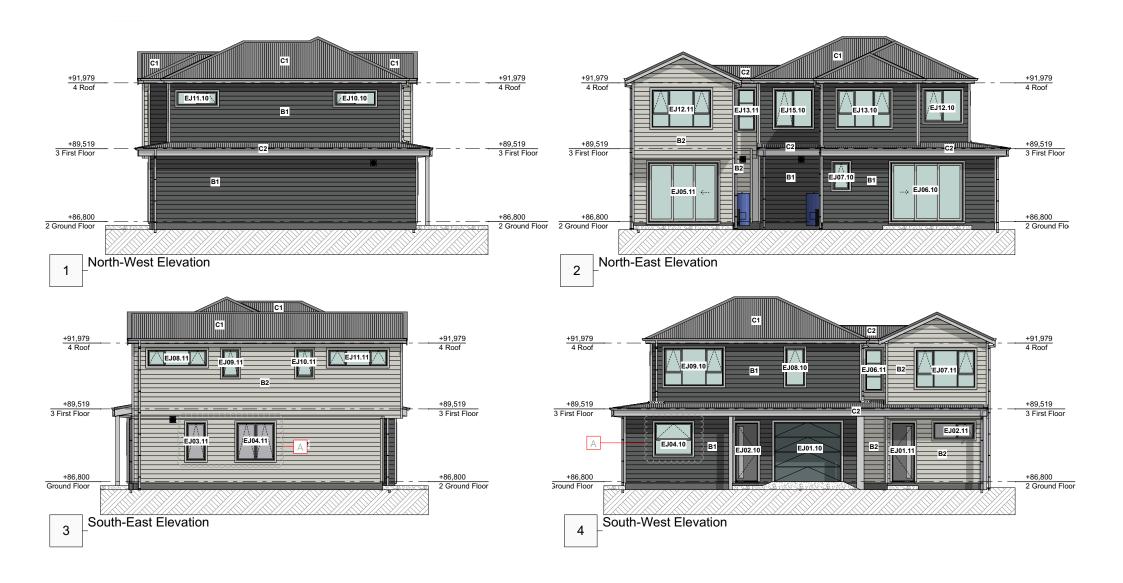

2 • DETAILED PLANS DOCUMENT

Exterior Render

3 • DETAILED PLANS DOCUMENT

4 • DETAILED PLANS DOCUMENT

Elevations

77.61 m<sup>2</sup> 58.58 m<sup>2</sup>

136.19 m<sup>2</sup>

77.61 m<sup>2</sup> 58.58 m<sup>2</sup>