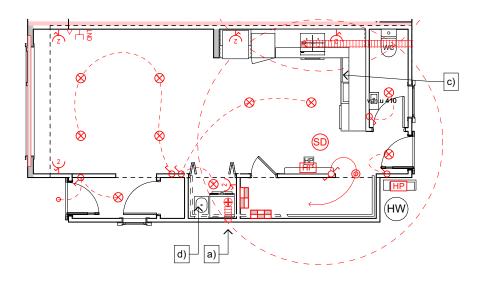

First floor area: 32.92 m<sup>2</sup>

Total Floor area: 76.19 m<sup>2</sup>

DETAILED PLANS DOCUMENT

Level 1 Floor Plan

Lower Electrical Plan Upper Electrical Plan

Meter box - Internal Smart Meter

Distribution board

Ceiling mounted exhaust fan, Manrose
Pro-series 150mm SFLP150T.

Ceiling mounted light, owner to specify.

Two way light switch. 1m above floor
level TBC.

Rangehood, to be installed to extract a
minimum 1,920Uh to suit open plan
kitchen, ounge d dining area.

Powerpoint.

Ceiling mounted exhaust fan, Manrose
Pro-series 150mm SFLP150T.

Security Lighting

Data outlet.

TV outlet

TV outlet

Fibre

Fibre

Powerpoint.

Powerpoint.

DETAILED PLANS DOCUMENT

Electrical Plan

DETAILED PLANS DOCUMENT

Landscape Plan

|                                        | Product                                                                               | Colour/Finish                     |
|----------------------------------------|---------------------------------------------------------------------------------------|-----------------------------------|
| EXTERIOR                               |                                                                                       |                                   |
| Roof                                   | Colorsteel Corrugated                                                                 | Flaxpod                           |
| Fascia/Barge Boards                    | Timber, painted                                                                       | Wattyl Enclose Half               |
| Spouting                               | Colorsteel                                                                            | Flaxpod                           |
| Downpipes                              | Marley PVC Coloured (Retention tanks)                                                 | Ironsand                          |
| Retention Tanks                        | TBC                                                                                   | TBC                               |
| Soffits/Eaves                          | Painted                                                                               | Wattyl Enclose Half               |
| Cladding 1                             | Linea weatherboard, painted                                                           | Wattyl Dolphin Grey Half          |
| Cladding 2                             | Axon (vertical) cladding, painted                                                     | Wattyl Dug Out                    |
| Cladding 3                             | Window facings, boxed corners,<br>(verandah beam and posts if<br>applicable), painted | Wattyl Enclose Half               |
| Concrete Letterbox                     | Nil                                                                                   |                                   |
| Garage Door                            | Nil                                                                                   |                                   |
| Garage Door Reveal                     | Nil                                                                                   |                                   |
| Aluminium Joinery (with clear glass)   | Powdercoated                                                                          | Appliance White                   |
| (Residential Hardware to all aluminium | joinery is colour matched to joinery)                                                 |                                   |
| Front Door                             | Vertical Groove                                                                       | Flaxpod                           |
| Front Door Handle                      | Residential Lever Hardware                                                            | Powdercoat finish matched to door |