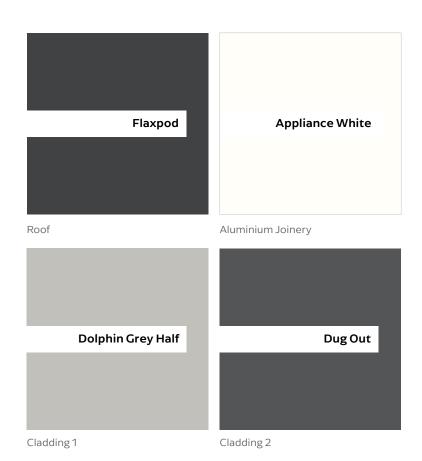

Powerpoint.

Powerpoint.

DETAILED PLANS DOCUMENT

Electrical Plan

DETAILED PLANS DOCUMENT

Landscape Plan

|                                        | Product                                                                               | Colour/Finish                     |
|----------------------------------------|---------------------------------------------------------------------------------------|-----------------------------------|
| EXTERIOR                               |                                                                                       |                                   |
| Roof                                   | Colorsteel Corrugated                                                                 | Flaxpod                           |
| Fascia/Barge Boards                    | Timber, painted                                                                       | Wattyl Enclose Half               |
| Spouting                               | Colorsteel                                                                            | Flaxpod                           |
| Downpipes                              | Marley PVC Coloured (Retention tanks)                                                 | Ironsand                          |
| Retention Tanks                        | TBC                                                                                   | TBC                               |
| Soffits/Eaves                          | Painted                                                                               | Wattyl Enclose Half               |
| Cladding 1                             | Linea weatherboard, painted                                                           | Wattyl Dolphin Grey Half          |
| Cladding 2                             | Axon (vertical) cladding, painted                                                     | Wattyl Dug Out                    |
| Cladding 3                             | Window facings, boxed corners,<br>(verandah beam and posts if<br>applicable), painted | Wattyl Enclose Half               |
| Concrete Letterbox                     | Nil                                                                                   |                                   |
| Garage Door                            | Nil                                                                                   |                                   |
| Garage Door Reveal                     | Nil                                                                                   |                                   |
| Aluminium Joinery (with clear glass)   | Powdercoated                                                                          | Appliance White                   |
| (Residential Hardware to all aluminium | joinery is colour matched to joinery)                                                 |                                   |
| Front Door                             | Vertical Groove                                                                       | Flaxpod                           |
| Front Door Handle                      | Residential Lever Hardware                                                            | Powdercoat finish matched to door |

All colour swatches are indicative only