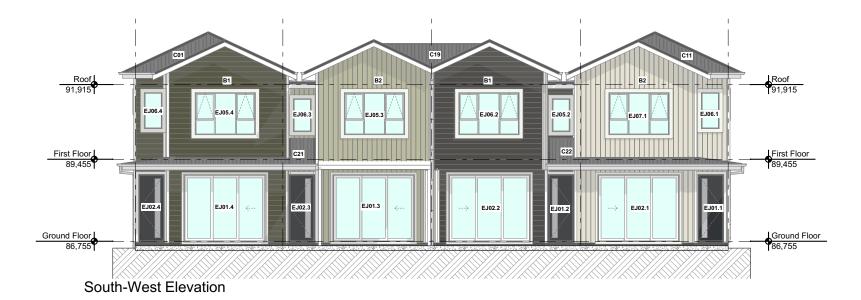

North-East Elevation

**DETAILED PLANS DOCUMENT Elevations** 

Lot 1 Ground floor area: 43.27 m<sup>2</sup> First floor area: 32.92 m<sup>2</sup>

Total Floor area: 76.19 m<sup>2</sup>

Lot 1 Ground floor area: 43.27 m<sup>2</sup>

First floor area: 32.92 m<sup>2</sup>

Total Floor area: 76.19 m<sup>2</sup>

DETAILED PLANS DOCUMENT

Level 1 Floor Plan

Lower Electrical Plan Upper Electrical Plan

Meter box - Internal Smart Meter

Distribution board