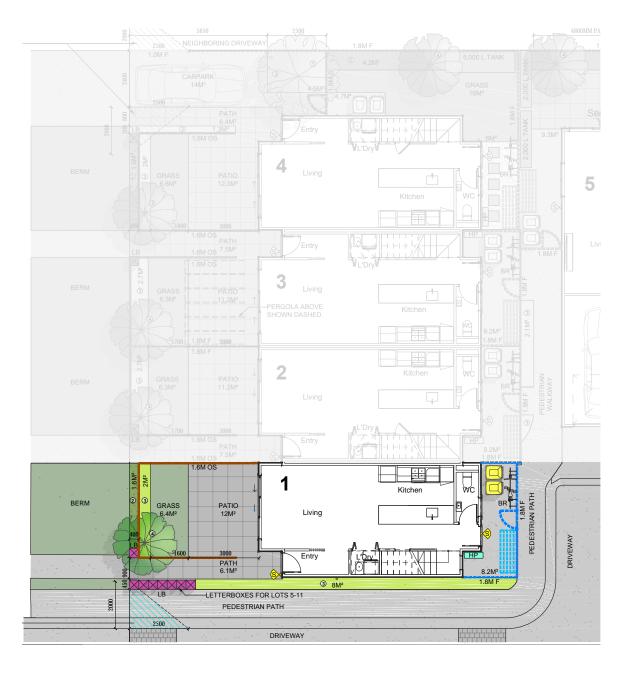

Powerpoint.

Powerpoint.

DETAILED PLANS DOCUMENT

Electrical Plan

DETAILED PLANS DOCUMENT

Landscape Plan

|                                        | Product                                                                               | Colour/Finish                     |
|----------------------------------------|---------------------------------------------------------------------------------------|-----------------------------------|
| EXTERIOR                               |                                                                                       |                                   |
| Roof                                   | Colorsteel Corrugated                                                                 | Flaxpod                           |
| Fascia/Barge Boards                    | Timber, painted                                                                       | Wattyl Enclose Half               |
| Spouting                               | Colorsteel                                                                            | Flaxpod                           |
| Downpipes                              | Marley PVC Coloured (Retention tanks)                                                 | Ironsand                          |
| Retention Tanks                        | TBC                                                                                   | TBC                               |
| Soffits/Eaves                          | Painted                                                                               | Wattyl Enclose Half               |
| Cladding 1                             | Linea weatherboard, painted                                                           | Wattyl Dolphin Grey Half          |
| Cladding 2                             | Axon (vertical) cladding, painted                                                     | Wattyl Dug Out                    |
| Cladding 3                             | Window facings, boxed corners,<br>(verandah beam and posts if<br>applicable), painted | Wattyl Enclose Half               |
| Concrete Letterbox                     | Nil                                                                                   |                                   |
| Garage Door                            | Nil                                                                                   |                                   |
| Garage Door Reveal                     | Nil                                                                                   |                                   |
| Aluminium Joinery (with clear glass)   | Powdercoated                                                                          | Appliance White                   |
| (Residential Hardware to all aluminium | joinery is colour matched to joinery)                                                 |                                   |
| Front Door                             | Vertical Groove                                                                       | Flaxpod                           |
| Front Door Handle                      | Residential Lever Hardware                                                            | Powdercoat finish matched to door |