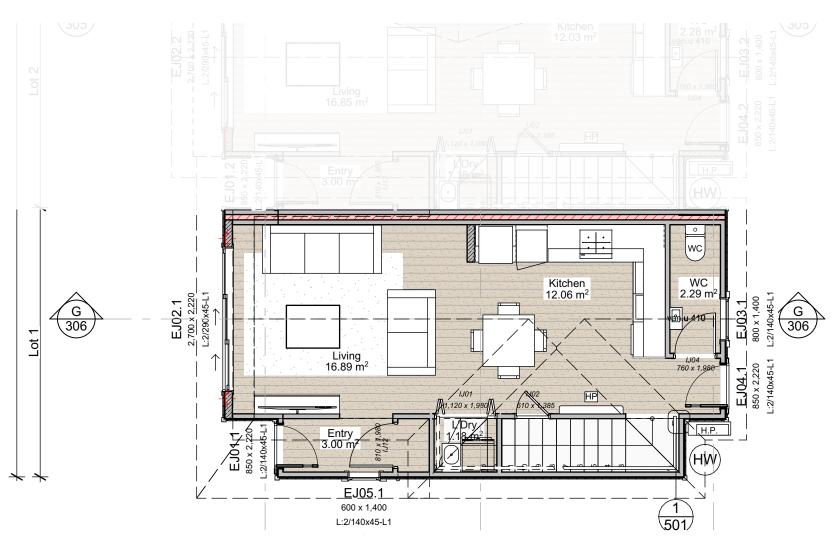

First floor area: 32.92 m<sup>2</sup>

Total Floor area: 76.19 m<sup>2</sup>

DETAILED PLANS DOCUMENT

Level 1 Floor Plan

Lower Electrical Plan Upper Electrical Plan

Meter box - Internal Smart Meter

Distribution board