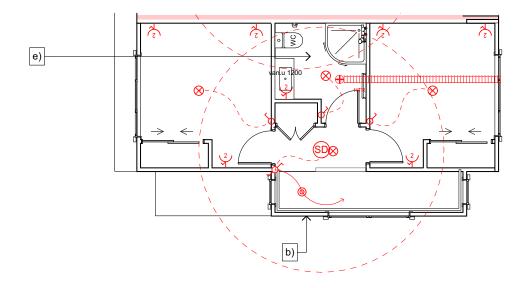

First floor area: 32.92 m<sup>2</sup>

Total Floor area: 76.19 m<sup>2</sup>

DETAILED PLANS DOCUMENT

Level 1 Floor Plan

Lower Electrical Plan Upper Electrical Plan

Meter box - Internal Smart Meter

Distribution board

Ceiling mounted exhaust fan, Manrose
Pro-series 150mm SFLP150T.

Ceiling mounted light, owner to specify.

Two way light switch. 1m above floor
level TBC.

Rangehood, to be installed to extract a
minimum 1,920Uh to suit open plan
kitchen, ounge d dining area.

Powerpoint.

Ceiling mounted exhaust fan, Manrose
Pro-series 150mm SFLP150T.

Security Lighting

Data outlet.

TV outlet

TV outlet

Fibre

Fibre

Powerpoint.

Powerpoint.

DETAILED PLANS DOCUMENT

Electrical Plan

DETAILED PLANS DOCUMENT

Landscape Plan

|                                        | Product                                                                               | Colour/Finish                     |
|----------------------------------------|---------------------------------------------------------------------------------------|-----------------------------------|
| EXTERIOR                               |                                                                                       |                                   |
| Roof                                   | Colorsteel Corrugated                                                                 | Flaxpod                           |
| Fascia/Barge Boards                    | Timber, painted                                                                       | Wattyl Enclose Half               |
| Spouting                               | Colorsteel                                                                            | Flaxpod                           |
| Downpipes                              | Marley PVC Coloured (Retention tanks)                                                 | Ironsand                          |
| Retention Tanks                        | TBC                                                                                   | TBC                               |
| Soffits/Eaves                          | Painted                                                                               | Wattyl Enclose Half               |
| Cladding 1                             | Linea weatherboard, painted                                                           | Wattyl Dolphin Grey Half          |
| Cladding 2                             | Axon (vertical) cladding, painted                                                     | Wattyl Dug Out                    |
| Cladding 3                             | Window facings, boxed corners,<br>(verandah beam and posts if<br>applicable), painted | Wattyl Enclose Half               |
| Concrete Letterbox                     | Nil                                                                                   |                                   |
| Garage Door                            | Nil                                                                                   |                                   |
| Garage Door Reveal                     | Nil                                                                                   |                                   |
| Aluminium Joinery (with clear glass)   | Powdercoated                                                                          | Appliance White                   |
| (Residential Hardware to all aluminium | joinery is colour matched to joinery)                                                 |                                   |
| Front Door                             | Vertical Groove                                                                       | Flaxpod                           |
| Front Door Handle                      | Residential Lever Hardware                                                            | Powdercoat finish matched to door |