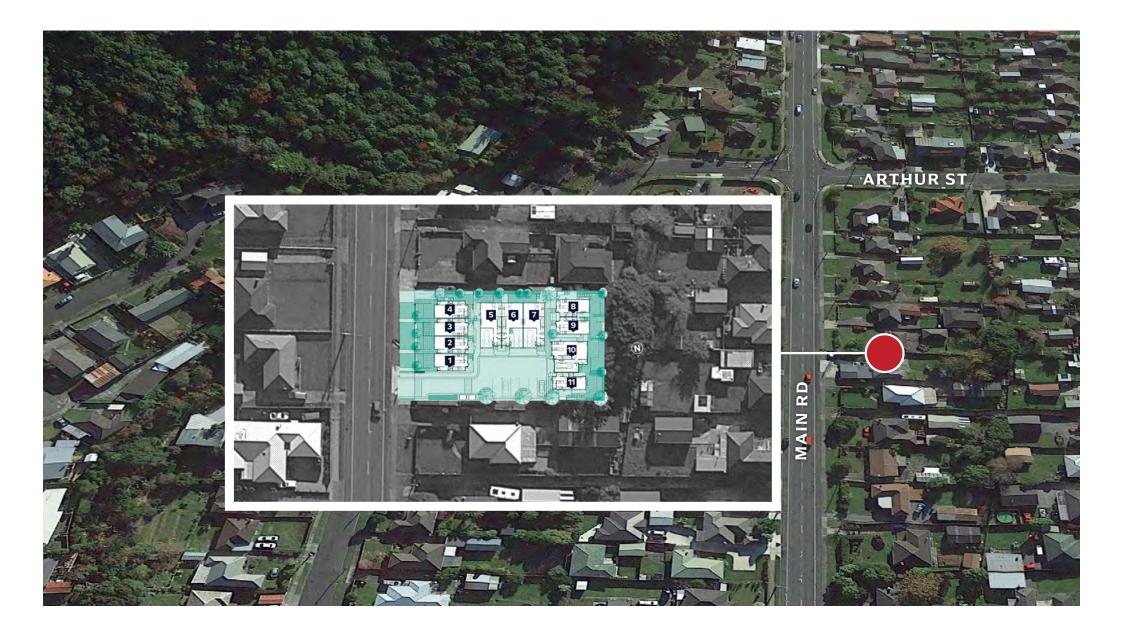

North-East Elevation



**DETAILED PLANS DOCUMENT Elevations** 

Lot 1 Ground floor area: 43.27 m<sup>2</sup> First floor area: 32.92 m<sup>2</sup>

Total Floor area: 76.19 m<sup>2</sup>



Lot 1 Ground floor area: 43.27 m<sup>2</sup>

First floor area: 32.92 m<sup>2</sup>

Total Floor area: 76.19 m<sup>2</sup>



DETAILED PLANS DOCUMENT

Level 1 Floor Plan





Lower Electrical Plan Upper Electrical Plan

Meter box - Internal Smart Meter

Distribution board

Ceiling mounted exhaust fan, Manrose
Pro-series 150mm SFLP150T.

Ceiling mounted light, owner to specify.

Two way light switch. 1m above floor
level TBC.

Rangehood, to be installed to extract a
minimum 1,920Uh to suit open plan
kitchen, ounge d dining area.

Powerpoint.

Ceiling mounted exhaust fan, Manrose
Pro-series 150mm SFLP