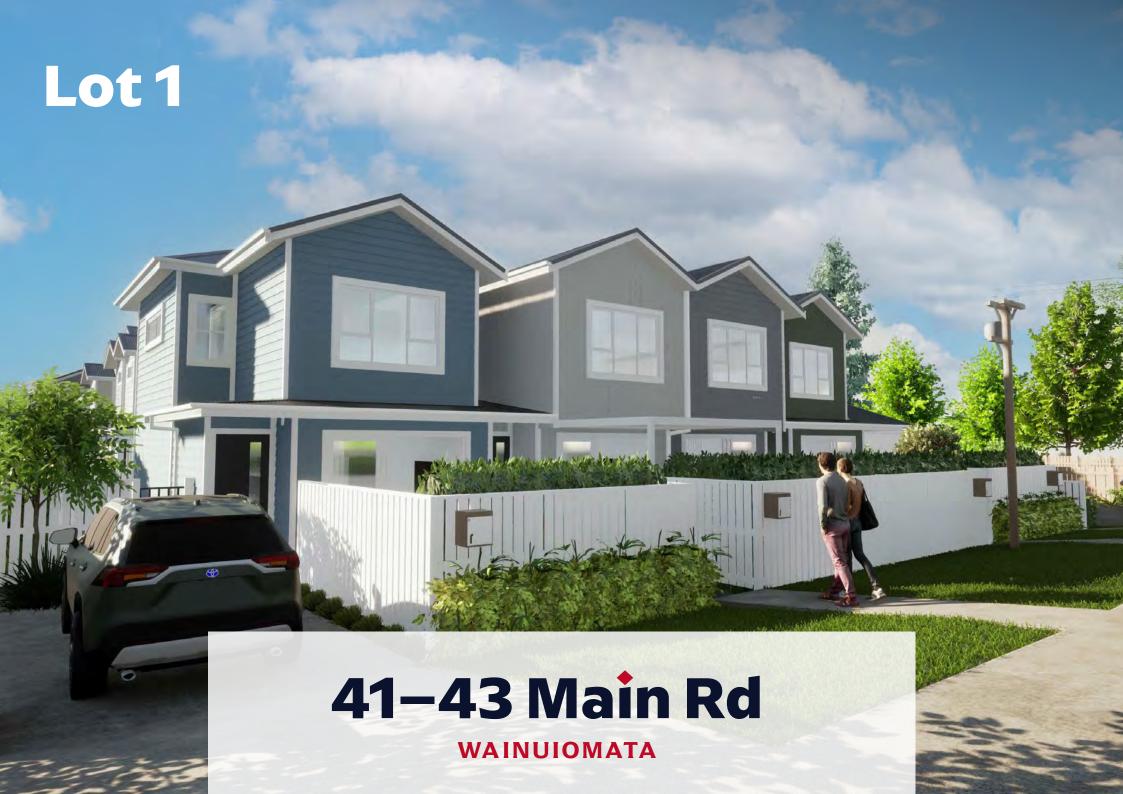

North-East Elevation

**DETAILED PLANS DOCUMENT Elevations** 

Lot 1 Ground floor area: 43.27 m<sup>2</sup> First floor area: 32.92 m<sup>2</sup>

Total Floor area: 76.19 m<sup>2</sup>

Lot 1 Ground floor area: 43.27 m<sup>2</sup>

First floor area: 32.92 m<sup>2</sup>

Total Floor area: 76.19 m<sup>2</sup>

DETAILED PLANS DOCUMENT

Level 1 Floor Plan

Lower Electrical Plan Upper Electrical Plan

Meter box - Internal Smart Meter

Distribution board