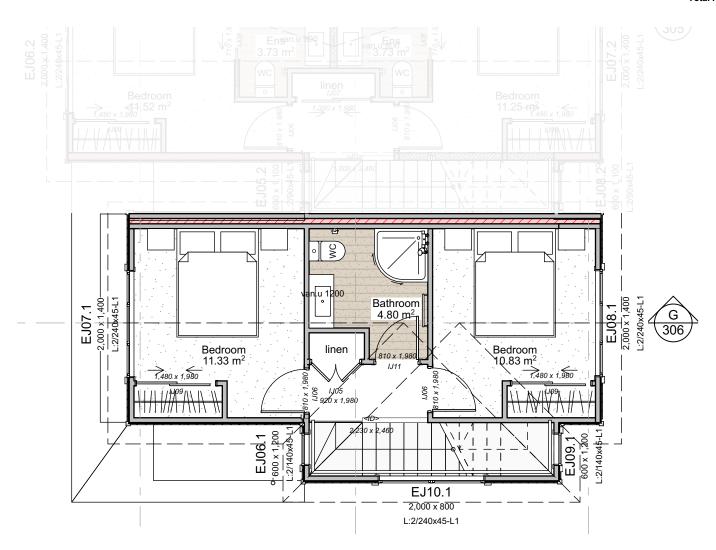

First floor area: 32.92 m<sup>2</sup>

Total Floor area: 76.19 m<sup>2</sup>

DETAILED PLANS DOCUMENT

Level 1 Floor Plan

Lower Electrical Plan Upper Electrical Plan

Meter box - Internal Smart Meter

Distribution board