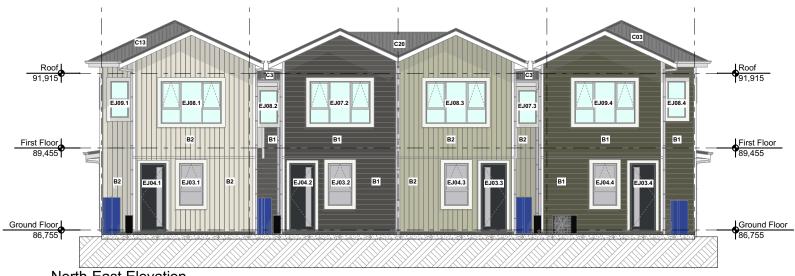

North-East Elevation

**DETAILED PLANS DOCUMENT Elevations** 

Lot 1 Ground floor area: 43.27 m<sup>2</sup> First floor area: 32.92 m<sup>2</sup>

Total Floor area: 76.19 m<sup>2</sup>

Lot 1 Ground floor area: 43.27 m<sup>2</sup>

First floor area: 32.92 m<sup>2</sup>

Total Floor area: 76.19 m<sup>2</sup>

DETAILED PLANS DOCUMENT

Level 1 Floor Plan

Lower Electrical Plan Upper Electrical Plan

Meter box - Internal Smart Meter

Distribution board