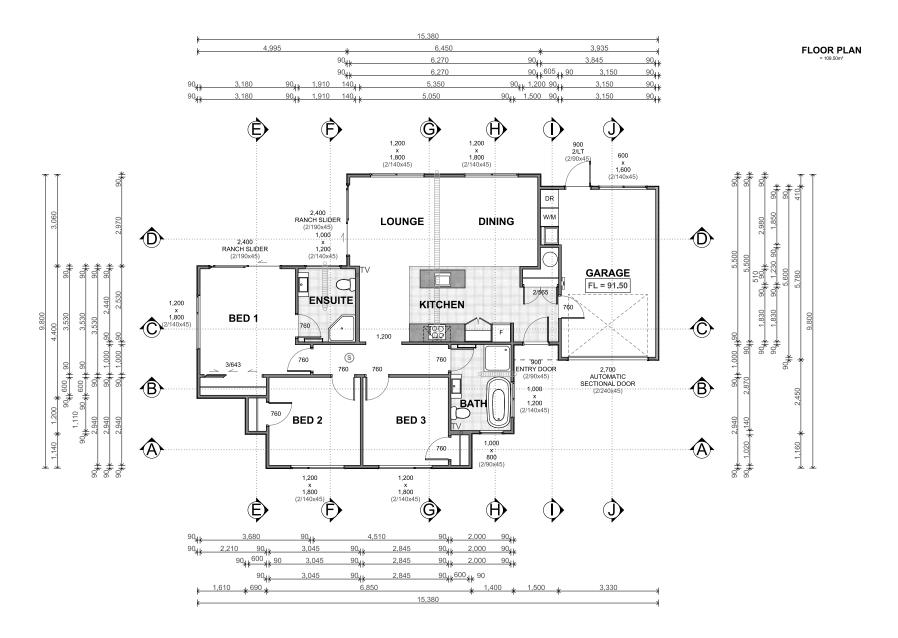

2 • DETAILED PLANS DOCUMENT

Exterior Render

3 • DETAILED PLANS DOCUMENT

Interior Render

4 • DETAILED PLANS DOCUMENT

Site Plan

6 • DETAILED PLANS DOCUMENT

| <b>-</b> | Light<br>switch      | ⊞s/M       | Smart Meter       | E        | Extractor fan     |
|----------|----------------------|------------|-------------------|----------|-------------------|
| 2-0      | Two way light switch | <b></b> GG | Garage door motor | Ph       | Phone outlet      |
| Ø        | Recessed downlight   | s          | Smoke detector    | <b>Å</b> | Television outlet |
| D-4      | Power point          | E          | Extractor<br>fan  |          |                   |