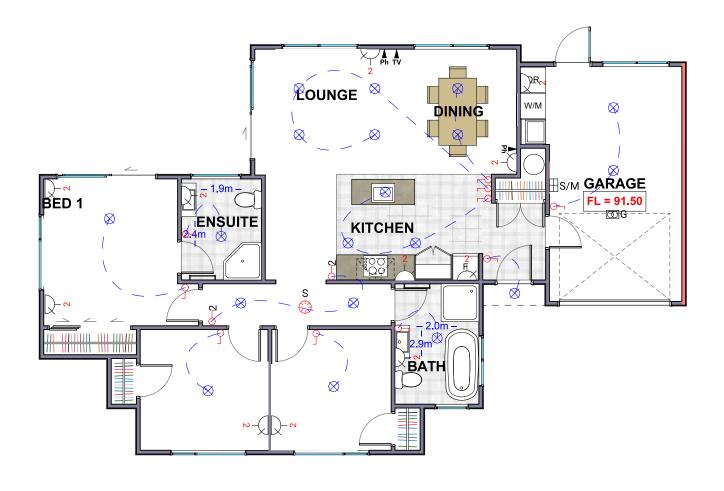

7 • DETAILED PLANS DOCUMENT

Electrical Plan

8 • DETAILED PLANS DOCUMENT

Landscape Plan

|                                        | Product                                 | Colour/Finish                     |
|----------------------------------------|-----------------------------------------|-----------------------------------|
| EXTERIOR                               |                                         |                                   |
| Roof                                   | Colorsteel Corrugated                   | Flaxpod                           |
| Fascia/Barge Boards                    | Colorsteel                              | Flaxpod                           |
| Spouting                               | Colorsteel                              | Flaxpod                           |
| Downpipes                              | Colorsteel                              | Flaxpod or Ironsand               |
| Retention Tanks                        | ThinTanks                               | Surf Mist                         |
| Soffits/Eaves                          | Painted                                 | Wattyl Enclose Half               |
| Cladding 1                             | Linea weatherboard, painted             | Wattyl Enclose Half               |
| Cladding 2                             | Stria (horizontal) cladding, painted    | Wattyl Hippo Double               |
| Concrete Letterbox                     | Painted                                 | Wattyl Hippo Double               |
| Garage Door                            | Dominator Milano smooth                 | Flaxpod                           |
| Garage Door Reveal                     | Timber, painted                         | Wattyl Enclose Half               |
| Aluminium Joinery (with clear glass)   | Powdercoated                            | Silver Pearl                      |
| Front Door                             | Vertical Groove                         | Flaxpod                           |
| Front Door Handle                      | Residential Lever Hardware              | Powdercoat finish matched to door |
| (Residential Hardware to all aluminium | n joinery is colour matched to joinery) |                                   |