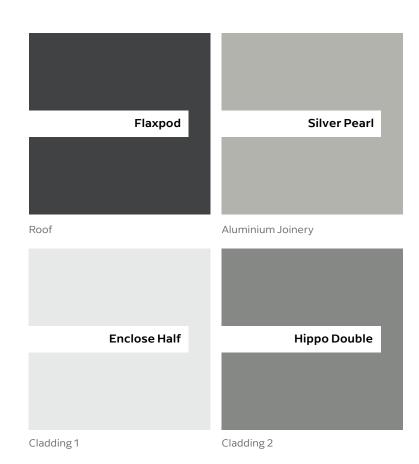

7 • DETAILED PLANS DOCUMENT

Electrical Plan

8 • DETAILED PLANS DOCUMENT

Landscape Plan

|                                        | Product                                 | Colour/Finish                     |
|----------------------------------------|-----------------------------------------|-----------------------------------|
| EXTERIOR                               |                                         |                                   |
| Roof                                   | Colorsteel Corrugated                   | Flaxpod                           |
| Fascia/Barge Boards                    | Colorsteel                              | Flaxpod                           |
| Spouting                               | Colorsteel                              | Flaxpod                           |
| Downpipes                              | Colorsteel                              | Flaxpod or Ironsand               |
| Retention Tanks                        | ThinTanks                               | Surf Mist                         |
| Soffits/Eaves                          | Painted                                 | Wattyl Enclose Half               |
| Cladding 1                             | Linea weatherboard, painted             | Wattyl Enclose Half               |
| Cladding 2                             | Stria (horizontal) cladding, painted    | Wattyl Hippo Double               |
| Concrete Letterbox                     | Painted                                 | Wattyl Hippo Double               |
| Garage Door                            | Dominator Milano smooth                 | Flaxpod                           |
| Garage Door Reveal                     | Timber, painted                         | Wattyl Enclose Half               |
| Aluminium Joinery (with clear glass)   | Powdercoated                            | Silver Pearl                      |
| Front Door                             | Vertical Groove                         | Flaxpod                           |
| Front Door Handle                      | Residential Lever Hardware              | Powdercoat finish matched to door |
| (Residential Hardware to all aluminium | n joinery is colour matched to joinery) |                                   |

All colour swatches are indicative only