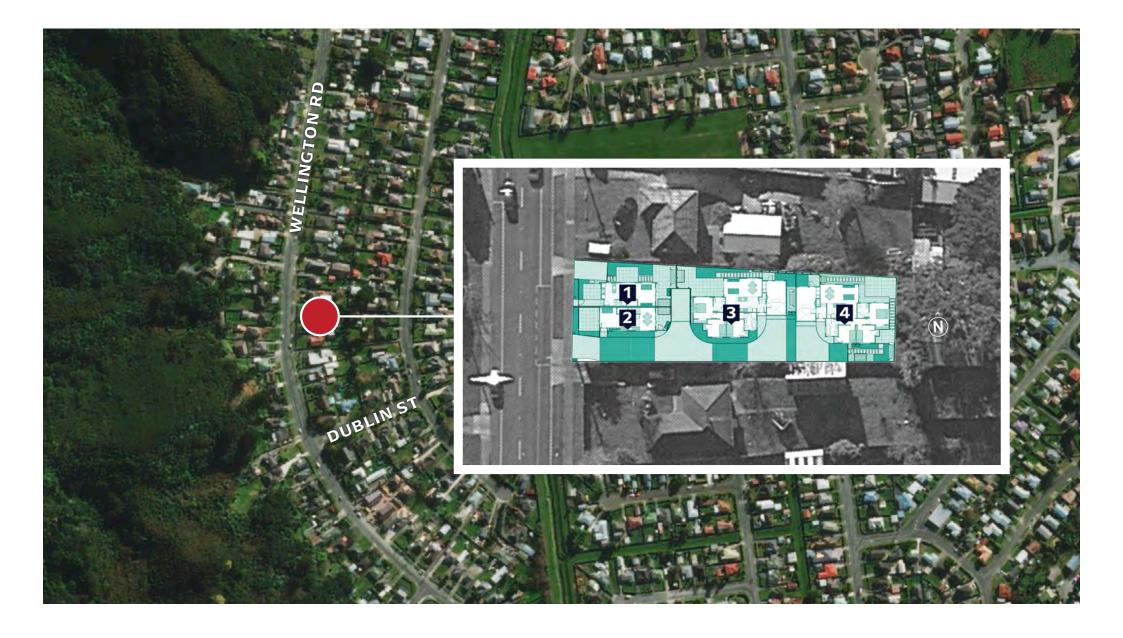

2 • DETAILED PLANS DOCUMENT

Exterior Render

3 • DETAILED PLANS DOCUMENT

Interior Render

4 • DETAILED PLANS DOCUMENT

Site Plan

6 • DETAILED PLANS DOCUMENT

| <b>-</b> | Light<br>switch      | ⊞s/M       | Smart Meter       | E        | Extractor fan     |
|----------|----------------------|------------|-------------------|----------|-------------------|
| 2-0      | Two way light switch | <b></b> GG | Garage door motor | Ph       | Phone outlet      |
| Ø        | Recessed downlight   | s          | Smoke detector    | <b>Å</b> | Television outlet |
| D-4      | Power point          | E          | Extractor<br>fan  |          |                   |