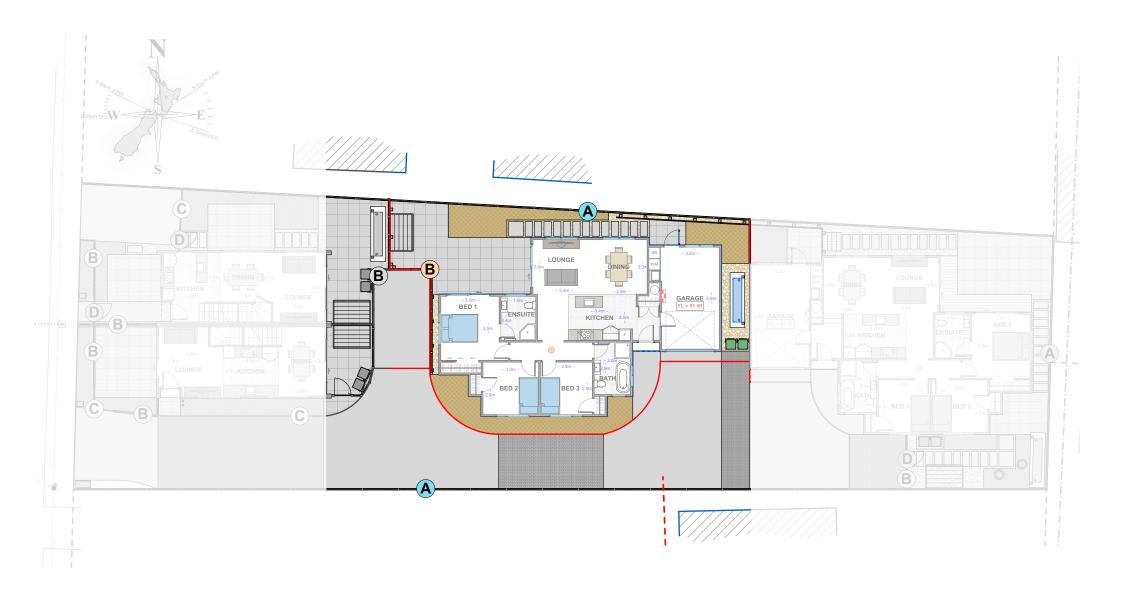

2 • DETAILED PLANS DOCUMENT

Exterior Render

3 • DETAILED PLANS DOCUMENT

Interior Render

4 • DETAILED PLANS DOCUMENT

Site Plan

6 • DETAILED PLANS DOCUMENT

| <b>-</b> | Light<br>switch      | ⊞s/M       | Smart Meter       | E        | Extractor fan     |
|----------|----------------------|------------|-------------------|----------|-------------------|
| 2-0      | Two way light switch | <b></b> GG | Garage door motor | Ph       | Phone outlet      |
| Ø        | Recessed downlight   | s          | Smoke detector    | <b>Å</b> | Television outlet |
| D-4      | Power point          | E          | Extractor<br>fan  |          |                   |