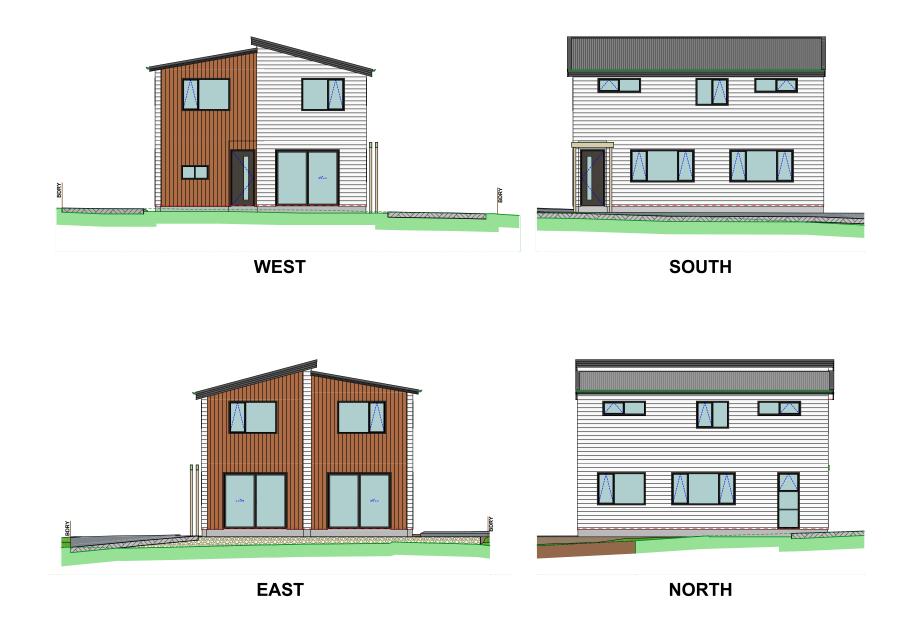

2 • DETAILED PLANS DOCUMENT

Exterior Render

3 • DETAILED PLANS DOCUMENT

Interior Render

4 • DETAILED PLANS DOCUMENT

Site Plan

Lot 2

50Ø HANDRAIL -900mm ABOVE ...710 PITCH LINE. REFER NOTES FIRE RATED SYSTEM (INT): GIB GBTL 60. INSTALL TO MANUFACTURER'S SPECIFICATIONS. REFER DETAILS OUTLINE OF BULKHEAD ABOVE 2,400 RANCH SLIDER (<u>TB:</u> 1-PLL250) LOAD BEARING WALL HOOD OVER OVEN UNDER KITCHEN (BY OTHERS) 2,400 DINING RANCH SLIDER (TB: 1-PLL250) LOUNGE W/M UNDER SINK 1,200 1,200 x 2,400 2,400 ENTRY DOOR (<u>TB:</u> 1-PLL250) (TB: 1-PLL250) (TB: 1-PLL150) VENTILATION DUCTING TO EXTERIOR THRU WALL. RUN THRU FLOOR JOISTS 90<sub>+k</sub> 90<sub>#k</sub> 90<sub>+k</sub> 9,070 160 90<sub>41k</sub> 1,100 4k<sup>90</sup> 7,790