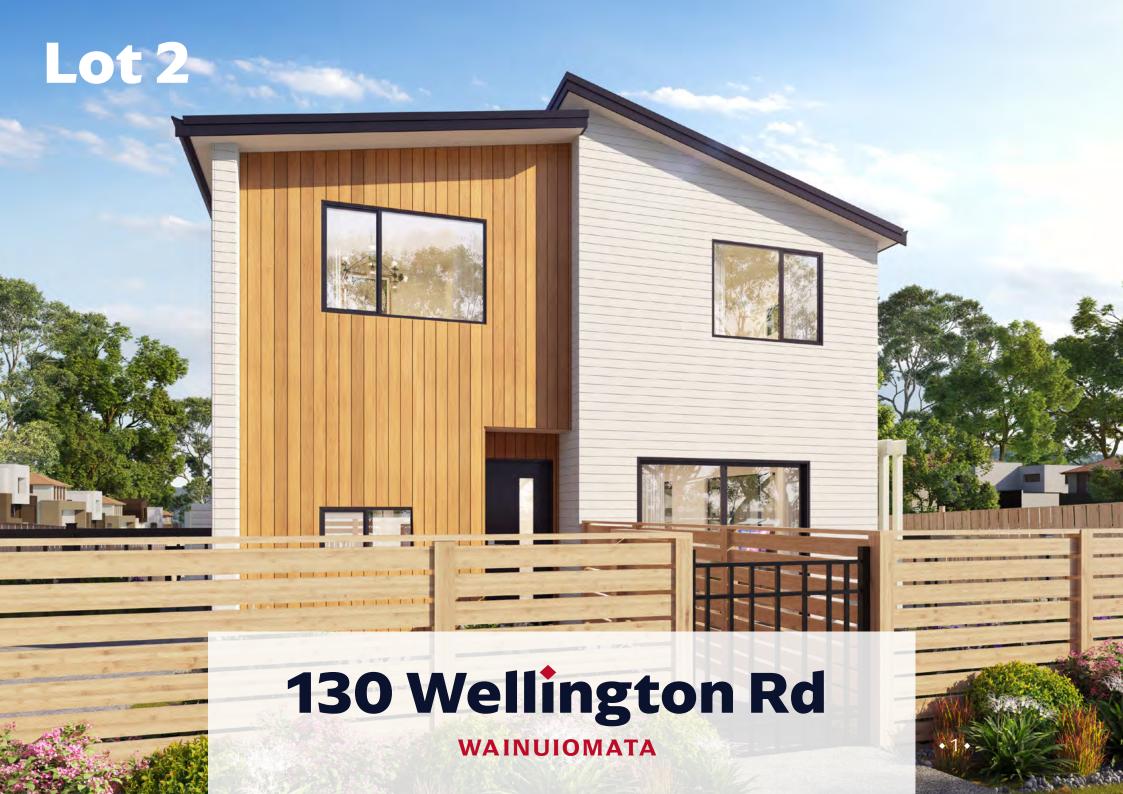

2 • DETAILED PLANS DOCUMENT

Exterior Render

3 • DETAILED PLANS DOCUMENT

Interior Render

4 • DETAILED PLANS DOCUMENT

Site Plan

Lot 2

50Ø HANDRAIL -900mm ABOVE ...710 PITCH LINE. REFER NOTES FIRE RATED SYSTEM (INT): GIB GBTL 60. INSTALL TO MANUFACTURER'S SPECIFICATIONS. REFER DETAILS OUTLINE OF BULKHEAD ABOVE 2,400 RANCH SLIDER (<u>TB:</u> 1-PLL250) LOAD BEARING WALL HOOD OVER OVEN UNDER KITCHEN (BY OTHERS) 2,400 DINING RANCH SLIDER (TB: 1-PLL250) LOUNGE W/M UNDER SINK 1,200 1,200 x 2,400 2,400 ENTRY DOOR (<u>TB:</u> 1-PLL250) (TB: 1-PLL250) (TB: 1-PLL150) VENTILATION DUCTING TO EXTERIOR THRU WALL. RUN THRU FLOOR JOISTS 90<sub>+k</sub> 90<sub>#k</sub> 90<sub>+k</sub> 9,070 160 90<sub>41k</sub> 1,100 4k<sup>90</sup> 7,790