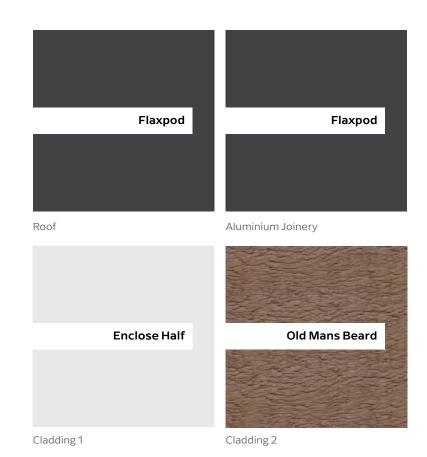

Electrical Plan

9 • DETAILED PLANS DOCUMENT

Landscape Plan

|                                        | Product                                 | Colour/Finish                       |
|----------------------------------------|-----------------------------------------|-------------------------------------|
| EXTERIOR                               |                                         |                                     |
| Roof                                   | Colorsteel Corrugated                   | Flaxpod                             |
| Fascia/Barge Boards                    | Colorsteel                              | Flaxpod                             |
| Spouting                               | Colorsteel                              | Flaxpod                             |
| Downpipes                              | Colorsteel                              | Flaxpod or Ironsand                 |
| Retention Tanks                        | ThinTanks                               | Monument                            |
| Soffits/Eaves                          | Painted                                 | Wattyl Enclose Half                 |
| Cladding 1                             | Linea weatherboard, painted             | Wattyl Enclose Half                 |
| Cladding 2                             | Cedar (vertical) cladding, stained      | Wattyl Forestwood in Old Mans Beard |
| Cladding 3                             | Timber posts @ entry, painted           | Wattyl Chalk Dust                   |
| Concrete Letterbox                     | Painted                                 | Wattyl Hippo Double                 |
| Garage Door                            | Nil                                     |                                     |
| Garage Door Reveal                     | Nil                                     |                                     |
| Aluminium Joinery (with clear glass)   | Powdercoated                            | Matt Flaxpod                        |
| Front Door                             | Vertical Groove                         | Flaxpod                             |
| Front Door Handle                      | Residential Lever Hardware              | Powdercoat finish matched to door   |
| (Residential Hardware to all aluminium | n joinery is colour matched to joinery) |                                     |

All colour swatches are indicative only