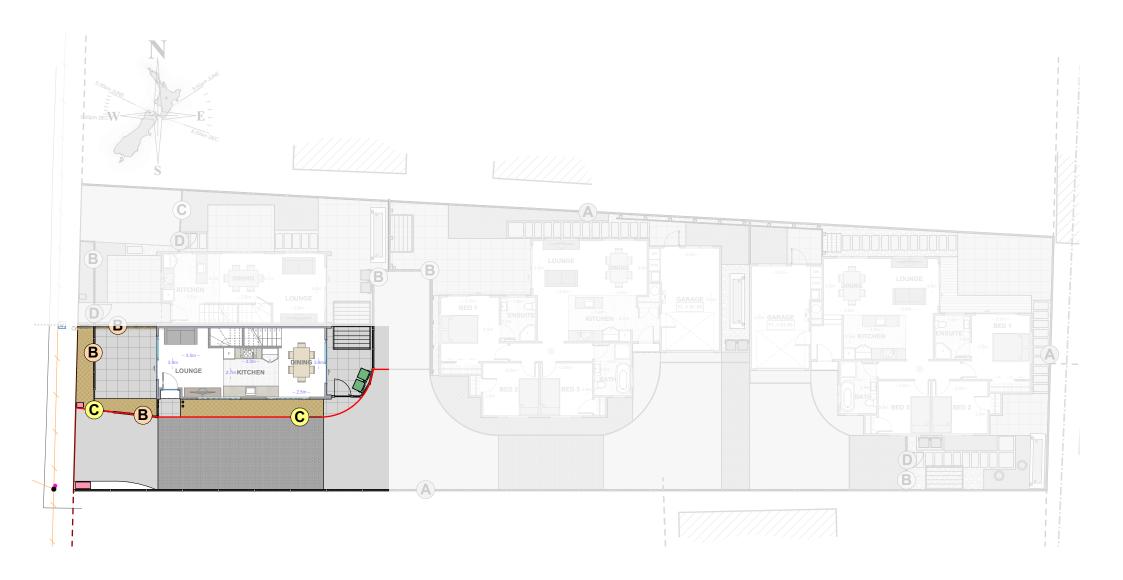

8,220 **9,500** 

180<sub>4 k</sub> 1,100 \*

TH2 = 36.60m<sup>2</sup> TH2 TOTAL = 73.70m<sup>2</sup>

Lot 2

TH2 = 37.10m<sup>2</sup> TOTAL TH2 = 73.70m<sup>2</sup>

Lower Electrical Plan

Upper Electrical Plan

8 • DETAILED PLANS DOCUMENT

Electrical Plan

9 • DETAILED PLANS DOCUMENT

Landscape Plan

|                                        | Product                                 | Colour/Finish                       |
|----------------------------------------|-----------------------------------------|-------------------------------------|
| EXTERIOR                               |                                         |                                     |
| Roof                                   | Colorsteel Corrugated                   | Flaxpod                             |
| Fascia/Barge Boards                    | Colorsteel                              | Flaxpod                             |
| Spouting                               | Colorsteel                              | Flaxpod                             |
| Downpipes                              | Colorsteel                              | Flaxpod or Ironsand                 |
| Retention Tanks                        | ThinTanks                               | Monument                            |
| Soffits/Eaves                          | Painted                                 | Wattyl Enclose Half                 |
| Cladding 1                             | Linea weatherboard, painted             | Wattyl Enclose Half                 |
| Cladding 2                             | Cedar (vertical) cladding, stained      | Wattyl Forestwood in Old Mans Beard |
| Cladding 3                             | Timber posts @ entry, painted           | Wattyl Chalk Dust                   |
| Concrete Letterbox                     | Painted                                 | Wattyl Hippo Double                 |
| Garage Door                            | Nil                                     |                                     |
| Garage Door Reveal                     | Nil                                     |                                     |
| Aluminium Joinery (with clear glass)   | Powdercoated                            | Matt Flaxpod                        |
| Front Door                             | Vertical Groove                         | Flaxpod                             |
| Front Door Handle                      | Residential Lever Hardware              | Powdercoat finish matched to door   |
| (Residential Hardware to all aluminium | n joinery is colour matched to joinery) |                                     |