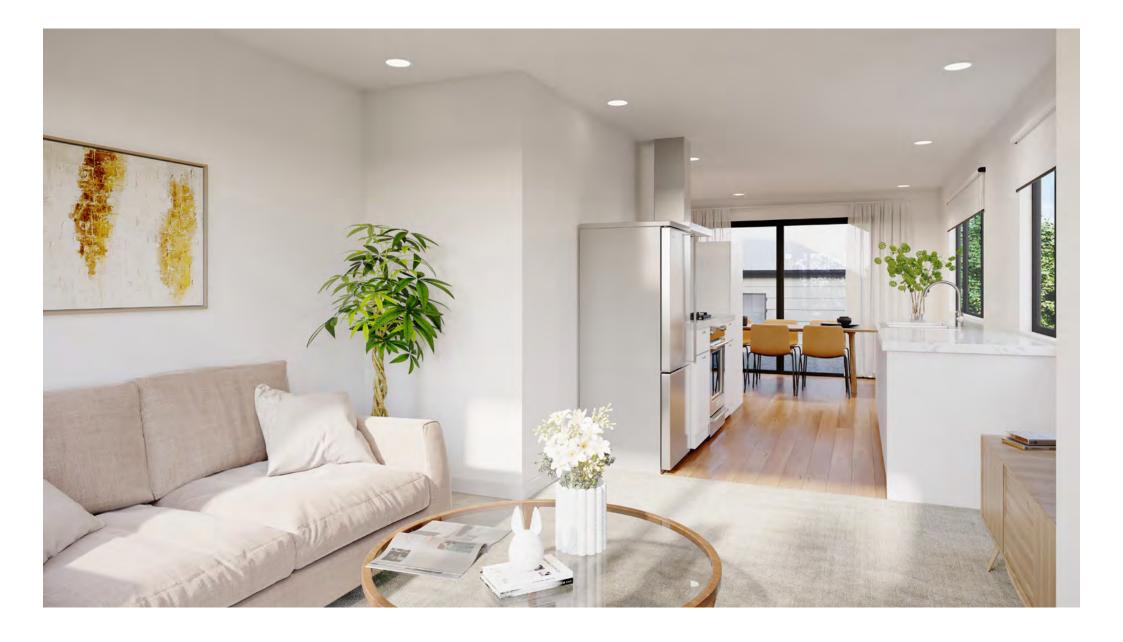

2 • DETAILED PLANS DOCUMENT

Exterior Render

3 • DETAILED PLANS DOCUMENT

Interior Render

4 • DETAILED PLANS DOCUMENT

Site Plan

Lot 2

50Ø HANDRAIL -900mm ABOVE ...710 PITCH LINE. REFER NOTES FIRE RATED SYSTEM (INT): GIB GBTL 60. INSTALL TO MANUFACTURER'S SPECIFICATIONS. REFER DETAILS OUTLINE OF BULKHEAD ABOVE 2,400 RANCH SLIDER (<u>TB:</u> 1-PLL250) LOAD BEARING WALL HOOD OVER OVEN UNDER KITCHEN (BY OTHERS) 2,400 DINING RANCH SLIDER (TB: 1-PLL250) LOUNGE W/M UNDER SINK 1,200 1,200 x 2,400 2,400 ENTRY DOOR (<u>TB:</u> 1-PLL250) (TB: 1-PLL250) (TB: 1-PLL150) VENTILATION DUCTING TO EXTERIOR THRU WALL. RUN THRU FLOOR JOISTS 90<sub>+k</sub> 90<sub>#k</sub> 90<sub>+k</sub> 9,070 160 90<sub>41k</sub> 1,100 4k<sup>90</sup> 7,790