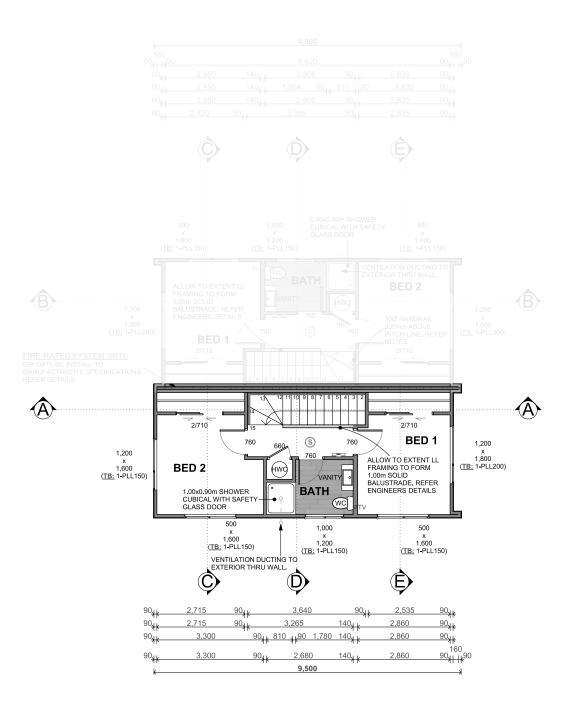

2 • DETAILED PLANS DOCUMENT

Exterior Render

3 • DETAILED PLANS DOCUMENT

Interior Render

4 • DETAILED PLANS DOCUMENT

Site Plan

Lot 2

50Ø HANDRAIL -900mm ABOVE ...710 PITCH LINE. REFER NOTES FIRE RATED SYSTEM (INT): GIB GBTL 60. INSTALL TO MANUFACTURER'S SPECIFICATIONS. REFER DETAILS OUTLINE OF BULKHEAD ABOVE 2,400 RANCH SLIDER (<u>TB:</u> 1-PLL250) LOAD BEARING WALL HOOD OVER OVEN UNDER KITCHEN (BY OTHERS) 2,400 DINING RANCH SLIDER (TB: 1-PLL250) LOUNGE W/M UNDER SINK 1,200 1,200 x 2,400 2,400 ENTRY DOOR (<u>TB:</u> 1-PLL250) (TB: 1-PLL250) (TB: 1-PLL150) VENTILATION DUCTING TO EXTERIOR THRU WALL. RUN THRU FLOOR JOISTS 90<sub>+k</sub> 90<sub>#k</sub> 90<sub>+k</sub> 9,070 160 90<sub>41k</sub> 1,100 4k<sup>90</sup> 7,790