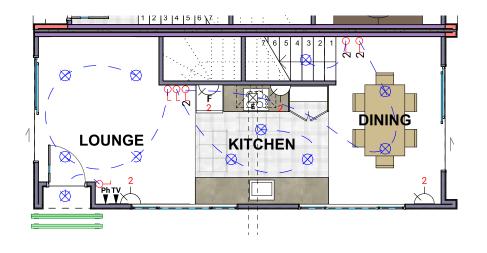

8,220 **9,500** 

180<sub>4 k</sub> 1,100 \*

TH2 = 36.60m<sup>2</sup> TH2 TOTAL = 73.70m<sup>2</sup>

Lot 2

TH2 = 37.10m<sup>2</sup> TOTAL TH2 = 73.70m<sup>2</sup>

Lower Electrical Plan

Upper Electrical Plan

8 • DETAILED PLANS DOCUMENT

Electrical Plan

9 • DETAILED PLANS DOCUMENT

Landscape Plan

|                                        | Product                                 | Colour/Finish                       |
|----------------------------------------|-----------------------------------------|-------------------------------------|
| EXTERIOR                               |                                         |                                     |
| Roof                                   | Colorsteel Corrugated                   | Flaxpod                             |
| Fascia/Barge Boards                    | Colorsteel                              | Flaxpod                             |
| Spouting                               | Colorsteel                              | Flaxpod                             |
| Downpipes                              | Colorsteel                              | Flaxpod or Ironsand                 |
| Retention Tanks                        | ThinTanks                               | Monument                            |
| Soffits/Eaves                          | Painted                                 | Wattyl Enclose Half                 |
| Cladding 1                             | Linea weatherboard, painted             | Wattyl Enclose Half                 |
| Cladding 2                             | Cedar (vertical) cladding, stained      | Wattyl Forestwood in Old Mans Beard |
| Cladding 3                             | Timber posts @ entry, painted           | Wattyl Chalk Dust                   |
| Concrete Letterbox                     | Painted                                 | Wattyl Hippo Double                 |
| Garage Door                            | Nil                                     |                                     |
| Garage Door Reveal                     | Nil                                     |                                     |
| Aluminium Joinery (with clear glass)   | Powdercoated                            | Matt Flaxpod                        |
| Front Door                             | Vertical Groove                         | Flaxpod                             |
| Front Door Handle                      | Residential Lever Hardware              | Powdercoat finish matched to door   |
| (Residential Hardware to all aluminium | n joinery is colour matched to joinery) |                                     |