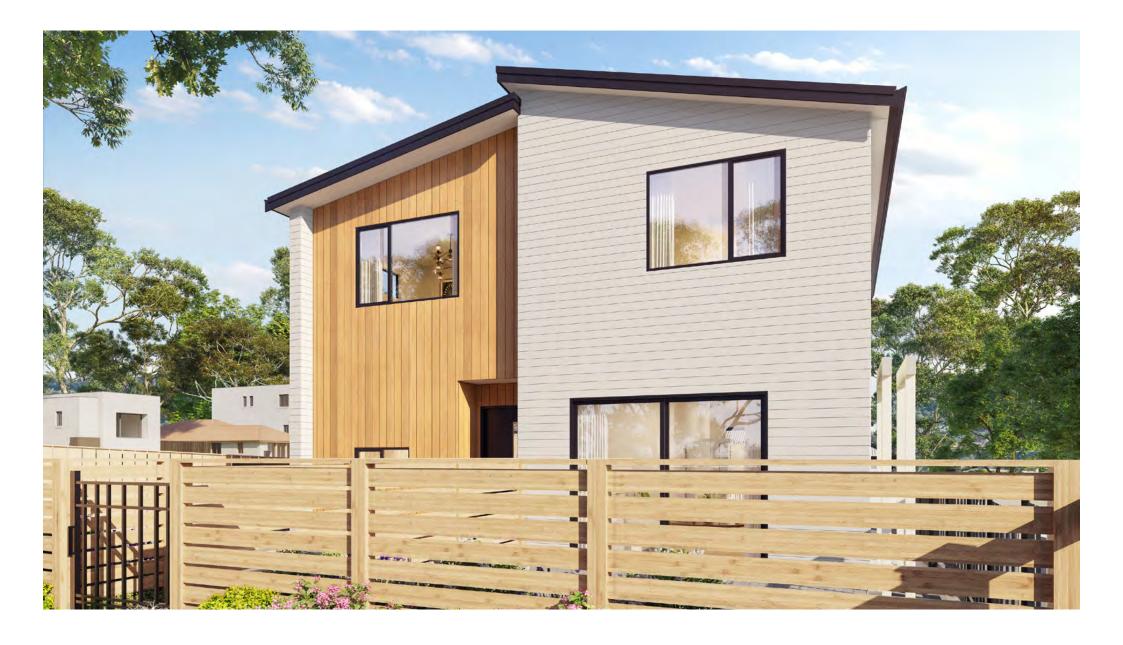

2 • DETAILED PLANS DOCUMENT

Exterior Render

3 • DETAILED PLANS DOCUMENT

Interior Render

4 • DETAILED PLANS DOCUMENT

Site Plan

Lot 2

50Ø HANDRAIL -900mm ABOVE ...710 PITCH LINE. REFER NOTES FIRE RATED SYSTEM (INT): GIB GBTL 60. INSTALL TO MANUFACTURER'S SPECIFICATIONS. REFER DETAILS OUTLINE OF BULKHEAD ABOVE 2,400 RANCH SLIDER (<u>TB:</u> 1-PLL250) LOAD BEARING WALL HOOD OVER OVEN UNDER KITCHEN (BY OTHERS) 2,400 DINING RANCH SLIDER (TB: 1-PLL250) LOUNGE W/M UNDER SINK 1,200 1,200 x 2,400 2,400 ENTRY DOOR (<u>TB:</u> 1-PLL250) (TB: 1-PLL250) (TB: 1-PLL150) VENTILATION DUCTING TO EXTERIOR THRU WALL. RUN THRU FLOOR JOISTS 90<sub>+k</sub> 90<sub>#k</sub> 90<sub>+k</sub> 9,070 160 90<sub>41k</sub> 1,100 4k<sup>90</sup> 7,790