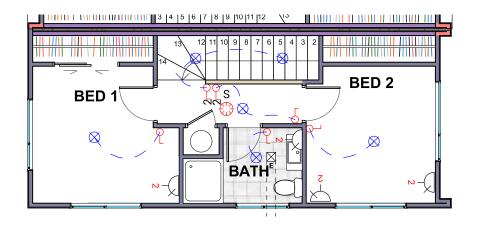

8,220 **9,500** 

180<sub>4 k</sub> 1,100 \*

TH2 = 36.60m<sup>2</sup> TH2 TOTAL = 73.70m<sup>2</sup>

Lot 2

TH2 = 37.10m<sup>2</sup> TOTAL TH2 = 73.70m<sup>2</sup>

Lower Electrical Plan

Upper Electrical Plan

8 • DETAILED PLANS DOCUMENT

Electrical Plan

9 • DETAILED PLANS DOCUMENT

Landscape Plan

|                                        | Product                                 | Colour/Finish                       |
|----------------------------------------|-----------------------------------------|-------------------------------------|
| EXTERIOR                               |                                         |                                     |
| Roof                                   | Colorsteel Corrugated                   | Flaxpod                             |
| Fascia/Barge Boards                    | Colorsteel                              | Flaxpod                             |
| Spouting                               | Colorsteel                              | Flaxpod                             |
| Downpipes                              | Colorsteel                              | Flaxpod or Ironsand                 |
| Retention Tanks                        | ThinTanks                               | Monument                            |
| Soffits/Eaves                          | Painted                                 | Wattyl Enclose Half                 |
| Cladding 1                             | Linea weatherboard, painted             | Wattyl Enclose Half                 |
| Cladding 2                             | Cedar (vertical) cladding, stained      | Wattyl Forestwood in Old Mans Beard |
| Cladding 3                             | Timber posts @ entry, painted           | Wattyl Chalk Dust                   |
| Concrete Letterbox                     | Painted                                 | Wattyl Hippo Double                 |
| Garage Door                            | Nil                                     |                                     |
| Garage Door Reveal                     | Nil                                     |                                     |
| Aluminium Joinery (with clear glass)   | Powdercoated                            | Matt Flaxpod                        |
| Front Door                             | Vertical Groove                         | Flaxpod                             |
| Front Door Handle                      | Residential Lever Hardware              | Powdercoat finish matched to door   |
| (Residential Hardware to all aluminium | n joinery is colour matched to joinery) |                                     |