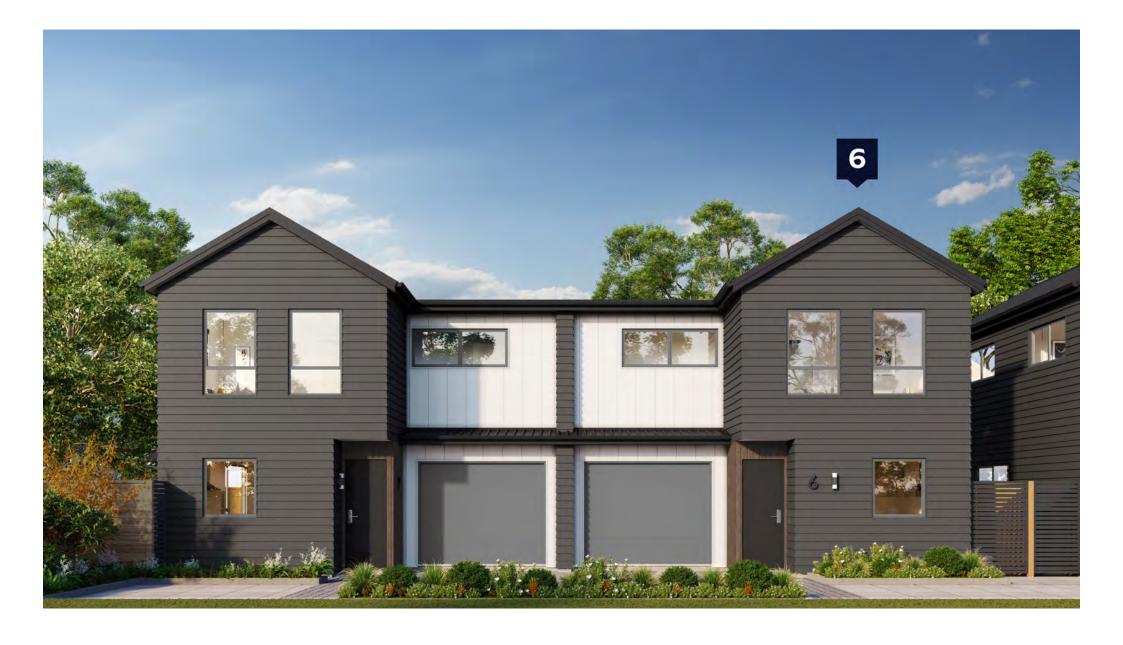

2 • DETAILED PLANS DOCUMENT

Exterior Render

3 • DETAILED PLANS DOCUMENT

Interior Render

5 • DETAILED PLANS DOCUMENT

Elevations

E - -

| <b>-</b> 0 | Lig | ght switch          | <b></b> | Ext. Security Light (Sesored) | <b>D</b> □ | Distribution board |
|------------|-----|---------------------|---------|-------------------------------|------------|--------------------|
| 2-0        | Tw  | wo way light switch | _       | Fluorecent light              | <b>⊟</b> G | Garage door motor  |
| 0          | Fe  | ature light         | D-~     | Power point                   | S          | Smoke detector     |
| Ω          | Ext | ternal wall light   | ⊞s/m    | Smart Meter                   | Œ. II      | Extractor fan      |
| 8          | Re  | ecessed downlight   | ⊞м      | Meter box                     | A<br>Ph    | Phone outlet       |
|            |     |                     |         |                               |            |                    |