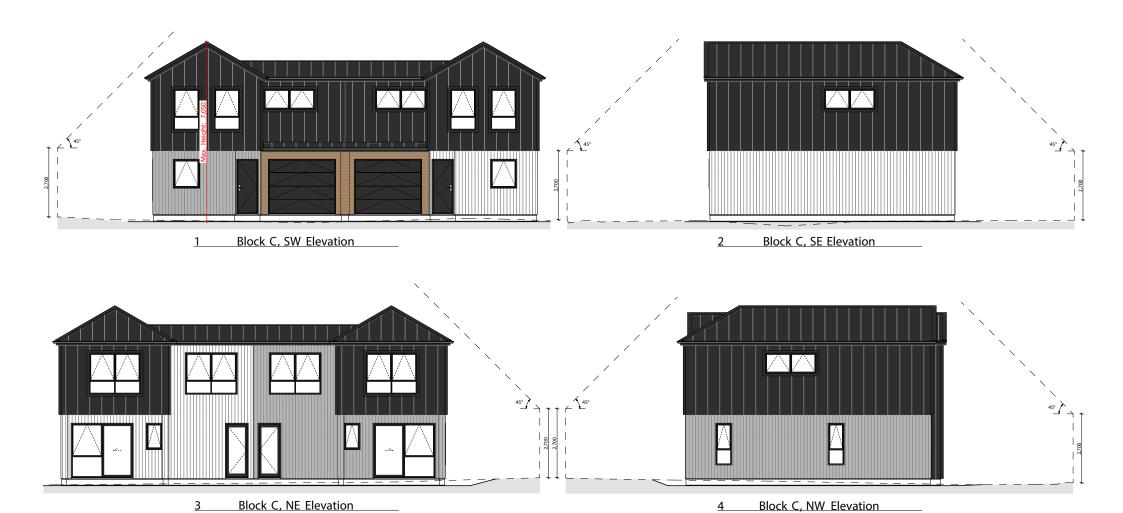

2 • DETAILED PLANS DOCUMENT

Exterior Render

3 • DETAILED PLANS DOCUMENT

Interior Render

5 • DETAILED PLANS DOCUMENT

Elevations

E - -

| <b>-</b> 0 | Lig | ght switch          | <b></b> | Ext. Security Light (Sesored) | <b>D</b> □ | Distribution board |
|------------|-----|---------------------|---------|-------------------------------|------------|--------------------|
| 2-0        | Tw  | wo way light switch | _       | Fluorecent light              | <b>⊟</b> G | Garage door motor  |
| 0          | Fe  | ature light         | D-~     | Power point                   | S          | Smoke detector     |
| Ω          | Ext | ternal wall light   | ⊞s/m    | Smart Meter                   | Œ. II      | Extractor fan      |
| 8          | Re  | ecessed downlight   | ⊞м      | Meter box                     | A<br>Ph    | Phone outlet       |
|            |     |                     |         |                               |            |                    |