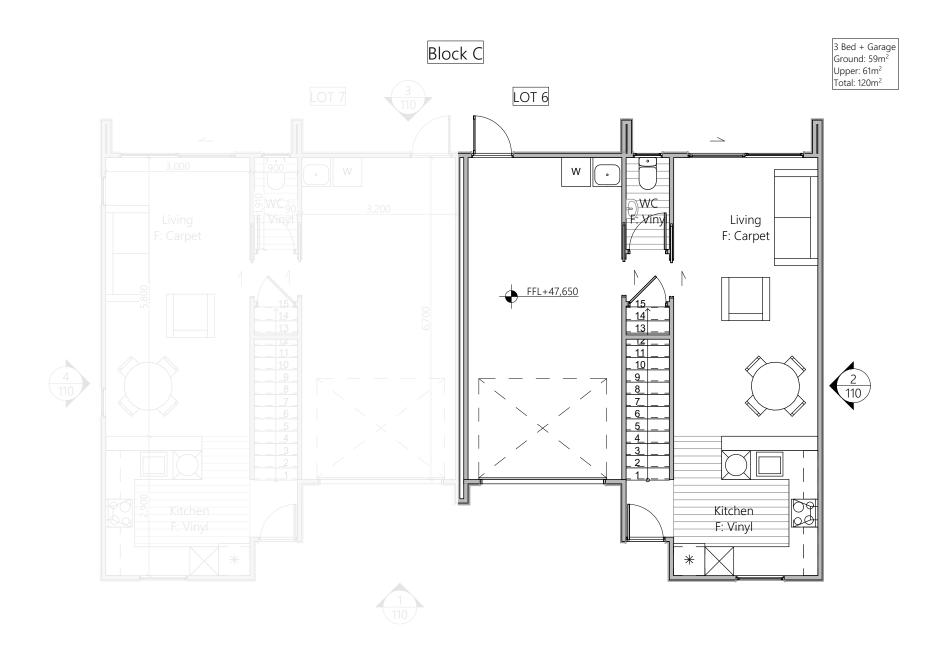

2 • DETAILED PLANS DOCUMENT

Exterior Render

3 • DETAILED PLANS DOCUMENT

Interior Render

5 • DETAILED PLANS DOCUMENT

Elevations

E - -

| <b>-</b> 0 | Lig | ght switch          | <b></b> | Ext. Security Light (Sesored) | <b>D</b> □ | Distribution board |
|------------|-----|---------------------|---------|-------------------------------|------------|--------------------|
| 2-0        | Tw  | wo way light switch | _       | Fluorecent light              | <b>⊟</b> G | Garage door motor  |
| 0          | Fe  | ature light         | D-~     | Power point                   | S          | Smoke detector     |
| Ω          | Ext | ternal wall light   | ⊞s/m    | Smart Meter                   | Œ. II      | Extractor fan      |
| 8          | Re  | ecessed downlight   | ⊞м      | Meter box                     | A<br>Ph    | Phone outlet       |
|            |     |                     |         |                               |            |                    |