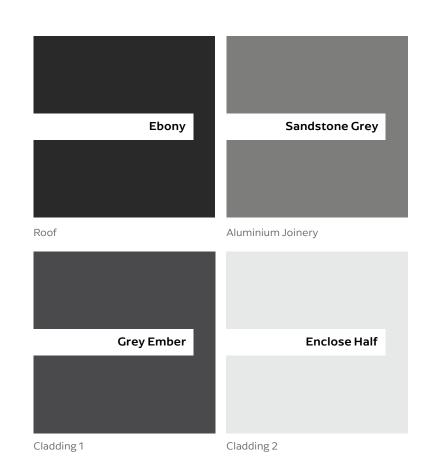

8 • DETAILED PLANS DOCUMENT

Electrical Plan

|                                        | Product                                 | Colour/Finish                       |
|----------------------------------------|-----------------------------------------|-------------------------------------|
| EXTERIOR                               |                                         |                                     |
| Roof                                   | Colorsteel Trapezoidal                  | Ebony                               |
| Fascia/Barge Boards                    | Colorsteel                              | Ebony                               |
| Spouting                               | Colorsteel                              | Ebony                               |
| Downpipes                              | Colorsteel                              | Ebony                               |
| Soffits/Eaves                          | Painted                                 | Wattyl Enclose Half                 |
| Cladding 1                             | Linea weatherboard, painted             | Wattyl Grey Ember                   |
| Cladding 2                             | Axon(vertical) cladding, painted        | Wattyl Enclose Half                 |
| Cladding 3                             | Cedar (vertical) cladding, stained      | Wattyl Forestwood in Old Mans Beard |
| Concrete Letterbox                     | Painted                                 | Wattyl Grey Ember                   |
| Garage Door x 2                        | Dominator Valero Smooth                 | Sandstone Grey                      |
| Garage Door Reveal                     | Painted                                 | Wattyl Enclose Half                 |
| Aluminium Joinery (with clear glass)   | Powdercoated                            | Sandstone Grey                      |
| (Residential Hardware to all aluminium | n joinery is colour matched to joinery) |                                     |
| Front Door                             | Vertical Groove                         | Black                               |
| Front Door Handle                      | Residential Lever Hardware              | Powdercoat finish matched to door   |

All colour swatches are indicative only