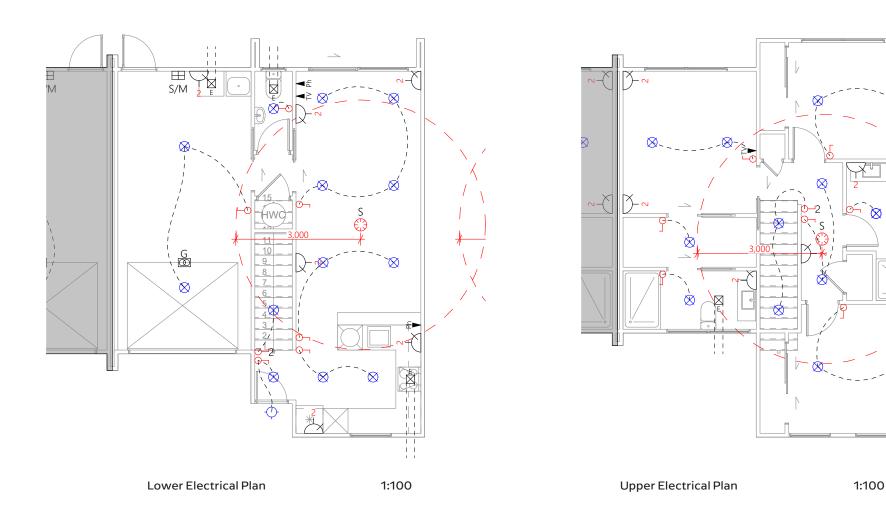

2 • DETAILED PLANS DOCUMENT

Exterior Render

3 • DETAILED PLANS DOCUMENT

Interior Render

5 • DETAILED PLANS DOCUMENT

Elevations

E - -

| <b>-</b> 0 | Lig | ght switch          | <b></b> | Ext. Security Light (Sesored) | <b>D</b> □ | Distribution board |
|------------|-----|---------------------|---------|-------------------------------|------------|--------------------|
| 2-0        | Tw  | wo way light switch | _       | Fluorecent light              | <b>⊟</b> G | Garage door motor  |
| 0          | Fe  | ature light         | D-~     | Power point                   | S          | Smoke detector     |
| Ω          | Ext | ternal wall light   | ⊞s/m    | Smart Meter                   | Œ. II      | Extractor fan      |
| 8          | Re  | ecessed downlight   | ⊞м      | Meter box                     | A<br>Ph    | Phone outlet       |
|            |     |                     |         |                               |            |                    |