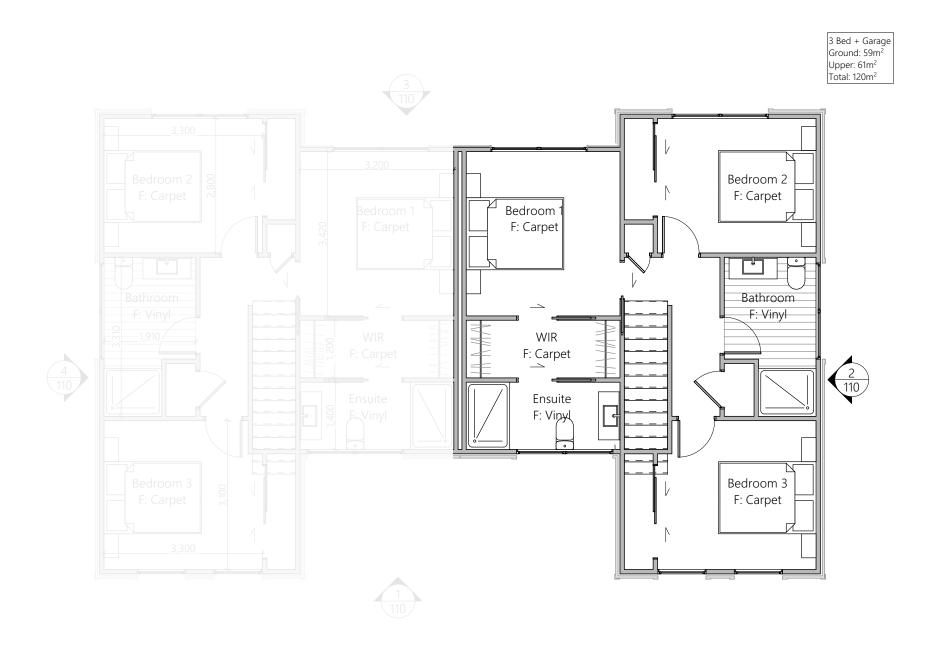

2 • DETAILED PLANS DOCUMENT

Exterior Render

3 • DETAILED PLANS DOCUMENT

Interior Render

5 • DETAILED PLANS DOCUMENT

Elevations

E - -

| <b>-</b> 0 | Lig | ght switch          | <b></b> | Ext. Security Light (Sesored) | <b>D</b> □ | Distribution board |
|------------|-----|---------------------|---------|-------------------------------|------------|--------------------|
| 2-0        | Tw  | wo way light switch | _       | Fluorecent light              | <b>⊟</b> G | Garage door motor  |
| 0          | Fe  | ature light         | D-~     | Power point                   | S          | Smoke detector     |
| Ω          | Ext | ternal wall light   | ⊞s/m    | Smart Meter                   | Œ. II      | Extractor fan      |
| 8          | Re  | ecessed downlight   | ⊞м      | Meter box                     | A<br>Ph    | Phone outlet       |
|            |     |                     |         |                               |            |                    |