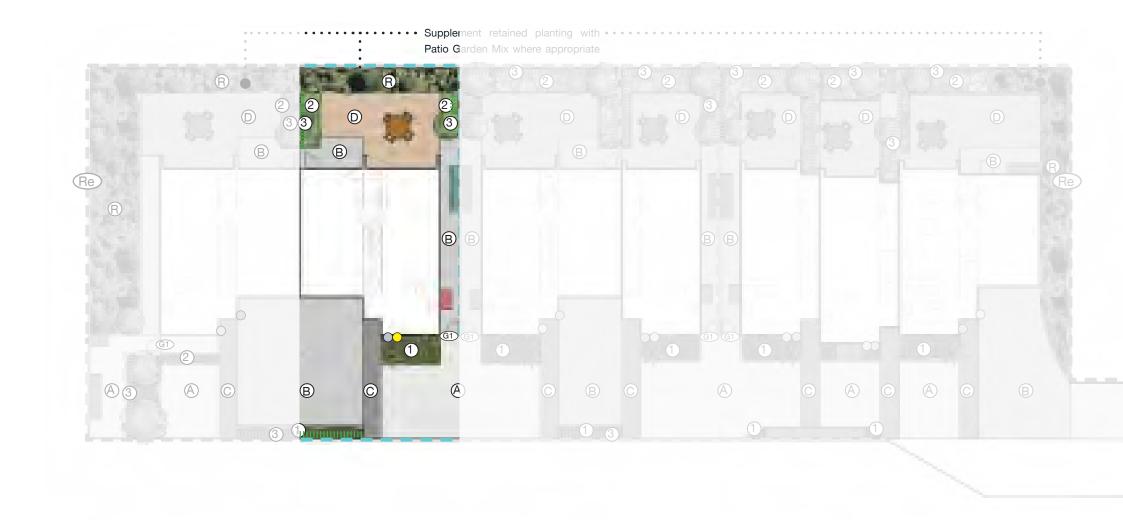

2 • DETAILED PLANS DOCUMENT

Exterior Render

3 • DETAILED PLANS DOCUMENT

Interior Render

5 • DETAILED PLANS DOCUMENT

Elevations

E - -

| <b>-</b> 0 | Lig | ght switch          | <b></b> | Ext. Security Light (Sesored) | <b>D</b> □ | Distribution board |
|------------|-----|---------------------|---------|-------------------------------|------------|--------------------|
| 2-0        | Tw  | wo way light switch | _       | Fluorecent light              | <b>⊟</b> G | Garage door motor  |
| 0          | Fe  | ature light         | D-~     | Power point                   | S          | Smoke detector     |
| Ω          | Ext | ternal wall light   | ⊞s/m    | Smart Meter                   | Œ. II      | Extractor fan      |
| 8          | Re  | ecessed downlight   | ⊞м      | Meter box                     | A<br>Ph    | Phone outlet       |
|            |     |                     |         |                               |            |                    |