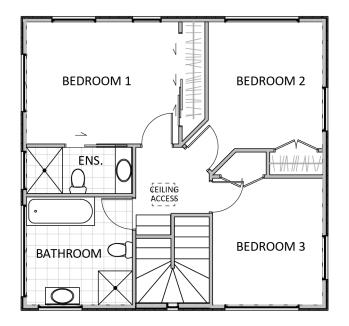

## Floor Plans

Setting the standard for sophisticated living, these homes have been carefully designed with consideration given to privacy and sun, accommodating three-bedroom configurations. With the added bonus of an internal access garage.

#### SECTION (m<sup>2</sup>)

Lot 1 - 203 Lot 2 - 193

Lot 3 - 300

**FIRST FLOOR**