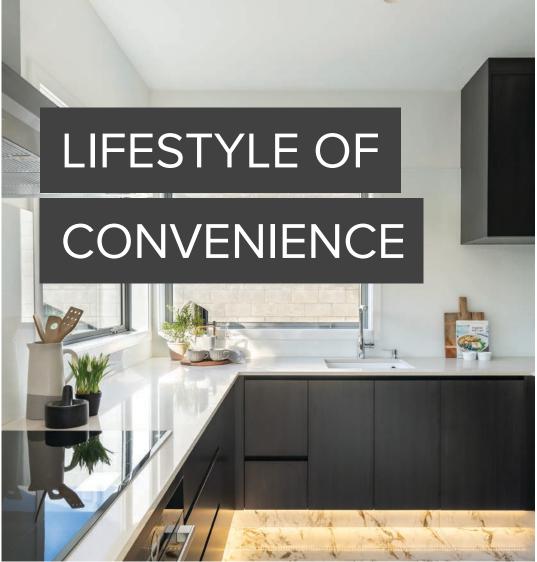

# **High Quality Precision**

- Bespoke designer kitchen with full sized pantry, stone composite bench tops, and toughened glass splash backs.
- All appliances have been chosen from the Bosch range, including a built-in oven with an auto-pilot function that automatically prepares your dishes.
- Family bathroom and ensuite complete with marble tiling and underfloor heating, a Barcelona freestanding bath and showers from NZ's leader in bathroom products.