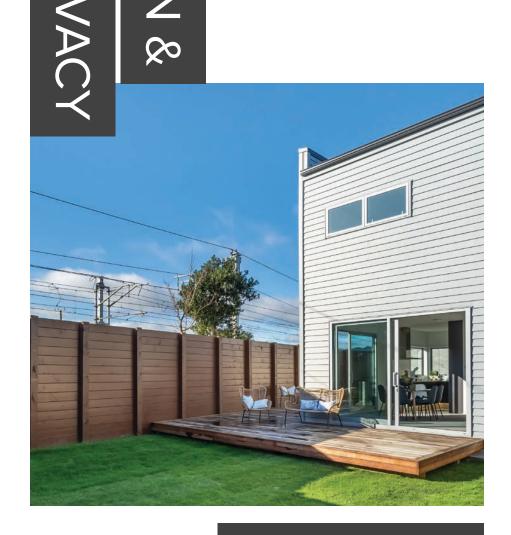

The outside is sleek, cleverly designed to maximise sun and privacy. Downstairs we have all the living which merges contemporary and timeless products so that they feel like they were designed just for you.

With 2.7m high ceilings and double glazed windows, the lounge ranch sliders are extra high, flooding the space with light and sun, while the Daiken heat pump has an assist to hot water cylinder feature.