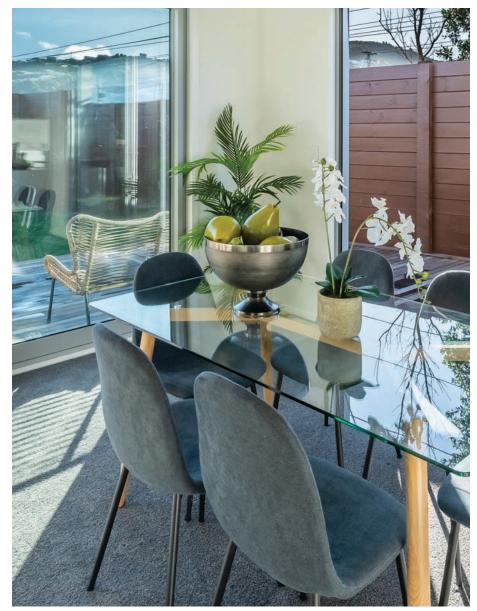

The outside is sleek, cleverly designed to maximise sun and privacy. Downstairs we have all the living which merges contemporary and timeless products so that they feel like they were designed just for you.

With 2.7m high ceilings and double glazed windows, the lounge ranch sliders are extra high, flooding the space with light and sun, while the Daiken heat pump has an assist to hot water cylinder feature.