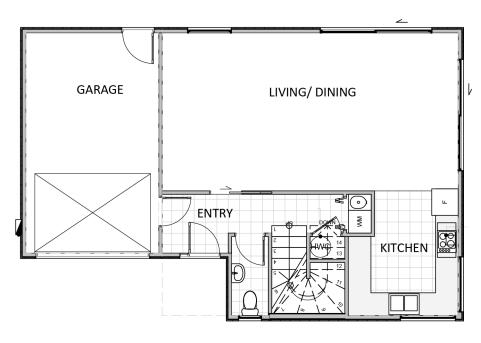

## Floor Plans

Setting the standard for sophisticated living, these homes have been carefully designed with consideration given to privacy and sun, accommodating three-bedroom configurations. With the added bonus of an internal access garage.

**GROUND FLOOR** 